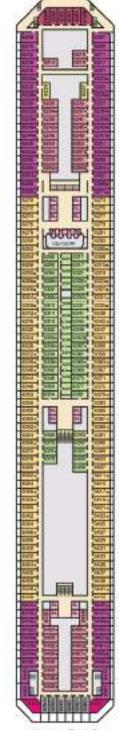

# CARNIWAL SPIRIT®

### ACCOMMODATIONS SYMBOL LEGEND

- ★ 2 Twin Beds (convert to King) and Single Sata Bed
- 2 Twin Beds (convert to King) and 1 Upper Pullman
- 2 Twin Beds (convert to King) and 2 Upper Pulmans
- 2 Twin Beds (convert to King) and Double Sofa Bed
- 2 Twin Beds (convert to King), Single Sols Bed and 1 Upper Pulman
- Interconnecting staterooms (ideal for families and groups of friends).
- U Unises Wheelchair Accessible Restroom All accommodations are non-smoking.

Stateroom features and loyouts may vary. Deck plan is subject to change.

Accessible staterooms are available for guests with disabilities. For details, please contact For US guests: Call Guest Access Services at 1-800-438-6744 ext. 70025, or visit

https://www.camival.com/about-camival/apedal-needs.aspx

Riviera • Deck 1

Promenade • Deck 2

Balcony (obstructed views) Balcony

Extended Balcony

Att-View Extended Balcony

Gross Tonnage: 88,500 Length: 963 feet Beam: 106 leet
Cruising Speed: 22 Knots Guest Capacity: 2,124 (Double Occupancy)
Total Staff: 930 Registry:The Bahama

Premium Balcony Junior Suite Coean Suite

W Vista Suite

Grand Suite

Panorama • Deck 8

Lido • Deck 9

Sun • Deck 10

Sky . Deck 12

61