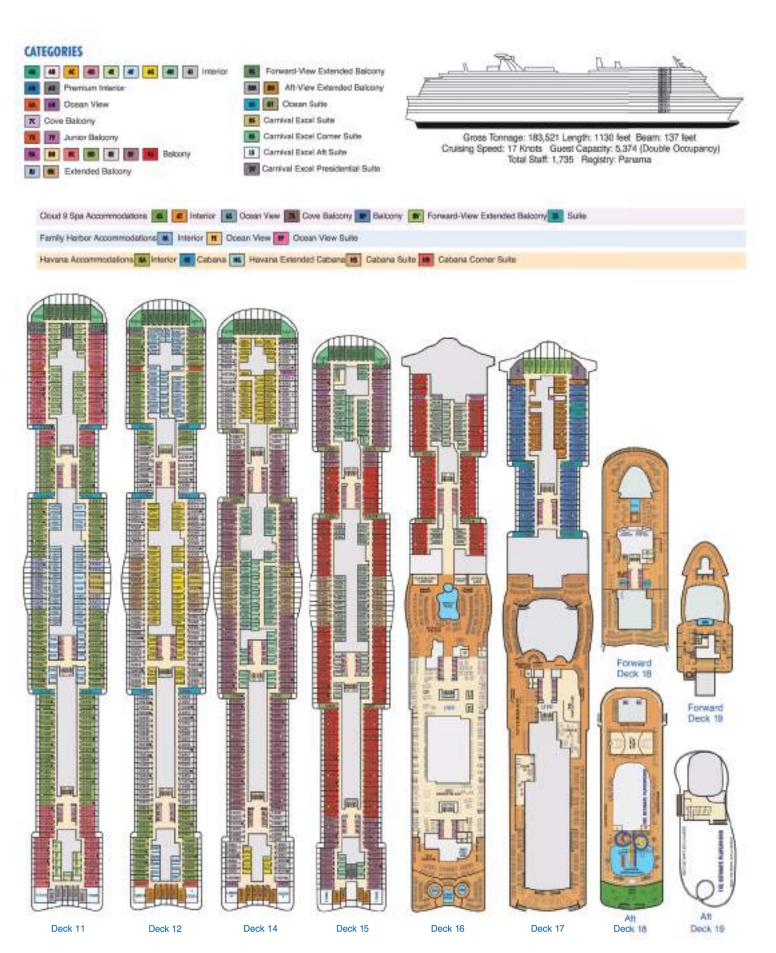

### EXCEL CLASS SUITES

#### **SUPERIOR COMFORT AND AMENITIES**

Make it a cruise to remember with extra perks and comfort in one of our superior suites on Mardi Gras<sup>®</sup>, Carnival Celebration<sup>™</sup> and Carnival Jubilee<sup>™</sup>.

#### **CARNIVAL EXCEL CORNER SUITE**

This corner suite features all the space and amenities you'd expect, with a wraparound balcony to boot. A king-size bed, deluxe bathroom, living room with wet bar and al fresco dining table await you.

#### **CARNIVAL EXCEL CORNER SUITE (SPLIT BALCONY)**

Settle into this spacious room with even more room to soak up beautiful days and nights from outside. The massive wraparound balcony features plenty of seating for kicking back with friends or enjoying a meal al fresco.

#### **CARNIVAL EXCEL PRESIDENTIAL SUITE**

The largest stateroom on the ship boasts the best view. The **Presidential Suite** features a separate living room and bedroom with TVs, dining area with wet bar and walk-in closet. Plus, a spacious shower, two bathroom sinks and a separate toilet and sink for convenience and privacy. Nothing beats the view from your private hot tub on the wraparound balcony, which also has plenty of lounge seating and a dining table.

#### **CARNIVAL EXCEL SUITE**

Make yourself at home in the **Carnival Excel Suite**. Complete with a dining area, two TVs and a spacious shower with double sink, you won't want to leave – except to kick back on your balcony's lounge chairs and al fresco dining table.