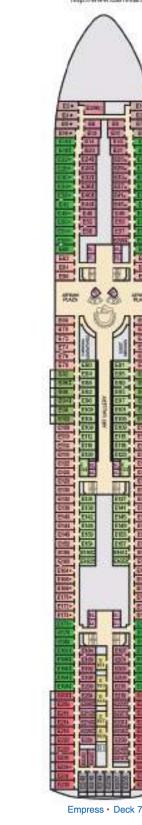

es not convert to Twin Beds) and Single Sols Bed
- King Bed (does not convert to Twin Beds) and 1 Upper Pullman
- 2 Twin Beds (convert to King) and 2 Upper Pulmans.
- 2 Twin Bads (convert to King), Single Sols Blad and 1 Upper Pullman
- King Bed, 1 Upper Pullmen and Single Sola Bed
- Stateroom with 2 Porthole Windows
- Connecting staterooms (level for families and groups of triends)
- Twin bads do not convert to a King Bed
- U Unisex Wheelchair Accessible Restroom All accommodations are non-smoking.

Balcony Supercome: Beds do not convert to King when both Upper Pulmans in use.

Accessible staterooms are available for guests with disabilities. Please contact Guest Access Services at 1-800-438-6744 ext. 70025 for details, or visit http://www.camival.com/sbout-ca/nivel/special-needs.aspx







Riviera · Deck 4

Main • Deck 5

Upper • Deck 6

#### **DECK PLANS**

#### CATEGORIES

18 Interior Upper/Lower

M Porhole

48 6 40 M H Interior Well Principal American New March

Soanic Ocean View

Babony

Att-View Extended Balcony

Arrior Suite (obstructed views)

Amer Sute

Grand Suite

B Extended Balcony Grand Suite

Grand Vista Suite



Gross Tonnage: 71,909 Length: 855 Feet Beam: 103 Feet Cruising Speed: 21 Knots Guest Capacity: 2,190 (Double Occupancy) Total Staff: 900 Registry: Panama

















Sun + Deck 15



Grand • Deck 14

## CARNIVAL FREEDOM®

#### ACCOMMODATIONS SYMBOL LEGEND

- ▲ Twin Bed and Single Safe Bed
- King Bed does not convert to Twin Beds
- 2 Twin Beds (convert to King) and Single Safe Bed
- 2 Twin Bads (convert to King) and 1 Upper Pullman
- King Bed (d