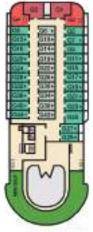

#### CATEGORIES

18 Interior Upper/Lower

M Porhole

48 6 40 M H Interior Well Principal American New March

Soanic Ocean View

Babony

Att-View Extended Balcony

Arrior Suite (obstructed views)

Amer Sute

Grand Suite

B Extended Balcony Grand Suite

Grand Vista Suite

Gross Tonnage: 71,909 Length: 855 Feet Beam: 103 Feet Cruising Speed: 21 Knots Guest Capacity: 2,190 (Double Occupancy) Total Staff: 900 Registry: Panama

Sun + Deck 15

Grand • Deck 14