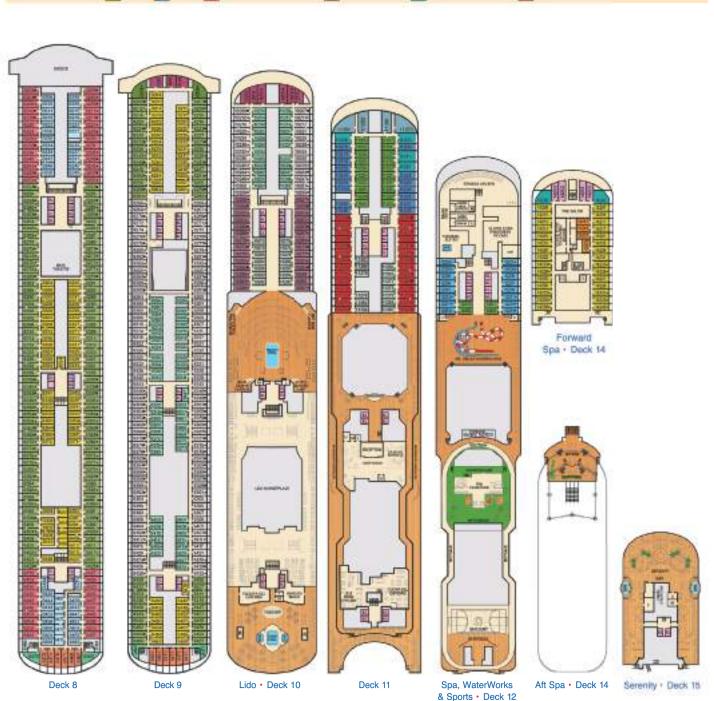

2 Twin Beds (convert to King) and Double Sola Bed
   2 Twin Beds (convert to King), Single Sota Bed and
   2 Upper Pullmans Beds do not convert to King when both Upper Pullmens in use.
- 2 Twin Beds (convert to King), Double Sofs Bed and 1 Upper Pullman
- Stateroom with 2 Porthole Windows
- Connecting state-corns (deal for families and groups of friends)
- Twin Beds do not convert to a King Bed.
- Unisex Wheelchair Accessible Restroom
- Junior Suites with obstructed views: 9205, 9206.
- Statemores with obstructed views: 3232, 3236, 3240, 3244, 3248, 3252, 3229, 3233, 3237, 3241, 3245 and 3249.
- All accommodations are non-smoking.

Accessible statercoms are available for guests with disabilities. Please contact Guest Access Services at 1-800-438-6744 ext. 70025 for details, or visit







### CARNIVAL JUBILEETM

### ACCOMMODATIONS SYMBOL LEGEND

- > King Bed does not convert to Twin Beds
- \* 2 Twin Beds (convert to King) and Single Sola Bed
- 2 Twin Beds (convert to King) and 1 Upper Pullman
- King Bed (does not convert to Twin Beds) and Single Sofe Bed
   Iding Sed (does not convert to Twin Beds) and 1 Upper Pulman
- : 2 Twin Beds (convert to King) and 2 Upper Pullmans
- 2 Twin Beds (convert to King), Single Sofa Bed and 1 Upper Pulman.
- † 2 Twin Beds (convert to King) and Double Sofa Bed
- 2 Twin Beds (convert to King), Double Sota Bed and 1 Upper Pullman
- Connecting staterooms (ideal for families and groups of fileads)

All accommodations are mon-smoking

Accessible staterooms are available for guests with disabilities. Please contact Guest Access Services at 1-800-