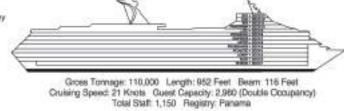

#### CATEGORIES Balcony 18 Interior Upper/Lower Porthole Extended Balcony as at as at at at interior # Premium Balcony Interior with Picture Window (Walloway View) Premium Vista Balcony M Oosan View Ocean Suite Gross Tonnage: 110,000 Length: 952 Feet Beam: 116 Feet Cruising Speed: 21 Knots Guest Capacity: 2,980 (Double Company) Total Staff: 1,150 Registry: Panama Scenic Ocean View Grand Suite