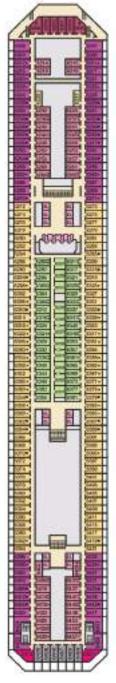

#### CATEGORIES Balcony 16 Interior Upper/Lower # Porthole Ktended Balcony Premium Balcory AR AL AD AR AF AL AR Interior Premium Vista Balcony Interior with Picture Window (walkway view) Ocean Suite Cosan View Gross Tonnage: 101,509 Length: 893 Feet Bear 110 Feet Cruising Speed: 21 Knots Guest Capacity: 2,984 (Double Couper) Total Staff: 1,108 Registry: The Bahama Grand Suite Scenic Ocean View **B** Extended Balcony Grand Suite

6 Captain's Suite

Cloud 9 Spa Accommodations . Interior . Balcony

Soenic Grand Ocean View