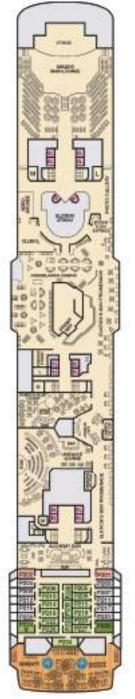

g.

Balcony Supercome: Beds do not convert to King when both Upper Pulmans in use.

Accessible staterooms are available for guests with disabilities. Please contact Guest Access Services at 1-800-438-6744 ext. 70025 for details, or visit http://www.camival.com/sbout-ca/nivel/special-needs.aspx







Riviera · Deck 4

Main • Deck 5

Upper • Deck 6

#### **DECK PLANS**

#### CATEGORIES

18 Interior Upper/Lower

M Porhole

48 6 40 M H Interior Well Principal American New March

Soanic Ocean View

Babony

Att-View Extended Balcony

Arrior Suite (obstructed views)

Amer Sute

Grand Suite

B Extended Balcony Grand Suite

Grand Vista Suite



Gross Tonnage: 71,909 Length: 855 Feet Beam: 103 Feet Cruising Speed: 21 Knots Guest Capacity: 2,190 (Double Occupancy) Total Staff: 900 Registry: Panama

















Sun + Deck 15



Grand • Deck 14

## CARNIVAL FREEDOM®

#### ACCOMMODATIONS SYMBOL LEGEND

- ▲ Twin Bed and Single Safe Bed
- King Bed does not convert to Twin Beds
- 2 Twin Beds (convert to King) and Single Safe Bed
- 2 Twin Bads (convert to King) and 1 Upper Pullman
- King Bed (does not convert to Twin Beds) and Single Sots Bed
- 2 Twin Beds (convert to King) and 2 Upper Pullmans
- 2 Twin Bodo (convert to King), Single Sola Bed and 1 Upper Pullman
- 2 Twin Beds (convert to King), Double Sola Bed and 1 Lower Pulmen
- 2 Twin Beds (convert to King) and Double Sola Bed
- 2 Twin Beds (convert to Hing). Single Sofa Bed with Convertible Bunk
- Stateroom with 2 Porthole Windows
- Connecting staterooms (ideal for families and groups of friends)
- U Unises Wheelcheir Accessible Res