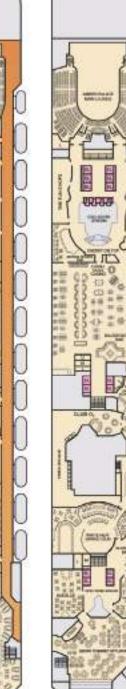

Beds (convert to King) and 2 Upper Pullmans
- 2 Twin Bods (convert to King), Single Sola Bed and 1 Upper Pulman.
- † 2 Twin Blade (convert to King) and Double Sota Blad
- 2 Twin Beds (convert to King), Double Sofe Bed and 1 Lower Pullmen
- 2 Twin Bads (convert to King), Single Sola Bed with Convertible Bunk
- Statercom with 2 Porthole Windows
- U Unisex Wheelchair Accessible Restroom
- Connecting statecooms(ideal for families and groups of friends)
- Twin beds do not convert to a King Bed.
- Staterporns with obstructed views: 2446, 2449.
- All accommodations are non-emoking.

Accessible staterooms are available for guests with disabilities. Please contact Quest Access Services at 1-800-438-6744 ext. 70025 for details, or visit http://www.camival.com/about-camival/special-needs.aspx













Riviera · Deck 1

Main • Deck 2

Lobby • Deck 3

Atlantic • Deck 4

Upper - Deck 6

#### DECK PLANS

#### CATEGORIES Beloony 18 Interior Upper/Lower M Porthole Aft-Wew Extended Balcony at at at at at interior # Premium Balcony Interior with Picture Window (obstructed views) Premium Vista Baloony 6t Ocean View A Junior Suite Gross Tonnage: 110,000 Length: 952 Feet Beam: 118 Feet Cruising Speed: 21 Knots Guest Capacity: 2,980 (Double Occupancy) Scenic Ocean View Oosen Suite Total Staff: 1,150 Registry: Pename Scenic Grand Ocean View Grand Suite



## CARNIWAL HORIZON®

#### ACCOMMODATIONS SYMBOL LEGEND

- ▲ Twin Bed and Single Sofa Bed
- 2 Twin Beds (convert to King) and Single Sofa Bed
- 2 Twin Beds (convert to King) and 1 Upper Pullman
- 2 Twin Beds (convert to King) and 2 Upper Pull