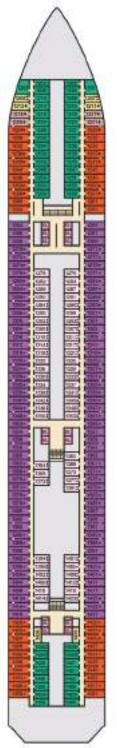

#### DECK PLANS

Riviera · Deck 1

Main • Deck 2

Lobby • Deck 3

Promenade • Deck 5