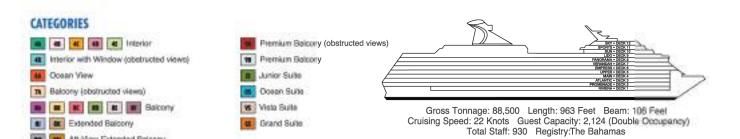

https://www.camival.com/about-camival/apedal-needs.aspx

Riviera • Deck 1

Promenade • Deck 2

Balcony (obstructed views) Balcony

Extended Balcony

Att-View Extended Balcony

Gross Tonnage: 88,500 Length: 963 feet Beam: 106 leet
Cruising Speed: 22 Knots Guest Capacity: 2,124 (Double Occupancy)
Total Staff: 930 Registry:The Bahama