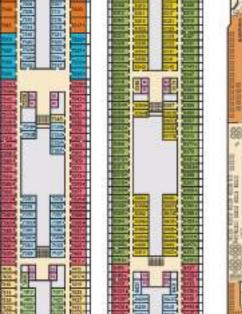

ck plan is subject

Accessible staterooms are available for guests with disabilities. For details, please contact For US guests: Call Guest Access Services at 1-800-438-6744 ext. 70025, or visit https://www.carnival.com/about.carnival/special-needs.aspx, For Australia and New Zoaland guests: Call the Carrival Reservations Department, Guest Bervices: Australia 13 31 94;

New Zealand 0800 442 095.













Main • Deck 2

Promenade • Deck 5

### ~~~



# # # # # # Interior

Coean View
 Scenic Ocean View

Scenic Grand Ocean View

Bolovny

Premium Vista Balcony
Lunior Suite
Ocean Suite
Grand Suite
Coptain's Suite

Extended Balcony



Gross Tonnage: 113,300 Length: 952 Feet Beam 116 Foot Cruising Speed: 21 Knots Guest Capacity: 3,012 (Double Occupancy) Total Staff: 1,150 Registry: Panama





Verandah • Deck 8

Empress • Deck 7





MARKET PROPERTY.

Sky - Deok 14

MESSE

### CARNIWAL SUNRISE®

#### ACCOMMODATIONS SYMBOL LEGEND

- ▲ Twin Bed and Single Sofa Bed
- King Bed does not convert to Twin Beds
- ★ 2 Twin Bads (convert to King) and Single Sola Bed.
- 2 Twin Beds (convert to King) and 1 Upper Pullman
- O King Bed (does not convert to Twin Beds) and Single Sola Bed
- C King Bed (does not convert to Twin Beds) and 1 Upper Pullment
- 2 Twin Beds (convert to King) and 2 Upper Pullmans 2 Twin Beds (convert to King), Single Sofa Bed and 1 Upper Pulman
- 2 Twin Bods (convert to King) and Double Sole Bed
- 2 Twin Beds (convert to King), Double Safa Bed and 1 COWNER PARTIES
- 2 Twin Beds (convent to King), Single Sofs Bed with Convertible Bunk
- Statercom with 2 Porthole Windows