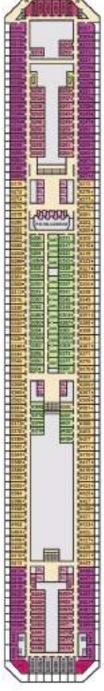

nvert to King) and 2 Upper Pullmans
- 2 Twin Bodo (convert to King), Single Sola Bed and 1 Upper Pullman
- 2 Twin Beds (convert to King), Double Sola Bed and 1 Lower Pulmen
- 2 Twin Beds (convert to King) and Double Sola Bed
- 2 Twin Beds (convert to Hing). Single Sofa Bed with Convertible Bunk
- Stateroom with 2 Porthole Windows
- Connecting staterooms (ideal for families and groups of friends)
- U Unises Wheelcheir Accessible Restroom
- Twin beds do not convert to a King Blad
- Staterooms with obstructed views: 2446, 2449.
- All accommodations are non-smoking.

  Accessible staterooms are available for guests with disabilities.

  Please contact Guest Access Services at

  1-800-438-8744 ect. 70025 for details, or visit

  http://www.camival.com/about-cemival/apecial-needs.aspx











Riviera · Deck 1

Main • Deck 2

Lobby • Deck 3

Atlantic • Deck 4

Promenade • Deck 5

Upper . Deck 6

#### DECK PLANS

#### CATEGORIES Balcony 18 Interior Upper/Lower Porthole Extended Balcony as at as at at at interior # Premium Balcony Interior with Picture Window (Walloway View) Premium Vista Balcony M Oosan View Ocean Suite Gross Tonnage: 110,000 Length: 952 Feet Beam: 116 Feet Cruising Speed: 21 Knots Guest Capacity: 2,980 (Double Company) Total Staff: 1,150 Registry: Panama Scenic Ocean View Grand Suite

Captain's Suite

Scenic Grand Ocean View



## CARNIVAL GLORY®

#### ACCOMMODATIONS SYMBOL LEGEND

- ▲ Twin Bed and Single Sofa Bed
- 2 Twin Beda (convert to King) and Single Sofe Bed
- 2 Twin Beds (convert to King) and 1 Upper Pullman
- 2 Twin Beds (convert to King) and 2 Upper