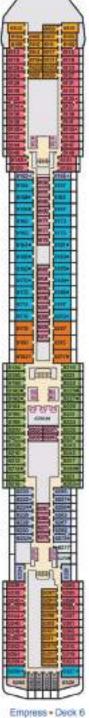

NIWAL SPIRIT®

### ACCOMMODATIONS SYMBOL LEGEND

- ★ 2 Twin Beds (convert to King) and Single Sata Bed
- 2 Twin Beds (convert to King) and 1 Upper Pullman
- 2 Twin Beds (convert to King) and 2 Upper Pulmans
- 2 Twin Beds (convert to King) and Double Sofa Bed
- 2 Twin Beds (convert to King), Single Sols Bed and 1 Upper Pulman
- Interconnecting staterooms (ideal for families and groups of friends).
- U Unises Wheelchair Accessible Restroom All accommodations are non-smoking.

Stateroom features and loyouts may vary. Deck plan is subject to change.

Accessible staterooms are available for guests with disabilities. For details, please contact For US guests: Call Guest Access Services at 1-800-438-6744 ext. 70025, or visit

https://www.camival.com/about-camival/apedal-needs.aspx

















Riviera • Deck 1

Promenade • Deck 2



Balcony (obstructed views) Balcony

Extended Balcony

Att-View Extended Balcony



Gross Tonnage: 88,500 Length: 963 feet Beam: 106 leet
Cruising Speed: 22 Knots Guest Capacity: 2,124 (Double Occupancy)
Total Staff: 930 Registry:The Bahama





Premium Balcony Junior Suite Coean Suite

W Vista Suite

Grand Suite







Panorama • Deck 8

Lido • Deck 9

Sun • Deck 10

Sky . Deck 12

61

### CARNIWAL SPLENDOR®

### ACCOMMODATIONS SYMBOL LEGEND

- ▲ Twin Bed and Bingle Sofa Bed
- # 2 Twin Beds (convert to King) and Single Sots Bed
- 2 Twin Bods (convert to King) and 1 Upper Pullman
- 2 Twin Bads (convert to King) and 2 Upper Pullmans
- 2 Twin Bods (convert to King), Single Sola Bed and 1 Upper Pulman
- † 2 Twin Beds (convert to King) and Double Sofa B