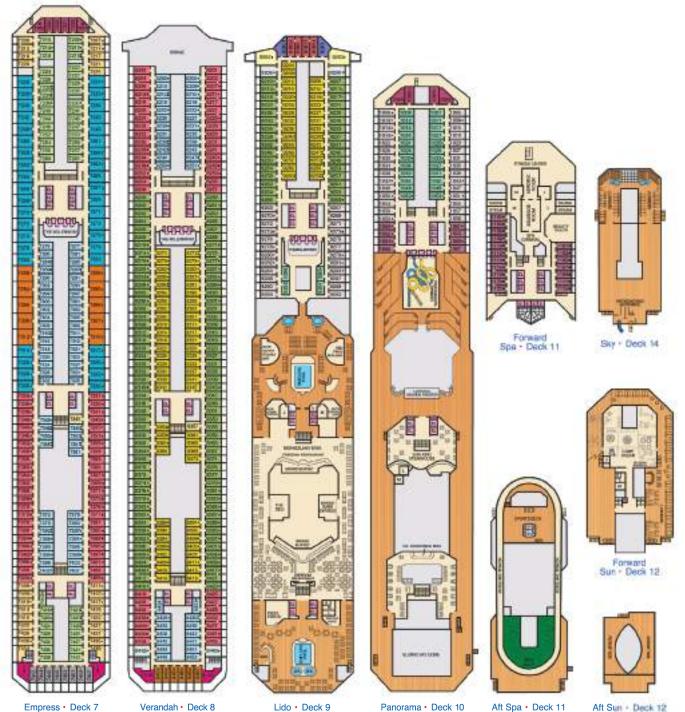

Lobby • Deck 3

NT)

WWW.

Riviera · Deck 1

Verandah • Deck 8

Lido • Deck 9

Panorama • Deck 10

Aft Spa · Deck 11

Aft Sun + Deck 12