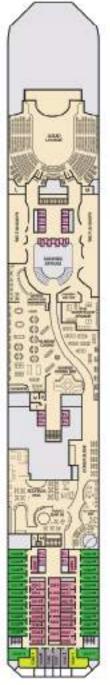

#### DECK PLANS

https://www.camival.com/about-camival/apedal-needs.aspx

Riviera • Deck 1

Promenade • Deck 2

Balcony (obstructed views) Balcony

Extended Balcony

Att-View Extended Balcony

Gross Tonnage: 88,500 Length: 963 feet Beam: 106 leet
Cruising Speed: 22 Knots Guest Capacity: 2,124 (Double Occupancy)
Total Staff: 930 Registry:The Bahama

Premium Balcony Junior Suite Coean Suite

W Vista Suite

Grand Suite

Panorama • Deck 8

Lido • Deck 9

Sun • Deck 10

Sky . Deck 12

61