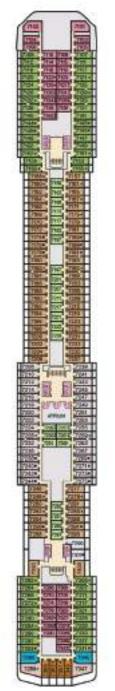

## CARNIWAL BREEZE®

#### **ACCOMMODATIONS SYMBOL LEGEND**

- ▲ Twin Bed and Single Sofa Bed
- ★ 2 Twin Beds (convert to King) and Single Sofa Bed
- 2 Twin Beds (convert to King) and 1 Upper Pullman
- 2 Twin Beds (convert to King) and 2 Upper Pullmans
- 2 Twin Bids (convert to King), Single Sofa Bed and 1 Upper
- 2 Twin Beds (convert to King) and Double Sofe Bed 2 Twin Beds (convert to King), Single Sofa Bed and 2 Upper Pullmans. Bleds do not convert to King when both Upper Pullmans in use. Staturoom with 2 Porthole Windows
- Connecting staterooms (ideal for families and groups of friends)
- Twin Beds do not convert to a King Bed.
- Unisex Wheelchair Accessible Restroom
- All accommodations are non-smoking.

Accessible staterooms are available for guests with disabilities. Please contact Guest Access Services at 1-800-438-6744 ext. 70025 for details, or visit

Junior Suites with obstructed views: 9205, 9205.