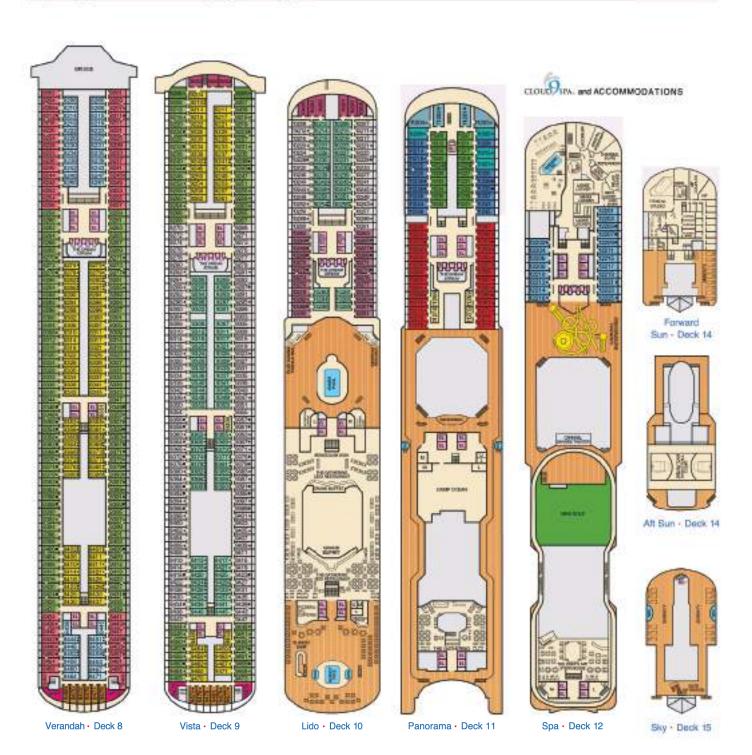

1 Upper Pullman
- 1 2 Twin Beds (convert to King) and 2 Upper Pullmans.
- 2 Twin Beds (convert to King), Single Sofa Bed, and it Upper Pullman.
- U Unless Wheelchair Accessible Restroom
- # 2 Ten Beds (convert to King) and Double Sofa Bed
- 2 Twn Beds (convert to King), Single Sofa Bed and
   Upper Pullmans.Beds do not convert to King when both
   Upper Pullmans in use.
- ♣ Samoom with 2 Porthole Windows
- Correcting staterooms(ideal for families and groups of friends)
- Twin beds do not convert to a King Bed.



All accommodations are non-amount.

Accessible staterooms a disabilities. Please contar Gustava Santon 11-800-438-6744 ext. 7000 http://www.carnival.com/



Main · Deck 2

Lobby • Deck 3

Atlantic • Deck 4

Promenade · Deck 5

Upper · Deck 5

Empress - Deck 7

#### DECK PLANS





# CARNIWAL ELATION®

#### ACCOMMODATIONS SYMBOL LEGEND

- King Bed does not convert to Twin Beds
- 2 Twin Seds (convert to King) and Single Sola Bed
- 2 Twin Beds (convert to King) and 1 Upper Pullman
- King Bed (does not convert to Twin Beds) and Single Sols Bed
- King Bed (does not convert to Twin Beds) and 1 Upper Pullman
- 2 Twin Beds (convert to King) and 2 Upper Pulmans.
- 2 Twin Bads (convert to King), Single Sols Blad and 1 Upper Pullman
- King Bed, 1 Upper Pullmen and Single Sola Bed
- Stateroom with 2 Porthole Windows
- Connecting staterooms (level for families and groups of triends)
- Twin bads do not convert to a King Bed
- U Unisex Wheelchair Accessible Restroom All accommodations are non-smoking.

Balcony Supercome: Beds do not convert to King when both Upper Pulmans in use