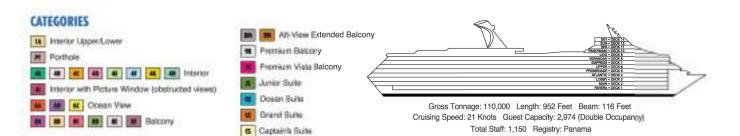

#### CATEGORIES

18 Interior Upper/Lower

M Porhole

48 6 40 M H Interior Well Principal American New March

Soanic Ocean View

Babony

Att-View Extended Balcony

Arrior Suite (obstructed views)

Amer Sute

Grand Suite

B Extended Balcony Grand Suite

Grand Vista Suite

Gross Tonnage: 71,909 Length: 855 Feet Beam: 103 Feet Cruising Speed: 21 Knots Guest Capacity: 2,190 (Double Occupancy) Total Staff: 900 Registry: Panama