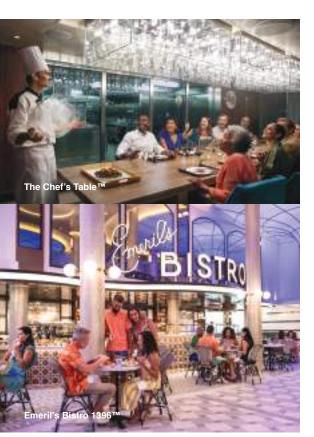

#### SIGNATURE STEAKHOUSE

Reserve a table at the **Steakhouse**\* for an unforgettable evening. Savor with mouthwatering USDA Prime cuts of beef and seafood, complemented by an award-winning wine list. For the experience of a lifetime, book a private dinner at **The Chef's Table™**\* hosted by the Master Executive Chef. You'll enjoy a multi-course dinner with cocktails and hors d'oeuvres, followed by a tour to see the galley in operation.

#### **CULINARY MELTING POT**

The latest additions to our dining venues let you savor flavors from all over. At Cucina Del Capitano<sup>®1</sup> enjoy family-style Italian dining. Don't miss Chibang!™, an elegant, modern spot serving Chinese and Mexican cuisine. Try Emeril Lagasse's signature creole cuisine at Emeril's Bistro 1397™\* and Emeril's Bistro 1397™\*. If you're sticking with seafood, master chef Rudi Sodamin has you covered at Rudi's Seagrill™\*.

#### **MARDI GRAS®**

NOW SAILING FROM PORT CANAVERAL (ORLANDO)

Mardi Gras® is a nod to Carnival's first-ever ship back in 1972, and the ship stays true to what made the original so special. Guests are wowed by the stunning three-deck atrium, which overlooks the ocean and converts to an entertainment venue at night. Foodies can indulge in creole cuisine at Emeril's Bistro 1396™ and also get their tender basket fix at Shaq's Big Chicken™. Don't miss the elevated cocktail experiences at The Brass Magnolia and New Orleans-inspired Fortune Teller™ bar.