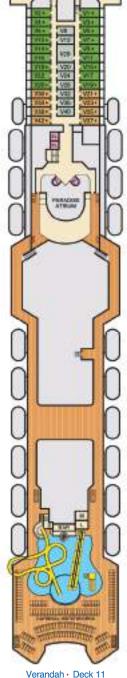

t convert to a King Bod.
- Unisex Wheelchair Accessible Restroom

Balcony Staterooms: Bleds do not convente King when both Upper Pullmans in use

All accommodations are non-smoking.

Accessible staterooms are available for guests with disabilities. Please contact Guest Access Services at 1-800-438-8744 ext. 70025 for details, or visit https://www.comival.com/acout-camival/special-needs.aspx











Riviera · Deck 4

Main · Deck 5

Upper · Deck 6



### CATEGORIES

14 Interior Upper/Lower

# Porthole

48 46 49 48 48 Interior

M Cosen View

Scenic Ocean View

Balcony



Grand Suite 8 Extended Balcony Grand Suite

Grand Vista Sulle



Gross Tonnage;71,925 Length; 855 Feet Beam; 103 Feet Cruising Speed; 21 Knots Guest Capacity; 2124 (Double Occupancy) Total Staff; 920 Registry; Panama

















Grand - Deck 14

Promenade · Deck 9 Lido • Deck 10

### CARNIWAL PRIDE®

### ACCOMMODATIONS SYMBOL LEGEND

- ★ 2 Twin Beds (convert to King) and Single Sola Bed
- 2 Twin Beds (convert to King) and 1 Upper Pullman
- 1 2 Twin Bads (convert to King) and 2 Upper Pullmans
- Connecting staterooms (ideal for families and groups of friends)
- U Unisex Wheelchair Accessible Restroom
- 2 Twin Bods joonvert to Kingl, Single Sofa Bed and 1 Upper Pullman
   Staterporns with Picture Window instead of French Door:
   Connecting staterporns-licked for families and groups of frencs;
   4202, 4203, 4205, 4207.
  - All accommodations are non-smoking.

Accessible statercoms are available for guests with disabilities. Please contact Guest Access Services at 1-800-438-6744 ext. 70025 for details, or