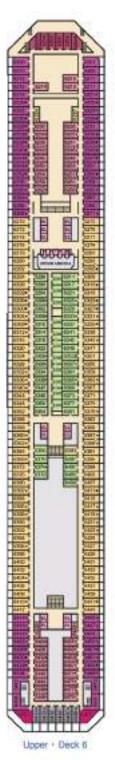

Upper Pullmen.
- 2 Twin Beds (convert to King) and 2 Upper Pullmane
- 2 Twin Beds (convert to King) Single Sola Bed and 1 Upper Pullman.
- † 2 Twin Beds (convert to King) and Double Sofa Bed
- 2 Twin Beds (convert to King), Double Sofa Bed and
- 2 Twin Beds (convert to King), Single Sola Bed with Convertible Bunk
- Statescom with 2 Porthole Windows
- Connecting staterooms/jdeal for families and groups of friends)
- Twin beds do not convert to a King Bed.
- Staterooms with obstructed views: 2446, 2449.
- All accommodations are non-emoking.

Accessible staterooms are available for guests with disabilities. Please contact Guest Access Services at 1.800-438-6744 ext. 70025 for datails, or visit http://www.cernival.com/obout-cernival/apocid-meets.aspx.







Lobby • Deck 3





NT)

WWW.







Riviera · Deck 1





Verandah • Deck 8

Lido • Deck 9

Panorama • Deck 10

Aft Spa · Deck 11

Aft Sun + Deck 12

### CARNIVAL VENEZIA™

#### **ACCOMMODATIONS SYMBOL LEGEND**

- 2 Twin Beds (convert to King) and Single Sofa Bed
- 2 Twin Beds (convent to King) and 1 Upper Pullman
- € King Bed (does not convert to Twin Beds) and 1 Upper Pullman
- 2 Twin Beds (convert to King) and 2 Upper Pullmans
- 2 Twin Black (convert to King), Single Sofa Blackand 1 Upper Pullman
- 2 Twin Backs (convent to King), Single Sole Back with Conventible Bunk
- 2 Twin Beds (convert to King) and Double Solia Bed
- King Bed does not convert to Twin Beds
- Stateroom with 2 Porthole Windows
- Connecting staterooms(ideal for families and groups of friends)
- U Linisex Wheelphair Accessible Restroom
- Ocean Suitewith