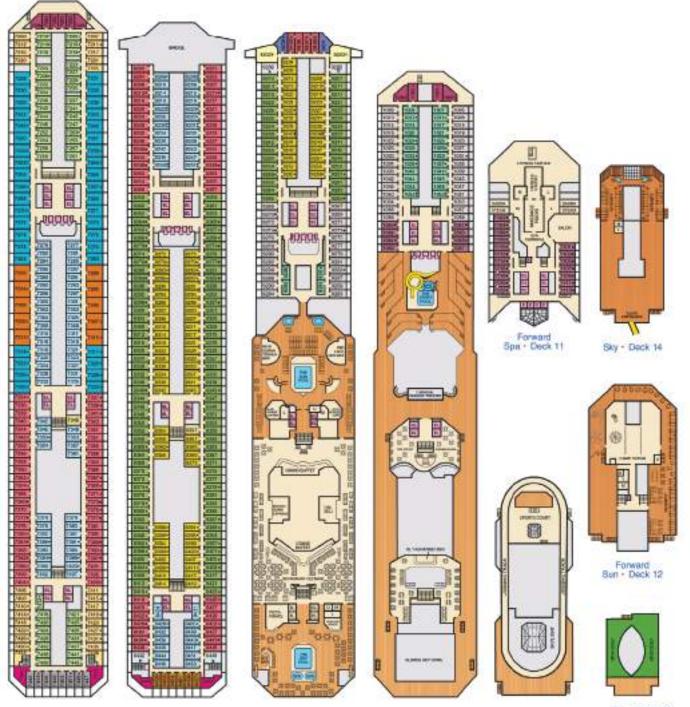

ola Bed and 1 Lorest Pulman
- 2 Twin Beds (convert to King), Single Sola Bed with
- Conventible Bunk

Stateroom with 2 Porthole Windows

- Convecting staterooms (ideal for families and groups of friends)
- u Unised Wheelchair Accessible Restroom Trein beds do not convert to a King Blad.
- Staterporns with obstructed views: 2446, 2449.
- All accommodations are non-smoking.

Accessible staterooms are available for guests with disabilities. Please contact Guest Access Services at 1-800-438-6744 ext. 70025 for details, or visit. http://www.cameval.com/about-pamival/apacial-neads.aspx











Riviera · Deck 1

Main • Deck 2

Lobby • Deck 3

Promenade • Deck 5



#### $\mathcal{N}$





Coeier Suite
 Scenic Ocean View
 Scenic Ocean View
 Scenic Ocean View
 Captain's Suite
 Captain's Suite





## CARNIVAL DREAM®

#### ACCOMMODATIONS SYMBOL LEGEND

- ▲ Twin Bed and Single Sofs Bed
- ★ 2 Twin Beds (convert to King) and Single Sofa Bed
- 2 Twin Beds (convert to King) and 1 Upper Pullman
- 1 2 Twin Beds (convert to King) and 2 Upper Pullmans.
- 2 Twin Beds (convert to King), Single Sofa Bed, and it Upper Pullman.
- U Unless Wheelchair Accessible Restroom
- # 2 Ten Beds (convert to King) and Double Sofa Bed
- 2 Twn Beds (convert to King), Single Sofa Bed and
   Upper Pullmans.Beds do not convert to King when both
   Upper Pullmans in use.
- ♣ Samoom with 2 Porthole Windows
- Correcting staterooms(ideal for families and groups of friends)
- Twin beds do not convert to a King Bed.



All accommodations are non-amount.

Accessible staterooms a disabilities. Please contar Gustava Santo