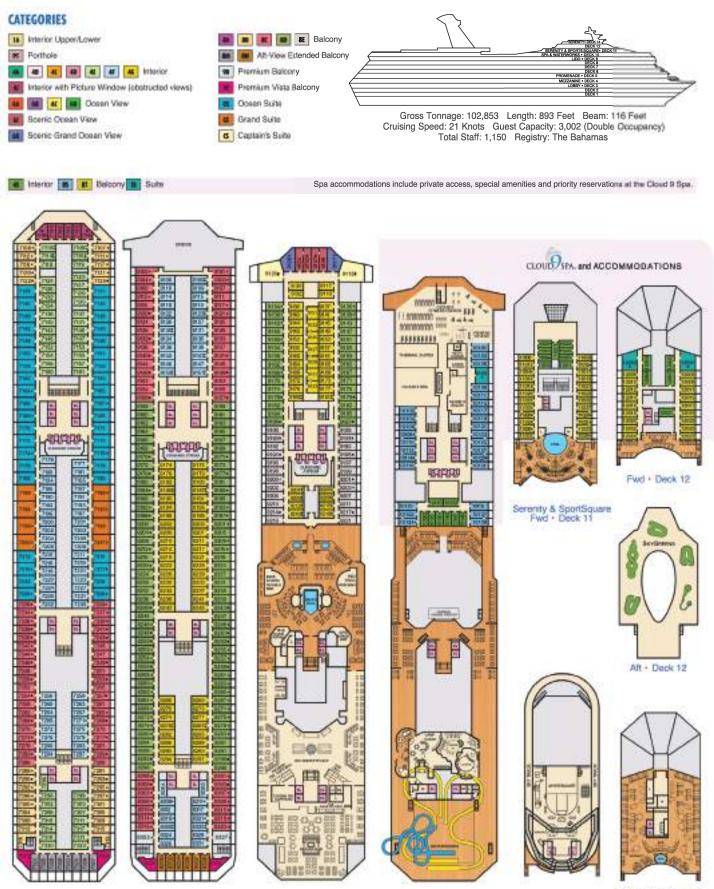

# # # # # # Interior

Coean View
 Scenic Ocean View

Scenic Grand Ocean View

Bolovny

Premium Vista Balcony
Lunior Suite
Ocean Suite
Grand Suite
Coptain's Suite

Extended Balcony

Gross Tonnage: 113,300 Length: 952 Feet Beam 116 Foot Cruising Speed: 21 Knots Guest Capacity: 3,012 (Double Occupancy) Total Staff: 1,150 Registry: Panama

Verandah • Deck 8

Empress • Deck 7

MARKET PROPERTY.

Sky - Deok 14

MESSE