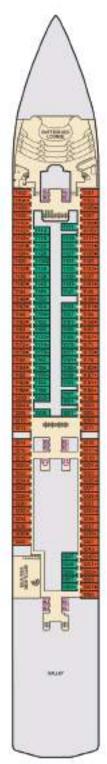

#### CATEGORIES Balcony 18 Interior Upper/Lower Porthole Extended Balcony as at as at at at interior # Premium Balcony Interior with Picture Window (Walloway View) Premium Vista Balcony M Oosan View Ocean Suite Gross Tonnage: 110,000 Length: 952 Feet Beam: 116 Feet Cruising Speed: 21 Knots Guest Capacity: 2,980 (Double Company) Total Staff: 1,150 Registry: Panama Scenic Ocean View Grand Suite