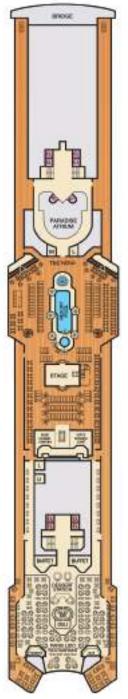

not convert to a King Bod.
- Unisex Wheelchair Accessible Restroom

Balcony Staterooms: Bleds do not convente King when both Upper Pullmans in use

All accommodations are non-smoking.

Accessible staterooms are available for guests with disabilities. Please contact Guest Access Services at 1-800-438-8744 ext. 70025 for details, or visit https://www.comival.com/acout-camival/special-needs.aspx











Riviera · Deck 4

Main · Deck 5

Upper · Deck 6



### CATEGORIES

14 Interior Upper/Lower

# Porthole

48 46 49 48 48 Interior

M Cosen View

Scenic Ocean View

Balcony



Grand Suite 8 Extended Balcony Grand Suite

Grand Vista Sulle



Gross Tonnage;71,925 Length; 855 Feet Beam; 103 Feet Cruising Speed; 21 Knots Guest Capacity; 2124 (Double Occupancy) Total Staff; 920 Registry; Panama

















Grand - Deck 14

Promenade · Deck 9 Lido • Deck 10

### CARNIWAL PRIDE®

### ACCOMMODATIONS SYMBOL LEGEND

- ★ 2 Twin Beds (convert to King) and Single Sola Bed
- 2 Twin Beds (convert to King) and 1 Upper Pullman
- 1 2 Twin Bads (convert to King) and 2 Upper Pullmans
- Connecting staterooms (ideal for families and groups of friends)
- U Unisex Wheelchair Accessible Restroom
- 2 Twin Bods joonvert to Kingl, Single Sofa Bed and 1 Upper Pullman
   Staterporns with Picture Window instead of French Door:
   Connecting staterporns-licked for families and groups of frencs;
   4202, 4203, 4205, 4207.
  - All accommodations are non-smoking.

Accessible statercoms are available for guests with disabilities. Please contact Guest Access Services at 1-800-438-6744 ext. 70025 for details,