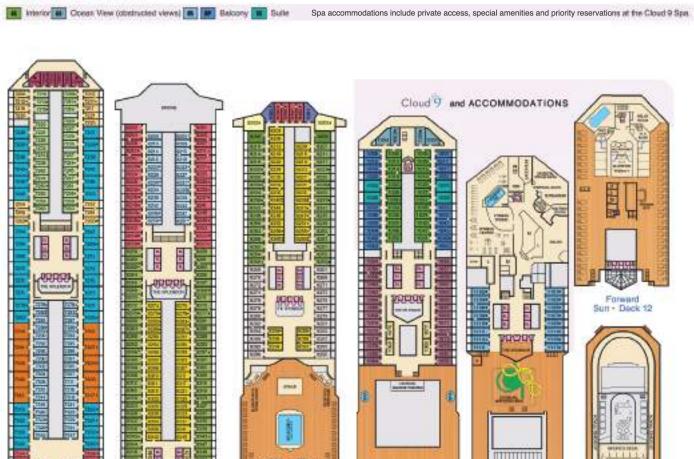

#### **ACCOMMODATIONS SYMBOL LEGEND**

- ▲ Twin Bed and Single Sofa Bed
- ★ 2 Twin Beds (convert to King) and Single Sofa Bed
- 2 Twin Beds (convert to King) and 1 Upper Pullman
- 2 Twin Beds (convert to King) and 2 Upper Pullmans
- 2 Twin Bids (convert to King), Single Sofa Bed and 1 Upper
- 2 Twin Beds (convert to King) and Double Sofe Bed 2 Twin Beds (convert to King), Single Sofa Bed and 2 Upper Pullmans. Bleds do not convert to King when both Upper Pullmans in use. Staturoom with 2 Porthole Windows
- Connecting staterooms (ideal for families and groups of friends)
- Twin Beds do not convert to a King Bed.
- Unisex Wheelchair Accessible Restroom
- All accommodations are non-smoking.

Accessible staterooms are available for guests with disabilities. Please contact Guest Access Services at 1-800-438-6744 ext. 70025 for details, or visit

Junior Suites with obstructed views: 9205, 9205.

#### DECK PLANS