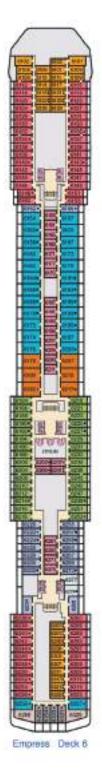

## CARNIVAL DREAM®

#### ACCOMMODATIONS SYMBOL LEGEND

- ▲ Twin Bed and Single Sofs Bed
- ★ 2 Twin Beds (convert to King) and Single Sofa Bed
- 2 Twin Beds (convert to King) and 1 Upper Pullman
- 1 2 Twin Beds (convert to King) and 2 Upper Pullmans.
- 2 Twin Beds (convert to King), Single Sofa Bed, and it Upper Pullman.
- U Unless Wheelchair Accessible Restroom
- # 2 Ten Beds (convert to King) and Double Sofa Bed
- 2 Twn Beds (convert to King), Single Sofa Bed and
   Upper Pullmans.Beds do not convert to King when both
   Upper Pullmans in use.
- ♣ Samoom with 2 Porthole Windows
- Correcting staterooms(ideal for families and groups of friends)
- Twin beds do not convert to a King Bed.

All accommodations are non-amount.

Accessible staterooms a disabilities. Please contar Gustava Santon 11-800-438-6744 ext. 7000 http://www.carnival.com/

Main · Deck 2

Lobby • Deck 3

Atlantic • Deck 4

Promenade · Deck 5

Upper · Deck 5

Empress - Deck 7