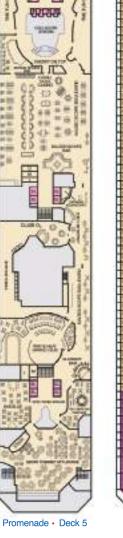

ds (convert to King) and 2 Upper Pullmans
- 2 Twin Bods (convert to King), Single Sola Bed and 1 Upper Pulman.
- † 2 Twin Blade (convert to King) and Double Sota Blad
- 2 Twin Beds (convert to King), Double Sofe Bed and 1 Lower Pullmen
- 2 Twin Bads (convert to King), Single Sola Bed with Convertible Bunk
- Statercom with 2 Porthole Windows
- U Unisex Wheelchair Accessible Restroom
- Connecting statecooms(ideal for families and groups of friends)
- Twin beds do not convert to a King Bed.
- Staterporns with obstructed views: 2446, 2449.
- All accommodations are non-emoking.

Accessible staterooms are available for guests with disabilities. Please contact Quest Access Services at 1-800-438-6744 ext. 70025 for details, or visit http://www.camival.com/about-camival/special-needs.aspx













Riviera · Deck 1

Main • Deck 2

Lobby • Deck 3

Atlantic • Deck 4

Upper - Deck 6

#### DECK PLANS

#### CATEGORIES Beloony 18 Interior Upper/Lower M Porthole Aft-Wew Extended Balcony at at at at at interior # Premium Balcony Interior with Picture Window (obstructed views) Premium Vista Baloony 6t Ocean View A Junior Suite Gross Tonnage: 110,000 Length: 952 Feet Beam: 118 Feet Cruising Speed: 21 Knots Guest Capacity: 2,980 (Double Occupancy) Scenic Ocean View Oosen Suite Total Staff: 1,150 Registry: Pename Scenic Grand Ocean View Grand Suite



## CARNIWAL HORIZON®

#### ACCOMMODATIONS SYMBOL LEGEND

- ▲ Twin Bed and Single Sofa Bed
- 2 Twin Beds (convert to King) and Single Sofa Bed
- 2 Twin Beds (convert to King) and 1 Upper Pullman
- 2 Twin Beds (convert to King) and 2 Upper Pullma