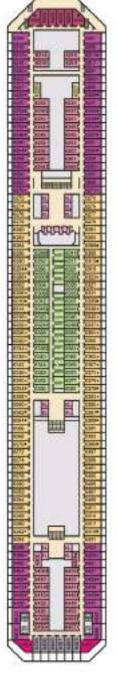

#### DECK PLANS

#### CATEGORIES Balcony 18 Interior Upper/Lower Porthole Extended Balcony as at as at at at interior # Premium Balcony Interior with Picture Window (Walloway View) Premium Vista Balcony M Oosan View Ocean Suite Gross Tonnage: 110,000 Length: 952 Feet Beam: 116 Feet Cruising Speed: 21 Knots Guest Capacity: 2,980 (Double Company) Total Staff: 1,150 Registry: Panama Scenic Ocean View Grand Suite

Captain's Suite

Scenic Grand Ocean View