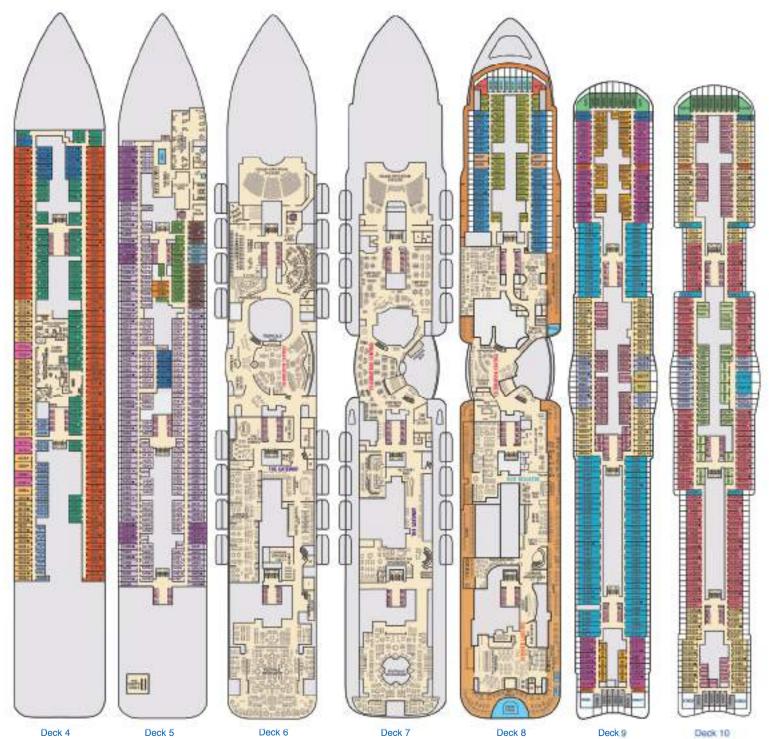

King), Single Sofe Bed and 1 Upper Pullman
- † 2 Twin Beds (convert to King) and Double Sofa Bed
- 2 Twn Beds (convert to King), Double Sofa Bed and 1 Upper Pulman
- Connecting staterooms (ideal for families and groups of friends)

All accommodations are non-smoking.

Accessible staterooms are available for guests with disabilities. Please contact Guest Access Services at 1-1800-438-6744 eat. 70025 for details, or visit https://www.camival.com/about-camivallopeoist-needs.aspx

Not all staterours can accommodate scooters. If traveling with a scooter, please visit .

If traveling with a scooter, please visit .

If the commodate is stated as the commodate stated and confirm the staterour your ships PDP accessible dect plan and confirm the staterour you have selected accommodates your needs.







# CARNIWAL CONQUEST®

#### ACCOMMODATIONS SYMBOL LEGEND

- King Bed does not convert to Twin Beds
- ▲ Twin Bod and Single Sofa Bed
- \* 2 Twin Beds (convert to King) and Single Sofa Bed
- 2 Twin fleds (convert to King) and 1 Upper Pullman
- King Bed (does not convert to Twin Beds)and Single Sofs Bed
- E. 2 Twin Bods (convert to King) and 2 Upper Pullmans.
- 2 Twin Sede (convert to King) Single Sofe Bed and 1 Upper Pulmer
- # 2 Twin Bads (consent to King) and Double Sots Bad
- 2 Twin Beds (convert to King), Single Sota Bed and 2 Uppers
- Beds do not convert to king when both Upper Pulmans in use 2 Twin Beds (convert to King), Double Sola Bed and 1 Lorest Pulman
- 2 Twin Beds (convert to King), Single Sola Bed with
- Conventible Bunk

Stateroom with 2 Porthole Windows

- Convecting sta