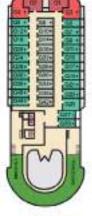

#### DECK PLANS

#### CATEGORIES

18 Interior Upper/Lower

M Porhole

48 6 40 M H Interior Well Principal American New March

Soanic Ocean View

Babony

Att-View Extended Balcony

Arrior Suite (obstructed views)

Amer Sute

Grand Suite

B Extended Balcony Grand Suite

Grand Vista Suite

Gross Tonnage: 71,909 Length: 855 Feet Beam: 103 Feet Cruising Speed: 21 Knots Guest Capacity: 2,190 (Double Occupancy) Total Staff: 900 Registry: Panama