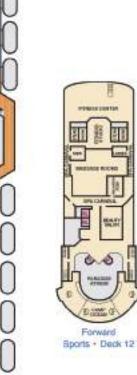

convert to a King Bod.
- Unisex Wheelchair Accessible Restroom

Balcony Staterooms: Bleds do not convente King when both Upper Pullmans in use

All accommodations are non-smoking.

Accessible staterooms are available for guests with disabilities. Please contact Guest Access Services at 1-800-438-8744 ext. 70025 for details, or visit https://www.comival.com/acout-camival/special-needs.aspx











Riviera · Deck 4

Main · Deck 5

Upper · Deck 6



### CATEGORIES

14 Interior Upper/Lower

# Porthole

48 46 49 48 48 Interior

M Cosen View

Scenic Ocean View

Balcony



Grand Suite 8 Extended Balcony Grand Suite

Grand Vista Sulle



Gross Tonnage;71,925 Length; 855 Feet Beam; 103 Feet Cruising Speed; 21 Knots Guest Capacity; 2124 (Double Occupancy) Total Staff; 920 Registry; Panama

















Grand - Deck 14

Promenade · Deck 9 Lido • Deck 10

### CARNIWAL PRIDE®

### ACCOMMODATIONS SYMBOL LEGEND

- ★ 2 Twin Beds (convert to King) and Single Sola Bed
- 2 Twin Beds (convert to King) and 1 Upper Pullman
- 1 2 Twin Bads (convert to King) and 2 Upper Pullmans
- Connecting staterooms (ideal for families and groups of friends)
- U Unisex Wheelchair Accessible Restroom
- 2 Twin Bods joonvert to Kingl, Single Sofa Bed and 1 Upper Pullman
   Staterporns with Picture Window instead of French Door:
   Connecting staterporns-licked for families and groups of frencs;
   4202, 4203, 4205, 4207.
  - All accommodations are non-smoking.

Accessible statercoms are available for guests with disabilities. Please contact Guest Access Services at 1-800-438-6744 ext. 70025 for details, or v