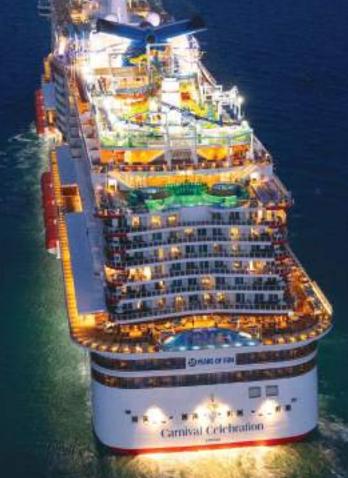

#### **AHOY!**

It's 2023 and there are so many reasons to take a Carnival cruise! It's the year to Choose Fun Together and we are so happy that you are considering Carnival for your next vacation!

We proudly are known as "America's Cruise Line" as we have 24 ships – including the new award-winning Carnival Celebration – sailing from 14 convenient U.S. homeports, as well as homeports in Australia and Europe. With so many options, we make it easy and affordable to get to your cruise departure point. And then once aboard, relax and enjoy all of the signature Carnival FUN we have in store for you while you visit beautiful destinations and create lasting memories!

We are also in the midst of exceptional growth – as we welcomed two ships last year – Carnival Luminosa and Carnival Celebration – to our fleet and we have three additional ships joining the fleet over the next two years. In 2023, we will welcome Carnival Venezia, sailing year-round from New York City beginning in June, and featuring Fun Italian Style. In addition, we have Carnival Jubilee, our third Excel-class ship, debuting in December and sailing from Galveston, Texas. And finally, Carnival Firenze, another Fun Italian Style ship, will join the fleet in 2024 and sail from Long Beach, California.