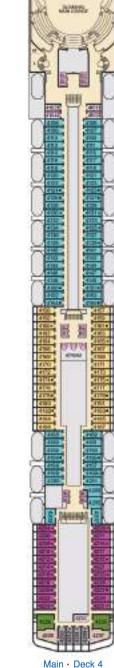

RNIWAL PRIDE®

### ACCOMMODATIONS SYMBOL LEGEND

- ★ 2 Twin Beds (convert to King) and Single Sola Bed
- 2 Twin Beds (convert to King) and 1 Upper Pullman
- 1 2 Twin Bads (convert to King) and 2 Upper Pullmans
- Connecting staterooms (ideal for families and groups of friends)
- U Unisex Wheelchair Accessible Restroom
- 2 Twin Bods joonvert to Kingl, Single Sofa Bed and 1 Upper Pullman
   Staterporns with Picture Window instead of French Door:
   Connecting staterporns-licked for families and groups of frencs;
   4202, 4203, 4205, 4207.
  - All accommodations are non-smoking.

Accessible statercoms are available for guests with disabilities. Please contact Guest Access Services at 1-800-438-6744 ext. 70025 for details, or visit http://www.camival.com/about-camival/special-needs.aspx













Riviera · Deck 1

Promenade · Deck 2

Atlantic · Deck 3

Upper · Deck 5

Empress - Deck 6



Att-View Extended Balcony



### CARNIVAL RADIANCE®

### ACCOMMODATIONS SYMBOL LEGEND

- ▲ Twin Bod and Bingle Sofa Bod
- ★ 2 Twin Beds (convert to Hing) and Single Sofa Bed
- 2 Twin Beds (convert to King) and 1 Upper Pullman
- \$ 2 Twin Bads (convert to King) and 2 Upper Pullmana
- 2 Twin Bads (convert to King), Single Sola Bed and 1 Upper Pulman
- # .2 Twin Beds (convert to iGng) and Double Sofa Bed
- 2 Twin Beds (convert to King), Double Sots Bed and 1 Lower Pullman
- 2 Twin Beds (convert to King), Single Sofa Bed with Convertible Bunk
- · Statercore with 2 Porthole Windows
- Connecting staterooms (ideal for tamilies and groups of friends)
- . Twin beds do not convert to a King Bed.
- Unis