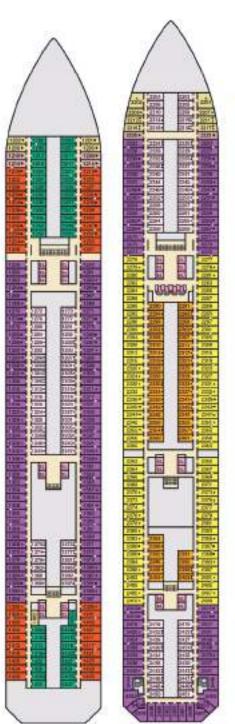

# CARNIWAL SPIRIT®

### ACCOMMODATIONS SYMBOL LEGEND

- ★ 2 Twin Beds (convert to King) and Single Sata Bed
- 2 Twin Beds (convert to King) and 1 Upper Pullman
- 2 Twin Beds (convert to King) and 2 Upper Pulmans
- 2 Twin Beds (convert to King) and Double Sofa Bed
- 2 Twin Beds (convert to King), Single Sols Bed and 1 Upper Pulman
- Interconnecting staterooms (ideal for families and groups of friends).
- U Unises Wheelchair Accessible Restroom All accommodations are non-smoking.

Stateroom features and loyouts may vary. Deck plan is subject to change.

Accessible staterooms are available for guests with disabilities. For details, please contact For US guests: Call Guest Access Services at 1-800-438-6744 ext. 70025, or visit

https://www.camival.com/about-camival/apedal-needs.aspx

Riviera • Deck 1

Promenade • Deck 2

Balcony (obstructed views) Balcony

Extended Balcony

Att-View Extended Balcony

Gross Tonnage: 88,500 Length: 963 feet Beam: 106 leet
Cruising Speed: 22 Knots Guest Capacity: 2,124 (Double Occupancy)
Total Staff: 930 Registry:The Bahama

Premium Balcony Junior Suite Coean Suite

W Vista Suite

Grand Suite

Panorama • Deck 8

Lido • Deck 9

Sun • Deck 10

Sky . Deck 12

61