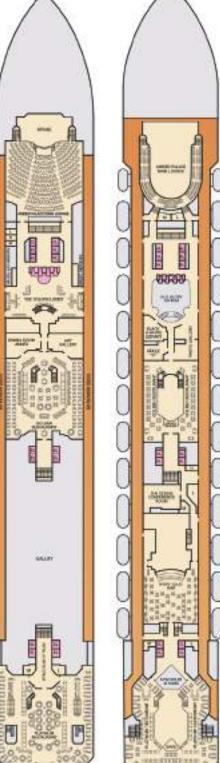

#### DECK PLANS

Riviera · Deck 1

Main • Deck 2

Lobby • Deck 3

Promenade • Deck 5

#### $\mathcal{N}$

Coeier Suite
 Scenic Ocean View
 Scenic Ocean View
 Scenic Ocean View
 Captain's Suite
 Captain's Suite