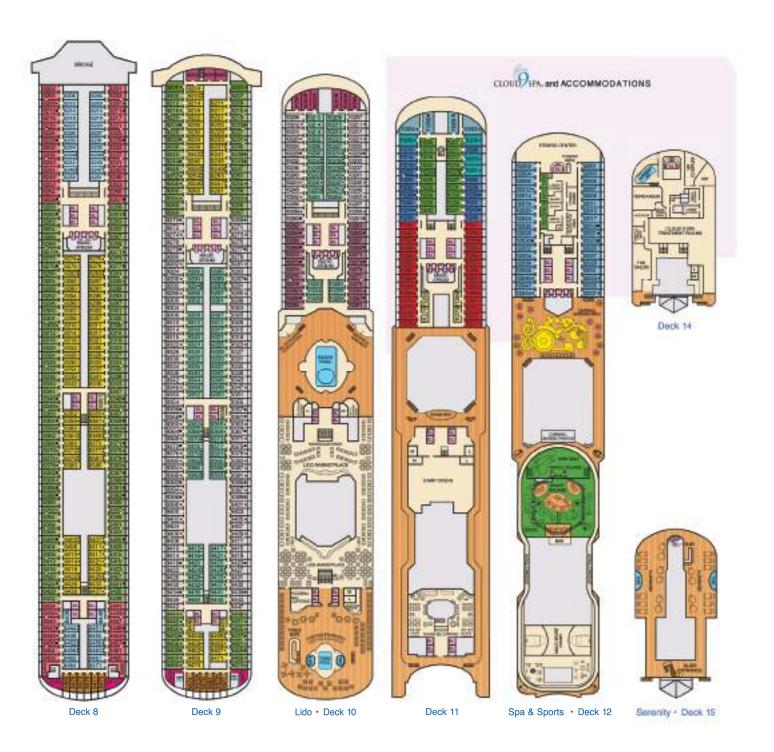

Grand - Deck 14

Promenade · Deck 9 Lido • Deck 10

#### CATEGORIES Balcony 16 Interior Upper/Lower # Porthole Ktended Balcony Premium Balcory AR AL AD AR AF AL AR Interior Premium Vista Balcony Interior with Picture Window (walkway view) Ocean Suite Cosan View Gross Tonnage: 101,509 Length: 893 Feet Bear 110 Feet Cruising Speed: 21 Knots Guest Capacity: 2,984 (Double Couper) Total Staff: 1,108 Registry: The Bahama Grand Suite Scenic Ocean View **B** Extended Balcony Grand Suite

6 Captain's Suite

Cloud 9 Spa Accommodations . Interior . Balcony

Soenic Grand Ocean View