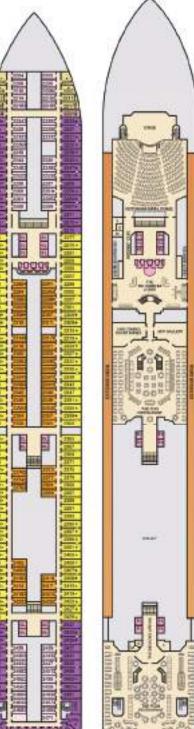

#### DECK PLANS

#### CATEGORIES Balcony 18 Interior Upper/Lower Porthole Extended Balcony as at as at at at interior # Premium Balcony Interior with Picture Window (Walloway View) Premium Vista Balcony M Oosan View Ocean Suite Gross Tonnage: 110,000 Length: 952 Feet Beam: 116 Feet Cruising Speed: 21 Knots Guest Capacity: 2,980 (Double Company) Total Staff: 1,150 Registry: Panama Scenic Ocean View Grand Suite