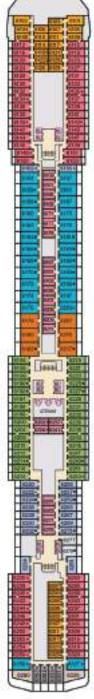

# CARNIWAL SPIRIT®

### ACCOMMODATIONS SYMBOL LEGEND

- ★ 2 Twin Beds (convert to King) and Single Sata Bed
- 2 Twin Beds (convert to King) and 1 Upper Pullman
- 2 Twin Beds (convert to King) and 2 Upper Pulmans
- 2 Twin Beds (convert to King) and Double Sofa Bed
- 2 Twin Beds (convert to King), Single Sols Bed and 1 Upper Pulman
- Interconnecting staterooms (ideal for families and groups of friends).
- U Unises Wheelchair Accessible Restroom All accommodations are non-smoking.

Stateroom features and loyouts may vary. Deck plan is subject to change.

Accessible staterooms are available for guests with disabilities. For details, please contact For US guests: Call Guest Access Services at 1-800-438-6744 ext. 70025, or visit

https://www.camival.com/about-camival/apedal-needs.aspx

Riviera • Deck 1

Promenade • Deck 2

Balcony (obstructed views) Balcony

Extended Balcony

Att-View Extended Balcony

Gross Tonnage: 88,500 Length: 963 feet Beam: 106 leet
Cruising Speed: 22 Knots Guest Capacity: 2,124 (Double Occupancy)
Total Staff: 930 Registry:The Bahama

Premium Balcony Junior Suite Coean Suite

W Vista Suite

Grand Suite

Panorama • Deck 8

Lido • Deck 9

Sun • Deck 10

Sky . Deck 12

61