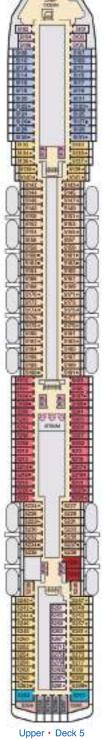

# CARNIWAL SPIRIT®

https://www.camival.com/about-camival/apedal-needs.aspx

Riviera • Deck 1

Promenade • Deck 2

Balcony (obstructed views) Balcony

Extended Balcony

Att-View Extended Balcony

Gross Tonnage: 88,500 Length: 963 feet Beam: 106 leet
Cruising Speed: 22 Knots Guest Capacity: 2,124 (Double Occupancy)
Total Staff: 930 Registry:The Bahama

Premium Balcony Junior Suite Coean Suite

W Vista Suite

Grand Suite

Panorama • Deck 8

Lido • Deck 9

Sun • Deck 10

Sky . Deck 12

61