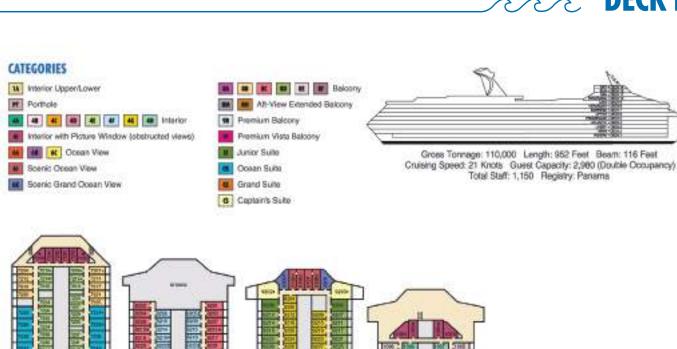

#### CATEGORIES

18 Interior Upper/Lower

M Porhole

48 6 40 M H Interior Well Principal American New March

Soanic Ocean View

Babony

Att-View Extended Balcony

Arrior Suite (obstructed views)

Amer Sute

Grand Suite

B Extended Balcony Grand Suite

Grand Vista Suite

Gross Tonnage: 71,909 Length: 855 Feet Beam: 103 Feet Cruising Speed: 21 Knots Guest Capacity: 2,190 (Double Occupancy) Total Staff: 900 Registry: Panama