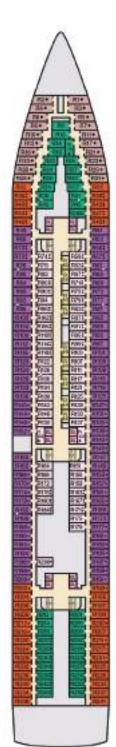

#### **ACCOMMODATIONS SYMBOL LEGEND**

- ▲ Twin Bed and Single Sofa Bed
- ★ 2 Twin Beds (convert to King) and Single Sofa Bed
- 2 Twin Beds (convert to King) and 1 Upper Pullman
- 2 Twin Beds (convert to King) and 2 Upper Pullmans
- 2 Twin Bids (convert to King), Single Sofa Bed and 1 Upper
- 2 Twin Beds (convert to King) and Double Sofe Bed 2 Twin Beds (convert to King), Single Sofa Bed and 2 Upper Pullmans. Bleds do not convert to King when both Upper Pullmans in use. Staturoom with 2 Porthole Windows
- Connecting staterooms (ideal for families and groups of friends)
- Twin Beds do not convert to a King Bed.
- Unisex Wheelchair Accessible Restroom
- All accommodations are non-smoking.

Accessible staterooms are available for guests with disabilities. Please contact Guest Access Services at 1-800-438-6744 ext. 70025 for details, or visit

Junior Suites with obstructed views: 9205, 9205.