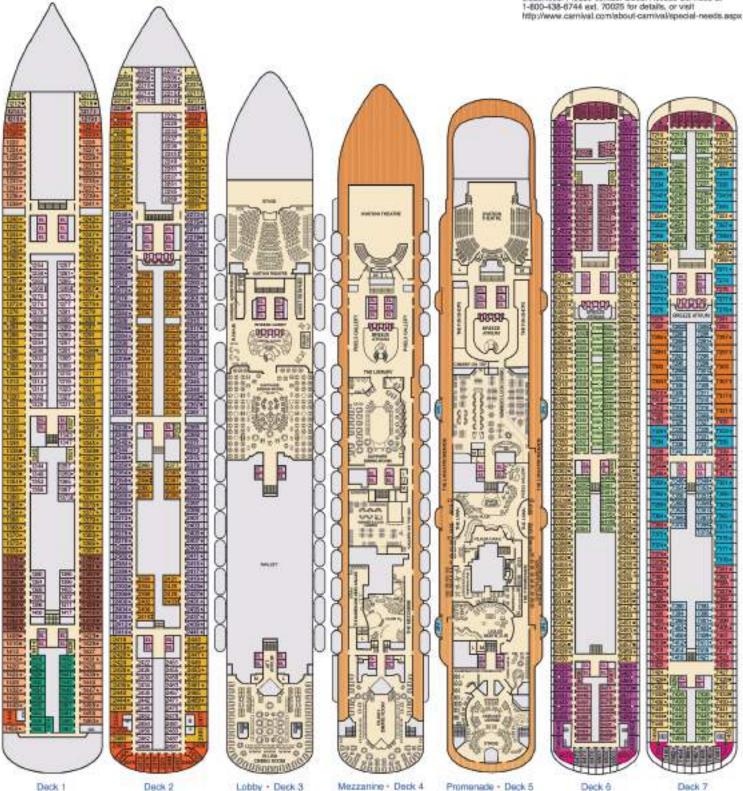

#### DECK PLANS

#### ACCOMMODATIONS SYMBOL LEGEND

- ▲ Twin Bed and Single Sofa Bed
- 2 Twin Beds (convert to King) and Single Sofa Bed
- 2 Twin Beds (convert to King) and 1 Upper Pullman
- 2 Twin Beds (convert to King) and 2 Upper Pullmans
- 2 Twin Beds (convert to King), Single Sofa Bed and 1 Upper Pullman
- 2 Twin Beds (convert to King) and Double Sola Bed
   2 Twin Beds (convert to King), Single Sota Bed and
   2 Upper Pullmans Beds do not convert to King when both Upper Pullmens in use.
- 2 Twin Beds (convert to King), Double Sofs Bed and 1 Upper Pullman
- Stateroom with 2 Porthole Windows
- Connecting state-corns (deal for families and groups of friends)
- Twin Beds do not convert to a King Bed.
- Unisex Wheelchair Accessible Restroom
- Junior Suites with obstructed views: 9205, 9206.
- Statemores with obstructed views: 3232, 3236, 3240, 3244, 3248, 3252, 3229, 3233, 3237, 3241, 3245 and 3249.
- All accommodations are non-smoking.

Accessible statercoms are available for guests with disabilities. Please contact Guest Access Services at 1-800-438-6744 ext. 70025 for details, or visit