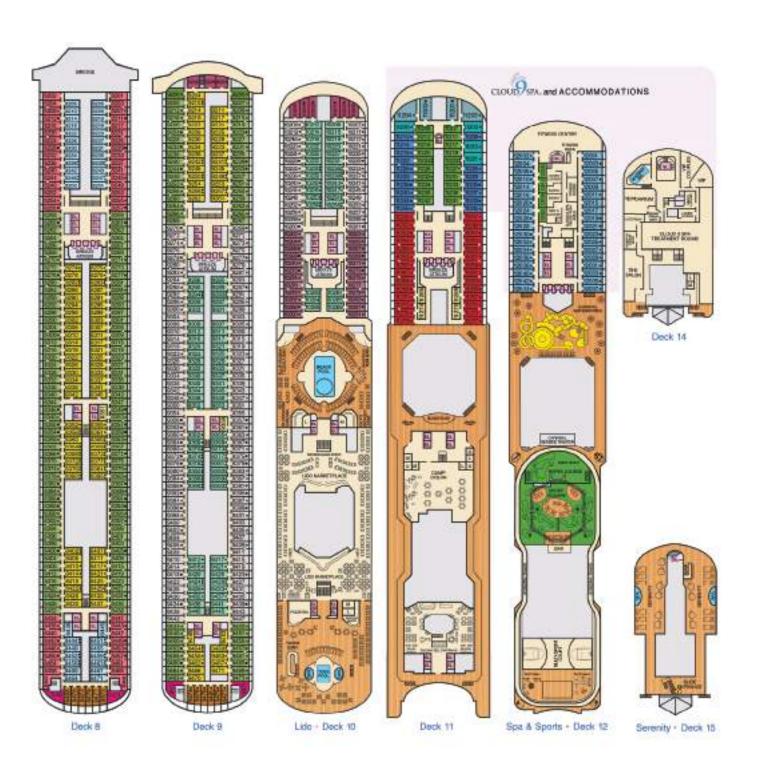

ed
- 2 Twin Beds (convert to King) and 1 Upper Pullman
- 2 Twin Beds (convert to King) and 2 Upper Pullmans
- 2 Twin Bids (convert to King), Single Sofa Bed and 1 Upper
- 2 Twin Beds (convert to King) and Double Sofe Bed 2 Twin Beds (convert to King), Single Sofa Bed and 2 Upper Pullmans. Bleds do not convert to King when both Upper Pullmans in use. Staturoom with 2 Porthole Windows
- Connecting staterooms (ideal for families and groups of friends)
- Twin Beds do not convert to a King Bed.
- Unisex Wheelchair Accessible Restroom
- All accommodations are non-smoking.

Accessible staterooms are available for guests with disabilities. Please contact Guest Access Services at 1-800-438-6744 ext. 70025 for details, or visit

Junior Suites with obstructed views: 9205, 9205.



#### DECK PLANS





# CARNIVAL CELEBRATION<sup>™</sup>

#### ACCOMMODATIONS SYMBOL LEGEND

- King Bed does not convert to Twin Beds
- ★ 2 Twin Beds (convert to King) and Single Sofs Bed
- 2 Twin Bede joonvert to King) and 1 Upper Pullman.
- Ging Bed (does not convert to Twin Beds) and 1 Upper Pulman
  King Bed (does not convert to Twin Beds) and 1 Upper Pulman
- : 2 Twin Beds (convert to King) and 2 Upper Pullmans
- 2 Twin Beds (convert to King), Single Sofe Bed and 1 Upper Pullman
- † 2 Twin Beds (convert to King) and Double Sofa Bed
- 2 Twn Beds (convert to King), Double Sofa Bed and 1 Upper Pulman
- Connecting staterooms (ideal for families and groups of friends)

All accommodations are non-smoking.

Accessible staterooms are available for guests with disabilities. Please contact Guest Access Services at