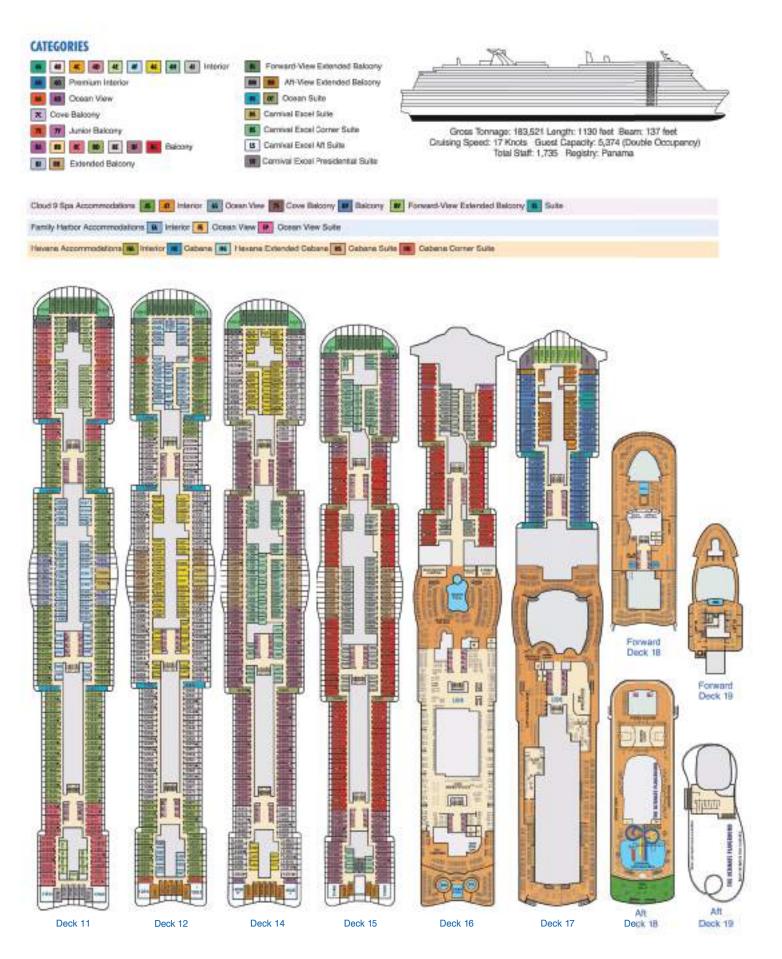

#### DECK PLANS

#### CATEGORIES

18 Interior Upper/Lower

M Porhole

48 6 40 M H Interior Well Principal American New March

Soanic Ocean View

Babony

Att-View Extended Balcony

Arrior Suite (obstructed views)

Amer Sute

Grand Suite

B Extended Balcony Grand Suite

Grand Vista Suite

Gross Tonnage: 71,909 Length: 855 Feet Beam: 103 Feet Cruising Speed: 21 Knots Guest Capacity: 2,190 (Double Occupancy) Total Staff: 900 Registry: Panama

Sun + Deck 15

Grand • Deck 14