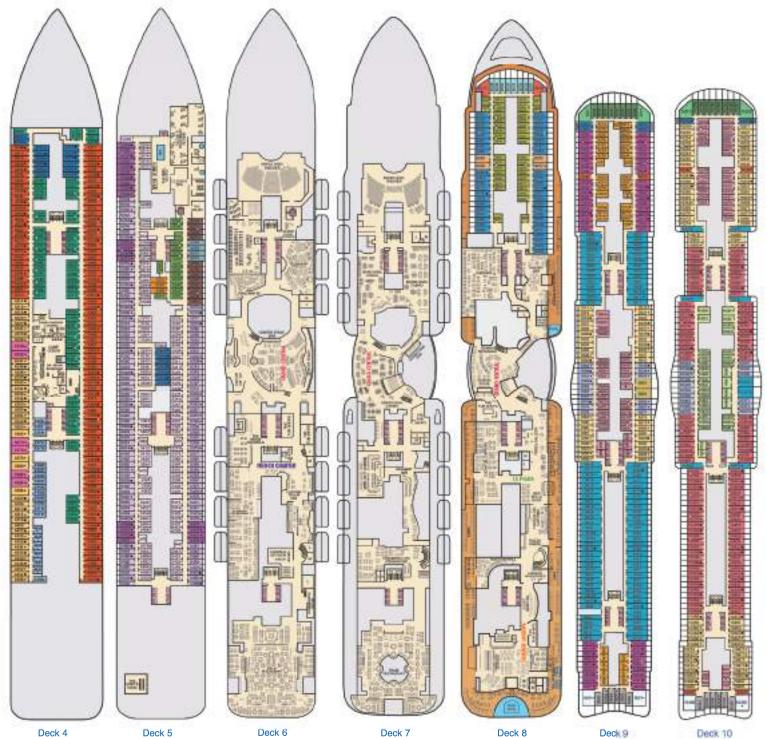

o King), Single Sofa Bed, and 1 Upper Pullman
- † 2 Twin Beds (convert to King) and Double Sola Bed
- 2 Twin Beds (convert to King), Double Sota Bed and 1 Upper Pullman
- \* Twin bads do not convert to a King Sed
- Connecting staterooms (ideal for families and groups of friends).

All accommodations are non-smoking.

Accessible staterooms are available for guests with disabilities. Please contact Guest Access Services at 1-800-438-6744 set. 7025 for details, or visit https://www.caminal.com/about-caminal/special-needs.aspx

Not all staterooms can accommodate societies. If transiting with a sociolar, please visit in this sulvers carrival com/about-carrival/special-needs aspx to review your ship's PDF accessible deck plan and continu the stateroom you have selected accommodates your needs.





## CARNIWAL MIRACLE®

### ACCOMMODATIONS SYMBOL LEGEND

- ★ 2 Twin Beds (convert to King) and Bingle Sola Bed
- 2 Twin Beds (convert to King) and 1 Upper Pullman
- 1 2 Twin Beds (convert to King) and 2 Upper Pullmans
- 2 Twin Beds (convert to King), Single Sols Bed, and 1 Upper Pulman
- # 2 Twin Beds (convert to King) and Double Sofa Bed
- Connecting staterooms (ideal for families and groups of friends)
- Unisex Wheelchair Accessible Restroom
- Staterourns with Ficture Window instead of French Door; 4202, 4203, 4205, 4207.

All accommodations are non-smoking.

Accessible statercome are available for guests with disabilities. Please contact Guest Access Services at 1-800-438-6744 ext. 70025 for details, or violiting://www.carrivali.com/ubout-carrivali-special-needs.aspx













Riv