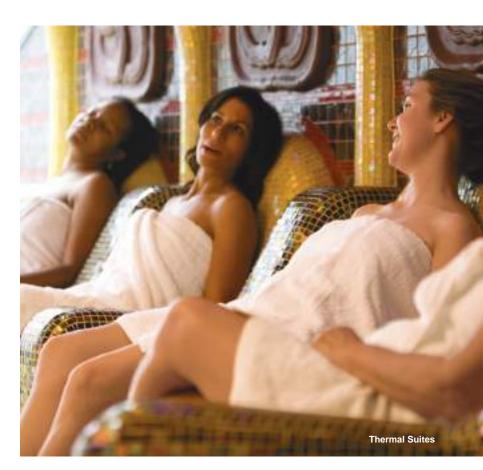

#### CLOUD 9 SPA™\*

Consider Carnival's Cloud 9 Spa<sup>™</sup> your slice of self-care heaven. Treat yourself to a rejuvenating facial or relax with a range of luxurious massage options, from hot stones to herbal wraps and more. Carnival's Cloud 9 Spa<sup>™</sup> Thermal Suites are dedicated relaxation zones – with different climates! Lounge any aches away in the dry heat of the Laconicum or soak up the soothing moisture in the air of the Oriental or Aroma Steambaths. In the waters of the Hydrotherapy Pools, jets of water will massage and invigorate as you relax. Your nirvana awaits.