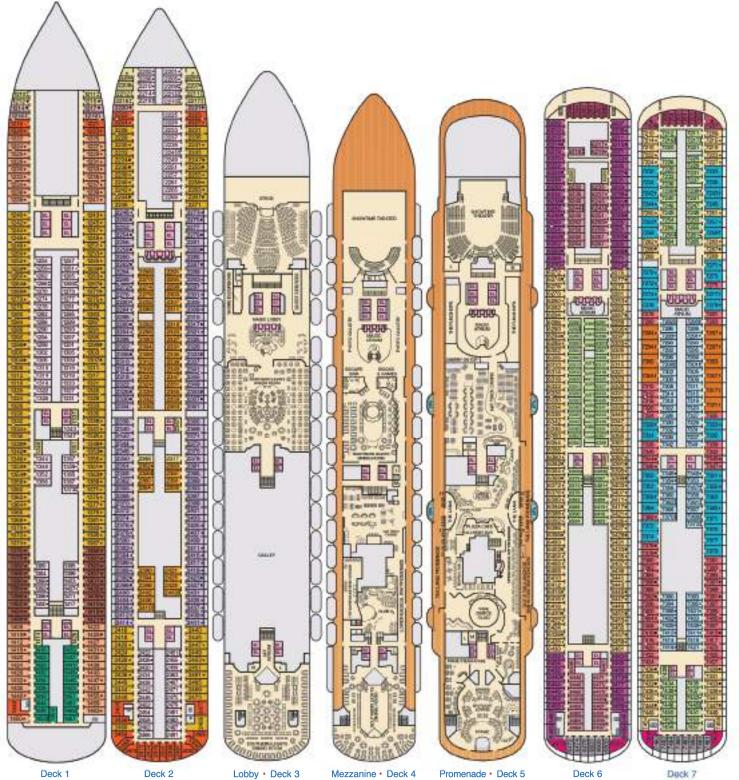

Riviera · Deck 1

Main • Deck 2

Lobby • Deck 3

Promenade • Deck 5

#### $\mathcal{N}$

Coeier Suite
 Scenic Ocean View
 Scenic Ocean View
 Scenic Ocean View
 Captain's Suite
 Captain's Suite

## CARNIVAL DREAM®

#### ACCOMMODATIONS SYMBOL LEGEND

- ▲ Twin Bed and Single Sofs Bed
- ★ 2 Twin Beds (convert to King) and Single Sofa Bed
- 2 Twin Beds (convert to King) and 1 Upper Pullman
- 1 2 Twin Beds (convert to King) and 2 Upper Pullmans.
- 2 Twin Beds (convert to King), Single Sofa Bed, and it Upper Pullman.
- U Unless Wheelchair Accessible Restroom
- # 2 Ten Beds (convert to King) and Double Sofa Bed
- 2 Twn Beds (convert to King), Single Sofa Bed and
   Upper Pullmans.Beds do not convert to King when both
   Upper Pullmans in use.
- ♣ Samoom with 2 Porthole Windows
- Correcting staterooms(ideal for families and groups of friends)
- Twin beds do not convert to a King Bed.

All accommodations are non-amount.

Accessible staterooms a disabilities. Please contar Gustava Santon 11-800-438-6744 ext. 7000 http://www.carnival.com/

Main · Deck 2

Lobby • Deck 3

Atlantic • Deck 4

Promenade · Deck 5

Upper · Deck 5

Empress - Deck 7

#### DECK PLANS