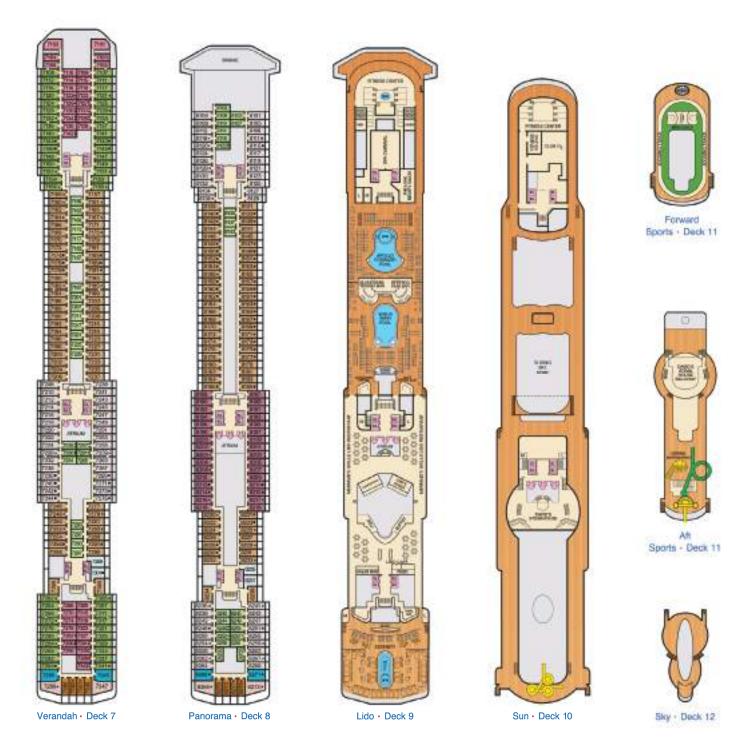

# CARNIWAL SPIRIT®

https://www.camival.com/about-camival/apedal-needs.aspx

Riviera • Deck 1

Promenade • Deck 2

Balcony (obstructed views) Balcony

Extended Balcony

Att-View Extended Balcony

Gross Tonnage: 88,500 Length: 963 feet Beam: 106 leet
Cruising Speed: 22 Knots Guest Capacity: 2,124 (Double Occupancy)
Total Staff: 930 Registry:The Bahama

Premium Balcony Junior Suite Coean Suite

W Vista Suite

Grand Suite

Panorama • Deck 8

Lido • Deck 9

Sun • Deck 10

Sky . Deck 12

61