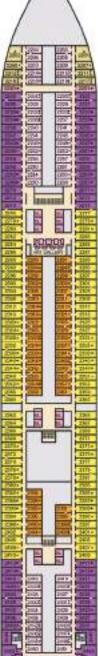

#### DECK PLANS

#### CATEGORIES

18 Interior Upper/Lower

M Porhole

48 6 40 M H Interior Well Principal American New March

Soanic Ocean View

Babony

Att-View Extended Balcony

Arrior Suite (obstructed views)

Amer Sute

Grand Suite

B Extended Balcony Grand Suite

Grand Vista Suite

Gross Tonnage: 71,909 Length: 855 Feet Beam: 103 Feet Cruising Speed: 21 Knots Guest Capacity: 2,190 (Double Occupancy) Total Staff: 900 Registry: Panama

Sun + Deck 15

Grand • Deck 14