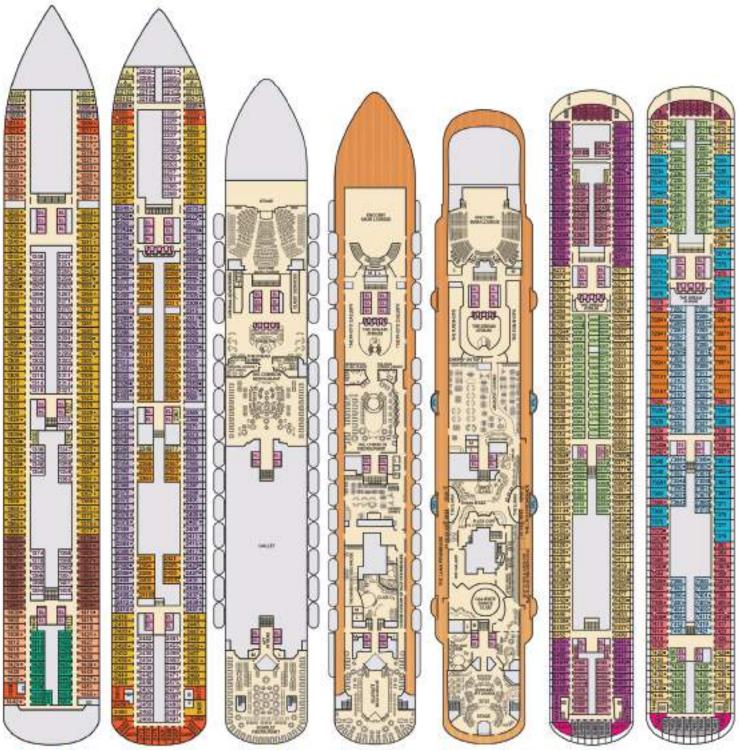

D

- ▲ Twin Bed and Single Sofs Bed
- ★ 2 Twin Beds (convert to King) and Single Sofa Bed
- 2 Twin Beds (convert to King) and 1 Upper Pullman
- 1 2 Twin Beds (convert to King) and 2 Upper Pullmans.
- 2 Twin Beds (convert to King), Single Sofa Bed, and it Upper Pullman.
- U Unless Wheelchair Accessible Restroom
- # 2 Ten Beds (convert to King) and Double Sofa Bed
- 2 Twn Beds (convert to King), Single Sofa Bed and
   Upper Pullmans.Beds do not convert to King when both
   Upper Pullmans in use.
- ♣ Samoom with 2 Porthole Windows
- Correcting staterooms(ideal for families and groups of friends)
- Twin beds do not convert to a King Bed.



All accommodations are non-amount.

Accessible staterooms a disabilities. Please contar Gustava Santon 11-800-438-6744 ext. 7000 http://www.carnival.com/



Main · Deck 2

Lobby • Deck 3

Atlantic • Deck 4

Promenade · Deck 5

Upper · Deck 5

Empress - Deck 7

#### DECK PLANS





# CARNIWAL ELATION®

#### ACCOMMODATIONS SYMBOL LEGEND

- King Bed does not convert to Twin Beds
- 2 Twin Seds (convert to King) and Single Sola Bed
- 2 Twin Beds (convert to King) and 1 Upper Pullman
- King Bed (does not convert to Twin Beds) and Single Sols Bed
- King Bed (does not convert to Twin Beds) and 1 Upper Pullman
- 2 Twin Beds (convert to King) and 2 Upper Pulmans.
- 2 Twin Bads (convert to King), Single Sols Blad and 1 Upper Pullman
- King Bed, 1 Upper Pullmen and Single Sola Bed
- Stateroom with 2 Porthole Windows
- Connecting staterooms (level for families and groups of triends)
- Twin bads do not convert to a King Bed
- U Unisex Wheelchair Accessibl