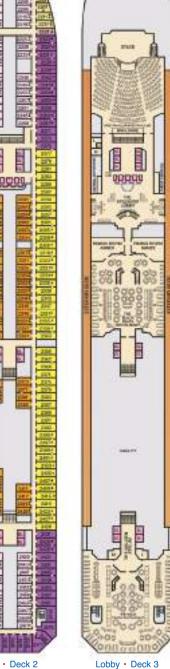

lman
- † 2 Twin Beds (convert to King) and Double Sofa Bed.
- 2 Twin Beds (convert to King), Single Sola Bed with Convertible Bunk
- Stateroom with 2 Porthole Windows.
- Connecting stateroome/deat for families and groups of friends)
- Twin Beds do not convert to a King Bed.
- Ureass Wheelchair Accepable Restroom
- All accommodations are non-smoking.

Stateroom features and layoute may vary. Deck plan is subject

Accessible staterooms are available for guests with disabilities. For details, please contact For US guests: Call Guest Access Services at 1-800-438-6744 ext. 70025, or visit https://www.carnival.com/about.carnival/special-needs.aspx, For Australia and New Zoaland guests: Call the Carrival Reservations Department, Guest Bervices: Australia 13 31 94;

New Zealand 0800 442 095.













Main • Deck 2

Promenade • Deck 5

### ~~~



# # # # # # Interior

Coean View
 Scenic Ocean View

Scenic Grand Ocean View

Bolovny

Premium Vista Balcony
Lunior Suite
Ocean Suite
Grand Suite
Coptain's Suite

Extended Balcony



Gross Tonnage: 113,300 Length: 952 Feet Beam 116 Foot Cruising Speed: 21 Knots Guest Capacity: 3,012 (Double Occupancy) Total Staff: 1,150 Registry: Panama





Verandah • Deck 8

Empress • Deck 7





MARKET PROPERTY.

Sky - Deok 14

MESSE

### CARNIWAL SUNRISE®

#### ACCOMMODATIONS SYMBOL LEGEND

- ▲ Twin Bed and Single Sofa Bed
- King Bed does not convert to Twin Beds
- ★ 2 Twin Bads (convert to King) and Single Sola Bed.
- 2 Twin Beds (convert to King) and 1 Upper Pullman
- O King Bed (does not convert to Twin Beds) and Single Sola Bed
- C King Bed (doe