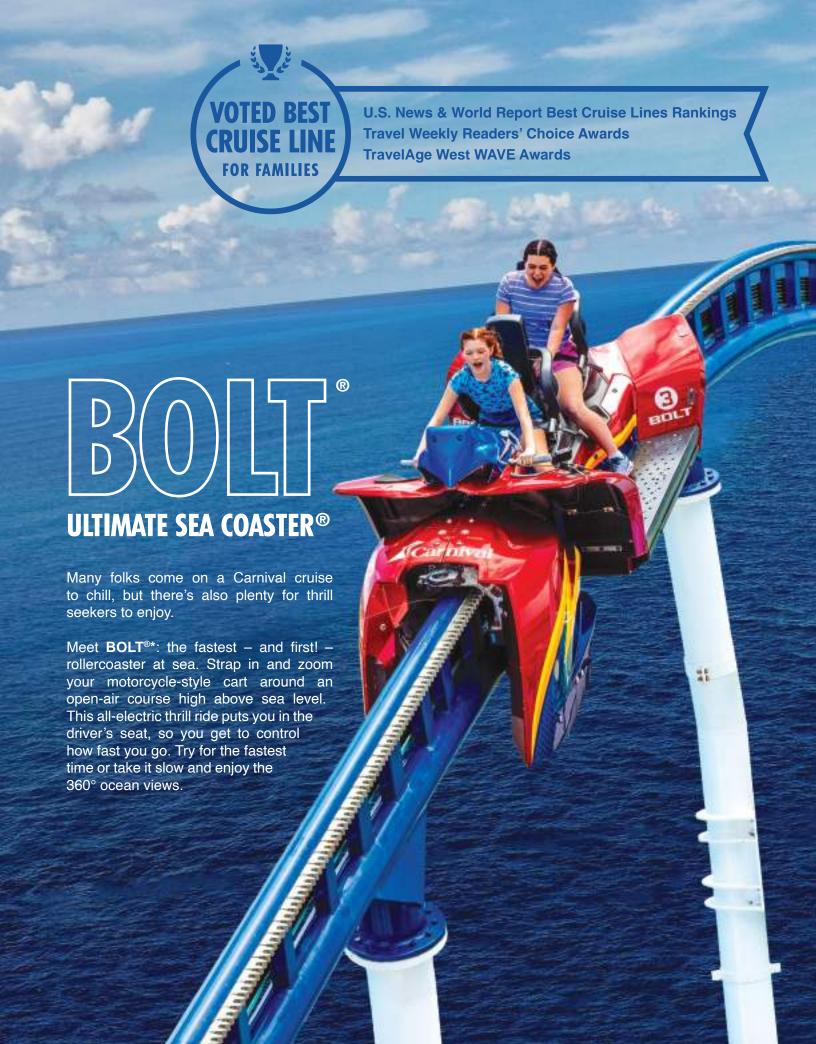

#### **EXCEL CLASS OF SHIPS**

Carnival's three new Excel class ships are the most innovative yet! Powered by eco-friendly Liquefied Natural Gas technology, these ships include six zones of fun with all our guests' favorites and then some, including BOLT®, the first roller coaster at sea.

#### CARNIVAL CELEBRATION™

**NOW SAILING FROM MIAMI** 

Enjoy the thrills of BOLT®, watch the amazing performances produced by Playlist Productions™, and when you work up an appetite, devour all the dishes you crave from celebrity chef Guy Fieri's Guy's Burger Joint™ and Guy's Pig & Anchor Smokehouse I Brewhouse™. And while onboard Carnival Celebration™, take in the joy and wonders of travel in the new two-story themed zone called The Gateway complete with The Golden Jubilee™ bar commemorating 50 years of Carnival history.

#### **MARDI GRAS®**

NOW SAILING FROM PORT CANAVERAL (ORLANDO)

Mardi Gras® is a nod to Carnival's first-ever ship back in 1972, and the ship stays true to what made the original so special. Guests are wowed by the stunning three-deck atrium, which overlooks the ocean and converts to an entertainment venue at night. Foodies can indulge in creole cuisine at Emeril's Bistro 1396™ and also get their tender basket fix at Shaq's Big Chicken™. Don't miss the elevated cocktail experiences at The Brass Magnolia and New Orleans-inspired Fortune Teller™ bar.

#### **CARNIVAL JUBILEE™**

**SAILING IN 2023 FROM GALVESTON** 

Taking a cue from her namesake ship, the brand-new **Carnival Jubilee™** is set to live up to the hype. She will feature all the modern features and amenities that you know and love from her sister ships. Think: six themed zones, **BOLT®** and more dining and entertainment experiences than you can count! Stay in touch with your Travel Advisor to learn about the latest venues on Carnival Jubilee™ as we announce them!