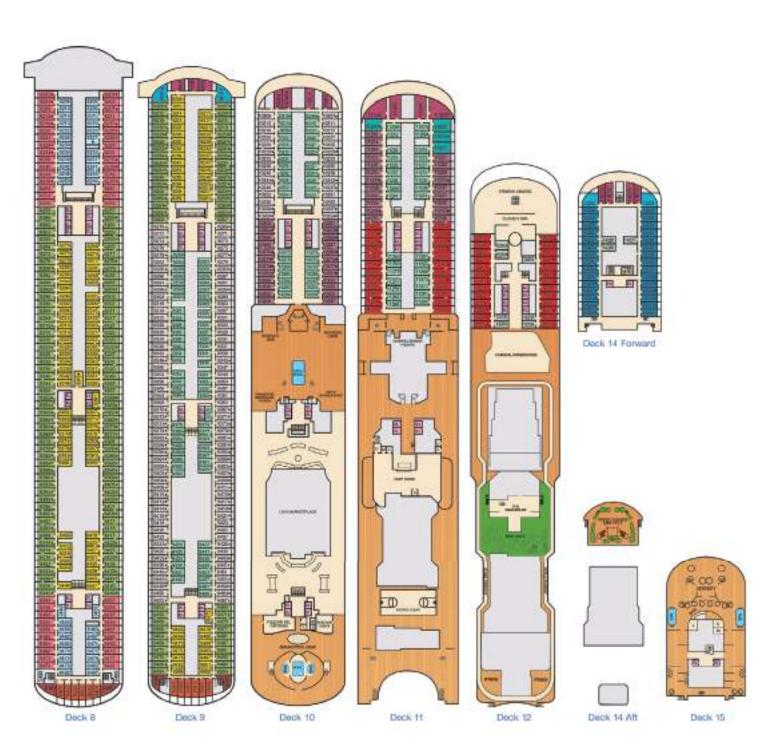

lman
- 2 Twin Beds (convert to King) and 2 Upper Pullmans
- 2 Twin Black (convert to King), Single Sofa Blackand 1 Upper Pullman
- 2 Twin Backs (convent to King), Single Sole Back with Conventible Bunk
- 2 Twin Beds (convert to King) and Double Solia Bed
- King Bed does not convert to Twin Beds
- Stateroom with 2 Porthole Windows
- Connecting staterooms(ideal for families and groups of friends)
- U Linisex Wheelphair Accessible Restroom
- Ocean Suitewith obstructed views: 9205, 9206.
- Staterooms with obstructed viewed 460, 1473, 2452, 2475

All accommodations are non-emoking.

Accessible staterooms are available for guests wittisublities. Please contact Guest Access Services at 1-800-438-6744 est. 70025 for details, or visit https://www.comival.com/about-comival/special-needs.aspx









### CARNIWAL VISTA®

### ACCOMMODATIONS SYMBOL LEGEND

- ▲ Twin Bed and Single Sols Bed
- \* 2 Twin Beds (convert to King) and Single Sofe Bed
- · 2 Twin Beds (convert to King) and 1 Upper Pullman
- 1 2 Twin Beds (convert to King) and 2 Upper Pullmans
- 2 Twin Beds (convert to King), Single Sofa Bed and 1 Upper
- † 2 Twin Beds (convert to King) and Double Sofa Bed.
- 2 Twin Beds (convert to King), Single Sofa Bed and 2 Upper Pullmans Beds do not convert to King when both Upper Pulmans in use.
- 2 Twin Beds (convert to King), Double Sola Bed and 1 Upper Pullman
- Stateroom with 2 Porthole Windows
- Connecting staterooms-jideal for families and groups of friends)
- \* Twin Beds do not convert to a King Bed.
- U Unisex Wheelchair Accessible Restroom
- Aunior Sultes with obstructed views: 92