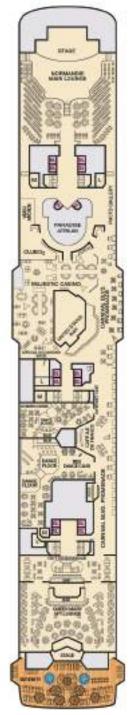

o not convert to a King Bod.
- Unisex Wheelchair Accessible Restroom

Balcony Staterooms: Bleds do not convente King when both Upper Pullmans in use

All accommodations are non-smoking.

Accessible staterooms are available for guests with disabilities. Please contact Guest Access Services at 1-800-438-8744 ext. 70025 for details, or visit https://www.comival.com/acout-camival/special-needs.aspx











Riviera · Deck 4

Main · Deck 5

Upper · Deck 6



### CATEGORIES

14 Interior Upper/Lower

# Porthole

48 46 49 48 48 Interior

M Cosen View

Scenic Ocean View

Balcony



Grand Suite 8 Extended Balcony Grand Suite

Grand Vista Sulle



Gross Tonnage;71,925 Length; 855 Feet Beam; 103 Feet Cruising Speed; 21 Knots Guest Capacity; 2124 (Double Occupancy) Total Staff; 920 Registry; Panama

















Grand - Deck 14

Promenade · Deck 9 Lido • Deck 10

### CARNIWAL PRIDE®

### ACCOMMODATIONS SYMBOL LEGEND

- ★ 2 Twin Beds (convert to King) and Single Sola Bed
- 2 Twin Beds (convert to King) and 1 Upper Pullman
- 1 2 Twin Bads (convert to King) and 2 Upper Pullmans
- Connecting staterooms (ideal for families and groups of friends)
- U Unisex Wheelchair Accessible Restroom
- 2 Twin Bods joonvert to Kingl, Single Sofa Bed and 1 Upper Pullman
   Staterporns with Picture Window instead of French Door:
   Connecting staterporns-licked for families and groups of frencs;
   4202, 4203, 4205, 4207.
  - All accommodations are non-smoking.

Accessible statercoms are available for guests with disabilities. Please contact Guest Access Services at 1-800-438-6744 ext. 70025 for details