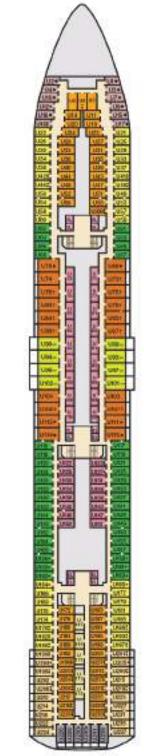

### ACCOMMODATIONS SYMBOL LEGEND

- ▲ Twin Bed and Single Sols Bed
- \* 2 Twin Beds (convert to King) and Single Sofe Bed
- · 2 Twin Beds (convert to King) and 1 Upper Pullman
- 1 2 Twin Beds (convert to King) and 2 Upper Pullmans
- 2 Twin Beds (convert to King), Single Sofa Bed and 1 Upper
- † 2 Twin Beds (convert to King) and Double Sofa Bed.
- 2 Twin Beds (convert to King), Single Sofa Bed and 2 Upper Pullmans Beds do not convert to King when both Upper Pulmans in use.
- 2 Twin Beds (convert to King), Double Sola Bed and 1 Upper Pullman
- Stateroom with 2 Porthole Windows
- Connecting staterooms-jideal for families and groups of friends)
- \* Twin Beds do not convert to a King Bed.
- U Unisex Wheelchair Accessible Restroom
- Aunior Sultes with obstructed views: 9205, 9208.
- Staterooms with obstructed views: 3222, 3226, 3330, 3234, 3236, 3242, 3218, 3221, 3225, 3226, 3220, 3237
- All accommodations are non-smoking.

Accessible staterooms are available for guests with dispbilities. Please contact Guest Access Services at 1-800-438-6744 art. 70025 for details, or visit https://www.cambala.com/details.cambala/pactal-marks.aarre

Mezzanine · Deck 4

Promenade • Deck 5

**Deck** 6

Deck 7

Deck 1

Deck 2

Lobby • Deck 3

Before you begin your fun and memorable cruise vacation, we want you to be familiar with our legal notices, cruise ticket contract, travel documentation and REAL ID Homeland Security Requirements, so you don't miss any important information.