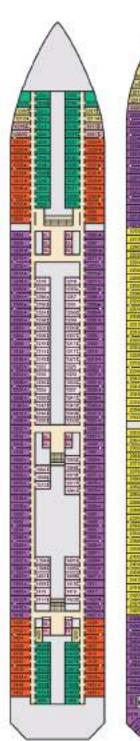

#### DECK PLANS

#### CATEGORIES Balcony 18 Interior Upper/Lower Porthole Extended Balcony as at as at at at interior # Premium Balcony Interior with Picture Window (Walloway View) Premium Vista Balcony M Oosan View Ocean Suite Gross Tonnage: 110,000 Length: 952 Feet Beam: 116 Feet Cruising Speed: 21 Knots Guest Capacity: 2,980 (Double Company) Total Staff: 1,150 Registry: Panama Scenic Ocean View Grand Suite