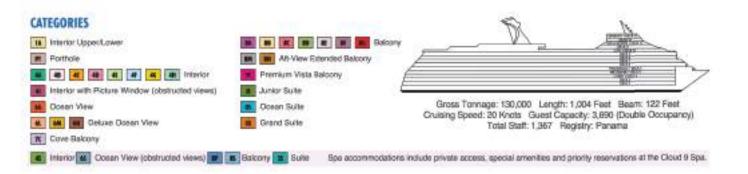

#### CATEGORIES

18 Interior Upper/Lower

M Porhole

48 6 40 M H Interior Well Principal American New March

Soanic Ocean View

Babony

Att-View Extended Balcony

Arrior Suite (obstructed views)

Amer Sute

Grand Suite

B Extended Balcony Grand Suite

Grand Vista Suite

Gross Tonnage: 71,909 Length: 855 Feet Beam: 103 Feet Cruising Speed: 21 Knots Guest Capacity: 2,190 (Double Occupancy) Total Staff: 900 Registry: Panama