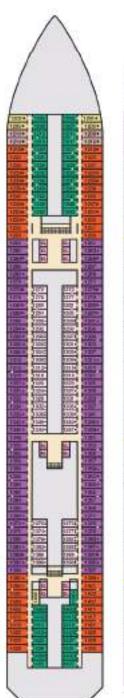

### CARNIVAL RADIANCE®

#### CATEGORIES Balcony 16 Interior Upper/Lower # Porthole Ktended Balcony Premium Balcory AR AL AD AR AF AL AR Interior Premium Vista Balcony Interior with Picture Window (walkway view) Ocean Suite Cosan View Gross Tonnage: 101,509 Length: 893 Feet Bear 110 Feet Cruising Speed: 21 Knots Guest Capacity: 2,984 (Double Couper) Total Staff: 1,108 Registry: The Bahama Grand Suite Scenic Ocean View **B** Extended Balcony Grand Suite

6 Captain's Suite

Cloud 9 Spa Accommodations . Interior . Balcony

Soenic Grand Ocean View