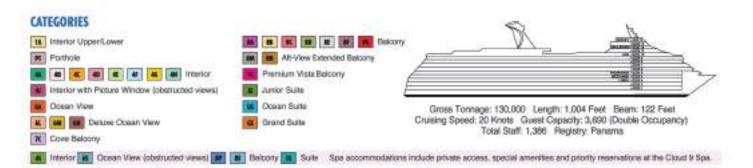

#### CATEGORIES

18 Interior Upper/Lower

M Porhole

48 6 40 M H Interior Well Principal American New March

Soanic Ocean View

Babony

Att-View Extended Balcony

Arrior Suite (obstructed views)

Amer Sute

Grand Suite

B Extended Balcony Grand Suite

Grand Vista Suite

Gross Tonnage: 71,909 Length: 855 Feet Beam: 103 Feet Cruising Speed: 21 Knots Guest Capacity: 2,190 (Double Occupancy) Total Staff: 900 Registry: Panama