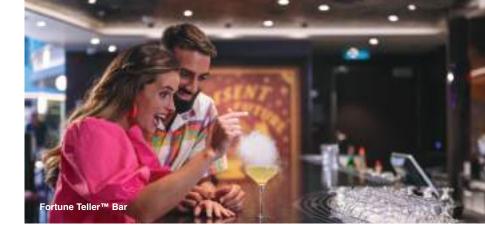

#### FORTUNE TELLER™ BAR

Your crystal ball says you must visit **Fortune Teller™** on your voyage. Elegant Victorian vibes meet opulent decor at this mystical bar. Delight in drinks like the all-black New Moon, the Abracadabra that mysteriously changes colors and the Golden Galaxy, made with bits of real gold.