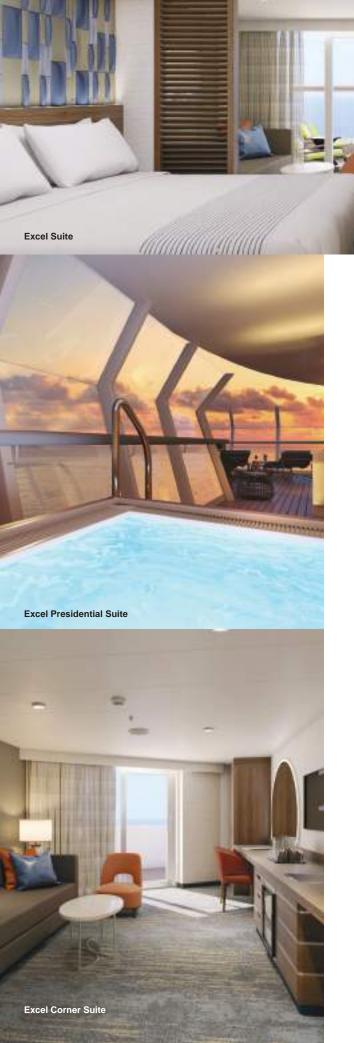

### EXCEL CLASS SUITES

#### **SUPERIOR COMFORT AND AMENITIES**

Make it a cruise to remember with extra perks and comfort in one of our superior suites on Mardi Gras<sup>®</sup>, Carnival Celebration<sup>™</sup> and Carnival Jubilee<sup>™</sup>.

#### **CARNIVAL EXCEL CORNER SUITE**

This corner suite features all the space and amenities you'd expect, with a wraparound balcony to boot. A king-size bed, deluxe bathroom, living room with wet bar and al fresco dining table await you.

#### **CARNIVAL EXCEL PRESIDENTIAL SUITE**

The largest stateroom on the ship boasts the best view. The **Presidential Suite** features a separate living room and bedroom with TVs, dining area with wet bar and walk-in closet. Plus, a spacious shower, two bathroom sinks and a separate toilet and sink for convenience and privacy. Nothing beats the view from your private hot tub on the wraparound balcony, which also has plenty of lounge seating and a dining table.

#### **CARNIVAL EXCEL SUITE**

Make yourself at home in the **Carnival Excel Suite**. Complete with a dining area, two TVs and a spacious shower with double sink, you won't want to leave – except to kick back on your balcony's lounge chairs and al fresco dining table.