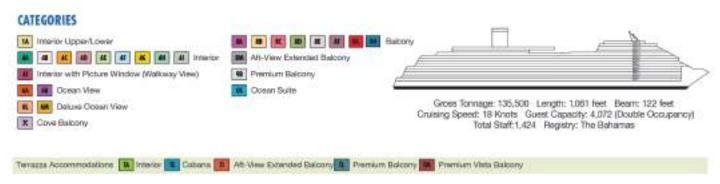

#### CATEGORIES

18 Interior Upper/Lower

M Porhole

48 6 40 M H Interior Well Principal American New March

Soanic Ocean View

Babony

Att-View Extended Balcony

Arrior Suite (obstructed views)

Amer Sute

Grand Suite

B Extended Balcony Grand Suite

Grand Vista Suite

Gross Tonnage: 71,909 Length: 855 Feet Beam: 103 Feet Cruising Speed: 21 Knots Guest Capacity: 2,190 (Double Occupancy) Total Staff: 900 Registry: Panama