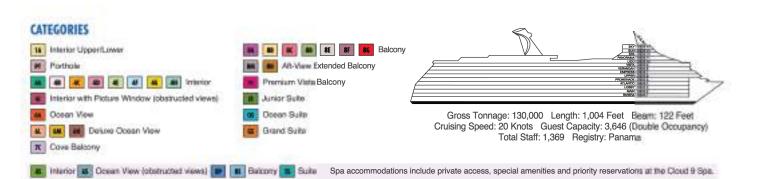

#### CATEGORIES Balcony 18 Interior Upper/Lower Porthole Extended Balcony as at as at at at interior # Premium Balcony Interior with Picture Window (Walloway View) Premium Vista Balcony M Oosan View Ocean Suite Gross Tonnage: 110,000 Length: 952 Feet Beam: 116 Feet Cruising Speed: 21 Knots Guest Capacity: 2,980 (Double Company) Total Staff: 1,150 Registry: Panama Scenic Ocean View Grand Suite