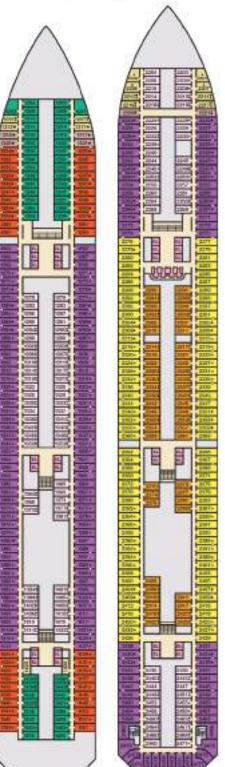

Twin Beds (convert to King) and 2 Upper Pullmans
- 2 Twin Bods (convert to King), Single Sola Bed and 1 Upper Pulman.
- † 2 Twin Blade (convert to King) and Double Sota Blad
- 2 Twin Beds (convert to King), Double Sofe Bed and 1 Lower Pullmen
- 2 Twin Bads (convert to King), Single Sola Bed with Convertible Bunk
- Statercom with 2 Porthole Windows
- U Unisex Wheelchair Accessible Restroom
- Connecting statecooms(ideal for families and groups of friends)
- Twin beds do not convert to a King Bed.
- Staterporns with obstructed views: 2446, 2449.
- All accommodations are non-emoking.

Accessible staterooms are available for guests with disabilities. Please contact Quest Access Services at 1-800-438-6744 ext. 70025 for details, or visit http://www.camival.com/about-camival/special-needs.aspx













Riviera · Deck 1

Main • Deck 2

Lobby • Deck 3

Atlantic • Deck 4

Upper - Deck 6

#### DECK PLANS

#### CATEGORIES Beloony 18 Interior Upper/Lower M Porthole Aft-Wew Extended Balcony at at at at at interior # Premium Balcony Interior with Picture Window (obstructed views) Premium Vista Baloony 6t Ocean View A Junior Suite Gross Tonnage: 110,000 Length: 952 Feet Beam: 118 Feet Cruising Speed: 21 Knots Guest Capacity: 2,980 (Double Occupancy) Scenic Ocean View Oosen Suite Total Staff: 1,150 Registry: Pename Scenic Grand Ocean View Grand Suite



## CARNIWAL HORIZON®

#### ACCOMMODATIONS SYMBOL LEGEND

- ▲ Twin Bed and Single Sofa Bed
- 2 Twin Beds (convert to King) and Single Sofa Bed
- 2 Twin Beds (convert to King) and 1 Upper Pullman
- 2 Twin Beds (convert to King) and 2 Uppe