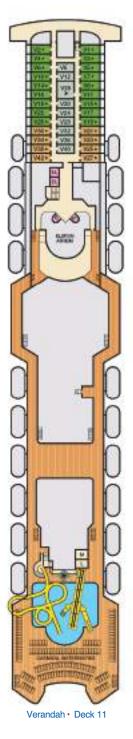

Balcony Supercome: Beds do not convert to King when both Upper Pulmans in use.

Accessible staterooms are available for guests with disabilities. Please contact Guest Access Services at 1-800-438-6744 ext. 70025 for details, or visit http://www.camival.com/sbout-ca/nivel/special-needs.aspx







Riviera · Deck 4

Main • Deck 5

Upper • Deck 6

#### **DECK PLANS**

#### CATEGORIES

18 Interior Upper/Lower

M Porhole

48 6 40 M H Interior Well Principal American New March

Soanic Ocean View

Babony

Att-View Extended Balcony

Arrior Suite (obstructed views)

Amer Sute

Grand Suite

B Extended Balcony Grand Suite

Grand Vista Suite



Gross Tonnage: 71,909 Length: 855 Feet Beam: 103 Feet Cruising Speed: 21 Knots Guest Capacity: 2,190 (Double Occupancy) Total Staff: 900 Registry: Panama

















Sun + Deck 15



Grand • Deck 14

## CARNIVAL FREEDOM®

#### ACCOMMODATIONS SYMBOL LEGEND

- ▲ Twin Bed and Single Safe Bed
- King Bed does not convert to Twin Beds
- 2 Twin Beds (convert to King) and Single Safe Bed
- 2 Twin Bads (convert to King) and 1 Upper Pullman
- King Bed (does not convert to Twin Beds) and Single Sots Bed
- 2 Twin Beds (convert to King) and 2 Upper Pullmans
- 2 Twin Bodo (convert to King), Single Sola Bed and 1 Upper Pullman
- 2 Twin Beds (convert to King), Double Sola Bed and 1 Lower Pulmen
- 2 Twin Beds (convert to King) and Double Sola Bed
- 2 Twin Beds (convert to Hing). Single Sofa Bed with Convertible Bunk
- Stateroom with 2 Porthole Windows
- Connecting staterooms (ideal for families and groups of friends)
- U Unises Wheelcheir Accessible Restroo