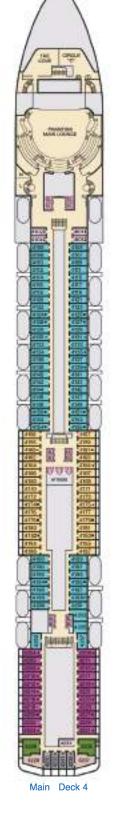

## CARNIVAL DREAM®

#### ACCOMMODATIONS SYMBOL LEGEND

- ▲ Twin Bed and Single Sofs Bed
- ★ 2 Twin Beds (convert to King) and Single Sofa Bed
- 2 Twin Beds (convert to King) and 1 Upper Pullman
- 1 2 Twin Beds (convert to King) and 2 Upper Pullmans.
- 2 Twin Beds (convert to King), Single Sofa Bed, and it Upper Pullman.
- U Unless Wheelchair Accessible Restroom
- # 2 Ten Beds (convert to King) and Double Sofa Bed
- 2 Twn Beds (convert to King), Single Sofa Bed and
   Upper Pullmans.Beds do not convert to King when both
   Upper Pullmans in use.
- ♣ Samoom with 2 Porthole Windows
- Correcting staterooms(ideal for families and groups of friends)
- Twin beds do not convert to a King Bed.

All accommodations are non-amount.

Accessible staterooms a disabilities. Please contar Gustava Santon 11-800-438-6744 ext. 7000 http://www.carnival.com/

Main · Deck 2

Lobby • Deck 3

Atlantic • Deck 4

Promenade · Deck 5

Upper · Deck 5

Empress - Deck 7