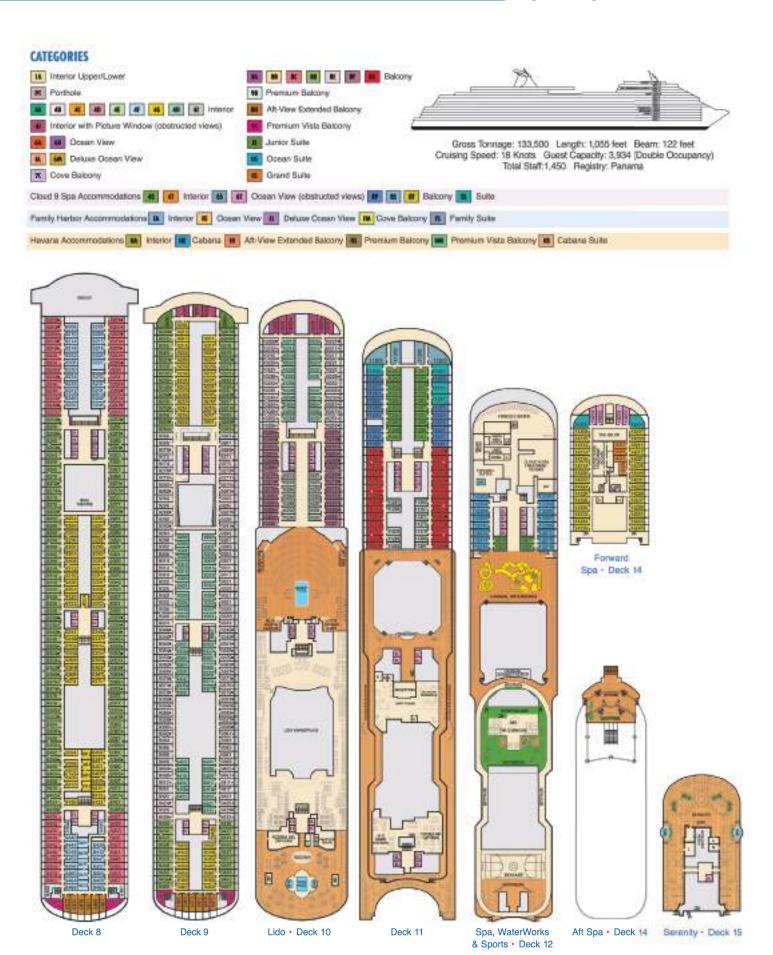

#### CATEGORIES

18 Interior Upper/Lower

M Porhole

48 6 40 M H Interior Well Principal American New March

Soanic Ocean View

Babony

Att-View Extended Balcony

Arrior Suite (obstructed views)

Amer Sute

Grand Suite

B Extended Balcony Grand Suite

Grand Vista Suite

Gross Tonnage: 71,909 Length: 855 Feet Beam: 103 Feet Cruising Speed: 21 Knots Guest Capacity: 2,190 (Double Occupancy) Total Staff: 900 Registry: Panama

Sun + Deck 15

Grand • Deck 14