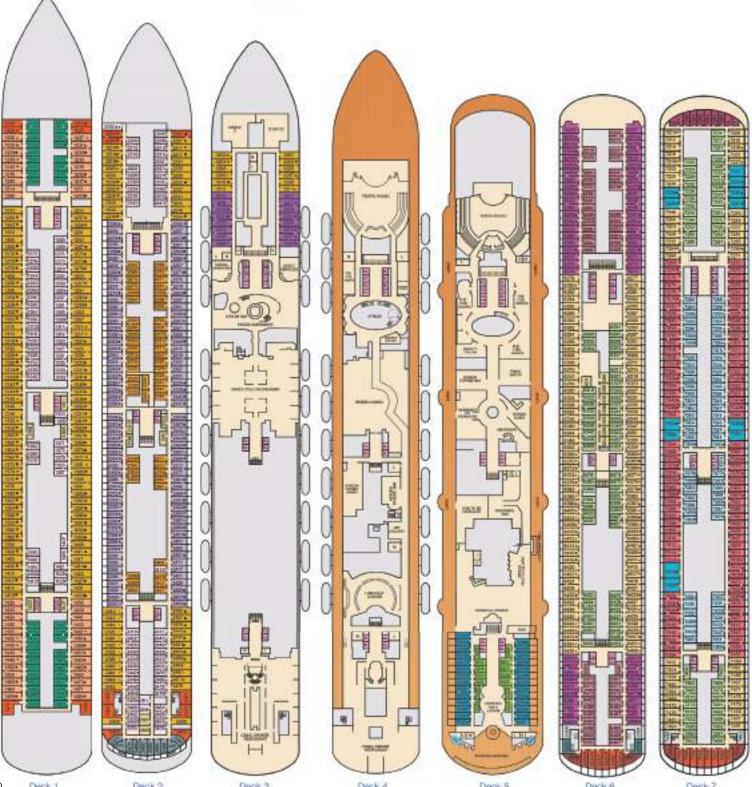

## CARNIWAL BREEZE®

#### **ACCOMMODATIONS SYMBOL LEGEND**

- ▲ Twin Bed and Single Sofa Bed
- ★ 2 Twin Beds (convert to King) and Single Sofa Bed
- 2 Twin Beds (convert to King) and 1 Upper Pullman
- 2 Twin Beds (convert to King) and 2 Upper Pullmans
- 2 Twin Bids (convert to King), Single Sofa Bed and 1 Upper
- 2 Twin Beds (convert to King) and Double Sofe Bed 2 Twin Beds (convert to King), Single Sofa Bed and 2 Upper Pullmans. Bleds do not convert to King when both Upper Pullmans in use. Staturoom with 2 Porthole Windows
- Connecting staterooms (ideal for families and groups of friends)
- Twin Beds do not convert to a King Bed.
- Unisex Wheelchair Accessible Restroom
- All accommodations are non-smoking.

Accessible staterooms are available for guests with disabilities. Please contact Guest Access Services at 1-800-438-6744 ext. 70025 for details, or visit

Junior Suites with obstructed views: 9205, 9205.