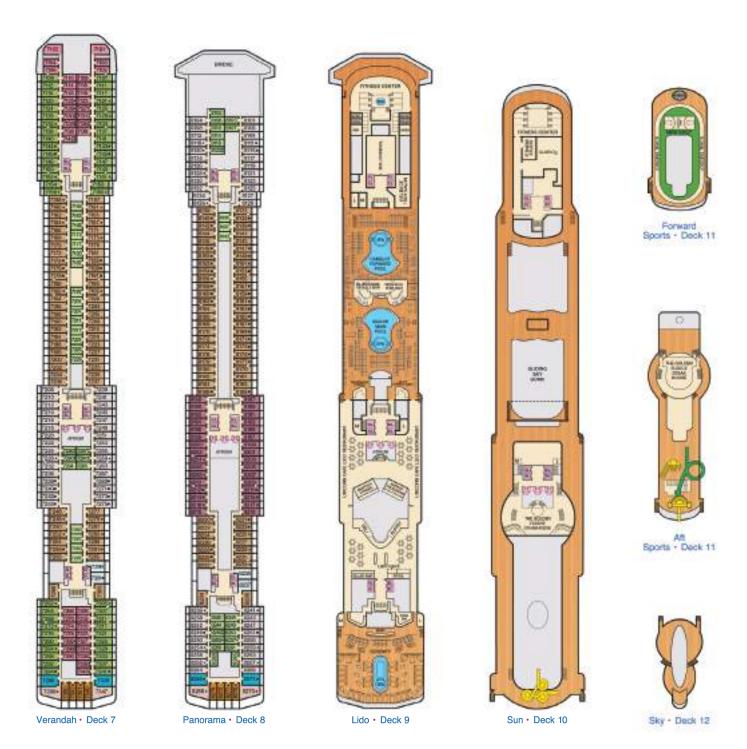

Premium Balcony Junior Suite Coean Suite

W Vista Suite

Grand Suite

Panorama • Deck 8

Lido • Deck 9

Sun • Deck 10

Sky . Deck 12

61