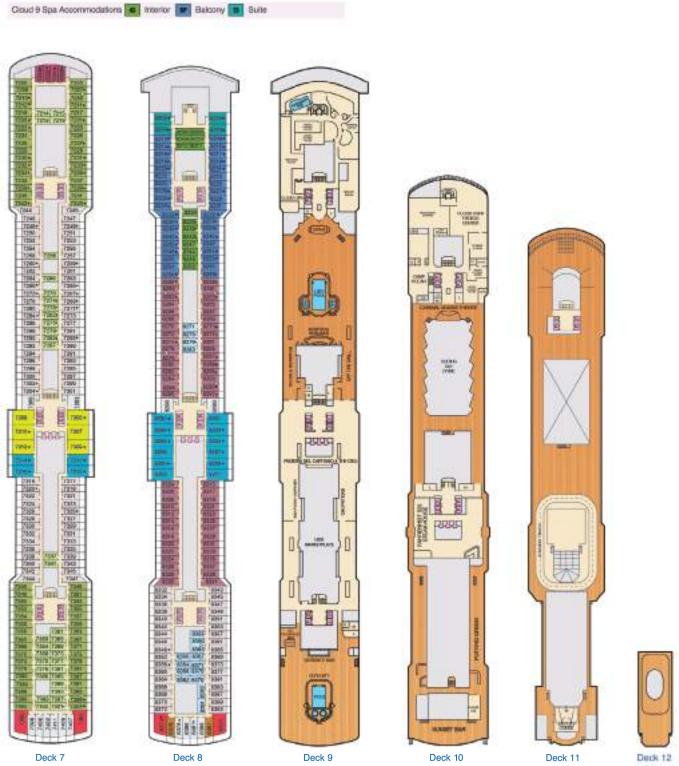

Accessible staterooms are available for guests with disabilities. Please contact Guest Access Services at 1-800-438-6744 ext. 70025 for details, or visit

Junior Suites with obstructed views: 9205, 9205.

#### CATEGORIES

18 Interior Upper/Lower

M Porhole

48 6 40 M H Interior Well Principal American New March

Soanic Ocean View

Babony

Att-View Extended Balcony

Arrior Suite (obstructed views)

Amer Sute

Grand Suite

B Extended Balcony Grand Suite

Grand Vista Suite

Gross Tonnage: 71,909 Length: 855 Feet Beam: 103 Feet Cruising Speed: 21 Knots Guest Capacity: 2,190 (Double Occupancy) Total Staff: 900 Registry: Panama

Sun + Deck 15

Grand • Deck 14