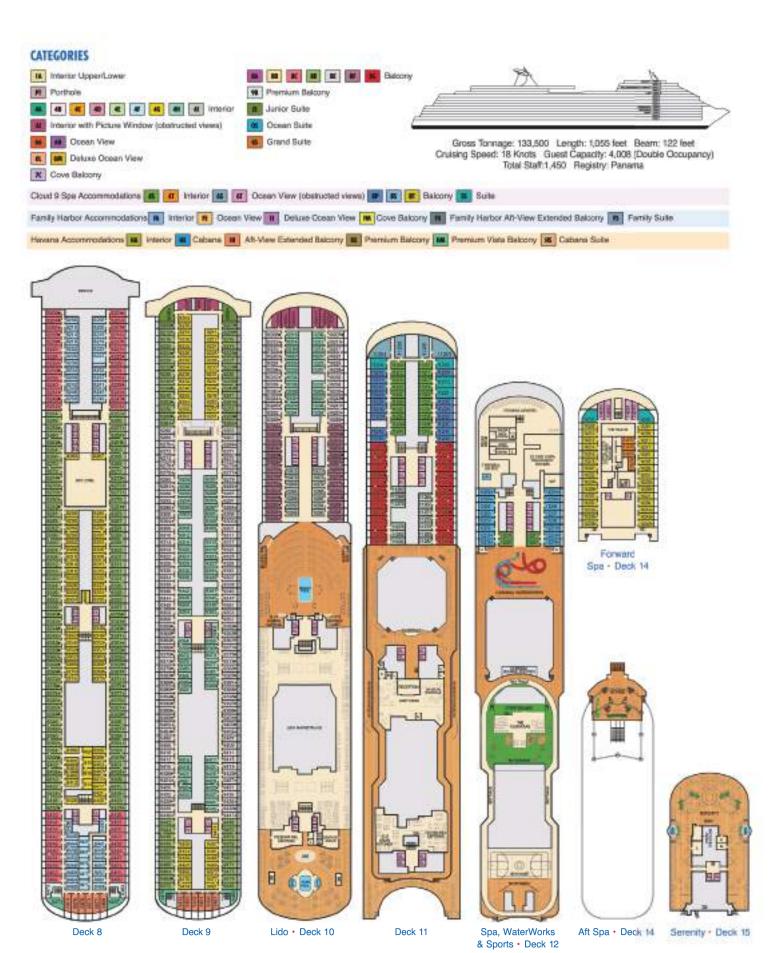

#### DECK PLANS

#### CATEGORIES

18 Interior Upper/Lower

M Porhole

48 6 40 M H Interior Well Principal American New March

Soanic Ocean View

Babony

Att-View Extended Balcony

Arrior Suite (obstructed views)

Amer Sute

Grand Suite

B Extended Balcony Grand Suite

Grand Vista Suite

Gross Tonnage: 71,909 Length: 855 Feet Beam: 103 Feet Cruising Speed: 21 Knots Guest Capacity: 2,190 (Double Occupancy) Total Staff: 900 Registry: Panama

Sun + Deck 15

Grand • Deck 14