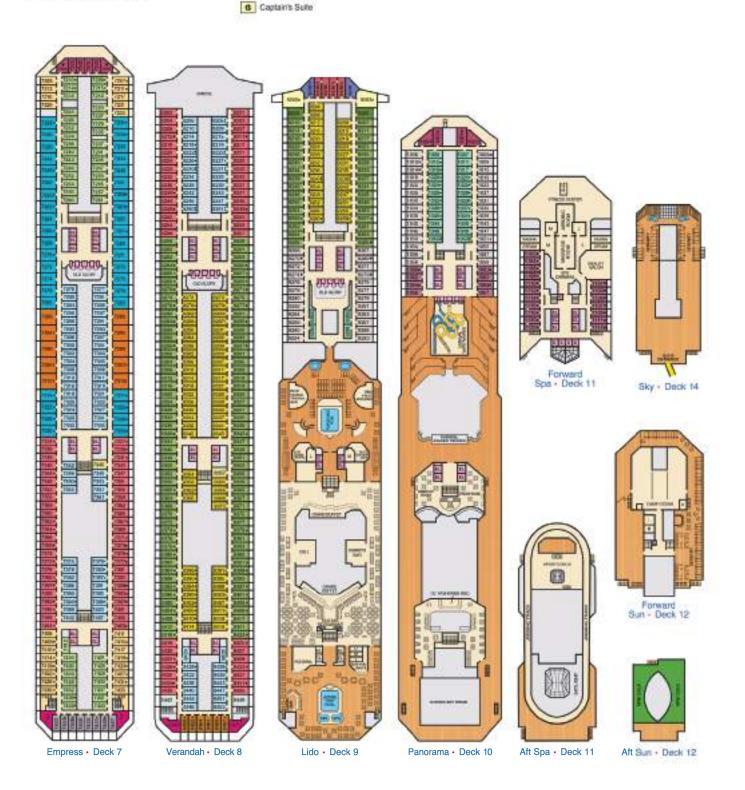

### CARNIWAL VALOR®

### ACCOMMODATIONS SYMBOL LEGEND

- ▲ Twin Bed and Single Sofa Bed
- \* 2 Twin Beds (convert to King) and Single Sofa Bed
- 2 Twin Bads (convert to King) and 1 Upper Pullmen.
- 2 Twin Beds (convert to King) and 2 Upper Pullmane
- 2 Twin Beds (convert to King) Single Sola Bed and 1 Upper Pullman.
- † 2 Twin Beds (convert to King) and Double Sofa Bed
- 2 Twin Beds (convert to King), Double Sofa Bed and
- 2 Twin Beds (convert to King), Single Sola Bed with Convertible Bunk
- Statescom with 2 Porthole Windows
- Connecting staterooms/jdeal for families and groups of friends)
- Twin beds do not convert to a King Bed.
- Staterooms with obstructed views: 2446, 2449.
- All accommodations are non-emoking.

Accessible staterooms are available for guests with disabilities. Please contact Guest Access Services at 1.800-438-6744 ext. 70025 for datails, or visit http://www.cernival.com/obout-cernival/apocid-meets.aspx.

Lobby • Deck 3

NT)

WWW.

Riviera · Deck 1

Verandah • Deck 8

Lido • Deck 9

Panorama • Deck 10

Aft Spa · Deck 11

Aft Sun + Deck 12