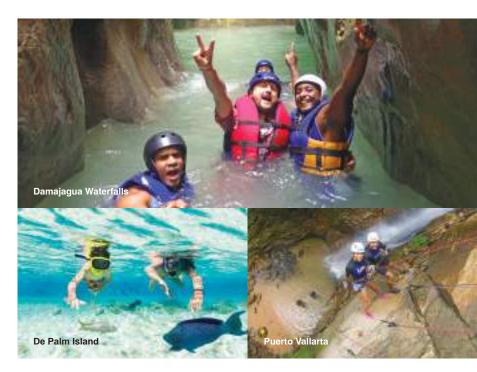

#### WATERFALLS OF DAMAJAGUA ADRENALINE ADVENTURE IN AMBER COVE®, DOMINICAN REPUBLIC

Take a 40-minute hike to the first of several breathtaking waterfalls, exploring one-of-a-kind wildlife of the tropical forests. Damajagua Waterfalls offers breathtaking scenery, thrilling canyoneering through narrow passages, sliding down natural waterslides and swimming through caverns.

#### **BEACH & SNORKEL IN DE PALM ISLAND, ARUBA**

Enjoy a day in Caribbean paradise in this all-inclusive private island. Just offshore is one of Aruba's most spectacular snorkel sites where you can embark on a guided snorkeling adventure. For the little ones, there's an entire water park with water cannons and colorful slides. For the thrillseekers, there are adrenaline-pumping twisting slides that will drop you into a spiraling bowl. If relaxation is more your thing, grab a drink and chill-out with your very own beach chair. Once you work up an appetite, head over to the buffet for a delicious lunch.

#### THE GREATEST OUTDOOR ADVENTURE IN PUERTO **VALLARTA, MEXICO**

After a steady trek into the sub-tropical forest, you will experience a rush of adrenaline as you fly through a thrilling series of ziplines, rappel waterfalls and traverse canopy tour jungle bridges. Finally, splash down from the highest water slide drop in Mexico for a refreshing end to your journey.