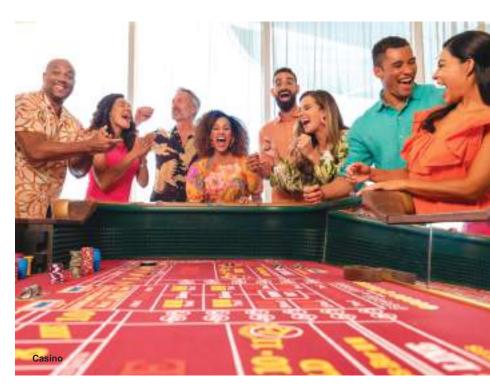

#### **ROLL WITH IT**

Hit the **casino** and find out if Lady Luck is aboard your Carnival cruise. Grab a cocktail and try your hand at games like blackjack, craps, poker and roulette, plus plenty of slot machines. With more ways to win than ever before, get ready to play some exciting high-stakes **Bingo!\***. The prizes are bigger, the packages are more fun and there are even souvenir daubers to mark your numbers.