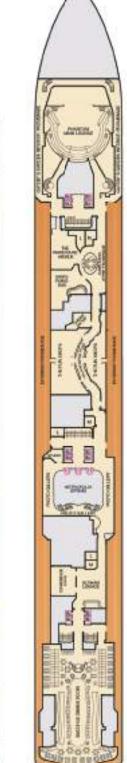

## CARNIWAL BREEZE®

#### **ACCOMMODATIONS SYMBOL LEGEND**

- ▲ Twin Bed and Single Sofa Bed
- ★ 2 Twin Beds (convert to King) and Single Sofa Bed
- 2 Twin Beds (convert to King) and 1 Upper Pullman
- 2 Twin Beds (convert to King) and 2 Upper Pullmans
- 2 Twin Bids (convert to King), Single Sofa Bed and 1 Upper
- 2 Twin Beds (convert to King) and Double Sofe Bed 2 Twin Beds (convert to King), Single Sofa Bed and 2 Upper Pullmans. Bleds do not convert to King when both Upper Pullmans in use. Staturoom with 2 Porthole Windows
- Connecting staterooms (ideal for families and groups of friends)
- Twin Beds do not convert to a King Bed.
- Unisex Wheelchair Accessible Restroom
- All accommodations are non-smoking.

Accessible staterooms are available for guests with disabilities. Please contact Guest Access Services at 1-800-438-6744 ext. 70025 for details, or visit

Junior Suites with obstructed views: 9205, 9205.