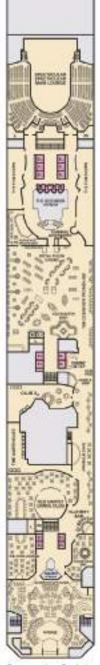

- † 2 Twin Beds (convert to King) and Double Sofa Bed.
- 2 Twin Beds (convert to King), Single Sola Bed with Convertible Bunk
- Stateroom with 2 Porthole Windows.
- Connecting stateroome/deat for families and groups of friends)
- Twin Beds do not convert to a King Bed.
- Ureass Wheelchair Accepable Restroom
- All accommodations are non-smoking.

Stateroom features and layoute may vary. Deck plan is subject

Accessible staterooms are available for guests with disabilities. For details, please contact For US guests: Call Guest Access Services at 1-800-438-6744 ext. 70025, or visit https://www.carnival.com/about.carnival/special-needs.aspx, For Australia and New Zoaland guests: Call the Carrival Reservations Department, Guest Bervices: Australia 13 31 94;

New Zealand 0800 442 095.













Main • Deck 2

Promenade • Deck 5

### ~~~



# # # # # # Interior

Coean View
 Scenic Ocean View

Scenic Grand Ocean View

Bolovny

Premium Vista Balcony
Lunior Suite
Ocean Suite
Grand Suite
Coptain's Suite

Extended Balcony



Gross Tonnage: 113,300 Length: 952 Feet Beam 116 Foot Cruising Speed: 21 Knots Guest Capacity: 3,012 (Double Occupancy) Total Staff: 1,150 Registry: Panama





Verandah • Deck 8

Empress • Deck 7





MARKET PROPERTY.

Sky - Deok 14

MESSE

### CARNIWAL SUNRISE®

#### ACCOMMODATIONS SYMBOL LEGEND

- ▲ Twin Bed and Single Sofa Bed
- King Bed does not convert to Twin Beds
- ★ 2 Twin Bads (convert to King) and Single Sola Bed.
- 2 Twin Beds (convert to King) and 1 Upper Pullman
- O King Bed (does not convert to Twin Beds) and Single Sola Bed
- C King Bed (does no