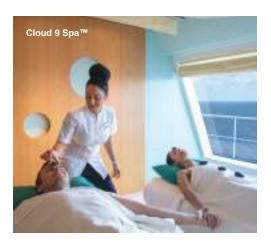

#### CLOUD 9 SPA™\*

Consider Carnival's Cloud 9 Spa<sup>™</sup> your slice of self-care heaven. Treat yourself to a rejuvenating facial or relax with a range of luxurious massage options, from hot stones to herbal wraps and more. Carnival's Cloud 9 Spa<sup>™</sup> Thermal Suites are dedicated relaxation zones – with different climates! Lounge any aches away in the dry heat of the Laconicum or soak up the soothing moisture in the air of the Oriental or Aroma Steambaths. In the waters of the Hydrotherapy Pools, jets of water will massage and invigorate as you relax. Your nirvana awaits.