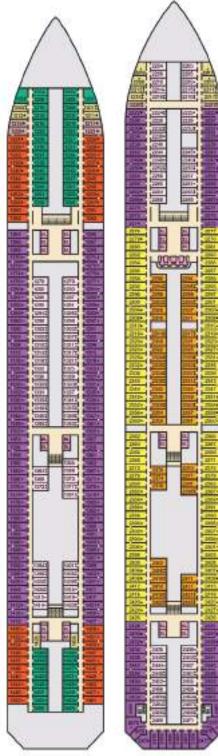

#### **ACCOMMODATIONS SYMBOL LEGEND**

- ▲ Twin Bed and Single Sofa Bed
- ★ 2 Twin Beds (convert to King) and Single Sofa Bed
- 2 Twin Beds (convert to King) and 1 Upper Pullman
- 2 Twin Beds (convert to King) and 2 Upper Pullmans
- 2 Twin Bids (convert to King), Single Sofa Bed and 1 Upper
- 2 Twin Beds (convert to King) and Double Sofe Bed 2 Twin Beds (convert to King), Single Sofa Bed and 2 Upper Pullmans. Bleds do not convert to King when both Upper Pullmans in use. Staturoom with 2 Porthole Windows
- Connecting staterooms (ideal for families and groups of friends)
- Twin Beds do not convert to a King Bed.
- Unisex Wheelchair Accessible Restroom
- All accommodations are non-smoking.

Accessible staterooms are available for guests with disabilities. Please contact Guest Access Services at 1-800-438-6744 ext. 70025 for details, or visit

Junior Suites with obstructed views: 9205, 9205.