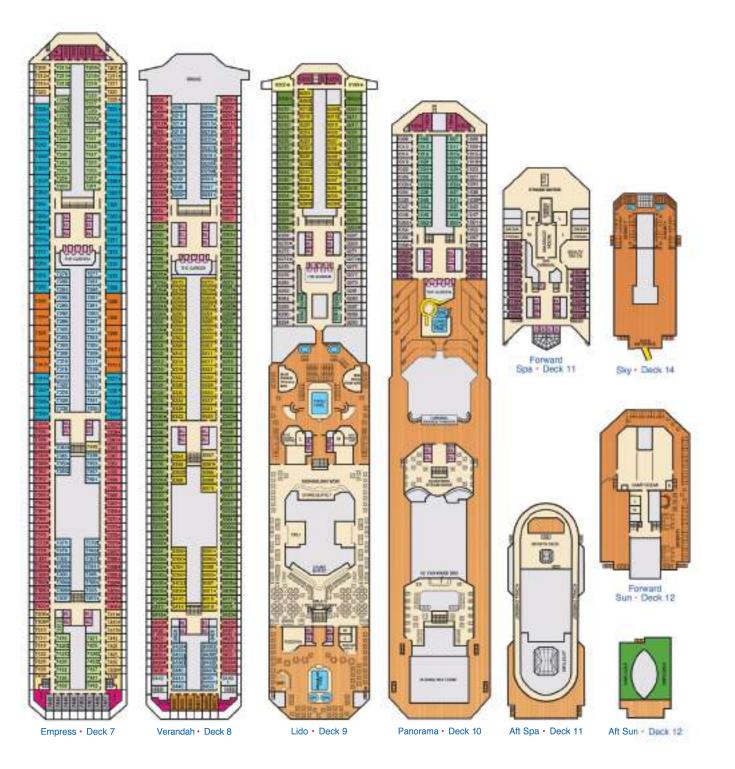

#### DECK PLANS

Riviera · Deck 1

Main • Deck 2

Lobby • Deck 3

Promenade • Deck 5

Upper · Deck 5

Empress - Deck 7