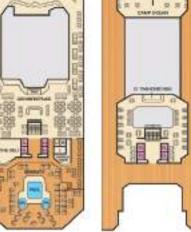

ms are available for guests with disabilities. For details, please contact For US guests: Call Guest Access Services at 1-800-438-6744 ext. 70025, or visit https://www.carnival.com/about.carnival/special-needs.aspx, For Australia and New Zoaland guests: Call the Carrival Reservations Department, Guest Bervices: Australia 13 31 94;

New Zealand 0800 442 095.













Main • Deck 2

Promenade • Deck 5

### ~~~



# # # # # # Interior

Coean View
 Scenic Ocean View

Scenic Grand Ocean View

Bolovny

Premium Vista Balcony
Lunior Suite
Ocean Suite
Grand Suite
Coptain's Suite

Extended Balcony



Gross Tonnage: 113,300 Length: 952 Feet Beam 116 Foot Cruising Speed: 21 Knots Guest Capacity: 3,012 (Double Occupancy) Total Staff: 1,150 Registry: Panama





Verandah • Deck 8

Empress • Deck 7





MARKET PROPERTY.

Sky - Deok 14

MESSE

### CARNIWAL SUNRISE®

#### ACCOMMODATIONS SYMBOL LEGEND

- ▲ Twin Bed and Single Sofa Bed
- King Bed does not convert to Twin Beds
- ★ 2 Twin Bads (convert to King) and Single Sola Bed.
- 2 Twin Beds (convert to King) and 1 Upper Pullman
- O King Bed (does not convert to Twin Beds) and Single Sola Bed
- C King Bed (does not convert to Twin Beds) and 1 Upper Pullment
- 2 Twin Beds (convert to King) and 2 Upper Pullmans 2 Twin Beds (convert to King), Single Sofa Bed and 1 Upper Pulman
- 2 Twin Bods (convert to King) and Double Sole Bed
- 2 Twin Beds (convert to King), Double Safa Bed and 1 COWNER PARTIES
- 2 Twin Beds (convent to King), Single Sofs Bed with Convertible Bunk
- Statercom with 2 Porthole Windows
- Connecting stateroome-(clear for fam