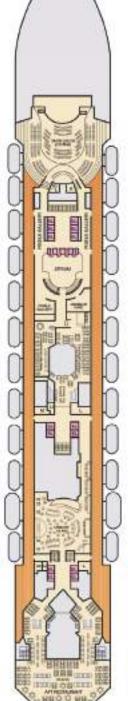

g), Single Sola Bed and 1 Upper Pulman
- # .2 Twin Beds (convert to iGng) and Double Sofa Bed
- 2 Twin Beds (convert to King), Double Sots Bed and 1 Lower Pullman
- 2 Twin Beds (convert to King), Single Sofa Bed with Convertible Bunk
- · Statercore with 2 Porthole Windows
- Connecting staterooms (ideal for tamilies and groups of friends)
- . Twin beds do not convert to a King Bed.
- Unisex Wheelchair Accessible Restroom



Seds do not convert to King when both Upper Pulmans in use.



Cloud 9 Spe Belconies with obstructed views: 1001,1002.

All accommodations are non-smoking.

Accessible statements are available for quests with disabilities. Please contact Quest Access Services at 1-800-438-6744 ext. 70025 for details, or visit

http://www.camival.com/about-camival/apecial-needs.aspx











Lobby · Deck 3

Atlantic · Deck 4

Promenade · Deck 5

Upper - Deck 6



59

#### CATEGORIES Balcony 16 Interior Upper/Lower # Porthole Ktended Balcony Premium Balcory AR AL AD AR AF AL AR Interior Premium Vista Balcony Interior with Picture Window (walkway view) Ocean Suite Cosan View Gross Tonnage: 101,509 Length: 893 Feet Bear 110 Feet Cruising Speed: 21 Knots Guest Capacity: 2,984 (Double Couper) Total Staff: 1,108 Registry: The Bahama Grand Suite Scenic Ocean View **B** Extended Balcony Grand Suite

6 Captain's Suite

Cloud 9 Spa Accommodations . Interior . Balcony

Soenic Grand Ocean View



# CARNIWAL SPIRIT®

### ACCOMMODATIONS SYMBOL LEGEND

- ★ 2 Twin Beds (convert to King) and Single Sata Bed
- 2 Twin Beds (convert to King) and 1 Upper Pullman
- 2 Twin Beds (convert to Kin