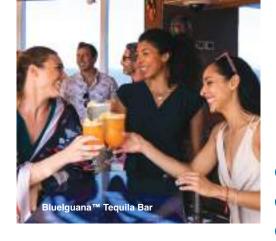

#### BLUEIGUANA™ TEQUILA BAR

Sip on a range of tequilas and ice-cold Mexican brews at **Bluelguana™ Tequila Bar**. Head to the pool and cool down with frozen cocktails and margaritas. And if you're feeling adventurous, try a special Mexican beer cocktail.