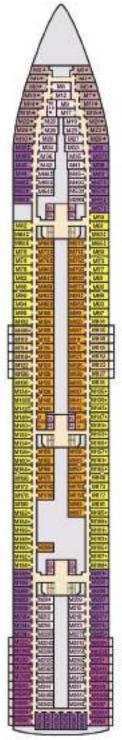

#### CATEGORIES Balcony 18 Interior Upper/Lower Porthole Extended Balcony as at as at at at interior # Premium Balcony Interior with Picture Window (Walloway View) Premium Vista Balcony M Oosan View Ocean Suite Gross Tonnage: 110,000 Length: 952 Feet Beam: 116 Feet Cruising Speed: 21 Knots Guest Capacity: 2,980 (Double Company) Total Staff: 1,150 Registry: Panama Scenic Ocean View Grand Suite

Captain's Suite

Scenic Grand Ocean View