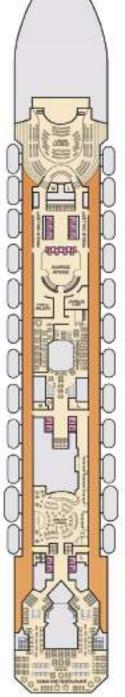

#### DECK PLANS

Riviera · Deck 4

Main · Deck 5

Upper · Deck 6

### CATEGORIES

14 Interior Upper/Lower

# Porthole

48 46 49 48 48 Interior

M Cosen View

Scenic Ocean View

Balcony

Grand Suite 8 Extended Balcony Grand Suite

Grand Vista Sulle

Gross Tonnage;71,925 Length; 855 Feet Beam; 103 Feet Cruising Speed; 21 Knots Guest Capacity; 2124 (Double Occupancy) Total Staff; 920 Registry; Panama

Grand - Deck 14

Promenade · Deck 9 Lido • Deck 10