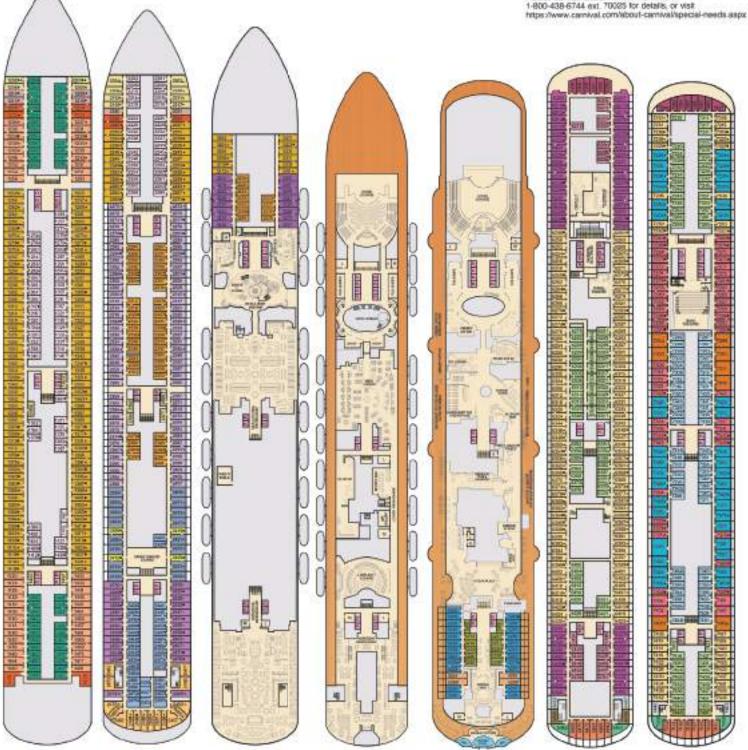

- 2 Twin Beds (convert to King), Single Sofa Bed and 2 Upper Pullmans Beds do not convert to King when both Upper Pulmans in use.
- 2 Twin Beds (convert to King), Double Sola Bed and 1 Upper Pullman
- Stateroom with 2 Porthole Windows
- Connecting staterooms-jideal for families and groups of friends)
- \* Twin Beds do not convert to a King Bed.
- U Unisex Wheelchair Accessible Restroom
- Aunior Sultes with obstructed views: 9205, 9208.
- Staterooms with obstructed views: 3222, 3226, 3330, 3234, 3236, 3242, 3218, 3221, 3225, 3226, 3220, 3237
- All accommodations are non-smoking.

Accessible staterooms are available for guests with dispbilities. Please contact Guest Access Services at 1-800-438-6744 art. 70025 for details, or visit https://www.cambala.com/details.cambala/pactal-marks.aarre



Mezzanine · Deck 4

Promenade • Deck 5

**Deck** 6

Deck 7

Deck 1

Deck 2

Lobby • Deck 3





Before you begin your fun and memorable cruise vacation, we want you to be familiar with our legal notices, cruise ticket contract, travel documentation and REAL ID Homeland Security Requirements, so you don't miss any important information.

Please scan the QR codes below to learn more or visit www.carnival.com for all infomation:

CARNIVAL CRUISE LINE LEGAL NOTICES AND CRUISE TICKET CONTRACT TRAVEL DOCUMENTATION
AND REAL ID HOMELAND SECURITY
REQUIREMENTS







The **Carnival HUB™** app is the ultimate cruise companion, and it's FREE. Plan and book your adventures with the **Carnival HUB™** app for smartphones.





CHOOSE **CHOOSE CARNIVAL** 























# AWARD WINNING CRUISE LI