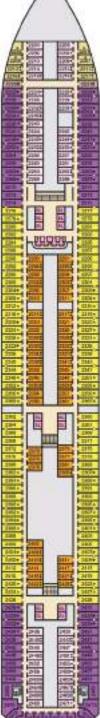

- 2 Twin Bads (convert to King) and 1 Upper Pullmen.
- 2 Twin Beds (convert to King) and 2 Upper Pullmane
- 2 Twin Beds (convert to King) Single Sola Bed and 1 Upper Pullman.
- † 2 Twin Beds (convert to King) and Double Sofa Bed
- 2 Twin Beds (convert to King), Double Sofa Bed and
- 2 Twin Beds (convert to King), Single Sola Bed with Convertible Bunk
- Statescom with 2 Porthole Windows
- Connecting staterooms/jdeal for families and groups of friends)
- Twin beds do not convert to a King Bed.
- Staterooms with obstructed views: 2446, 2449.
- All accommodations are non-emoking.

Accessible staterooms are available for guests with disabilities. Please contact Guest Access Services at 1.800-438-6744 ext. 70025 for datails, or visit http://www.cernival.com/obout-cernival/apocid-meets.aspx.







Lobby • Deck 3





NT)

WWW.







Riviera · Deck 1





Verandah • Deck 8

Lido • Deck 9

Panorama • Deck 10

Aft Spa · Deck 11

Aft Sun + Deck 12

### CARNIVAL VENEZIA™

#### **ACCOMMODATIONS SYMBOL LEGEND**

- 2 Twin Beds (convert to King) and Single Sofa Bed
- 2 Twin Beds (convent to King) and 1 Upper Pullman
- € King Bed (does not convert to Twin Beds) and 1 Upper Pullman
- 2 Twin Beds (convert to King) and 2 Upper Pullmans
- 2 Twin Black (convert to King), Single Sofa Blackand 1 Upper Pullman
- 2 Twin Backs (convent to King), Single Sole Back with Conventible Bunk
- 2 Twin Beds (convert to King) and Double Solia Bed
- King Bed does not convert to Twin Beds
- Stateroom with 2 Porthole Windows
- Connecting staterooms(ideal for families and groups of friends)
- U Linisex Wheelphai