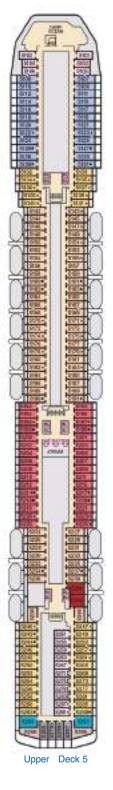

## CARNIVAL DREAM®

#### ACCOMMODATIONS SYMBOL LEGEND

- ▲ Twin Bed and Single Sofs Bed
- ★ 2 Twin Beds (convert to King) and Single Sofa Bed
- 2 Twin Beds (convert to King) and 1 Upper Pullman
- 1 2 Twin Beds (convert to King) and 2 Upper Pullmans.
- 2 Twin Beds (convert to King), Single Sofa Bed, and it Upper Pullman.
- U Unless Wheelchair Accessible Restroom
- # 2 Ten Beds (convert to King) and Double Sofa Bed
- 2 Twn Beds (convert to King), Single Sofa Bed and
   Upper Pullmans.Beds do not convert to King when both
   Upper Pullmans in use.
- ♣ Samoom with 2 Porthole Windows
- Correcting staterooms(ideal for families and groups of friends)
- Twin beds do not convert to a King Bed.

All accommodations are non-amount.

Accessible staterooms a disabilities. Please contar Gustava Santon 11-800-438-6744 ext. 7000 http://www.carnival.com/

Main · Deck 2

Lobby • Deck 3

Atlantic • Deck 4

Promenade · Deck 5

Upper · Deck 5

Empress - Deck 7