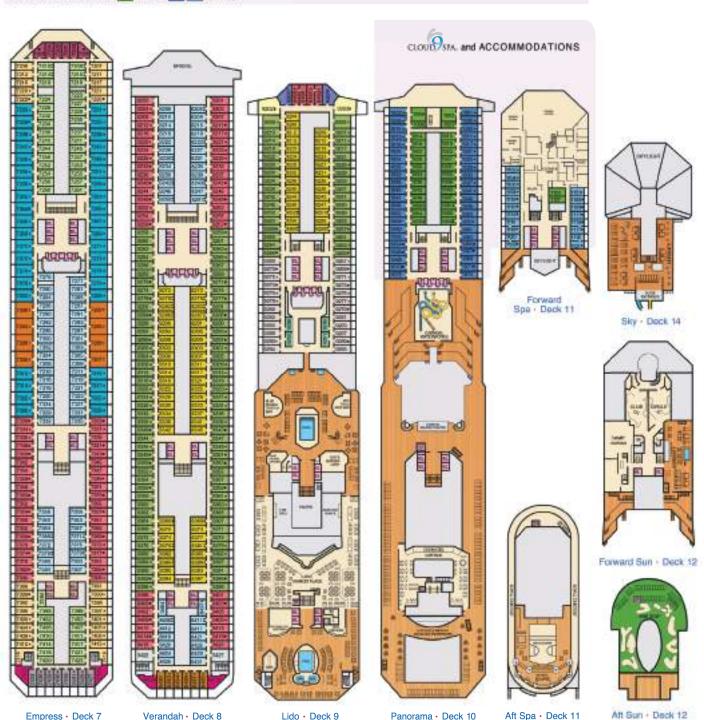

available for quests with disabilities. Please contact Quest Access Services at 1-800-438-6744 ext. 70025 for details, or visit

http://www.camival.com/about-camival/apecial-needs.aspx











Lobby · Deck 3

Atlantic · Deck 4

Promenade · Deck 5

Upper - Deck 6



59

#### CATEGORIES Balcony 16 Interior Upper/Lower # Porthole Ktended Balcony Premium Balcory AR AL AD AR AF AL AR Interior Premium Vista Balcony Interior with Picture Window (walkway view) Ocean Suite Cosan View Gross Tonnage: 101,509 Length: 893 Feet Bear 110 Feet Cruising Speed: 21 Knots Guest Capacity: 2,984 (Double Couper) Total Staff: 1,108 Registry: The Bahama Grand Suite Scenic Ocean View **B** Extended Balcony Grand Suite

6 Captain's Suite

Cloud 9 Spa Accommodations . Interior . Balcony

Soenic Grand Ocean View



# CARNIWAL SPIRIT®

### ACCOMMODATIONS SYMBOL LEGEND

- ★ 2 Twin Beds (convert to King) and Single Sata Bed
- 2 Twin Beds (convert to King) and 1 Upper Pullman
- 2 Twin Beds (convert to King) and 2 Upper Pulmans
- 2 Twin Beds (convert to King) and Double Sofa Bed
- 2 Twin Beds (convert to King), Single Sols Bed and 1 Upper Pulman
- Interconnecting staterooms (ideal for families and groups of friends).
- U Unises Wheelchair Accessible Restroom All accommodations are non-smoking.

Stateroom features and loyouts may vary. Deck plan is subject to change.

Accessible staterooms are available for guests with disabilities. For details, please contact For US guests: Call Guest Access Services at 1-800-438-6744 ext. 70025, or visit

https://www.camival.com/about-camival/apedal-needs.aspx