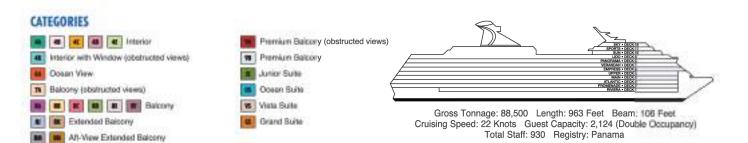

https://www.camival.com/about-camival/apedal-needs.aspx

Riviera • Deck 1

Promenade • Deck 2

Balcony (obstructed views) Balcony

Extended Balcony

Att-View Extended Balcony

Gross Tonnage: 88,500 Length: 963 feet Beam: 106 leet
Cruising Speed: 22 Knots Guest Capacity: 2,124 (Double Occupancy)
Total Staff: 930 Registry:The Bahama

Premium Balcony Junior Suite Coean Suite

W Vista Suite

Grand Suite

Panorama • Deck 8

Lido • Deck 9

Sun • Deck 10

Sky . Deck 12

61