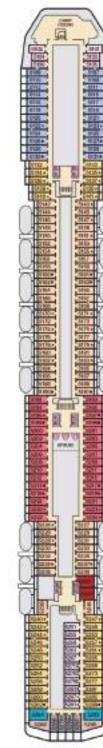

IWAL PRIDE®

### ACCOMMODATIONS SYMBOL LEGEND

- ★ 2 Twin Beds (convert to King) and Single Sola Bed
- 2 Twin Beds (convert to King) and 1 Upper Pullman
- 1 2 Twin Bads (convert to King) and 2 Upper Pullmans
- Connecting staterooms (ideal for families and groups of friends)
- U Unisex Wheelchair Accessible Restroom
- 2 Twin Bods joonvert to Kingl, Single Sofa Bed and 1 Upper Pullman
   Staterporns with Picture Window instead of French Door:
   Connecting staterporns-licked for families and groups of frencs;
   4202, 4203, 4205, 4207.
  - All accommodations are non-smoking.

Accessible statercoms are available for guests with disabilities. Please contact Guest Access Services at 1-800-438-6744 ext. 70025 for details, or visit http://www.camival.com/about-camival/special-needs.aspx













Riviera · Deck 1

Promenade · Deck 2

Atlantic · Deck 3

Upper · Deck 5

Empress - Deck 6



Att-View Extended Balcony



### CARNIVAL RADIANCE®

### ACCOMMODATIONS SYMBOL LEGEND

- ▲ Twin Bod and Bingle Sofa Bod
- ★ 2 Twin Beds (convert to Hing) and Single Sofa Bed
- 2 Twin Beds (convert to King) and 1 Upper Pullman
- \$ 2 Twin Bads (convert to King) and 2 Upper Pullmana
- 2 Twin Bads (convert to King), Single Sola Bed and 1 Upper Pulman
- # .2 Twin Beds (convert to iGng) and Double Sofa Bed
- 2 Twin Beds (convert to King), Double Sots Bed and 1 Lower Pullman
- 2 Twin Beds (convert to King), Single Sofa Bed with Convertible Bunk
- · Statercore with 2 Porthole Windows
- Connecting staterooms (ideal for tamilies and groups of friends)
- . Twin beds do not convert to a King Bed.
- Unisex