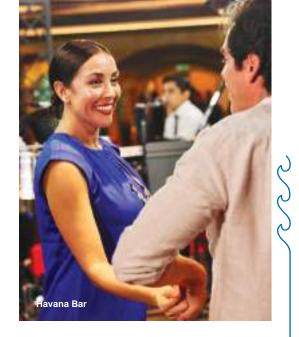

#### HAVANA BAR™

A hot spot even after the sun goes down, the **Havana Bar™** is true to its name. Transport to old Cuba through postcards, vintage literature, lively music and dancing that goes well into the night. Wake up with a little café Cubano or sip on handcrafted Cuban cocktails like daiguiris and mojitos.