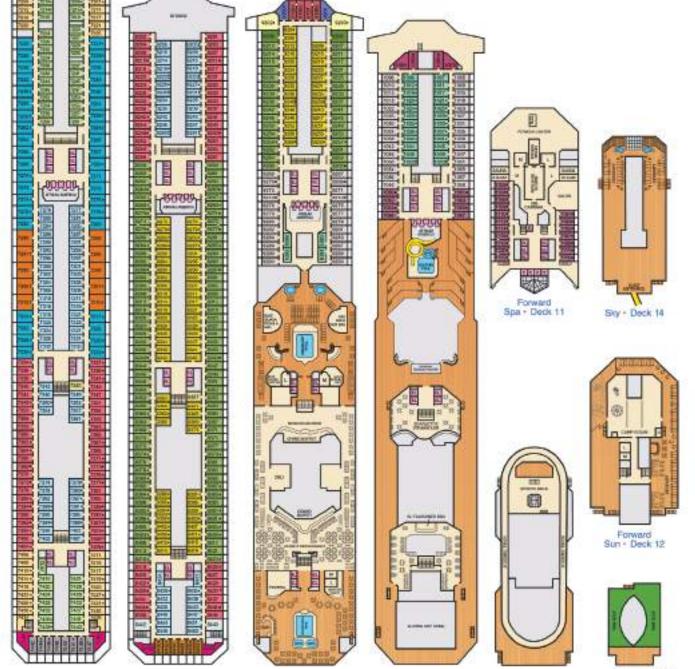

n Beds (convert to King) and 2 Upper Pullmane
- 2 Twin Beds (convert to King) Single Sola Bed and 1 Upper Pullman.
- † 2 Twin Beds (convert to King) and Double Sofa Bed
- 2 Twin Beds (convert to King), Double Sofa Bed and
- 2 Twin Beds (convert to King), Single Sola Bed with Convertible Bunk
- Statescom with 2 Porthole Windows
- Connecting staterooms/jdeal for families and groups of friends)
- Twin beds do not convert to a King Bed.
- Staterooms with obstructed views: 2446, 2449.
- All accommodations are non-emoking.

Accessible staterooms are available for guests with disabilities. Please contact Guest Access Services at 1.800-438-6744 ext. 70025 for datails, or visit http://www.cernival.com/obout-cernival/apocid-meets.aspx.







Lobby • Deck 3





NT)

WWW.







Riviera · Deck 1





Verandah • Deck 8

Lido • Deck 9

Panorama • Deck 10

Aft Spa · Deck 11

Aft Sun + Deck 12

### CARNIVAL VENEZIA™

#### **ACCOMMODATIONS SYMBOL LEGEND**

- 2 Twin Beds (convert to King) and Single Sofa Bed
- 2 Twin Beds (convent to King) and 1 Upper Pullman
- € King Bed (does not convert to Twin Beds) and 1 Upper Pullman
- 2 Twin Beds (convert to King) and 2 Upper Pullmans
- 2 Twin Black (convert to King), Single Sofa Blackand 1 Upper Pullman
- 2 Twin Backs (convent to King), Single Sole Back with Conventible Bunk
- 2 Twin Beds (convert to King) and Double Solia Bed
- King Bed does not convert to Twin Beds
- Stateroom with 2 Porthole Windows
- Connecting staterooms(ideal for families and groups of friends)
- U Linisex Wheelphair Accessible Restroom
- Ocean Suitewith obstructed views: 920