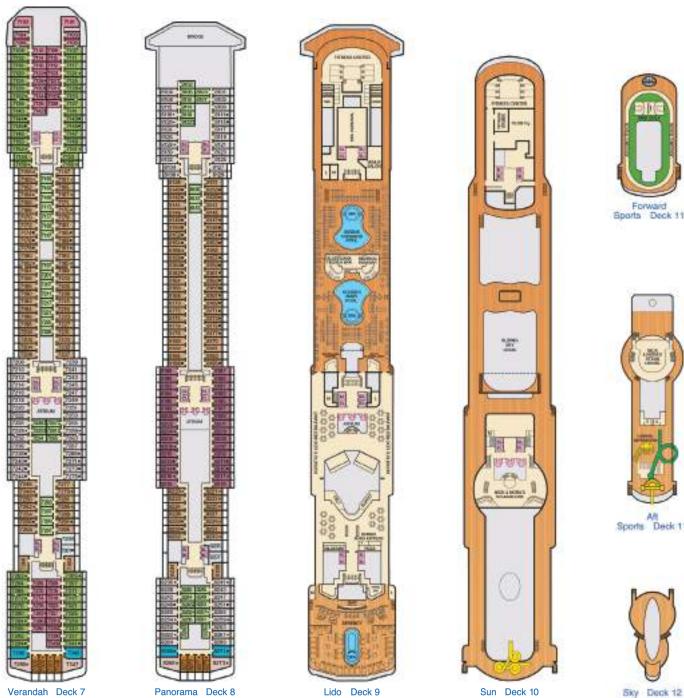

https://www.camival.com/about-camival/apedal-needs.aspx

Riviera • Deck 1

Promenade • Deck 2

Balcony (obstructed views) Balcony

Extended Balcony

Att-View Extended Balcony

Gross Tonnage: 88,500 Length: 963 feet Beam: 106 leet
Cruising Speed: 22 Knots Guest Capacity: 2,124 (Double Occupancy)
Total Staff: 930 Registry:The Bahama

Premium Balcony Junior Suite Coean Suite

W Vista Suite

Grand Suite

Panorama • Deck 8

Lido • Deck 9

Sun • Deck 10

Sky . Deck 12

61