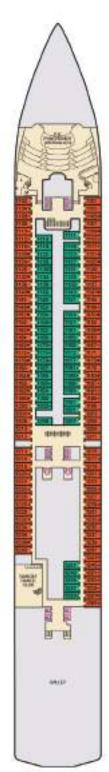

## CARNIWAL BREEZE®

#### **ACCOMMODATIONS SYMBOL LEGEND**

- ▲ Twin Bed and Single Sofa Bed
- ★ 2 Twin Beds (convert to King) and Single Sofa Bed
- 2 Twin Beds (convert to King) and 1 Upper Pullman
- 2 Twin Beds (convert to King) and 2 Upper Pullmans
- 2 Twin Bids (convert to King), Single Sofa Bed and 1 Upper
- 2 Twin Beds (convert to King) and Double Sofe Bed 2 Twin Beds (convert to King), Single Sofa Bed and 2 Upper Pullmans. Bleds do not convert to King when both Upper Pullmans in use. Staturoom with 2 Porthole Windows
- Connecting staterooms (ideal for families and groups of friends)
- Twin Beds do not convert to a King Bed.
- Unisex Wheelchair Accessible Restroom
- All accommodations are non-smoking.

Accessible staterooms are available for guests with disabilities. Please contact Guest Access Services at 1-800-438-6744 ext. 70025 for details, or visit

Junior Suites with obstructed views: 9205, 9205.