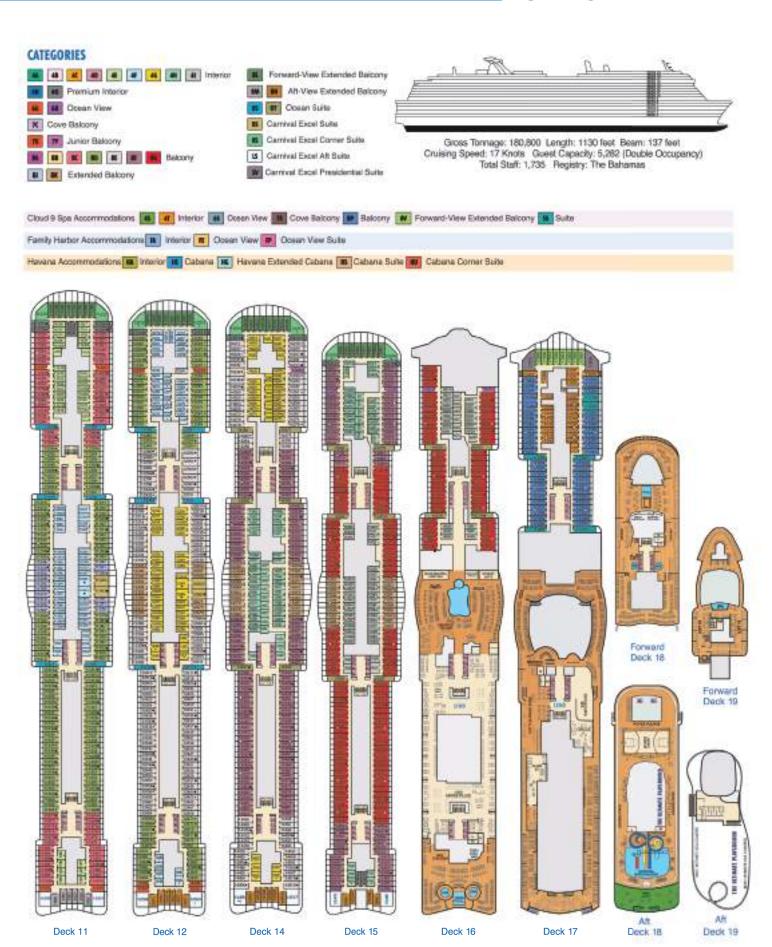

### EXCEL CLASS SUITES

#### **SUPERIOR COMFORT AND AMENITIES**

Make it a cruise to remember with extra perks and comfort in one of our superior suites on Mardi Gras<sup>®</sup>, Carnival Celebration<sup>™</sup> and Carnival Jubilee<sup>™</sup>.

#### **CARNIVAL EXCEL CORNER SUITE**

This corner suite features all the space and amenities you'd expect, with a wraparound balcony to boot. A king-size bed, deluxe bathroom, living room with wet bar and al fresco dining table await you.

#### **CARNIVAL EXCEL CORNER SUITE (SPLIT BALCONY)**

Settle into this spacious room with even more room to soak up beautiful days and nights from outside. The massive wraparound balcony features plenty of seating for kicking back with friends or enjoying a meal al fresco.

#### **CARNIVAL EXCEL PRESIDENTIAL SUITE**

The largest stateroom on the ship boasts the best view. The **Presidential Suite** features a separate living room and bedroom with TVs, dining area with wet bar and walk-in closet. Plus, a spacious shower, two bathroom sinks and a separate toilet and sink for convenience and privacy. Nothing beats the view from your private hot tub on the wraparound balcony, which also has plenty of lounge seating and a dining table.

#### **CARNIVAL EXCEL SUITE**

Make yourself at home in the **Carnival Excel Suite**. Complete with a dining area, two TVs and a spacious shower with double sink, you won't want to leave – except to kick back on your balcony's lounge chairs and al fresco dining table.

# SUITES INCLUDE

- Complimentary access to Loft 19™, plus priority cabana reservations
- O Dedicated concierge phone line
- Guaranteed Main Dining Room time assignment
- Guaranteed reservations at most specialty dining spots, when reserved 24 hours prior
- Sparkling wine and fruit bowl upon arrival
- Bottomless Bubbles™ soft drink package
- Complimentary room service, on-demand movies and laundry service
- Upgraded bathroom amenities

#### **FAMILY HARBOR OCEAN VIEW SUITE**

Traveling with the family? Enjoy a comfortable stay in this suite, which sleeps five and features separate bedroom and living room areas with TVs. Plus, a full bathroom, separate washroom for privacy and a walk-in closet. Don't forget to stop and admire the view from your picture window.

#### CLOUD 9™ SPA SUITE

Indulge in spa-style accommodations in this impeccably designed suite, complete with an illuminated mirror on the vanity. Revel in the soothing décor and stunning views from the spacious balcony.

#### **HAVANA CABANA SUITE**

Get the perks of a suite with a Cuban twist in the **Havana Cabana**. Decked out in Cuba-inspired décor, the suite features a luxurious lounge with deck chairs you can doze off in. (All **Havana** stateroom guests must be 12 or older).

#### LOFT 19™

Guests staying in Carnival Excel-level suites enjoy complimentary access to **Loft 19™**, a retreat-like experience, plus priority cabana reservations. Soak up the sun in the infinity whirlpool, kick back in a lounge chair or rent a cabana for as your private oasis. Spend the day enjoying extra indulgences like fresh fruit, chilled towels, lunch delivery and attentive concierge service.