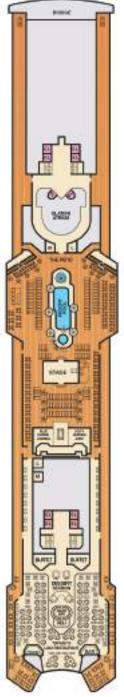

Balcony Supercome: Beds do not convert to King when both Upper Pulmans in use.

Accessible staterooms are available for guests with disabilities. Please contact Guest Access Services at 1-800-438-6744 ext. 70025 for details, or visit http://www.camival.com/sbout-ca/nivel/special-needs.aspx







Riviera · Deck 4

Main • Deck 5

Upper • Deck 6

#### **DECK PLANS**

#### CATEGORIES

18 Interior Upper/Lower

M Porhole

48 6 40 M H Interior Well Principal American New March

Soanic Ocean View

Babony

Att-View Extended Balcony

Arrior Suite (obstructed views)

Amer Sute

Grand Suite

B Extended Balcony Grand Suite

Grand Vista Suite



Gross Tonnage: 71,909 Length: 855 Feet Beam: 103 Feet Cruising Speed: 21 Knots Guest Capacity: 2,190 (Double Occupancy) Total Staff: 900 Registry: Panama

















Sun + Deck 15



Grand • Deck 14

## CARNIVAL FREEDOM®

#### ACCOMMODATIONS SYMBOL LEGEND

- ▲ Twin Bed and Single Safe Bed
- King Bed does not convert to Twin Beds
- 2 Twin Beds (convert to King) and Single Safe Bed
- 2 Twin Bads (convert to King) and 1 Upper Pullman
- King Bed (does not convert to Twin Beds) and Single Sots Bed
- 2 Twin Beds (convert to King) and 2 Upper Pullmans
- 2 Twin Bodo (convert to King), Single Sola Bed and 1 Upper Pullman
- 2 Twin Beds (convert to King), Double Sola Bed and 1 Lower Pulmen
- 2 Twin Beds (convert to King) and Double Sola Bed
- 2 Twin Beds (convert to Hing). Single Sofa Bed with Convertible Bunk
- Stateroom with 2 Porthole Windows
- Connecting staterooms (ideal for families and groups of friends)
- U Unises Wheelcheir Accessible Restr