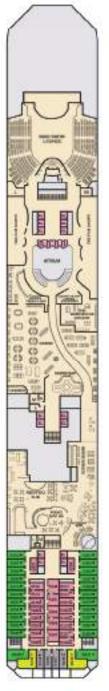

#### **DECK PLANS**

#### CATEGORIES

18 Interior Upper/Lower

M Porhole

48 6 40 M H Interior Well Principal American New March

Soanic Ocean View

Babony

Att-View Extended Balcony

Arrior Suite (obstructed views)

Amer Sute

Grand Suite

B Extended Balcony Grand Suite

Grand Vista Suite

Gross Tonnage: 71,909 Length: 855 Feet Beam: 103 Feet Cruising Speed: 21 Knots Guest Capacity: 2,190 (Double Occupancy) Total Staff: 900 Registry: Panama

Sun + Deck 15

Grand • Deck 14