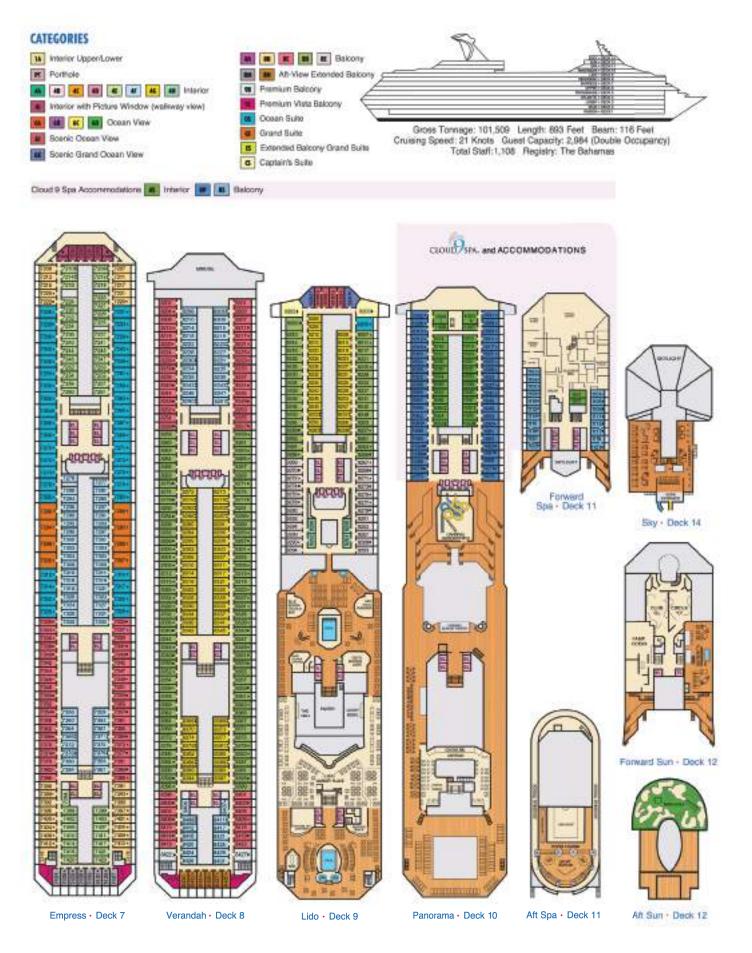

#### CATEGORIES Balcony 16 Interior Upper/Lower # Porthole Ktended Balcony Premium Balcory AR AL AD AR AF AL AR Interior Premium Vista Balcony Interior with Picture Window (walkway view) Ocean Suite Cosan View Gross Tonnage: 101,509 Length: 893 Feet Bear 110 Feet Cruising Speed: 21 Knots Guest Capacity: 2,984 (Double Couper) Total Staff: 1,108 Registry: The Bahama Grand Suite Scenic Ocean View **B** Extended Balcony Grand Suite

6 Captain's Suite

Cloud 9 Spa Accommodations . Interior . Balcony

Soenic Grand Ocean View