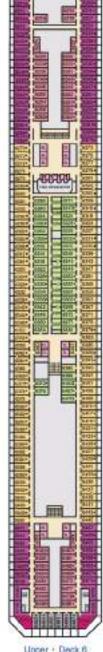

† 2 Twin Beds (convert to King) and Double Sofa Bed.
- 2 Twin Beds (convert to King), Single Sola Bed with Convertible Bunk
- Stateroom with 2 Porthole Windows.
- Connecting stateroome/deat for families and groups of friends)
- Twin Beds do not convert to a King Bed.
- Ureass Wheelchair Accepable Restroom
- All accommodations are non-smoking.

Stateroom features and layoute may vary. Deck plan is subject

Accessible staterooms are available for guests with disabilities. For details, please contact For US guests: Call Guest Access Services at 1-800-438-6744 ext. 70025, or visit https://www.carnival.com/about.carnival/special-needs.aspx, For Australia and New Zoaland guests: Call the Carrival Reservations Department, Guest Bervices: Australia 13 31 94;

New Zealand 0800 442 095.













Main • Deck 2

Promenade • Deck 5

### ~~~



# # # # # # Interior

Coean View
 Scenic Ocean View

Scenic Grand Ocean View

Bolovny

Premium Vista Balcony
Lunior Suite
Ocean Suite
Grand Suite
Coptain's Suite

Extended Balcony



Gross Tonnage: 113,300 Length: 952 Feet Beam 116 Foot Cruising Speed: 21 Knots Guest Capacity: 3,012 (Double Occupancy) Total Staff: 1,150 Registry: Panama





Verandah • Deck 8

Empress • Deck 7





MARKET PROPERTY.

Sky - Deok 14

MESSE

### CARNIWAL SUNRISE®

#### ACCOMMODATIONS SYMBOL LEGEND

- ▲ Twin Bed and Single Sofa Bed
- King Bed does not convert to Twin Beds
- ★ 2 Twin Bads (convert to King) and Single Sola Bed.
- 2 Twin Beds (convert to King) and 1 Upper Pullman
- O King Bed (does not convert to Twin Beds) and Single Sola Bed
- C King Bed (does not