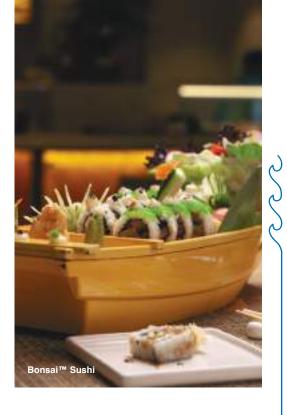

#### JAPANESE DELIGHTS

Bonsai™ Sushi\* is the go-to spot for superfresh sushi, plus an affordable array of fish dishes, soups, sake and desserts. If you can't stay, get made-to-order food packed up for you from Bonsai™ Sushi Express\*. For an interactive dining experience, visit Bonsai™ Teppanyaki\*. You'll be wowed by a curated selection of traditional tastes and main courses like filet mignon, lobster and grilled tofu—as well as by your talented chef's impressive moves.