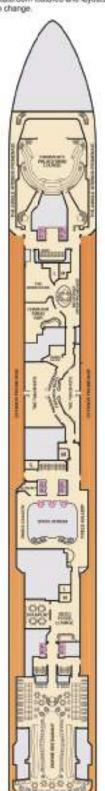

## CARNIVAL DREAM®

#### ACCOMMODATIONS SYMBOL LEGEND

- ▲ Twin Bed and Single Sofs Bed
- ★ 2 Twin Beds (convert to King) and Single Sofa Bed
- 2 Twin Beds (convert to King) and 1 Upper Pullman
- 1 2 Twin Beds (convert to King) and 2 Upper Pullmans.
- 2 Twin Beds (convert to King), Single Sofa Bed, and it Upper Pullman.
- U Unless Wheelchair Accessible Restroom
- # 2 Ten Beds (convert to King) and Double Sofa Bed
- 2 Twn Beds (convert to King), Single Sofa Bed and
   Upper Pullmans.Beds do not convert to King when both
   Upper Pullmans in use.
- ♣ Samoom with 2 Porthole Windows
- Correcting staterooms(ideal for families and groups of friends)
- Twin beds do not convert to a King Bed.

All accommodations are non-amount.

Accessible staterooms a disabilities. Please contar Gustava Santon 11-800-438-6744 ext. 7000 http://www.carnival.com/

Main · Deck 2

Lobby • Deck 3

Atlantic • Deck 4

Promenade · Deck 5

Upper · Deck 5

Empress - Deck 7