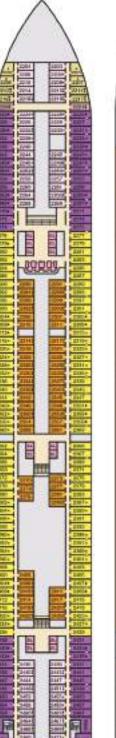

#### DECK PLANS

#### CATEGORIES

18 Interior Upper/Lower

M Porhole

48 6 40 M H Interior Well Principal American New March

Soanic Ocean View

Babony

Att-View Extended Balcony

Arrior Suite (obstructed views)

Amer Sute

Grand Suite

B Extended Balcony Grand Suite

Grand Vista Suite

Gross Tonnage: 71,909 Length: 855 Feet Beam: 103 Feet Cruising Speed: 21 Knots Guest Capacity: 2,190 (Double Occupancy) Total Staff: 900 Registry: Panama