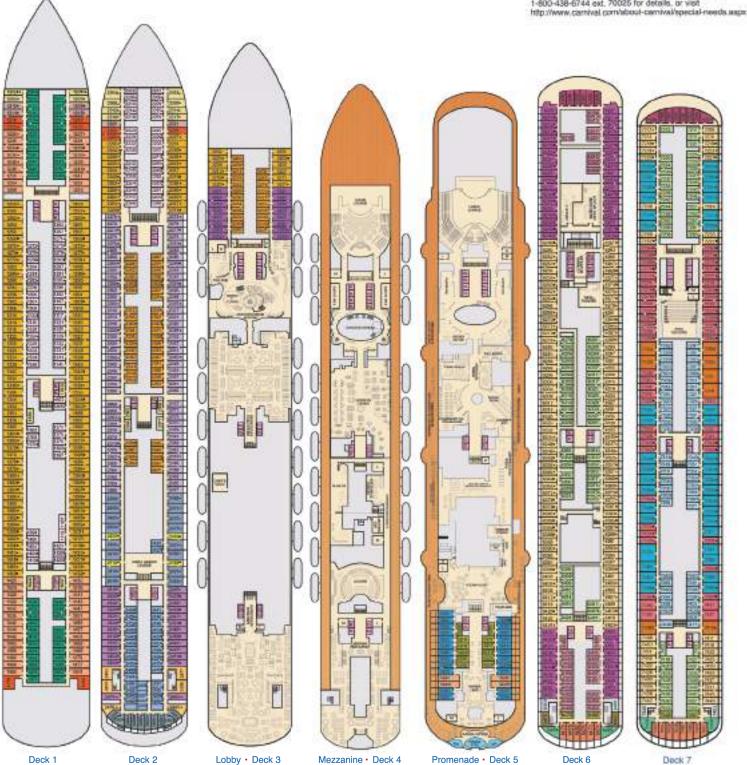

## CARNIWAL BREEZE®

#### **ACCOMMODATIONS SYMBOL LEGEND**

- ▲ Twin Bed and Single Sofa Bed
- ★ 2 Twin Beds (convert to King) and Single Sofa Bed
- 2 Twin Beds (convert to King) and 1 Upper Pullman
- 2 Twin Beds (convert to King) and 2 Upper Pullmans
- 2 Twin Bids (convert to King), Single Sofa Bed and 1 Upper
- 2 Twin Beds (convert to King) and Double Sofe Bed 2 Twin Beds (convert to King), Single Sofa Bed and 2 Upper Pullmans. Bleds do not convert to King when both Upper Pullmans in use. Staturoom with 2 Porthole Windows
- Connecting staterooms (ideal for families and groups of friends)
- Twin Beds do not convert to a King Bed.
- Unisex Wheelchair Accessible Restroom
- All accommodations are non-smoking.

Accessible staterooms are available for guests with disabilities. Please contact Guest Access Services at 1-800-438-6744 ext. 70025 for details, or visit

Junior Suites with obstructed views: 9205, 9205.