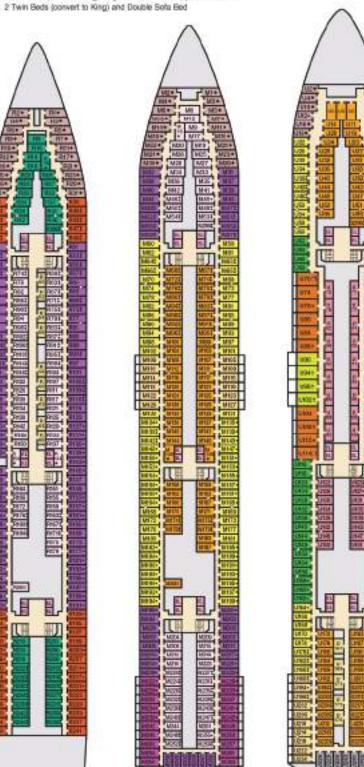

#### **ACCOMMODATIONS SYMBOL LEGEND**

- ▲ Twin Bed and Single Sofa Bed
- ★ 2 Twin Beds (convert to King) and Single Sofa Bed
- 2 Twin Beds (convert to King) and 1 Upper Pullman
- 2 Twin Beds (convert to King) and 2 Upper Pullmans
- 2 Twin Bids (convert to King), Single Sofa Bed and 1 Upper
- 2 Twin Beds (convert to King) and Double Sofe Bed 2 Twin Beds (convert to King), Single Sofa Bed and 2 Upper Pullmans. Bleds do not convert to King when both Upper Pullmans in use. Staturoom with 2 Porthole Windows
- Connecting staterooms (ideal for families and groups of friends)
- Twin Beds do not convert to a King Bed.
- Unisex Wheelchair Accessible Restroom
- All accommodations are non-smoking.

Accessible staterooms are available for guests with disabilities. Please contact Guest Access Services at 1-800-438-6744 ext. 70025 for details, or visit

Junior Suites with obstructed views: 9205, 9205.