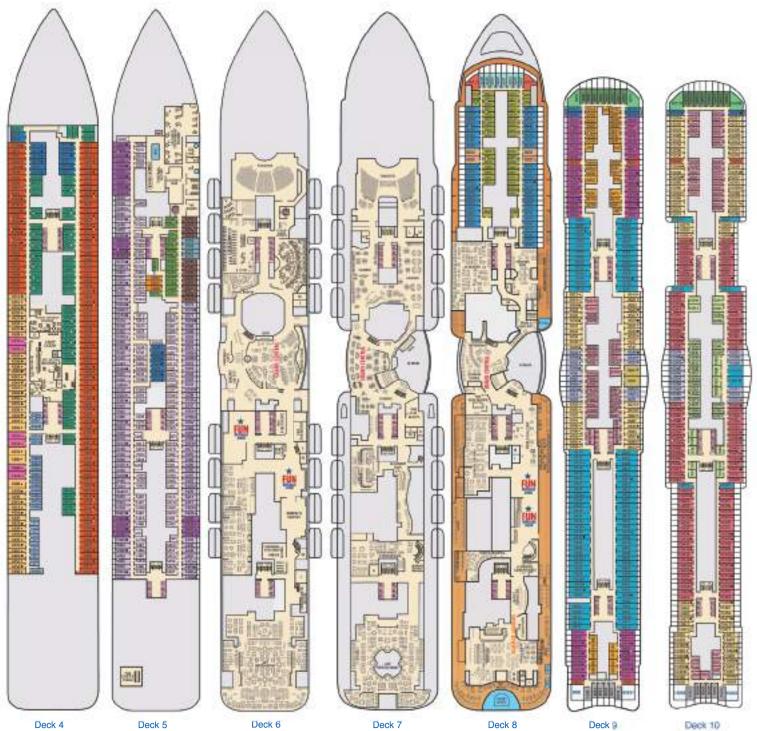

King) and 2 Upper Pullmans
- 2 Twin Beds (convert to King), Single Sofa Bed and 1 Upper Pulman.
- † 2 Twin Beds (convert to King) and Double Sofa Bed
- 2 Twin Beds (convert to King), Double Sota Bed and 1 Upper Pullman
- Connecting staterooms (ideal for families and groups of fileads)

All accommodations are mon-smoking

Accessible staterooms are available for guests with disabilities. Please contact Guest Access Services at 1-800-438-6744 ext. 70025 for details, or visit https://www.carriival.com/about-carriivalispecial-needs.aspx

Not all statenorms can accommodate accolum. If traveling with a secotor, please visit https://www.camival.com/about-camival/special-needs.aspx to review your ship's PDF accessible deck plan and confirm the statenorm you have selected accommodates your needs.







# CARNIVAL LEGEND®

### ACCOMMODATIONS SYMBOL LEGEND

- ★ 2 Twin Bods (convert to King) and Single Sala Bed
- 2 Twin Beds (convert to King) and 1 Upper Pulman
- 1 2 Twin Bods (convert to King) and 2 Upper Pullmans.
- † 2 Twin Beds (convert to King) and Double Sofa Bed
- :2 Twin Beds (convert to King), Single Sola Bed and 1 Upper Pulmen
- Connecting stateroome@deal for families and groups of friends)
- Unises Wheelchair Accessible Restroom





Accessible staterooms are assisted for guests with disabilities. Please contact Guest Access Services at 1-800-436-6744 ext. 70025 for details, or visit http://www.carnival.com/about-camival/special-needs.aspx















Riviera · Deck 1

Promenade • Deck 2

Atlantic • Deck 3

Empress - Deck 6



Att-View Extended Balcony



### CARNIWAL LI