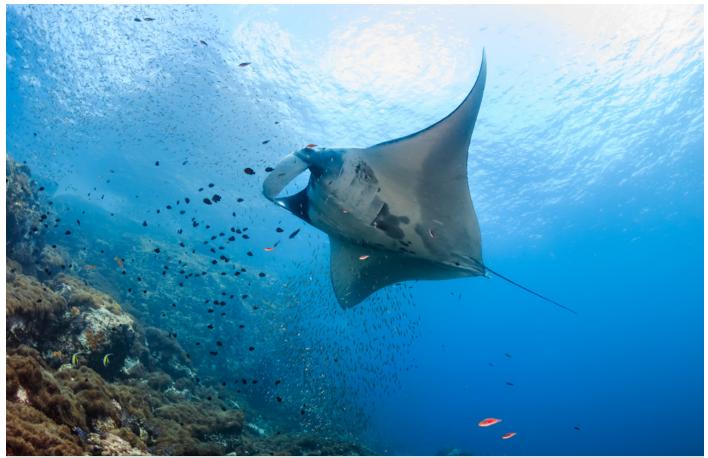

# AFRICA AND THE INDIAN OCEAN

Follow uncharted routes with brand new expeditions or explore the Holy Land or Red Sea with our new departures.

and the

New Mozambique Channel
DOWNLOAD VOYAGE CARD

Highlighted voyages

⊻

New Seychelles expedition DOWNLOAD VOYAGE CARD

⊻

New Uncharted Indian Ocean DOWNLOAD VOYAGE CARD

Our Uncharted Indian Ocean expedition explores the remote Mergui Archipelago

The remote Andaman and Nicobar Islands are one of the destinations covered by our Uncharted Indian Ocean expedition