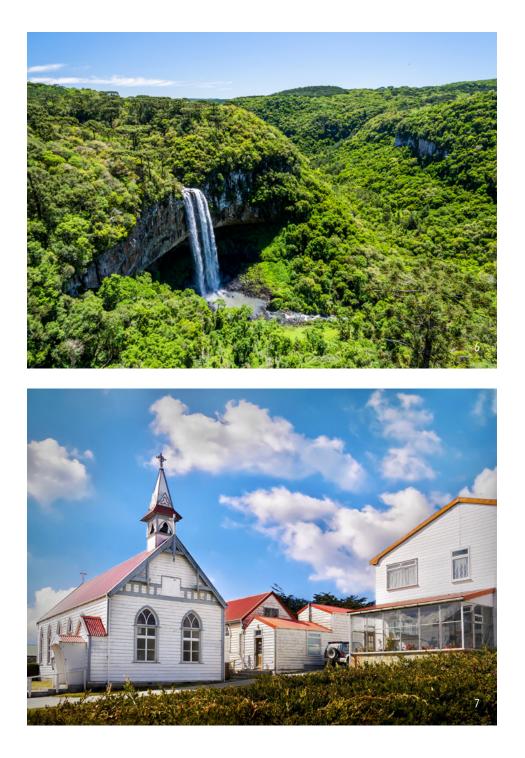

## GRAND SOUTH AMERICA HIGHLIGHTS (CAPTIONS)

- 1. Copacabana Beach, Rio de Janeiro, Brazil
- 2. Garibaldi Glacier, Patagonia, Chile
- **3.** La Boca, Buenos Aires, Argentina
- **4.** Bequia, St Vincent and the Grenadines
- 5. Cormorants Island, Beagle Channel, Ushuaia, Argentina
- 6. Caracol Waterfall, Rio Grande do Sul State, South Brazil
- 7. St. Mary's Church, Stanley, Falkland Islands
- 8. Historical centre of Lima, Peru