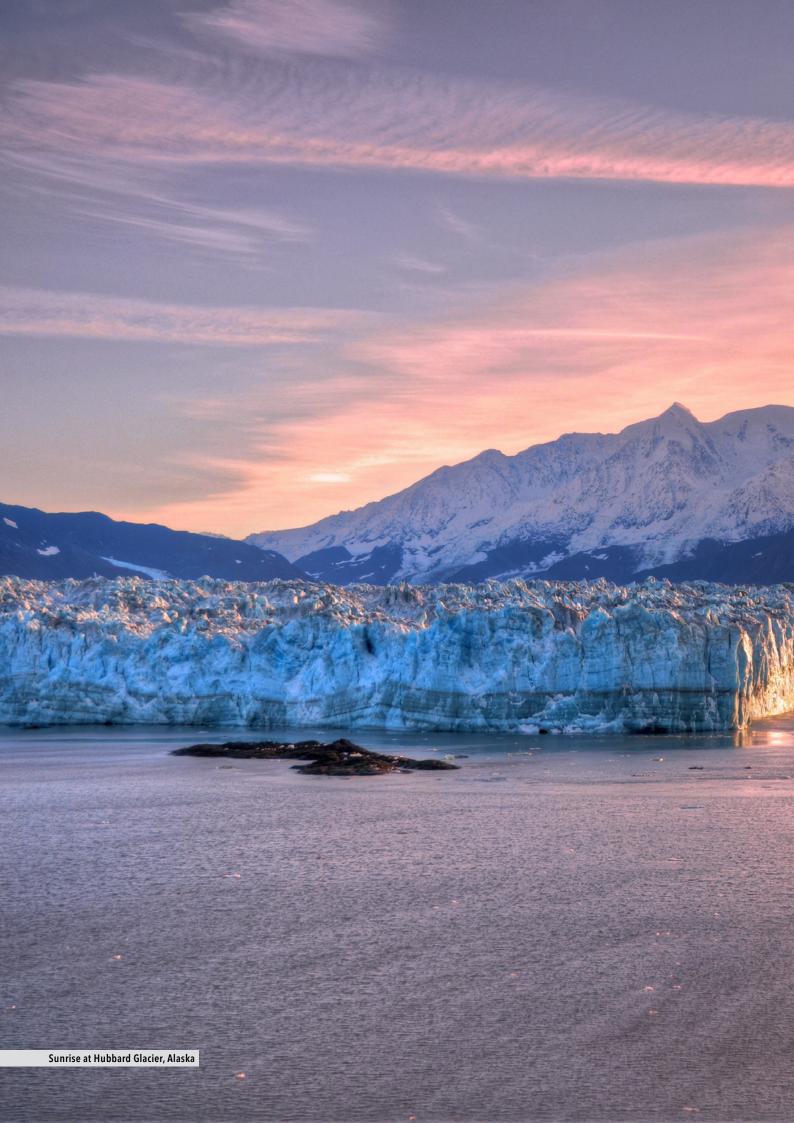

## ALASKA AND THE RUSSIAN FAR EAST

Enjoy expanded opportunities to explore Alaska's rugged wilderness aboard *Silver Shadow* and *Silver Muse* – or dare to take an 18-day expedition through the remote Russian Far East.

#### Highlighted voyage

**Russian Far East** LEARN MORE ON THE NEXT PAGES

The wildlife is one of the top highlights of our Alaska and Russian Far East itinerary

Wrangell-St. Elias National Park and Preserve is one of the highlights of our itinerary

"Bears, whales, eagles, and so much more. Few destinations yield such rewarding wildlife encounters as Alaska and the Russian Far East both inconceivably remote and unimaginably beautiful."

> CONRAD COMBRINK SVP EXPEDITIONS, TURNAROUND OPERATIONS & DESTINATION MANAGEMENT SILVERSEA CRUISES