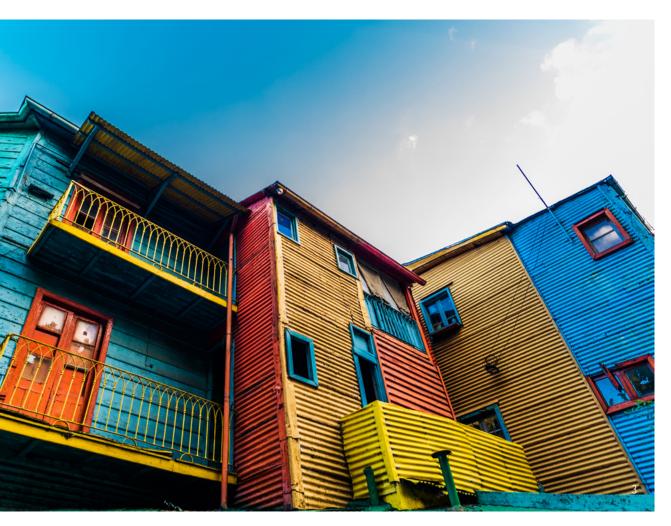

## GRAND SOUTH AMERICA HIGHLIGHTS (CAPTIONS)

- 1. Copacabana Beach, Rio de Janeiro, Brazil
- 2. Garibaldi Glacier, Patagonia, Chile
- **3.** La Boca, Buenos Aires, Argentina
- **4.** Bequia, St Vincent and the Grenadines
- 5. Cormorants Island, Beagle Channel, Ushuaia, Argentina
- 6. Caracol Waterfall, Rio Grande do Sul State, South Brazil
- 7. St. Mary's Church, Stanley, Falkland Islands
- 8. Historical centre of Lima, Peru