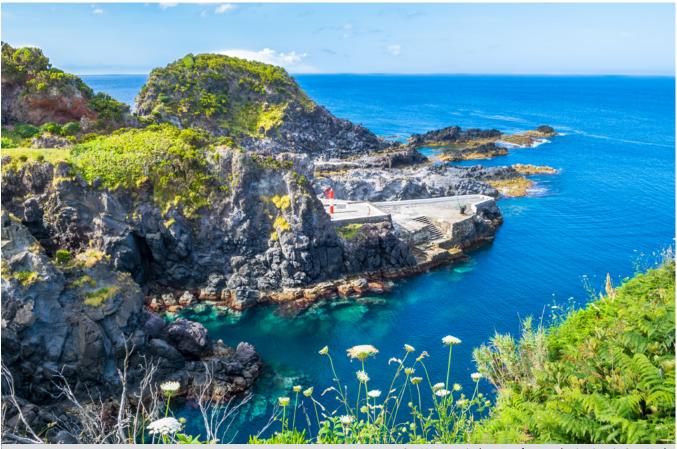

### NORTHERN EUROPE AND BRITISH ISLES

Relish revamped routes that take you around Norwegian Fjords and British Isles – or amp up the adventure on an expedition voyage through the northern Atlantic's most secluded corners.

#### Highlighted voyages

New British Isles DOWNLOAD VOYAGE CARD

New Atlantic Coast DOWNLOAD VOYAGE CARD

Gijon is one of the new destinations featured on our new Atlantic Coast expedition

Our new British Isles expedition visit scenic and remote destinations like the Isle of Skye