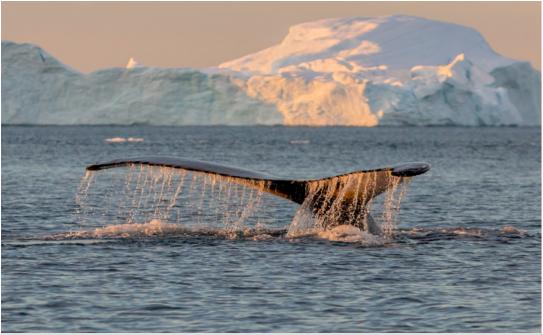

## ALASKA AND THE RUSSIAN FAR EAST

Enjoy expanded opportunities to explore Alaska's rugged wilderness aboard *Silver Shadow* and *Silver Muse* – or dare to take an 18-day expedition through the remote Russian Far East.

#### Highlighted voyage

**Russian Far East** LEARN MORE ON THE NEXT PAGES

The wildlife is one of the top highlights of our Alaska and Russian Far East itinerary

Wrangell-St. Elias National Park and Preserve is one of the highlights of our itinerary

"Bears, whales, eagles, and so much more. Few destinations yield such rewarding wildlife encounters as Alaska and the Russian Far East both inconceivably remote and unimaginably beautiful."

> CONRAD COMBRINK SVP EXPEDITIONS, TURNAROUND OPERATIONS & DESTINATION MANAGEMENT SILVERSEA CRUISES