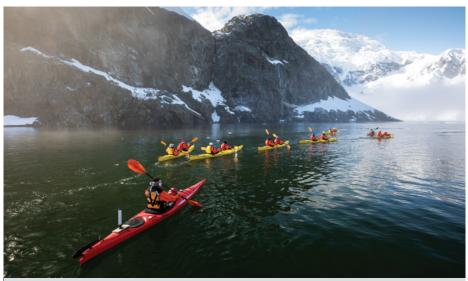

## ARCTIC AND GREENLAND

Feel inspired by the magical Arctic – on an iconic Northwest Passage sailing, a shorter voyage in stunning Svalbard, or one of two new Greenland expeditions.

#### Highlighted voyages

New Disco Bay DOWNLOAD VOYAGE CARD

New Svalbard DOWNLOAD VOYAGE CARD

Northwest Passage LEARN MORE ON THE NEXT PAGES

Aappilattoq is featured on our new Disco Bay expedition

"Our new Arctic collection offers even the most worldly of travellers the opportunity to be mesmerised as if for the first time: a new expedition to Disco Bay beckons, promising beautiful scenery, towering icebergs, and an opportunity to discover Inuit culture."