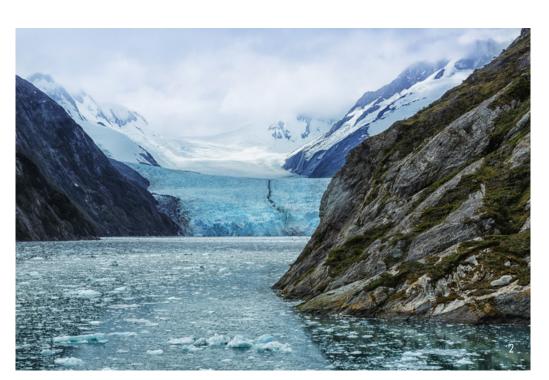

## GRAND SOUTH AMERICA HIGHLIGHTS (CAPTIONS)

- 1. Copacabana Beach, Rio de Janeiro, Brazil
- 2. Garibaldi Glacier, Patagonia, Chile
- **3.** La Boca, Buenos Aires, Argentina
- **4.** Bequia, St Vincent and the Grenadines
- 5. Cormorants Island, Beagle Channel, Ushuaia, Argentina
- 6. Caracol Waterfall, Rio Grande do Sul State, South Brazil
- 7. St. Mary's Church, Stanley, Falkland Islands
- 8. Historical centre of Lima, Peru