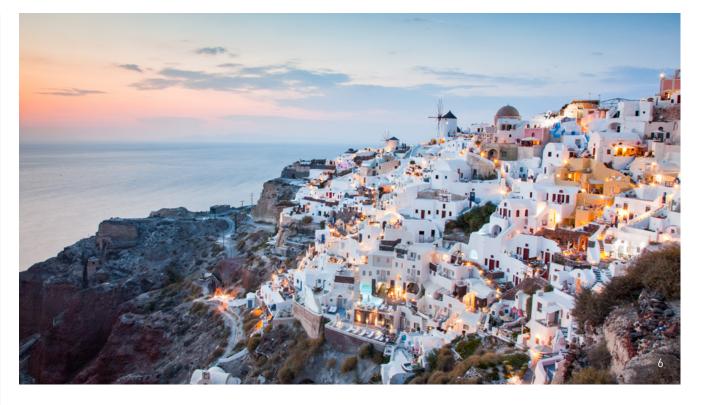

### **GRAND EUROPE HIGHLIGHTS** (CAPTIONS)

- 1. Our Lady of the Rock Island, Kotor bay, Montenegro.
- 2. Portofino, Ligurian coast, Italy
- 3. Place de la Bourse, Miroir d'eau, Bordeaux, France
- 4. Flam, Norway
- 5. Palace of Roman Emperor Diocletian, Split, Croatia
- 6. Oia town on Santorini island, Greece
- 7. Helsinki Cathedral, Finland
- 8. Parata Tower, Corsica, France