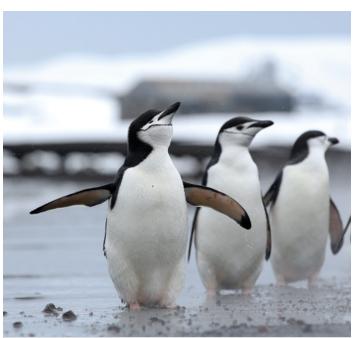

# ANTARCTICA

Venture deeper into the Great White Continent with new expeditions that offer longer sailings with our Antarctica Bridge package, plus holiday departures and an epic 20-day polar adventure.

#### Highlighted voyages

New Deep Antarctica expedition DOWNLOAD VOYAGE CARD

New Antarctica Bridge 9-day expedition DOWNLOAD VOYAGE CARD

6. 134

More Zodiac and kayak outings are offered with our Deep Antarctica expedition