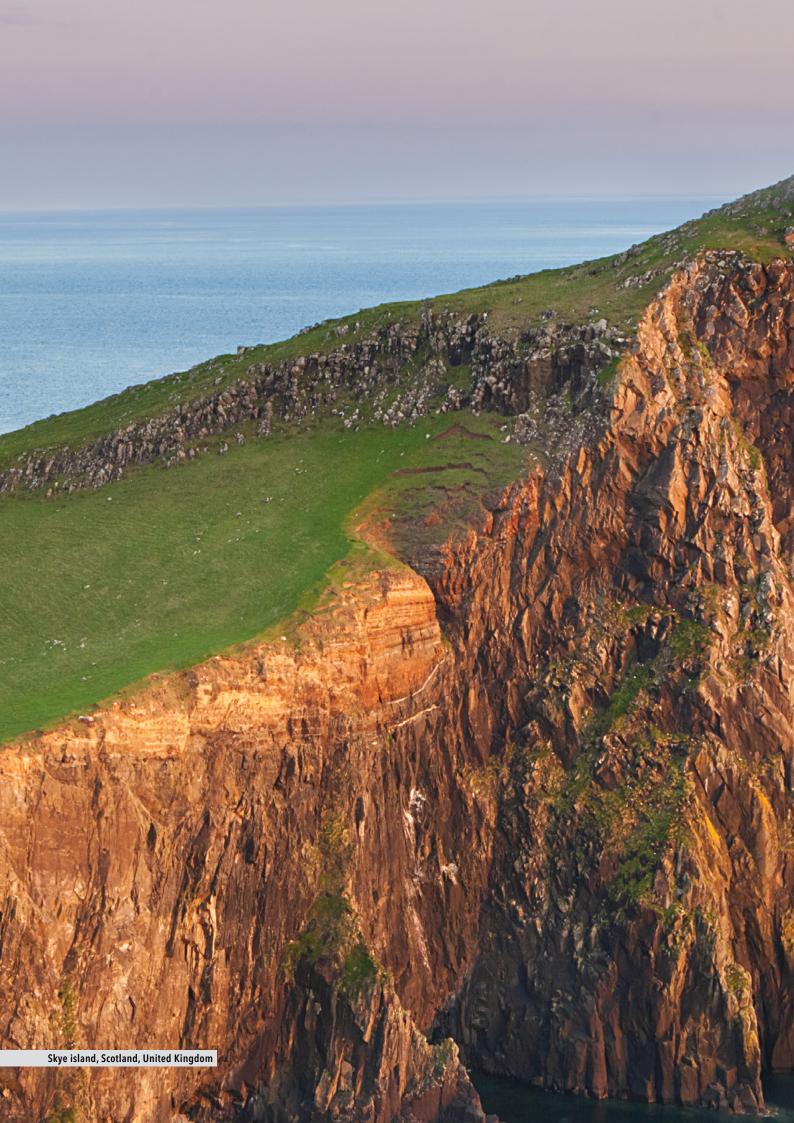

#### Highlighted voyages

New British Isles DOWNLOAD VOYAGE CARD

New Atlantic Coast DOWNLOAD VOYAGE CARD

Gijon is one of the new destinations featured on our new Atlantic Coast expedition

Our new British Isles expedition visit scenic and remote destinations like the Isle of Skye