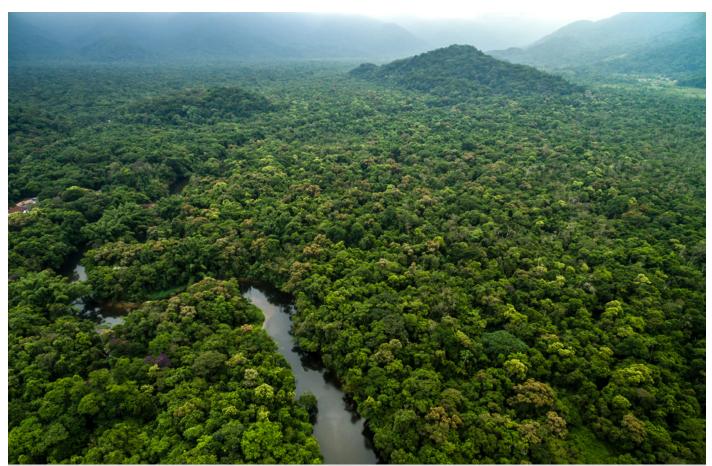

## SOUTH AMERICA

A thrilling variety of new discoveries awaits you, from indepth Amazon exploration to spectacular Chilean Fjords to an extended carnival stay in colourful Rio de Janeiro. Highlighted voyages

New In-depth Amazon expedition DOWNLOAD VOYAGE CARD

Our new Amazon expedition will offer an in-depth exploration of the rainforest

Our itineraries in South America offer extended stays in Rio de Janeiro

"Zodiac tours into the deep heart of the Amazon Rainforest; extended stays to discover the vibrant rhythm of Rio's Carnival; and indescribable discoveries of the Chilean Fjords' natural splendor. Few have witnessed this South America before."