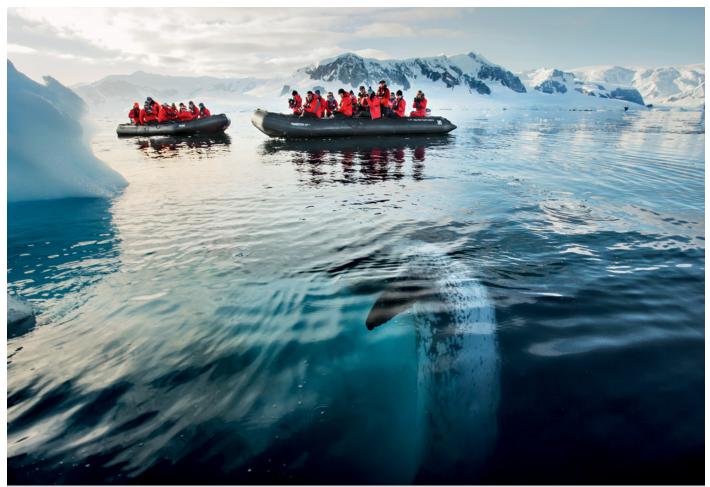

# ANTARCTICA

Venture deeper into the Great White Continent with new expeditions that offer longer sailings with our Antarctica Bridge package, plus holiday departures and an epic 20-day polar adventure.

#### Highlighted voyages

New Deep Antarctica expedition DOWNLOAD VOYAGE CARD

New Antarctica Bridge 9-day expedition DOWNLOAD VOYAGE CARD

6. 134

More Zodiac and kayak outings are offered with our Deep Antarctica expedition

Our new Deep Antarctica expedition offer an in-dep

Our expeditions offer the chance to experience the exceptional sunsets in Antarctica

All our expedition activities in Antarctica are complimentary

th expedition of the ice formations