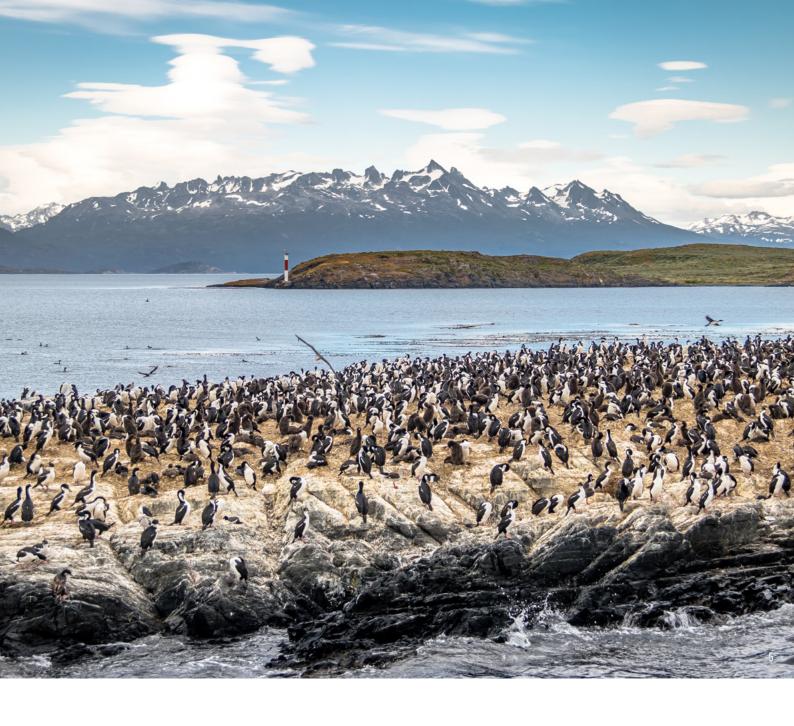

## GRAND SOUTH AMERICA HIGHLIGHTS (CAPTIONS)

- 1. Copacabana Beach, Rio de Janeiro, Brazil
- 2. Garibaldi Glacier, Patagonia, Chile
- **3.** La Boca, Buenos Aires, Argentina
- **4.** Bequia, St Vincent and the Grenadines
- 5. Cormorants Island, Beagle Channel, Ushuaia, Argentina
- 6. Caracol Waterfall, Rio Grande do Sul State, South Brazil
- 7. St. Mary's Church, Stanley, Falkland Islands
- 8. Historical centre of Lima, Peru