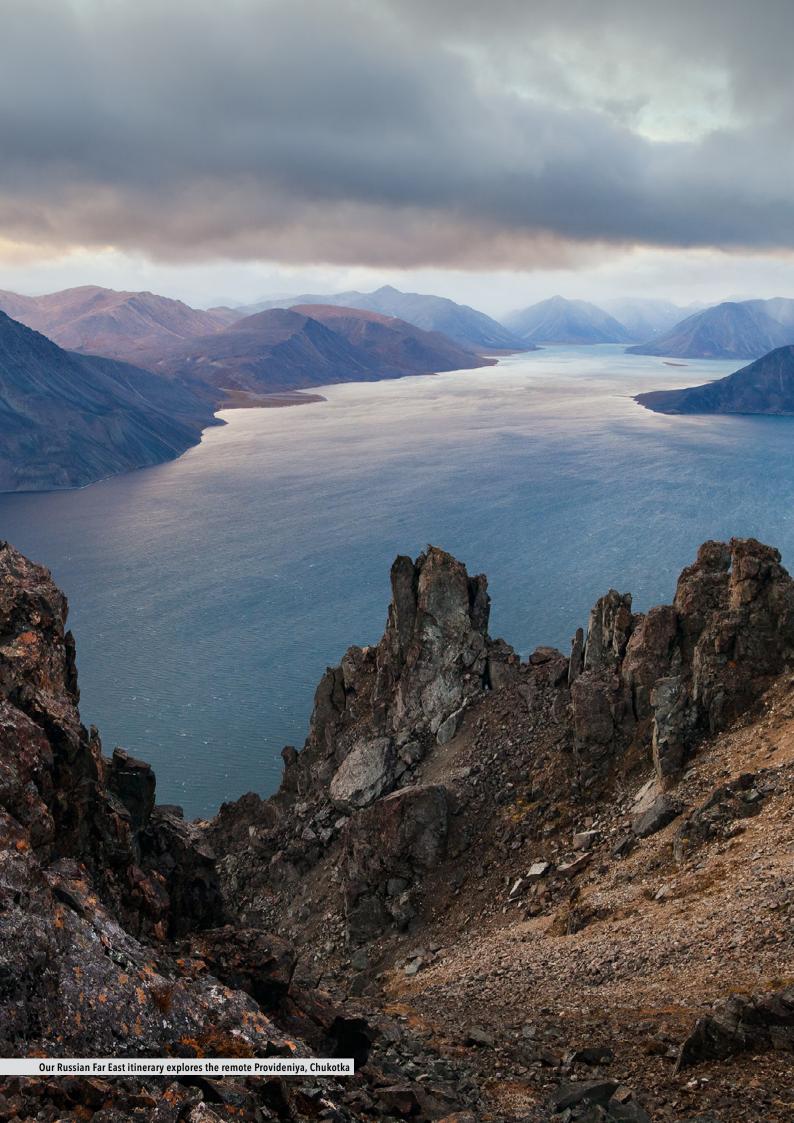

## ALASKA AND THE RUSSIAN FAR EAST

Enjoy expanded opportunities to explore Alaska's rugged wilderness aboard *Silver Shadow* and *Silver Muse* – or dare to take an 18-day expedition through the remote Russian Far East.

#### Highlighted voyage

**Russian Far East** LEARN MORE ON THE NEXT PAGES

The wildlife is one of the top highlights of our Alaska and Russian Far East itinerary

Wrangell-St. Elias National Park and Preserve is one of the highlights of our itinerary