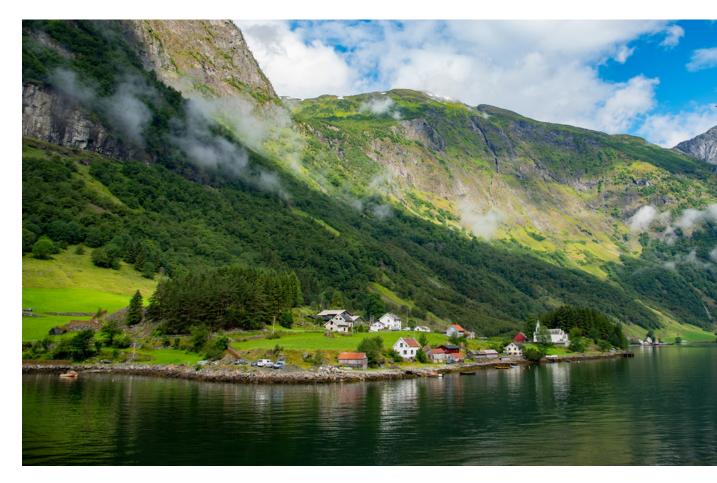

### **GRAND EUROPE HIGHLIGHTS** (CAPTIONS)

- 1. Our Lady of the Rock Island, Kotor bay, Montenegro.
- 2. Portofino, Ligurian coast, Italy
- 3. Place de la Bourse, Miroir d'eau, Bordeaux, France
- 4. Flam, Norway
- 5. Palace of Roman Emperor Diocletian, Split, Croatia
- 6. Oia town on Santorini island, Greece
- 7. Helsinki Cathedral, Finland
- 8. Parata Tower, Corsica, France