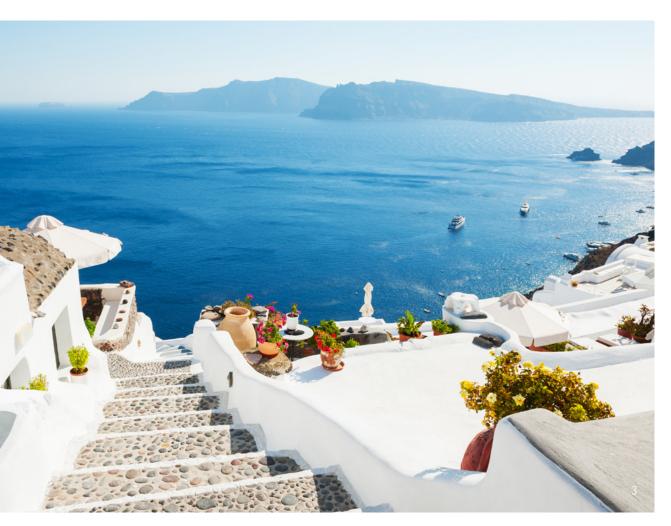

MALCOLM TURNER EXPEDITION TEAM MEMBER

The remote Dampier Archipelago is featured on our Kimberley expedition

Oia town on Santorini island, Greece

1