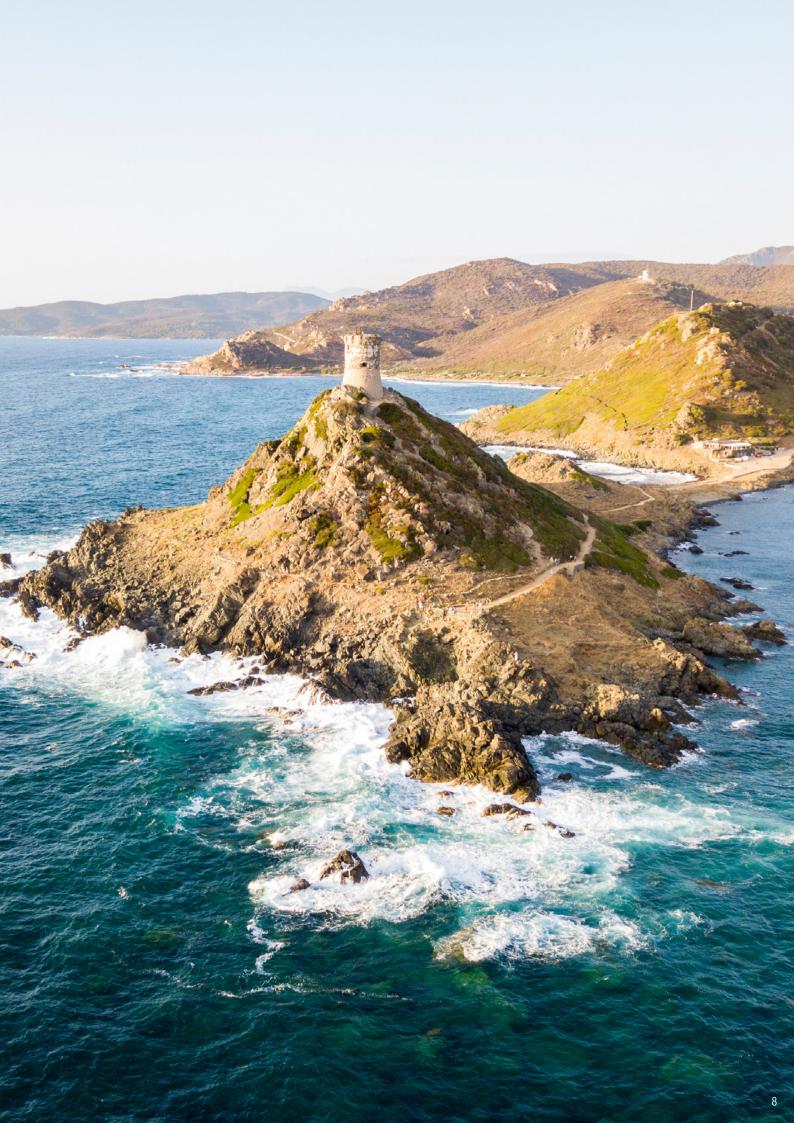

### **GRAND EUROPE HIGHLIGHTS** (CAPTIONS)

- 1. Our Lady of the Rock Island, Kotor bay, Montenegro.
- 2. Portofino, Ligurian coast, Italy
- 3. Place de la Bourse, Miroir d'eau, Bordeaux, France
- 4. Flam, Norway
- 5. Palace of Roman Emperor Diocletian, Split, Croatia
- 6. Oia town on Santorini island, Greece
- 7. Helsinki Cathedral, Finland
- 8. Parata Tower, Corsica, France