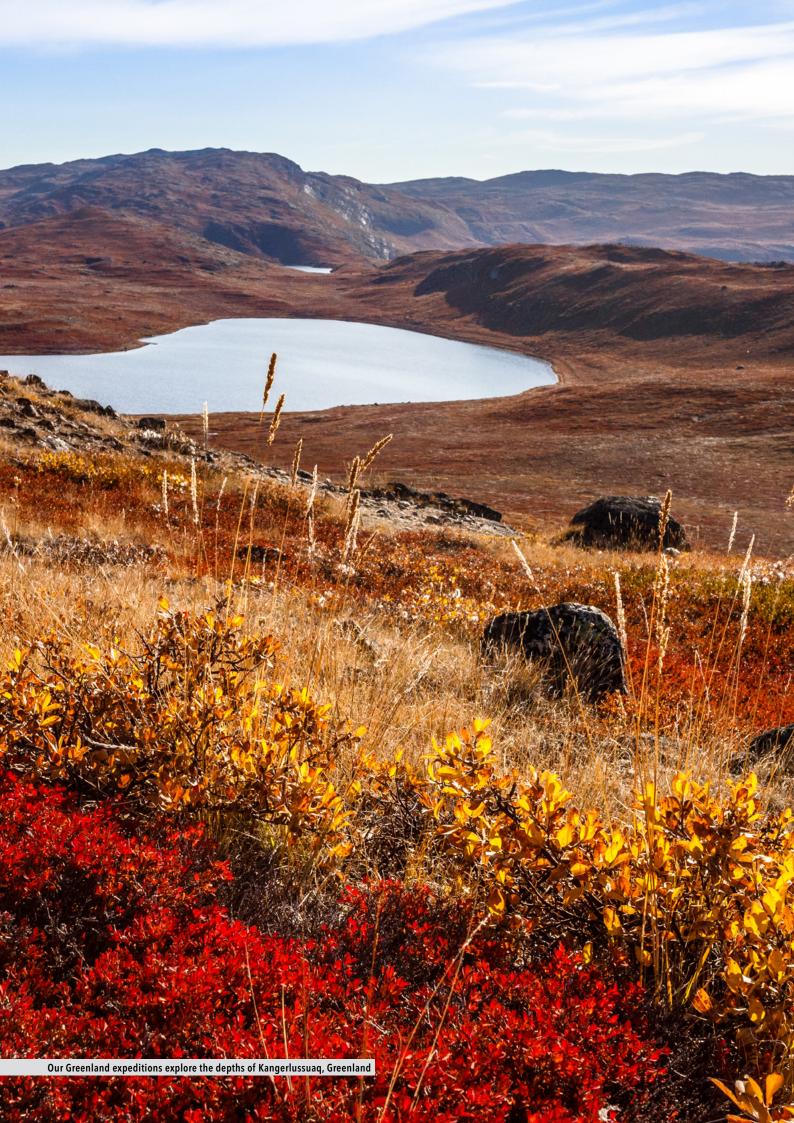

## ARCTIC AND GREENLAND

Feel inspired by the magical Arctic – on an iconic Northwest Passage sailing, a shorter voyage in stunning Svalbard, or one of two new Greenland expeditions.

#### Highlighted voyages

New Disco Bay DOWNLOAD VOYAGE CARD

New Svalbard DOWNLOAD VOYAGE CARD

Northwest Passage LEARN MORE ON THE NEXT PAGES

Aappilattoq is featured on our new Disco Bay expedition

"Our new Arctic collection offers even the most worldly of travellers the opportunity to be mesmerised as if for the first time: a new expedition to Disco Bay beckons, promising beautiful scenery, towering icebergs, and an opportunity to discover Inuit culture."