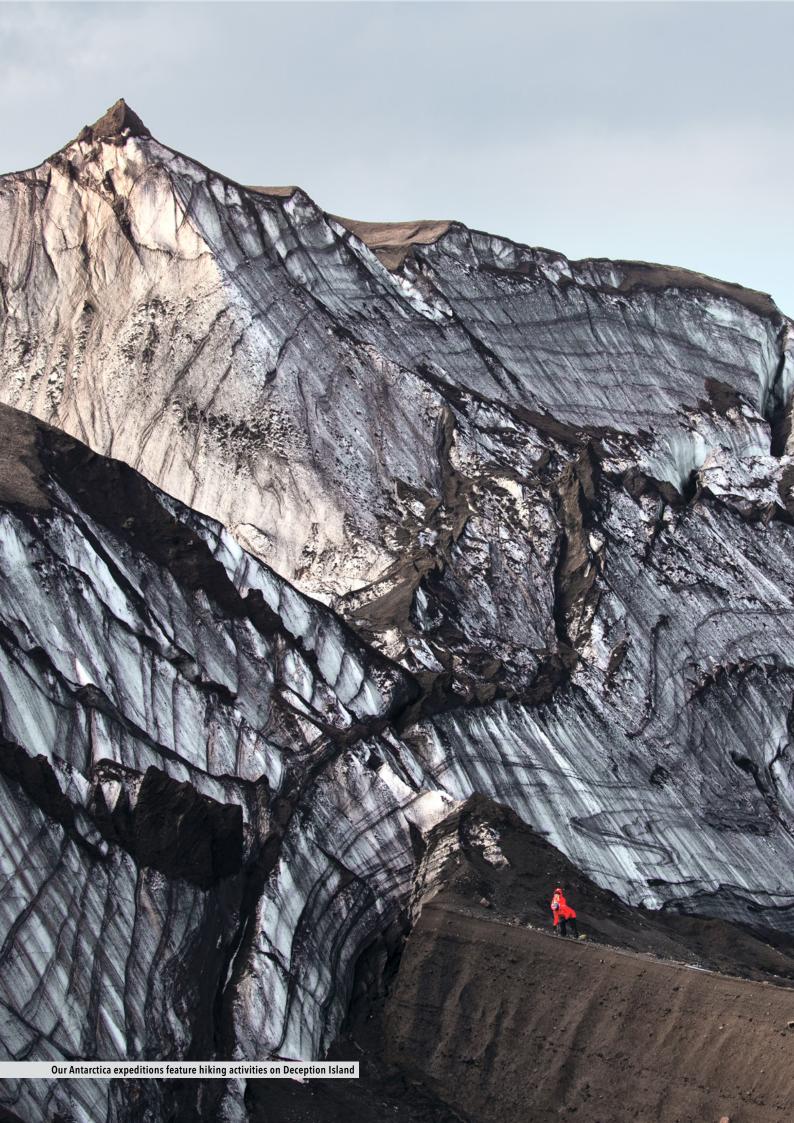

# ANTARCTICA

Venture deeper into the Great White Continent with new expeditions that offer longer sailings with our Antarctica Bridge package, plus holiday departures and an epic 20-day polar adventure.

#### Highlighted voyages

New Deep Antarctica expedition DOWNLOAD VOYAGE CARD

New Antarctica Bridge 9-day expedition DOWNLOAD VOYAGE CARD

6. 134

More Zodiac and kayak outings are offered with our Deep Antarctica expedition

Our new Deep Antarctica expedition offer an in-dep

Our expeditions offer the chance to experience the exceptional sunsets in Antarctica

All our expedition activities in Antarctica are complimentary

th expedition of the ice formations