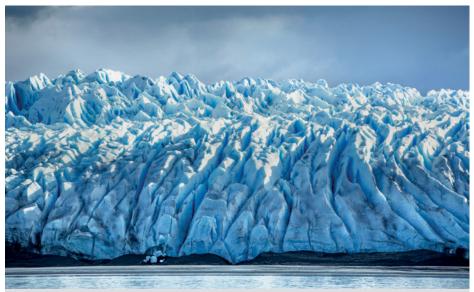

## GRAND SOUTH AMERICA HIGHLIGHTS (CAPTIONS)

- 1. Copacabana Beach, Rio de Janeiro, Brazil
- 2. Garibaldi Glacier, Patagonia, Chile
- **3.** La Boca, Buenos Aires, Argentina
- **4.** Bequia, St Vincent and the Grenadines
- 5. Cormorants Island, Beagle Channel, Ushuaia, Argentina
- 6. Caracol Waterfall, Rio Grande do Sul State, South Brazil
- 7. St. Mary's Church, Stanley, Falkland Islands
- 8. Historical centre of Lima, Peru