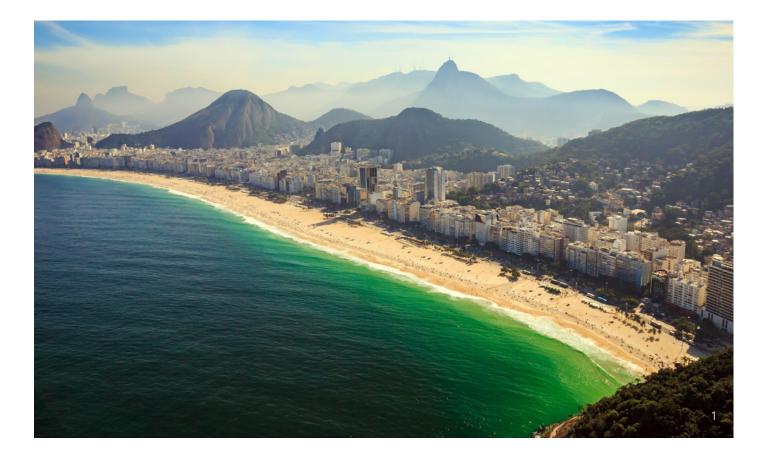

## GRAND SOUTH AMERICA HIGHLIGHTS (CAPTIONS)

- 1. Copacabana Beach, Rio de Janeiro, Brazil
- 2. Garibaldi Glacier, Patagonia, Chile
- **3.** La Boca, Buenos Aires, Argentina
- **4.** Bequia, St Vincent and the Grenadines
- 5. Cormorants Island, Beagle Channel, Ushuaia, Argentina
- 6. Caracol Waterfall, Rio Grande do Sul State, South Brazil
- 7. St. Mary's Church, Stanley, Falkland Islands
- 8. Historical centre of Lima, Peru