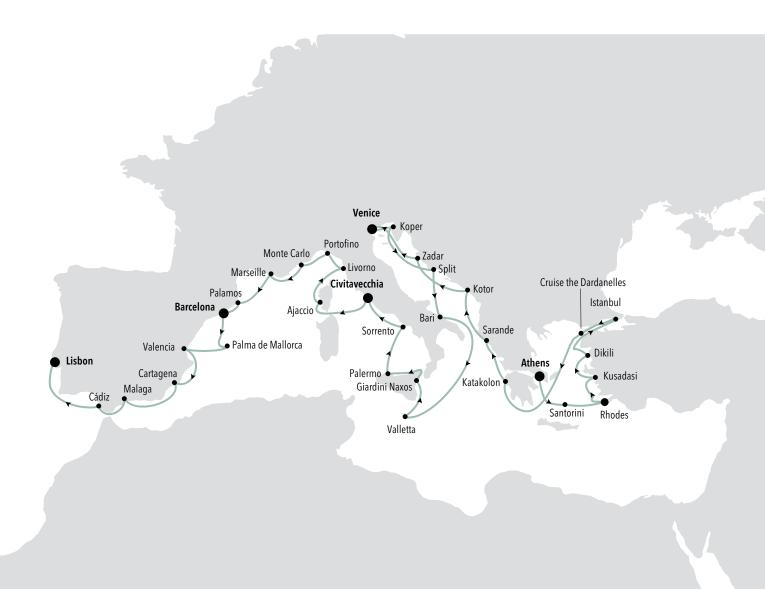

### GRAND MEDITERRANEAN HIGHLIGHTS (CAPTIONS)

- 1. Valletta, Malta
- 2. Split, Croatia
- 3. Santorini, Greece
- 4. Montecarlo, Monaco
- 5. Vieux Port of Marseilles, France
- 6. Acropolis of Lindos, Rhodes, Greece
- 7. Coast of Piano di Sorrento, Italy
- 8. Old Town in Palermo, Sicily, Italy