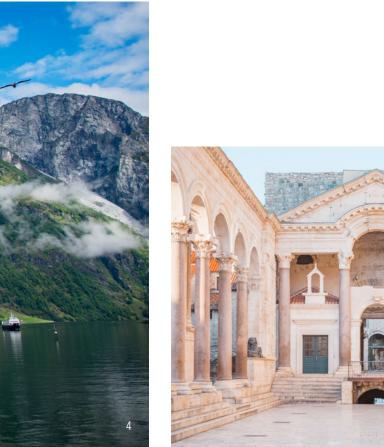

### **GRAND EUROPE HIGHLIGHTS** (CAPTIONS)

- 1. Our Lady of the Rock Island, Kotor bay, Montenegro.
- 2. Portofino, Ligurian coast, Italy
- 3. Place de la Bourse, Miroir d'eau, Bordeaux, France
- 4. Flam, Norway
- 5. Palace of Roman Emperor Diocletian, Split, Croatia
- 6. Oia town on Santorini island, Greece
- 7. Helsinki Cathedral, Finland
- 8. Parata Tower, Corsica, France