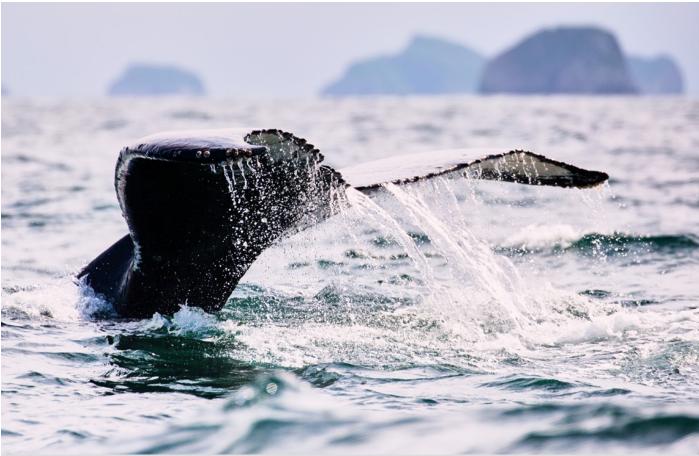

## ALASKA AND THE RUSSIAN FAR EAST

Enjoy expanded opportunities to explore Alaska's rugged wilderness aboard *Silver Shadow* and *Silver Muse* – or dare to take an 18-day expedition through the remote Russian Far East.

"Bears, whales, eagles, and so much more. Few destinations yield such rewarding wildlife encounters as Alaska and the Russian Far East both inconceivably remote and unimaginably beautiful."

> CONRAD COMBRINK SVP EXPEDITIONS, TURNAROUND OPERATIONS & DESTINATION MANAGEMENT SILVERSEA CRUISES