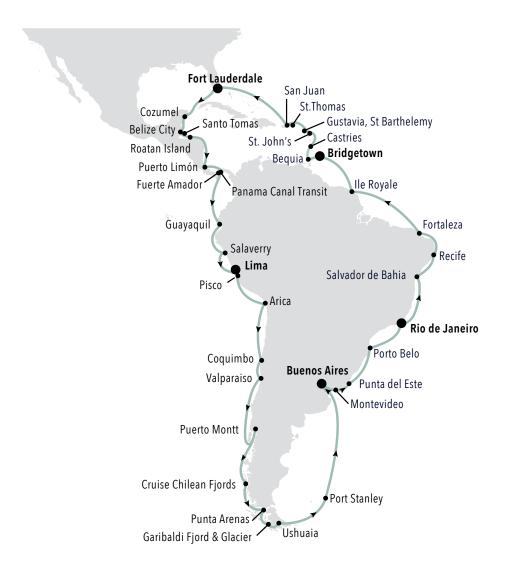

## Grand SOUTH AMERICA 2023

😵 Silver Mooi

69 Days 36 Ports 23 Countries

> 6 JANUARY 2023 to 16 MARCH 2023

FORT LAUDERDALE to FORT LAUDERDALE How often do you get to circumnavigate a continent? Our Grand Voyage South America takes you around the long way, from fiesta to siesta and back. Experience all the unique flavours, customs and traditions of the Latin continent as you explore its amazing cities, including Lima, Montevideo and Buenos Aires. In Ushuaia, at the southern tip of the world, you'll feel the magnetic pull of a different kind of South America, with quiet fjords and glaciers replacing lively calles and plaças. From weaving through the awesome Panama Canal to mixing it up with locals at the explosive Rio de Janeiro carnival, this roundtrip of a lifetime will be impossible to forget.

#### BENEFITS INCLUDED (FULL GRAND VOYAGE GUESTS)

- INCLUDED SHORE EXCURSIONS
- INCLUDED AIR (BUSINESS CLASS UPGRADES AVAILABLE IN SELECTED DESTINATIONS)\*
- US\$1,000 ONBOARD SPENDING CREDIT (PER GUEST)
- EXCLUSIVE SHORESIDE EVENTS
- PRE-ARRANGEMENT: 1 NIGHT PRE
- TRANSFERS
- LUGGAGE HANDLING
- LAUNDRY SERVICE
- VISA SERVICE\*\*
- UNLIMITED WI-FI
- MEDICAL SERVICE
- FOR A LIMITED TIME ONLY, ENJOY 10% EARLY BOOKING BONUS

\* Available from selected gateways/countries. Non-use air credit available for other countries \*\* For USA, Canada, UK, Germany, Australia only

"Nothing describes South America as eloquently as Rio's famous carnival. Feel the unique rhythm of the continent that has been defying definitions for years."

BARBARA MUCKERMANN CHIEF MARKETING OFFICER, SILVERSEA CRUISES

## GRAND SOUTH AMERICA HIGHLIGHTS (CAPTIONS)

- 1. Copacabana Beach, Rio de Janeiro, Brazil
- 2. Garibaldi Glacier, Patagonia, Chile
- **3.** La Boca, Buenos Aires, Argentina
- **4.** Bequia, St Vincent and the Grenadines
- 5. Cormorants Island, Beagle Channel, Ushuaia, Argentina
- 6. Caracol Waterfall, Rio Grande do Sul State, South Brazil
- 7. St. Mary's Church, Stanley, Falkland Islands
- 8. Historical centre of Lima, Peru