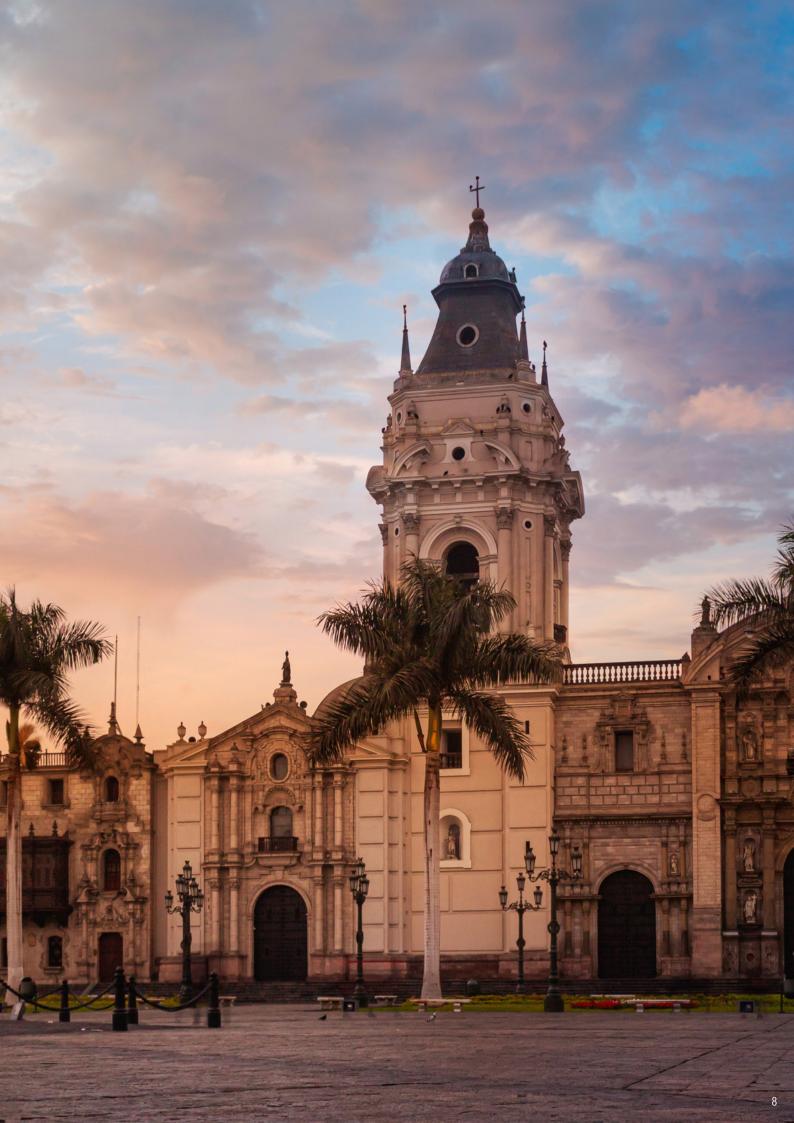

## GRAND SOUTH AMERICA HIGHLIGHTS (CAPTIONS)

- 1. Copacabana Beach, Rio de Janeiro, Brazil
- 2. Garibaldi Glacier, Patagonia, Chile
- **3.** La Boca, Buenos Aires, Argentina
- **4.** Bequia, St Vincent and the Grenadines
- 5. Cormorants Island, Beagle Channel, Ushuaia, Argentina
- 6. Caracol Waterfall, Rio Grande do Sul State, South Brazil
- 7. St. Mary's Church, Stanley, Falkland Islands
- 8. Historical centre of Lima, Peru