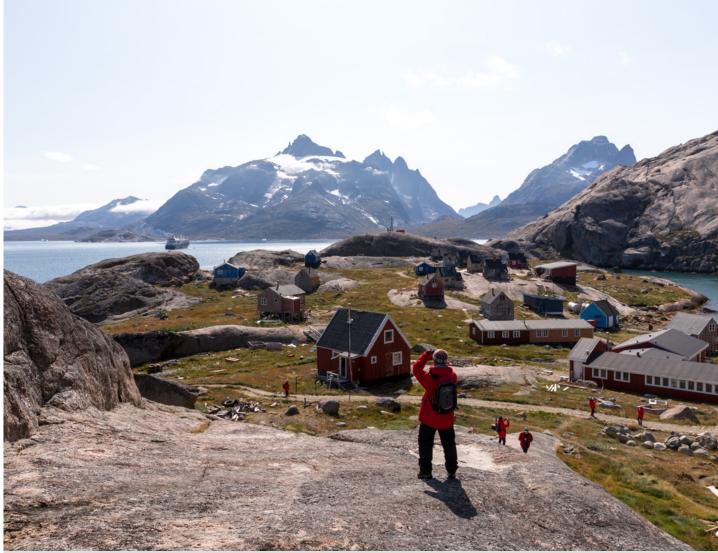

## ARCTIC AND GREENLAND

Feel inspired by the magical Arctic – on an iconic Northwest Passage sailing, a shorter voyage in stunning Svalbard, or one of two new Greenland expeditions.

#### Highlighted voyages

New Disco Bay DOWNLOAD VOYAGE CARD

New Svalbard DOWNLOAD VOYAGE CARD

Northwest Passage LEARN MORE ON THE NEXT PAGES

Aappilattoq is featured on our new Disco Bay expedition

"Our new Arctic collection offers even the most worldly of travellers the opportunity to be mesmerised as if for the first time: a new expedition to Disco Bay beckons, promising beautiful scenery, towering icebergs, and an opportunity to discover Inuit culture."

CONRAD COMBRINK SVP EXPEDITIONS, TURNAROUND OPERATIONS & DESTINATION MANAGEMENT SILVERSEA CRUISES

Whale watching is the activities proposed on our Disco Bay expedition

Our Northwest Passage explores the historic route in the Far North