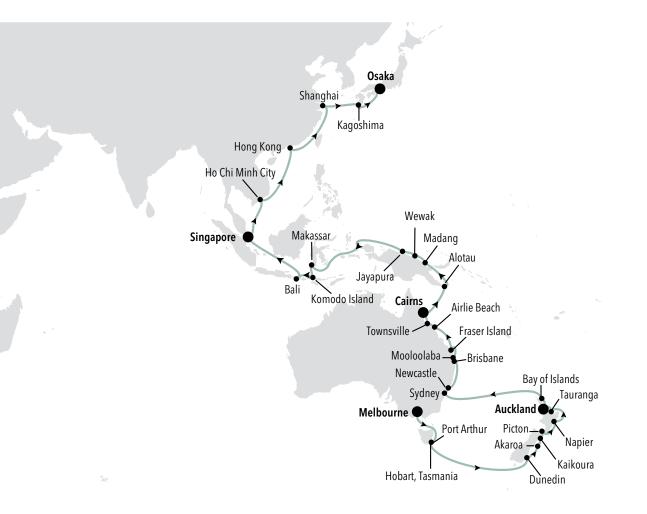

## Grand PACIFIC 2023

58 Days 30 Ports

8 Countries

16 JANUARY 2023 to 15 MARCH 2023 MELBOURNE to OSAKA The Far East beckons as exotic beaches, cosmopolitan flair and a unique blend of landscapes, cuisines and cultures awaits you. Our Grand Voyage through the Pacific takes you on an exceptional journey, from Melbourne to Osaka, from New Zealand to Papua New Guinea. The magic of Shanghai meets the hustle and bustle of Hong Kong for a kaleidoscope of images, sensations and emotions you'll never forget. And we'll surround you with exclusive experiences in music, art and fine dining to give you an intense look at the character of this rich and varied part of the world, far away from everything you know and miles beyond anything you can imagine.

### GRAND PACIFIC HIGHLIGHTS (CAPTIONS)

- 1. Sentani Lake, Jayapura Papua, Indonesia
- 2. Gossam Island Madang Province, Papua New Guinea
- 3. Osaka Castle in Osaka, Japan
- 4. Shanghai Skyscrapers seen from Old City of Shanghai
- 5. Airlie Beach, Whitsundays, Australia
- 6. Port Arthur Historic Site, Tasmania
- 7. Mesjid Amirul Mukminin, Makassar, Sulawesi Selatan
- 8. Pura Ulun Danu Bratan Temple, Bali, Indonesia