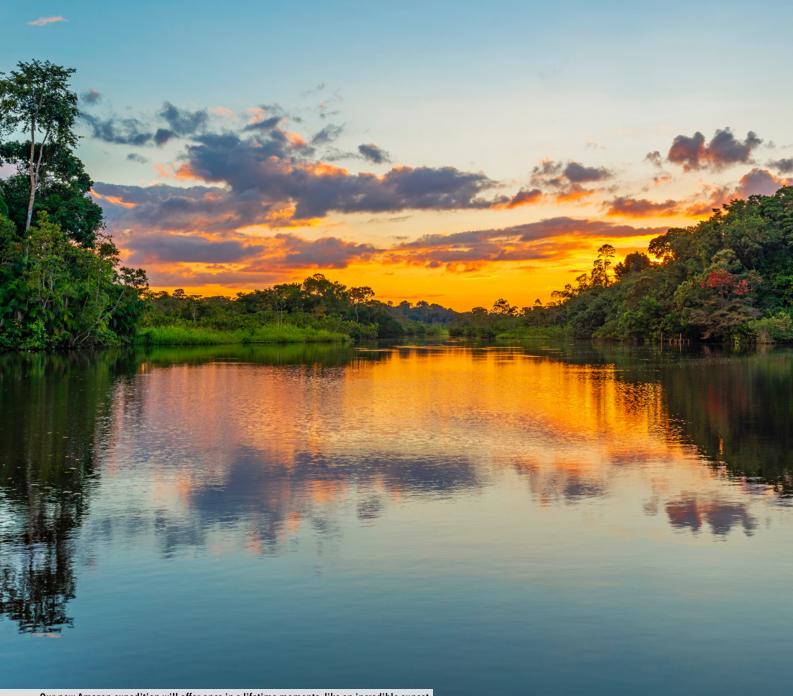

New In-depth Amazon expedition DOWNLOAD VOYAGE CARD

Our new Amazon expedition will offer an in-depth exploration of the rainforest

Our itineraries in South America offer extended stays in Rio de Janeiro

Time Res

11 11

Beach in Punta del Este, Uruguay

The Chilean Fjords are a highlight of our West South America cruises

Our new Amazon expedition will offer once in a lifetime moments, like an incredible sunset

"Zodiac tours into the deep heart of the Amazon Rainforest; extended stays to discover the vibrant rhythm of Rio's Carnival; and indescribable discoveries of the Chilean Fjords' natural splendor. Few have witnessed this South America before."