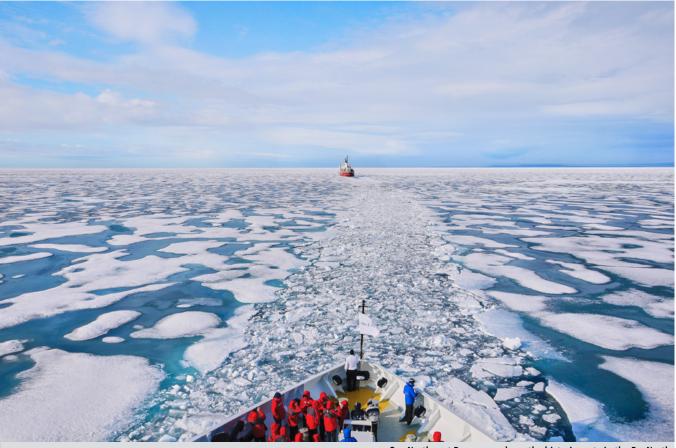

# ANTARCTICA

Venture deeper into the Great White Continent with new expeditions that offer longer sailings with our Antarctica Bridge package, plus holiday departures and an epic 20-day polar adventure.

#### Highlighted voyages

New Deep Antarctica expedition DOWNLOAD VOYAGE CARD

New Antarctica Bridge 9-day expedition DOWNLOAD VOYAGE CARD

6. 134

More Zodiac and kayak outings are offered with our Deep Antarctica expedition

Our new Deep Antarctica expedition offer an in-dep

Our expeditions offer the chance to experience the exceptional sunsets in Antarctica

All our expedition activities in Antarctica are complimentary

th expedition of the ice formations