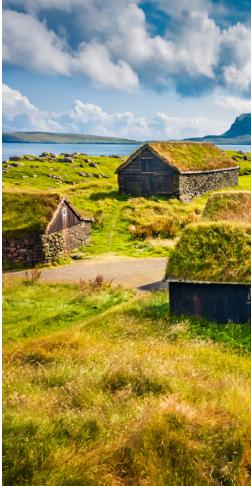

## **GRAND NORTHERN EUROPE HIGHLIGHTS** (CAPTIONS)

- 1. Bilbao, Spain
- 2. Geiranger Fjord, Norway
- 3. Ha'Penny Bridge, Dublin, Ireland
- 4. Palace Square, Saint-Petersburg, Russia
- 5. Faroe Islands, Denmark
- 6. Opera House, Oslo, Norway
- 7. Rouen, Normandy, France
- 8. Oban, Scotland