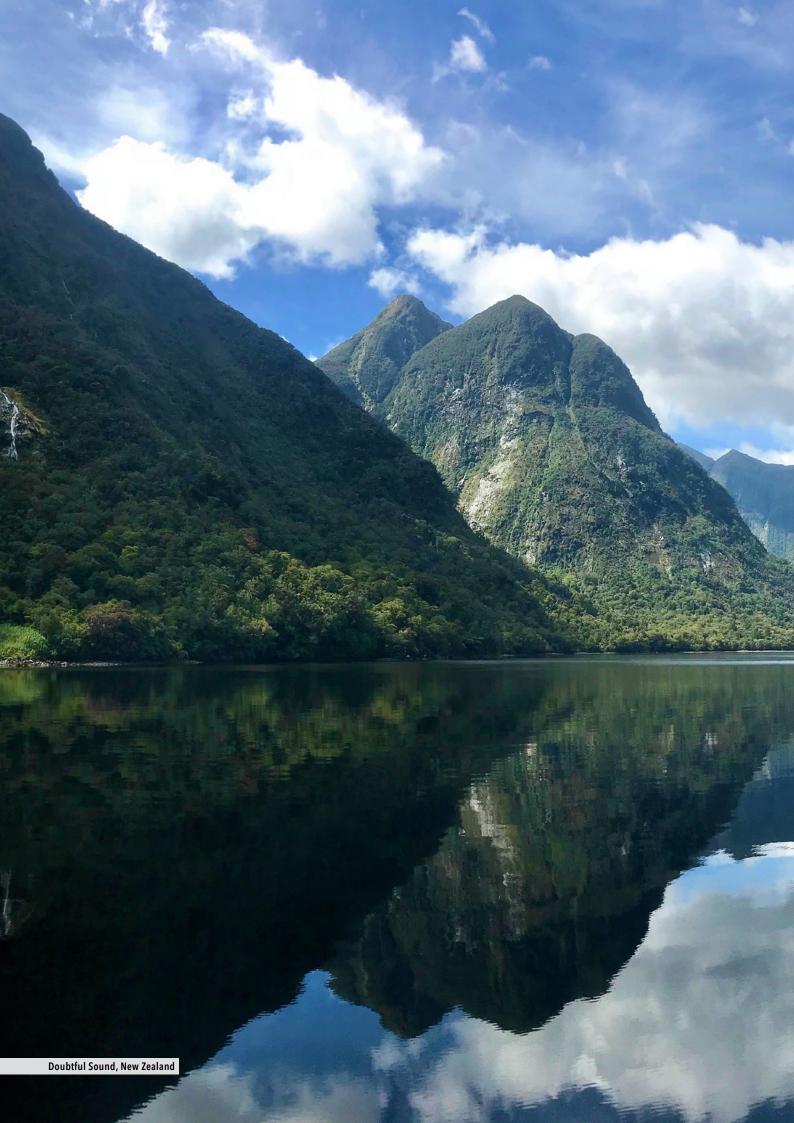

## AUSTRALIA AND NEW ZEALAND

Take your pick of superlative destinations down under, venture beyond to the islands of Melanesia, or go off the grid to encounter the fabulously isolated Kimberley coast.

#### Highlighted voyages

Kimberley and Australian Coast DOWNLOAD VOYAGE CARD

Our longer Australia and New Zealand departures explore the Doubtful Sound

Napier is featured on our shorte

The wildlife encounters are one of the top highlights of our itineraries

r Australia and New Zealand sailings

"Our guests will re-learn Australia and New Zealand while on all-new expeditions, as they discover unblemished destinations like the remote Dampier Archipelago and the Montebello Islands on the Kimberley coast."