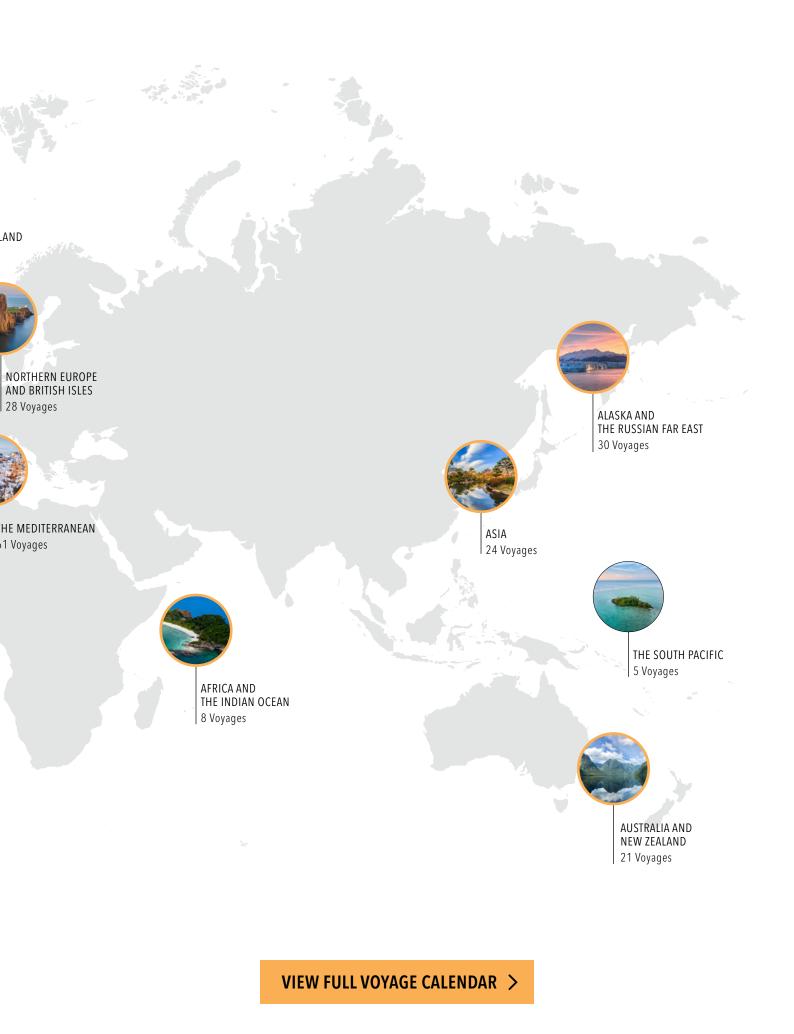

# NEW ITINERARIES 2022/2023

# NEW ITINERARIES 2022/2023

Unlocking over 900 destinations across all 7 continents, Silversea offers you the world. Where will your curiosity take you?