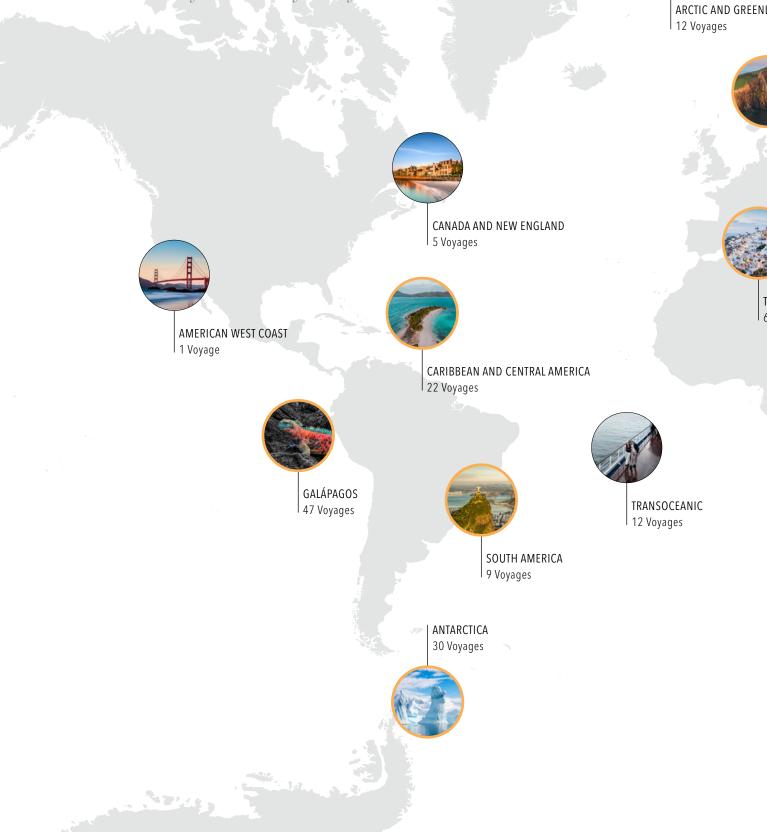

# NEW ITINERARIES 2022/2023

# NEW ITINERARIES 2022/2023

Unlocking over 900 destinations across all 7 continents, Silversea offers you the world. Where will your curiosity take you?