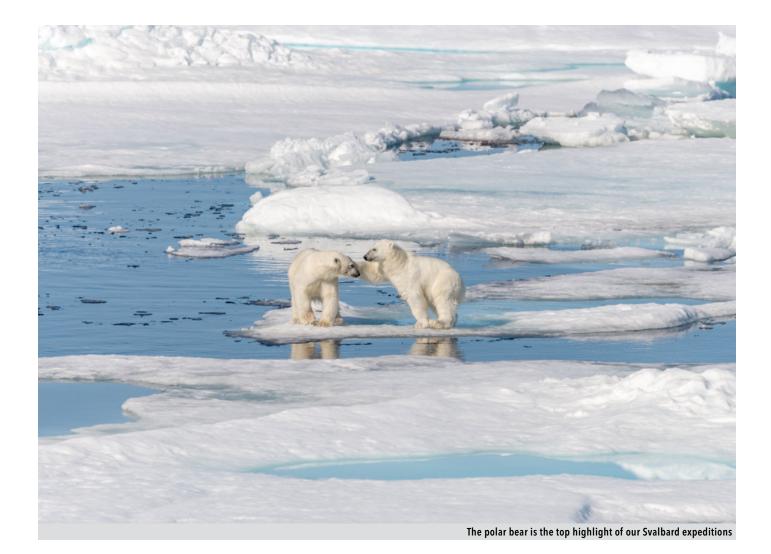

## ARCTIC AND GREENLAND

Feel inspired by the magical Arctic – on an iconic Northwest Passage sailing, a shorter voyage in stunning Svalbard, or one of two new Greenland expeditions.

#### Highlighted voyages

New Disco Bay DOWNLOAD VOYAGE CARD

New Svalbard DOWNLOAD VOYAGE CARD

Northwest Passage LEARN MORE ON THE NEXT PAGES

Aappilattoq is featured on our new Disco Bay expedition

"Our new Arctic collection offers even the most worldly of travellers the opportunity to be mesmerised as if for the first time: a new expedition to Disco Bay beckons, promising beautiful scenery, towering icebergs, and an opportunity to discover Inuit culture."