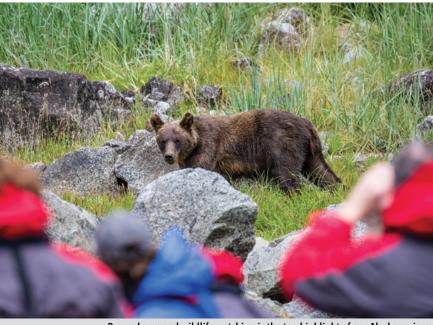

## ALASKA AND THE RUSSIAN FAR EAST

Enjoy expanded opportunities to explore Alaska's rugged wilderness aboard *Silver Shadow* and *Silver Muse* – or dare to take an 18-day expedition through the remote Russian Far East.

"Bears, whales, eagles, and so much more. Few destinations yield such rewarding wildlife encounters as Alaska and the Russian Far East both inconceivably remote and unimaginably beautiful."

> CONRAD COMBRINK SVP EXPEDITIONS, TURNAROUND OPERATIONS & DESTINATION MANAGEMENT SILVERSEA CRUISES

Our Alaska itineraries visit the beautiful Skagway

Brown bears and wildlife watching is the top highlight of our Alaska cruises

Pinnacle shaped icebergs floating in Andvord Bay near Neko Harbour, Antarctic Peninsula, Antarctica