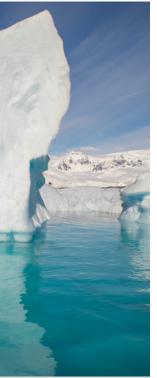

Our Alaska itineraries visit the beautiful Skagway

Brown bears and wildlife watching is the top highlight of our Alaska cruises

Pinnacle shaped icebergs floating in Andvord Bay near Neko Harbour, Antarctic Peninsula, Antarctica