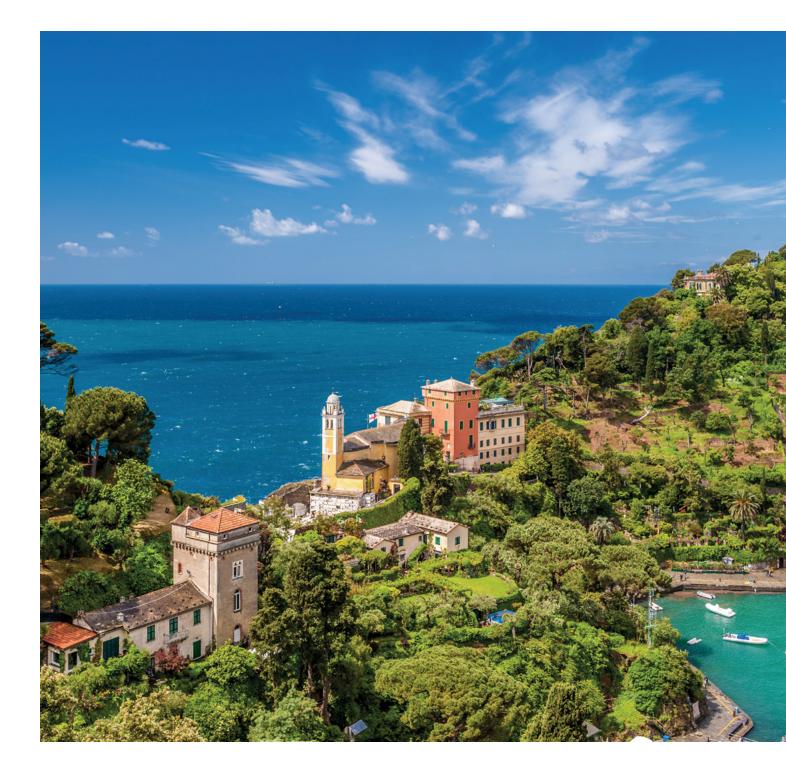

### **GRAND EUROPE HIGHLIGHTS** (CAPTIONS)

- 1. Our Lady of the Rock Island, Kotor bay, Montenegro.
- 2. Portofino, Ligurian coast, Italy
- 3. Place de la Bourse, Miroir d'eau, Bordeaux, France
- 4. Flam, Norway
- 5. Palace of Roman Emperor Diocletian, Split, Croatia
- 6. Oia town on Santorini island, Greece
- 7. Helsinki Cathedral, Finland
- 8. Parata Tower, Corsica, France