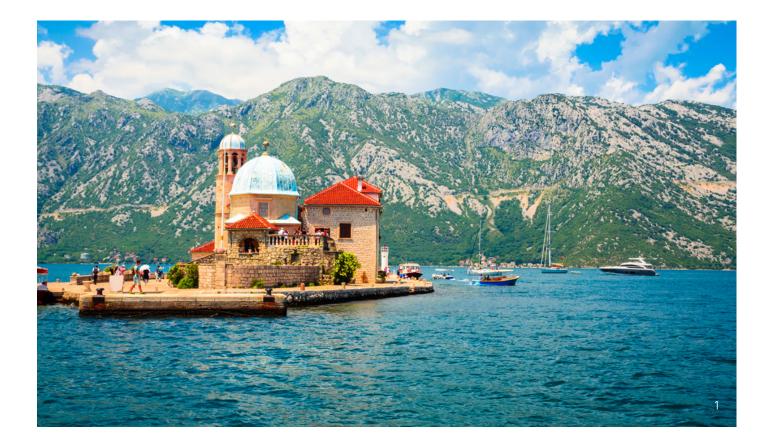

### **GRAND EUROPE HIGHLIGHTS** (CAPTIONS)

- 1. Our Lady of the Rock Island, Kotor bay, Montenegro.
- 2. Portofino, Ligurian coast, Italy
- 3. Place de la Bourse, Miroir d'eau, Bordeaux, France
- 4. Flam, Norway
- 5. Palace of Roman Emperor Diocletian, Split, Croatia
- 6. Oia town on Santorini island, Greece
- 7. Helsinki Cathedral, Finland
- 8. Parata Tower, Corsica, France