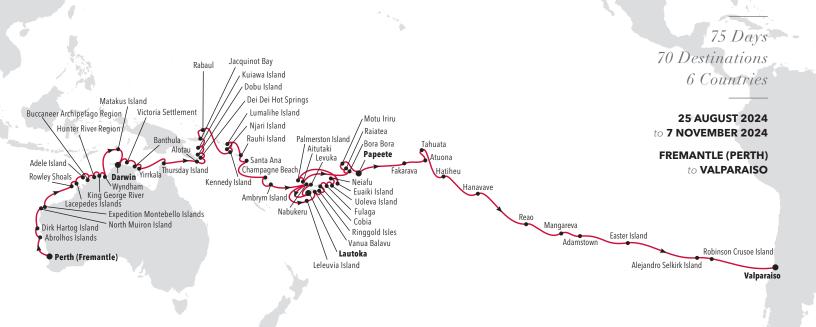

## SEGMENT 1 | 25 AUG - 11 SEP, 2024

| 1     | PERTH (FREMANTLE)                |   |
|-------|----------------------------------|---|
| 2-3   | ABROLHOS ISLANDS                 | J |
| 4     | DIRK HARTOG ISLAND               |   |
| 5     | NORTH MUIRON ISLAND              |   |
| 6     | EXPEDITION MONTEBELLO<br>ISLANDS |   |
| 7     | ROWLEY SHOALS                    |   |
| 8     | LACEPEDES ISLANDS                |   |
| 9     | ADELE ISLAND                     |   |
| 10    | BUCCANEER ARCHIPELAGO<br>REGION  |   |
| 11-12 | HUNTER RIVER REGION              | J |
| 13    | KING GEORGE RIVER                |   |
| 14    | WYNDHAM                          |   |
| 15    | DAY AT SEA                       |   |
| 16    | MATAKUS ISLAND                   |   |
| 17    | DAY AT SEA                       |   |
| 18    | DARWIN                           |   |
|       |                                  |   |

### SEGMENT 2 | 11 SEP - 2 OCT, 2024

| 1   | DARWIN              |
|-----|---------------------|
| 2   | VICTORIA SETTLEMENT |
| 3   | BANTHULA            |
| 4   | YIRRKALA            |
| 5-6 | DAY AT SEA          |
| 7   | ALOTAU              |
| 8   | DEI DEI HOT SPRINGS |
| 8   | DOBU ISLAND         |
| 9   | KUIAWA ISLAND       |
| 10  | JACQUINOT BAY       |
| 11  | RABAUL              |
| 12  | DAY AT SEA          |
| 13  | KENNEDY ISLAND      |
| 13  | NJARI ISLAND        |
| 14  | LUMALIHE ISLAND     |
| 15  | RAUHI ISLAND        |
| 16  | SANTA ANA           |
| 17  | DAY AT SEA          |
| 18  | CHAMPAGNE BEACH     |
| 19  | AMBRYM ISLAND       |
| 20  | DAY AT SEA          |
| 21  | NABUKERU            |
| 22  | LAUTOKA             |
|     |                     |

| <b>SEGMENT 3</b>   2 0CI - 15 0CI, 2024 |                      |  |
|-----------------------------------------|----------------------|--|
| 1                                       | LAUTOKA              |  |
| 2                                       | LEVUKA               |  |
| 2                                       | LELEUVIA ISLAND      |  |
| 3                                       | VANUA BALAVU         |  |
| 4                                       | RINGGOLD ISLES       |  |
| 4                                       | COBIA                |  |
| 5                                       | FULANGA              |  |
| 6                                       | UOLEVA ISLAND        |  |
| 7                                       | NEIAFU               |  |
| 7                                       | EUAIKI ISLAND        |  |
| 8                                       | DAY AT SEA           |  |
| 8                                       | DATE LINE GAIN A DAY |  |
| 9                                       | DAY AT SEA           |  |
| 10                                      | PALMERSTON ISLAND    |  |
| 11                                      | AITUTAKI             |  |
| 12                                      | DAY AT SEA           |  |
| 13                                      | BORA BORA            |  |
| 14                                      | RAIATEA              |  |
| 14                                      | MOTO IRIRU           |  |
| 15                                      | PAPEETE              |  |
|                                         |                      |  |

SEGMENT 4 | 15 OCT – 7 NOV, 2024

DAY

PORT

|       | · · · · · · · · · · · · · · · · · · · |  |
|-------|---------------------------------------|--|
| 1     | PAPEETE                               |  |
| 2     | FAKARAVA                              |  |
| 3     | DAY AT SEA                            |  |
| 4     | ATUONA                                |  |
| 4     | TAHUATA, MARQUESAS ISLANDS            |  |
| 5     | HATIHEU, NUKU HIVA                    |  |
| 6     | HANAVAVE                              |  |
| 7     | DAY AT SEA                            |  |
| 8     | REAO                                  |  |
| 9     | MANGAREVA                             |  |
| 10-11 | ADAMSTOWN 🥥                           |  |
| 12-14 | DAY AT SEA                            |  |
| 15-16 | EASTER ISLAND                         |  |
| 17    | DAY AT SEA                            |  |
| 18-20 | DAY AT SEA                            |  |
| 21    | ALEXANDER SELKIRK ISLAND              |  |
| 22    | ROBINSON CRUSOE ISLAND                |  |
| 23    | DAY AT SEA                            |  |
| 24    | VALPARAISO                            |  |