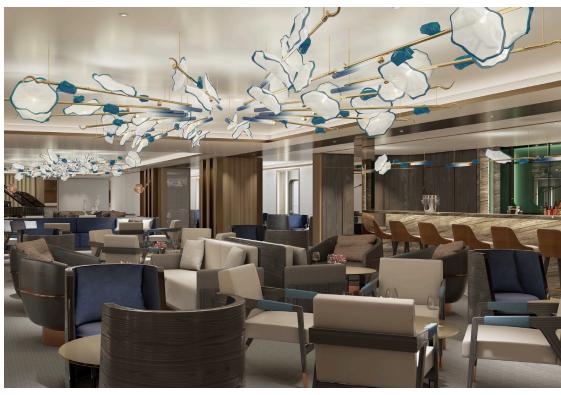

Whether you retreat to a private alcove in The Living Room with a good book or join friends at The Marina Terrace for cocktails at the water's edge, every space imbues the sense of freedom and ease that is the essence of the yachting lifestyle.

LUMINARA
FITNESS
CENTER

LUMINARA
THE LIVING
ROOM