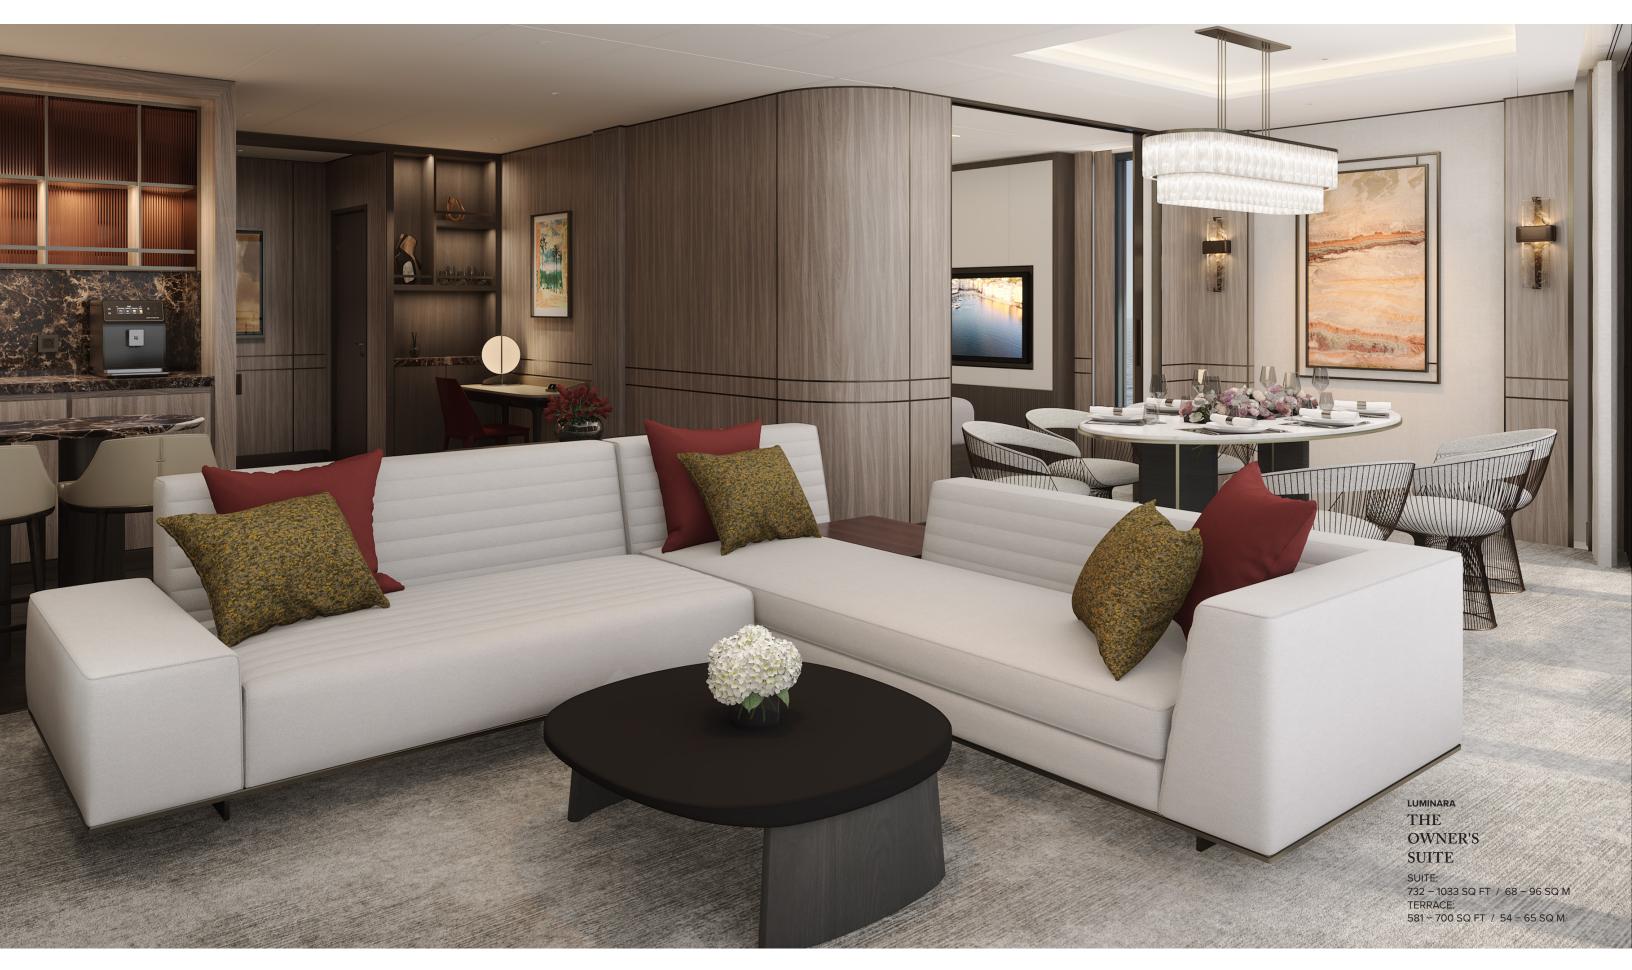

## THE TERRACE SUITE

SUITE: 294 SQ FT / 27.3 SQ M TERRACE: 52 – 108 SQ FT / 4.8 – 10 SQ M

## LUMINARA

THE LUMINARA SUITE

SUITE: 506 – 657 SQ FT / 47 – 61 SQ M TERRACE: 291 – 301 SQ FT / 27 – 28 SQ M