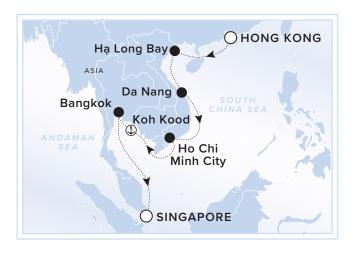

## SINGAPORE TO HONG KONG

## ABOARD LUMINARA

From fried rice and pad Thai in Bangkok to banh mi and spring rolls in Ho Chi Minh City, cuisine will undoubtedly be a highlight of this journey. Complementing your culinary exploration are countless temples, palaces and museums, as well as the remarkable beauty of Ha Long Bay, a UNESCO World Heritage site where thousands of limestone islets adorn the seascape.

NIGHTS: 14

**DEPARTS:** SUNDAY, JANUARY 25, 2026

**VOYAGE:** 13260125

| DATE  | DESTINATION                      | ARRIVE   | DEPART   |
|-------|----------------------------------|----------|----------|
| 25    | Board / Singapore, Singapore     |          | 6:00 PM  |
| 26    | Sailing the South China Sea      |          |          |
| 27    | Koh Samui, Thailand 🗓            | 12:00 PM | 7:00 PM  |
| 28    | Bangkok (Laem Chabang), Thailand | 12:00 PM | •        |
| 29    | Bangkok (Laem Chabang), Thailand |          | 7:00 PM  |
| 30    | Koh Kood, Thailand Ů             | 9:00 AM  | 6:00 PM  |
| 31    | Sailing the South China Sea      |          |          |
| SUNDA | AY, FEBRUARY 1, 2026             |          |          |
| 1     | Ho Chi Minh City, Vietnam        | 8:00 AM  | •        |
| 2     | Ho Chi Minh City, Vietnam        |          | 2:00 PM  |
| 3     | Sailing the South China Sea      |          |          |
| 4     | Da Nang, Vietnam                 | 10:00 AM | 10:00 PM |
| 5     | Sailing the South China Sea      |          |          |
| 6     | Hạ Long Bay, Vietnam             | 9:00 AM  | 8:00 PM  |
| 7     | Sailing the South China Sea      |          |          |
| 8     | Hong Kong, China / Disembark     | 6:00 AM  |          |
|       |                                  |          |          |