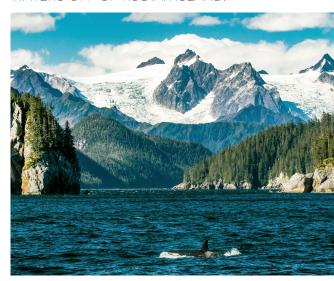

## ТОКҮО ТО **SEWARD**

## **ABOARD LUMINARA**

Cherry trees flank Hakodate's massive star-shaped fortress of Goryokaku, now a serene public park, while a different but equally enchanting scene awaits on a stroll through the diverse ecosystems of Kushiro Shitsugen National Park, home to rare bird species. Then relax by the infinity pool, in the spa or on your private terrace aboard Luminara as you sail for the Alaskan wilderness, including the wildlife refuge on Kodiak Island.