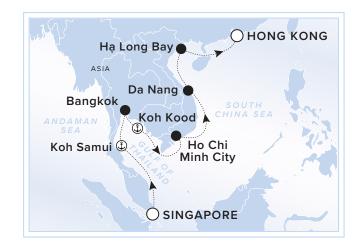

## SINGAPORE TO HONG KONG

## ABOARD LUMINARA

Toast the New Year with a celebration aboard *Luminara* and then relax into 2026 on the renowned beaches of Koh Samui before sailing for the vibrant Thai capital of Bangkok. Vietnam tells fascinating tales of history in the subterranean Cu Chi Tunnels outside Ho Chi Minh City and in the capital of Hanoi, which you might explore during your stay in scenic Ha Long Bay.

NIGHTS: 14

**DEPARTS:** TUESDAY, DECEMBER 30, 2025

**VOYAGE:** 13251230

| DATE  | DESTINATION                      | ARRIVE   | DEPART   |
|-------|----------------------------------|----------|----------|
| 30    | Board / Singapore, Singapore     |          | 5:00 PM  |
| 31    | Sailing the South China Sea      |          |          |
| THURS | SDAY, JANUARY 1, 2026            |          |          |
| 1     | Koh Samui, Thailand Ů            | 12:00 PM | 7:00 PM  |
| 2     | Bangkok (Laem Chabang), Thailand | 12:00 PM | •        |
| 3     | Bangkok (Laem Chabang), Thailand |          | 7:00 PM  |
| 4     | Koh Kood, Thailand 🗓             | 9:00 AM  | 6:00 PM  |
| 5     | Sailing the Gulf of Thailand     |          |          |
| 6     | Ho Chi Minh City, Vietnam        | 8:00 AM  |          |
| 7     | Ho Chi Minh City, Vietnam        |          | 2:00 PM  |
| 8     | Sailing the South China Sea      |          |          |
| 9     | Da Nang, Vietnam                 | 10:00 AM | 10:00 PM |
| 10    | Sailing the South China Sea      |          |          |
| 11    | Hạ Long Bay, Vietnam             | 9:00 AM  | 8:00 PM  |
| 12    | Sailing the South China Sea      |          |          |
| 13    | Hong Kong, China / Disembark     | 6:00 AM  |          |
|       |                                  |          |          |