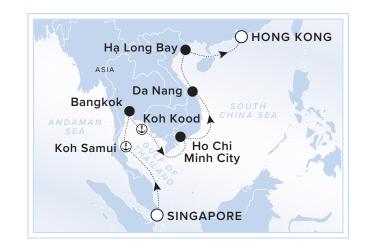

## SINGAPORE TO HONG KONG

## ABOARD LUMINARA

Toast the New Year with a celebration aboard *Luminara* and then relax into 2026 on the renowned beaches of Koh Samui before sailing for the vibrant Thai capital of Bangkok. Vietnam tells fascinating tales of history in the subterranean Cu Chi Tunnels outside Ho Chi Minh City and in the capital of Hanoi, which you might explore during your stay in scenic Ha Long Bay.

NIGHTS: 14

**DEPARTS:** TUESDAY, DECEMBER 30, 2025

**VOYAGE:** 13251230

| DATE  | DESTINATION                      | ARRIVE   | DEPART   |
|-------|----------------------------------|----------|----------|
| 30    | Board / Singapore, Singapore     |          | 5:00 PM  |
| 31    | Sailing the South China Sea      |          |          |
| THURS | SDAY, JANUARY 1, 2026            |          |          |
| 1     | Koh Samui, Thailand Ů            | 12:00 PM | 7:00 PM  |
| 2     | Bangkok (Laem Chabang), Thailand | 12:00 PM | •        |
| 3     | Bangkok (Laem Chabang), Thailand |          | 7:00 PM  |
| 4     | Koh Kood, Thailand 🗓             | 9:00 AM  | 6:00 PM  |
| 5     | Sailing the Gulf of Thailand     |          |          |
| 6     | Ho Chi Minh City, Vietnam        | 8:00 AM  |          |
| 7     | Ho Chi Minh City, Vietnam        |          | 2:00 PM  |
| 8     | Sailing the South China Sea      |          |          |
| 9     | Da Nang, Vietnam                 | 10:00 AM | 10:00 PM |
| 10    | Sailing the South China Sea      |          |          |
| 11    | Hạ Long Bay, Vietnam             | 9:00 AM  | 8:00 PM  |
| 12    | Sailing the South China Sea      |          |          |
| 13    | Hong Kong, China / Disembark     | 6:00 AM  |          |
|       |                                  |          |          |