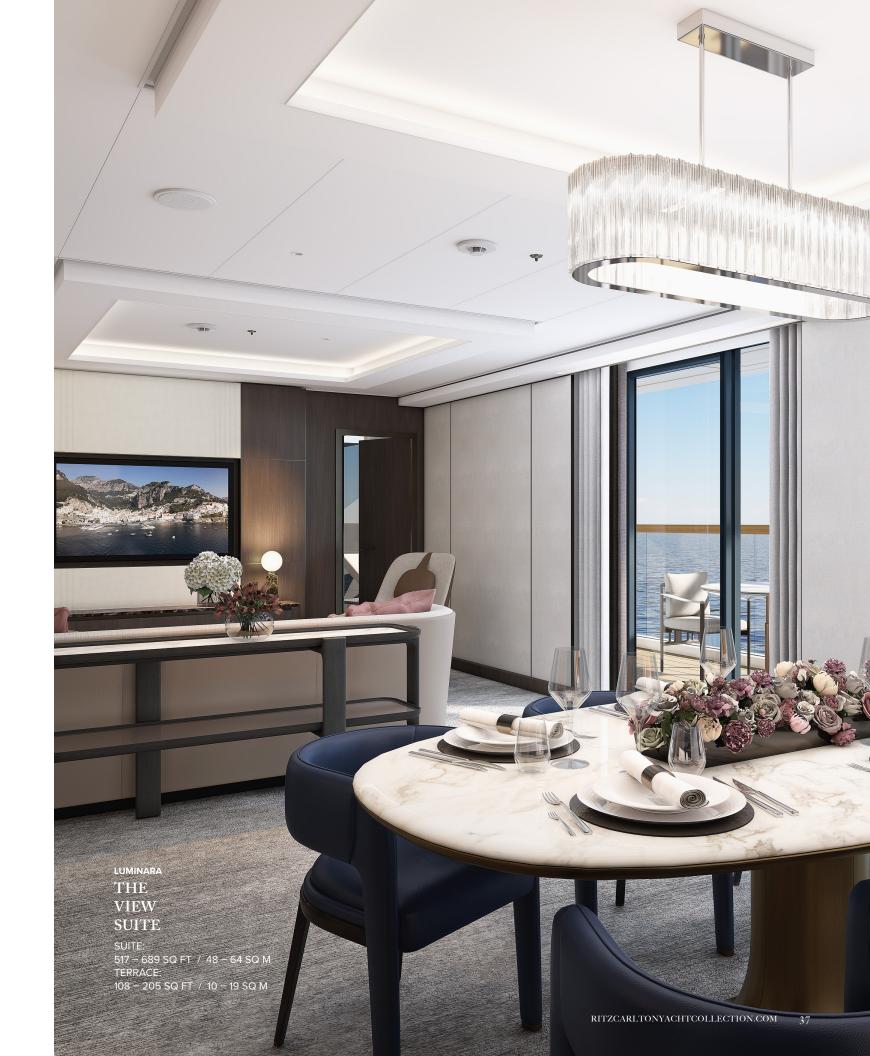

## THE TERRACE SUITE

SUITE: 294 SQ FT / 27.3 SQ M TERRACE: 52 – 108 SQ FT / 4.8 – 10 SQ M

## LUMINARA

THE LUMINARA SUITE

SUITE: 506 – 657 SQ FT / 47 – 61 SQ M TERRACE: 291 – 301 SQ FT / 27 – 28 SQ M