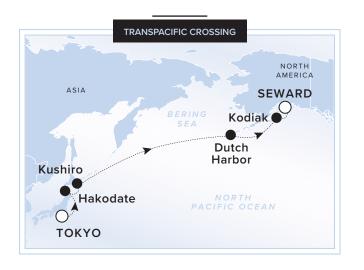

## ТОКҮО ТО **SEWARD**

## **ABOARD LUMINARA**

Cherry trees flank Hakodate's massive star-shaped fortress of Goryokaku, now a serene public park, while a different but equally enchanting scene awaits on a stroll through the diverse ecosystems of Kushiro Shitsugen National Park, home to rare bird species. Then relax by the infinity pool, in the spa or on your private terrace aboard Luminara as you sail for the Alaskan wilderness, including the wildlife refuge on Kodiak Island.

**NIGHTS:** 15

**DEPARTS:** WEDNESDAY, MAY 13, 2026

**VOYAGE:** 13260513

| DATE | DESTINATION                     | ARRIVE   | DEPART   |
|------|---------------------------------|----------|----------|
| 17   | Board / Tokyo, Japan            |          | 6:00 PM  |
| 18   | Sailing the North Pacific Ocean |          |          |
| 19   | Hakodate, Japan                 | 11:00 AM | 7:00 PM  |
| 20   | Kushiro, Japan                  | 12:00 PM | 10:00 PM |
| 21   | Sailing the North Pacific Ocean |          |          |
| 22   | Sailing the North Pacific Ocean |          |          |
| 23   | Sailing the North Pacific Ocean |          |          |
| 24   | Sailing the North Pacific Ocean |          |          |
| 25   | Sailing the North Pacific Ocean |          |          |
| 26   | Sailing the North Pacific Ocean |          |          |
| 27   | Dutch Harbour, Alaska, USA      | 8:00 AM  | 6:00 PM  |
| 28   | Sailing the Bering Sea          |          |          |
| 29   | Sailing the Bering Sea          |          |          |
| 30   | Kodiak, Alaska, USA             | 8:00 AM  | 11:00 PM |
| 31   | Sailing the North Pacific Ocean |          |          |
| MOND | AY, JUNE 1, 2026                |          |          |
| 1    | Seward, Alaska, USA / Disembark | 7:00 AM  |          |
|      |                                 |          |          |