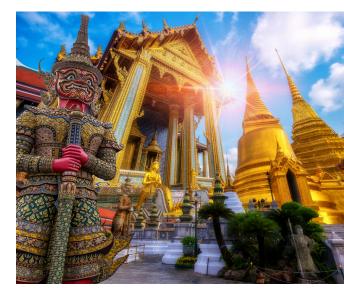

## TEMPLE OF THE EMERALD BUDDHA.

OVERLOOKING THE NETWORK OF RIVERS THAT LEAD TO BANGKOK'S FAMOUS FLOATING MARKETS, THE GOLDEN TOWERS OF THE GRAND PALACE HOLD PRICELESS TREASURES, INCLUDING A REVERED 15TH-CENTURY BUDDHA CARVED FROM PRECIOUS JASPER.