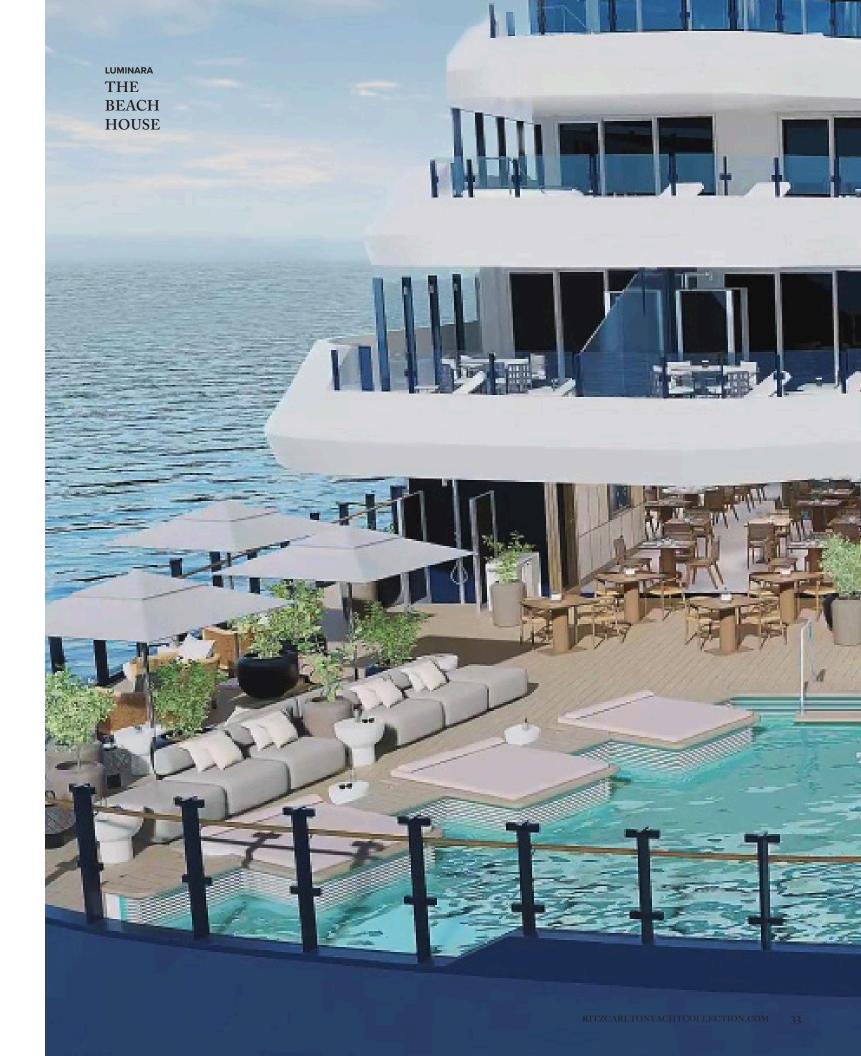

## SPACE TO CONNECT

## INSPIRED BY THE SEA AND SHORE

Designed with meticulous craftsmanship and timeless elegance, each space on board seamlessly blends casual luxury with comfortable, inviting surroundings. Expansive windows, spacious open-air decks and a palette of earth and sea tones connect you with the waters that *Luminara* sails and the scenic harbors that welcome you ashore.

Whether you retreat to a private alcove in The Living Room with a good book or join friends at The Marina Terrace for cocktails at the water's edge, every space imbues the sense of freedom and ease that is the essence of the yachting lifestyle.