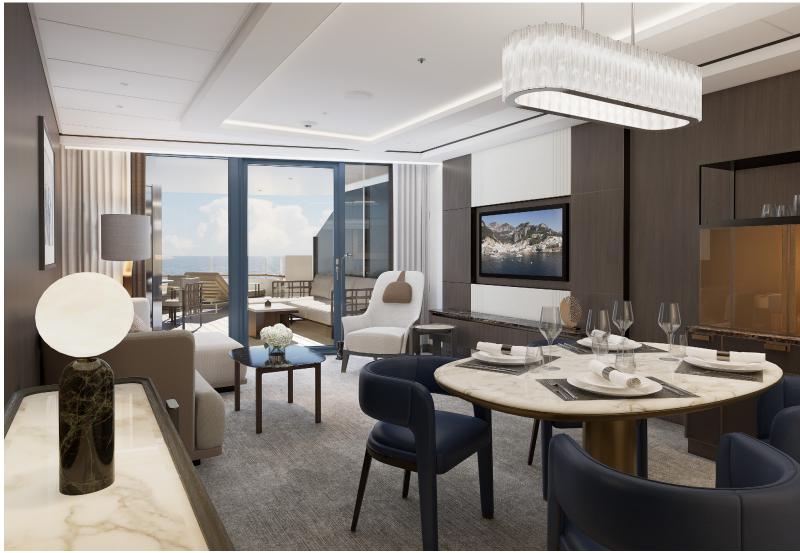

## LUMINARA

THE LUMINARA SUITE

SUITE: 506 – 657 SQ FT / 47 – 61 SQ M TERRACE: 291 – 301 SQ FT / 27 – 28 SQ M

## YOUR WELL-APPOINTED, PRIVATELY TERRACED SUITE

Experience the comforts of home in a spacious ocean-view suite, where you greet each day from your private terrace and where each morning's view is more stunning than the last. Expertly appointed with luxurious amenities, your suite can transition effortlessly from private retreat to a haven for entertaining.

## SUITE AMENITIES AND FEATURES

- Access to a Suite Embassador in all suite categories
- Private oceanview terrace
- Luxury custom king bed sleep system
- Custom luxury bed and bath linens
- Double vanity bathrooms
- Luxury bath amenities
- 24-hour in-suite dining

- Espresso machine with complimentary coffee and teas
- Mini-bar provisioned to your preferences
- Complimentary chilled bottle of champagne upon arrival
- Complimentary Wi-Fi

CLICK HERE TO VIEW DECK PLANS AND SUITE CATEGORIES