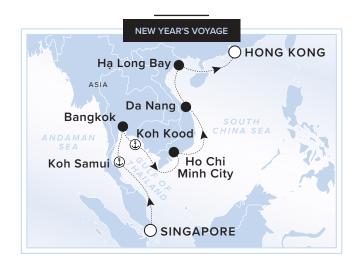

## SINGAPORE TO HONG KONG

## ABOARD LUMINARA

Toast the New Year with a celebration aboard *Luminara* and then relax into 2026 on the renowned beaches of Koh Samui before sailing for the vibrant Thai capital of Bangkok. Vietnam tells fascinating tales of history in the subterranean Cu Chi Tunnels outside Ho Chi Minh City and in the capital of Hanoi, which you might explore during your stay in scenic Ha Long Bay.

NIGHTS: 14

**DEPARTS:** TUESDAY, DECEMBER 30, 2025

**VOYAGE:** 13251230

| DATE  | DESTINATION                      | ARRIVE   | DEPART   |
|-------|----------------------------------|----------|----------|
| 30    | Board / Singapore, Singapore     |          | 5:00 PM  |
| 31    | Sailing the South China Sea      |          |          |
| THURS | SDAY, JANUARY 1, 2026            |          |          |
| 1     | Koh Samui, Thailand Ů            | 12:00 PM | 7:00 PM  |
| 2     | Bangkok (Laem Chabang), Thailand | 12:00 PM | •        |
| 3     | Bangkok (Laem Chabang), Thailand |          | 7:00 PM  |
| 4     | Koh Kood, Thailand 🗓             | 9:00 AM  | 6:00 PM  |
| 5     | Sailing the Gulf of Thailand     |          |          |
| 6     | Ho Chi Minh City, Vietnam        | 8:00 AM  |          |
| 7     | Ho Chi Minh City, Vietnam        |          | 2:00 PM  |
| 8     | Sailing the South China Sea      |          |          |
| 9     | Da Nang, Vietnam                 | 10:00 AM | 10:00 PM |
| 10    | Sailing the South China Sea      |          |          |
| 11    | Hạ Long Bay, Vietnam             | 9:00 AM  | 8:00 PM  |
| 12    | Sailing the South China Sea      |          |          |
| 13    | Hong Kong, China / Disembark     | 6:00 AM  |          |
|       |                                  |          |          |