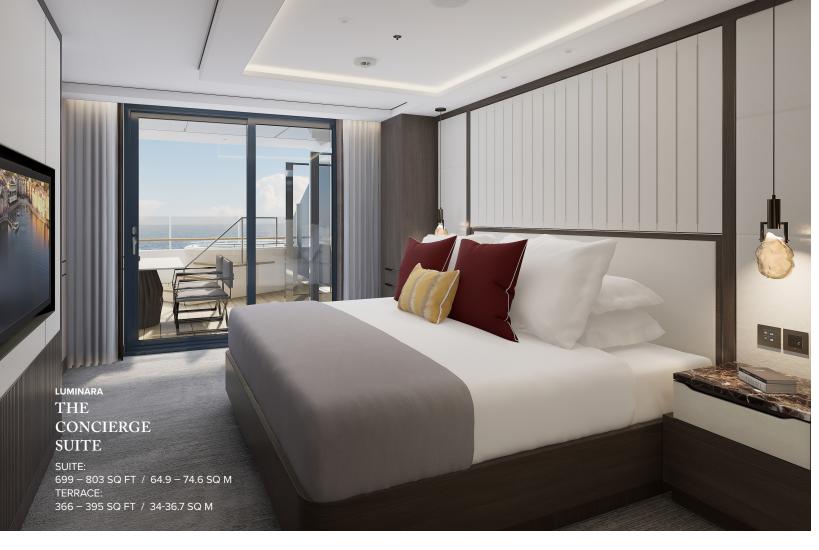

## THE TERRACE SUITE

SUITE: 294 SQ FT / 27.3 SQ M TERRACE: 52 – 108 SQ FT / 4.8 – 10 SQ M

## LUMINARA

THE LUMINARA SUITE

SUITE: 506 – 657 SQ FT / 47 – 61 SQ M TERRACE: 291 – 301 SQ FT / 27 – 28 SQ M