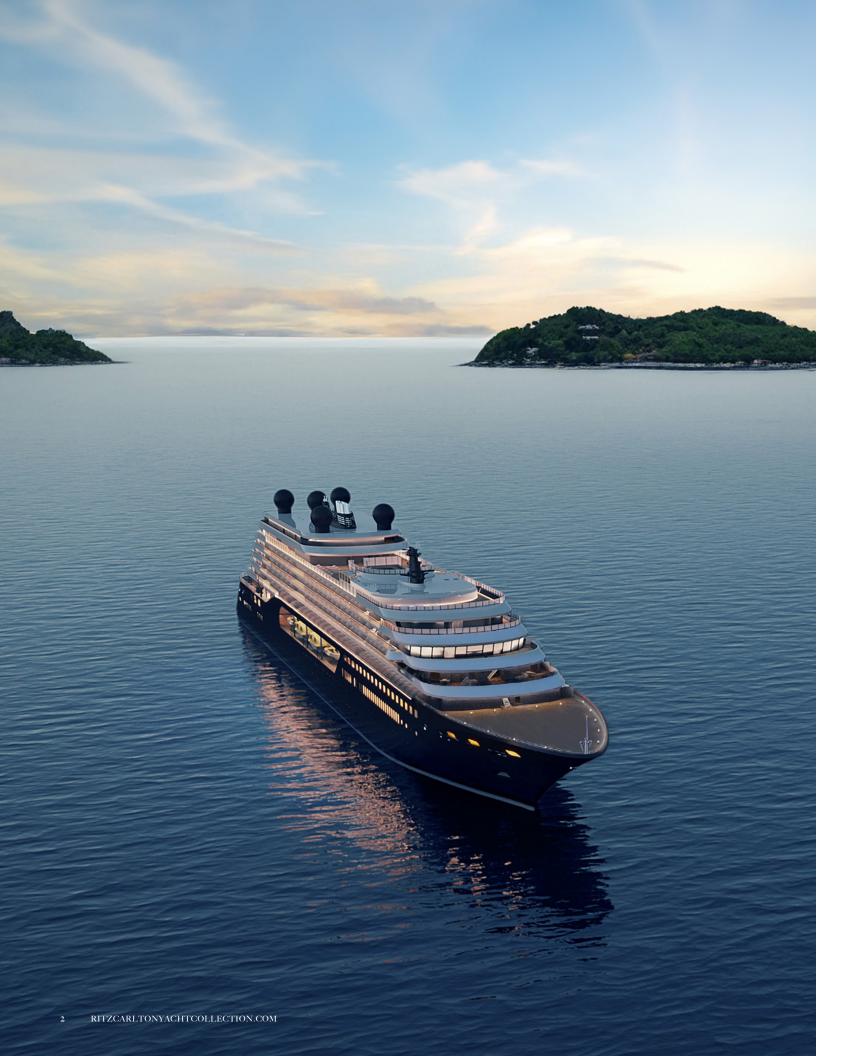

## THEESSENCE OF LUMINARA

## AN EASY, RELAXED ELEGANCE

Of all the remarkable destinations you'll visit, the yacht itself may easily become your favorite. Indeed, from the moment you step aboard *Luminara*, you feel as if you're on your own private yacht. An open and airy design creates a seamless connection with the surrounding panoramas, ensuring your every moment on board is always tethered to the serenity of the shore, and attended by the signature hospitality unique to The Ritz-Carlton.

CAPACITY: 452 GUESTS TONNAGE: 46,750 YEAR BUILT: 2025

CLICK HERE FOR LUMINARA'S DECKPLANS