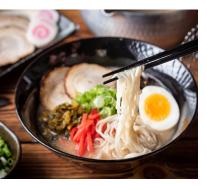

REQUEST PRICING

BUSAN, SOUTH KOREA

KING OF RAMEN. WHILE THE KAWACHI WISTERIA GARDEN IN FUKUOKA FEATURES SOME OF JAPAN'S MOST BEAUTIFUL BLOOMS, THE REGION MAY BE MOST FAMOUS FOR THE TONKOTSU RAMEN THAT ORIGINATED HERE. THE RICH, SAVORY NOODLE SOUP IS MADE WITH BRAISED PORK IN A SLOW-SIMMERED BROTH.