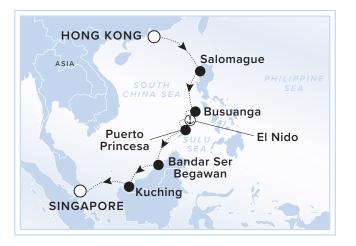

## HONG KONG TO SINGAPORE

## ABOARD LUMINARA

The heart of this journey explores the islands of the Philippines, including the forested mountains and white sand beaches of Busuanga, El Nido and Puerto Princesa. Equally spectacular is the island of Borneo, where gentle waves lap at the beaches and proboscis monkeys inhabit the treetops of Bako National Park near Kuching.

NIGHTS: 12

**DEPARTS:** TUESDAY, JANUARY 13, 2026

**VOYAGE:** 13260113

| DATE | DESTINATION                           | ARRIVE  | DEPART  |
|------|---------------------------------------|---------|---------|
| 13   | Board / Hong Kong, China              |         | 5:00 PM |
| 14   | Sailing the South China Sea           |         |         |
| 15   | Salomague, Philippines                | 8:00 AM | 8:00 PM |
| 16   | Sailing the South China Sea           |         |         |
| 17   | Busuanga, Philippines                 | 8:00 AM | 7:00 PM |
| 18   | El Nido, Palawan, Philippines Ů       | 8:00 AM | 5:00 PM |
| 19   | Puerto Princesa, Palawan, Philippines | 8:00 AM | 9:00 PM |
| 20   | Sailing the Sulu and South China Seas |         |         |
| 21   | Bandar Ser Begawan, Brunei            | 8:00 AM | 7:00 PM |
| 22   | Sailing the South China Sea           |         |         |
| 23   | Kuching, Borneo, Malaysia             | 7:00 AM | 7:00 PM |
| 24   | Sailing the South China Sea           |         |         |
| 25   | Singapore, Singapore / Disembark      | 6:00 AM |         |