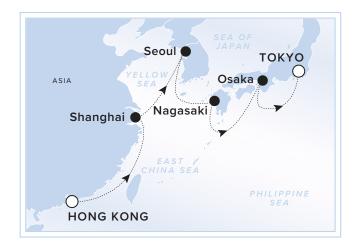

## HONG KONG TO TOKYO

## ABOARD LUMINARA

The beautifully manicured acreage of 16th-century Yu Garden offers a moment of quietude amidst the feverish energy of Shanghai, where soaring skyscrapers like Oriental Pearl Tower provide a perspective from above the city. Then explore the capitals of South Korea and Japan, arriving in Tokyo just in time for cherry blossom season.

NIGHTS: 12

**DEPARTS:** SUNDAY, MARCH 8, 2026

VOYAGE: 13260308

| DATE | DESTINATION                  | ARRIVE  | DEPART   |
|------|------------------------------|---------|----------|
| 8    | Board / Hong Kong, China     |         | 5:00 PM  |
| 9    | Sailing the East China Sea   |         |          |
| 10   | Sailing the East China Sea   |         |          |
| 11   | Shanghai, China              | 4:00 PM |          |
| 12   | Shanghai, China              |         | 9:00 PM  |
| 13   | Sailing the Yellow Sea       |         |          |
| 14   | Seoul (Incheon), South Korea | 7:00 AM | 9:00 PM  |
| 15   | Sailing the East China Sea   |         |          |
| 16   | Nagasaki, Japan              | 8:00 AM | 7:00 PM  |
| 17   | Sailing the East China Sea   |         |          |
| 18   | Osaka (Kobe), Japan          | 7:00 AM | 12:00 AM |
| 19   | Sailing the East China Sea   |         |          |
| 20   | Tokyo, Japan / Disembark     | 7:00 AM |          |