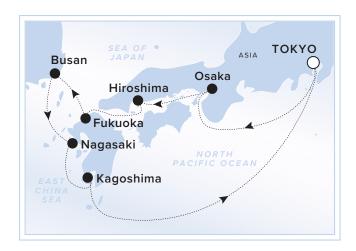

## TOKYO ROUNDTRIP

## ABOARD LUMINARA

The cultural treasures of Japan are even more impressive during cherry blossom season, when the blooms blanket the grounds of Osaka Castle and accent the views of Mount Sakurajima from Kagoshima. This voyage also calls on UNESCO World Heritage sites ranging from the floating shrine and peace memorial of Hiroshima to the remains of Christian castles and cathedrals in the Nagasaki region.

NIGHTS: 10 DEPARTS: FRIDAY, MARCH 20, 2026 VOYAGE: 13260320

| DATE | DESTINATION                | ARRIVE  | DEPART   |
|------|----------------------------|---------|----------|
| 20   | Board / Tokyo, Japan       |         | 7:00 PM  |
| 21   | Sailing the East China Sea |         |          |
| 22   | Osaka (Kobe), Japan        | 8:00 AM | 12:00 AM |
| 23   | Sailing the East China Sea |         |          |
| 24   | Hiroshima, Japan           | 8:00 AM | 6:00 PM  |
| 25   | Fukuoka, Japan             | 9:00 AM | 9:00 PM  |
| 26   | Busan, South Korea         | 8:00 AM | 5:00 PM  |
| 27   | Nagasaki, Japan            | 8:00 AM | 7:00 PM  |
| 28   | Kagoshima, Japan           | 8:00 AM | 2:00 PM  |
| 29   | Sailing the East China Sea |         |          |
| 30   | Tokyo, Japan / Disembark   | 8:00 AM |          |