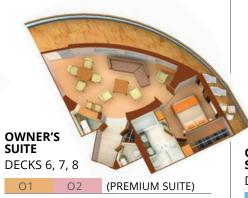

## PREMIUM SUITES

A limited number of our most spacious suites—Owner's Suites, Signature Suites and Wintergarden Suites—are available on each ship offering extended dining areas, guest baths and wet bars, as well as additional amenities. Many premium suites can be connected to adjoining Veranda Suites to form Grand Suite configurations with multiple sleeping areas, bathrooms, and verandas.

#### PREMIUM SUITE AMENITIES

All Suite Amenities plus:

- Unlimited Internet: Stream Wi-Fi Package powered by SpaceX's Starlink
- Enhanced in-suite bar setup
- Large customized fruit selection
- $\cdot$  Nespresso® machine and coffees
- Soft, luxurious robe and slippers

- Use of SWAROVSKI OPTIK binoculars^
- Daily digital newspaper of your choice delivered to your *PressReader*<sup>™</sup> app
- Complimentary private car transfer up to 50 miles\*\*

\*\*Not applicable to upgraded occupancy.