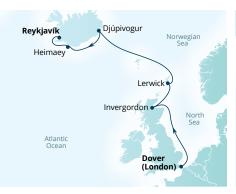

r (Lofoten), Norway                                    |
| 6   | Tromsø, Norway                                               |
| 7   | Honningsvåg (Nordkapp), Norway<br>Scenic cruising North Cape |
| 8-9 | Cruising the Norwegian Sea                                   |
| 10  | Loen (Olden), Norway<br>Scenic cruising Nordfjord            |
| 11  | Bergen, Norway                                               |
| 12  | Cruising the North Sea                                       |
| 13  | Amsterdam, The Netherlands                                   |
| 14  | DOVER (LONDON), ENGLAND, UK                                  |
|     |                                                              |

°2026 sailing operates on Seabourn Ovation. \*Jul 12 sailing calls on Rotterdam in lieu of Amsterdam.



### 7-DAY SCOTLAND & ICELAND'S SOUTH COAST Seabourn Sojourn

Seabourn Ovation Dover (London) to Reykjavík Jun 28, 2025; Jun 6°, 2026

| 7    | REYKJAVÍK, ICELAND                      |
|------|-----------------------------------------|
| 6    | Heimaey, Westman Islands, Iceland       |
| 5    | Djúpivogur, Iceland                     |
| 4    | Cruising the Atlantic Ocean             |
| 3    | Lerwick, Shetland Islands, Scotland, UK |
| 2    | Invergordon (Inverness), Scotland, UK   |
| 1    | Cruising the North Sea                  |
|      | DOVER (LONDON), ENGLAND, UK             |
| DAYS | PORT/EXPERIENCE                         |
|      |                                         |

°2026 sailing operates on Seabourn Ovation. Sails in reverse order; ports and port order may vary.