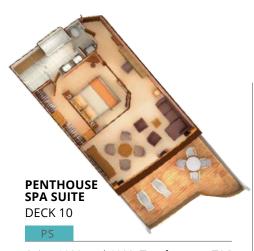

### PENTHOUSE AND PENTHOUSE SPA SUITES

Our Penthouse and Penthouse Spa suites offer more interior space, and larger private verandas\*, in addition to an expanded range of luxurious amenities.

#### UNIQUE PENTHOUSE SPA AMENITIES

- Extended aft-facing veranda
- Spa Welcome Basket
- Oversize spa shower with rainfall shower head and multiple wall jets
- Bathroom scale
- Health bar with juices and waters
- Spa snack mix
- Daily smoothie with in-suite breakfast
- Spa Serene Area privilege
- Spa Concierge services
- Soothing music and essential oil diffusion