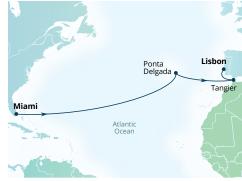

v 10, 2026

# DAYS PORT/EXPERIENCE LISBON, PORTUGAL 1 Cruising the Atlantic Ocean 2 Funchal, Madeira, Portugal 3-11 Cruising the Atlantic Ocean 12 MIAMI, FLORIDA

<sup>†</sup>Nov 20, 2025 sailing operates on Seabourn Encore. Ports and port order may vary.

\*Jun 8 sailing operates on Seabourn Sojourn and in reverse order. Ports and port order may vary.



### 13-DAY CARIBBEAN & ATLANTIC PASSAGE Seabourn Ovation

Barbados to Lisbon Apr 4, 2026

| DAYS | PORI/EXPERIENCE             |
|------|-----------------------------|
|      | BRIDGETOWN, BARBADOS        |
| 1-9  | Cruising the Atlantic Ocean |
| 10   | Casablanca, Morocco         |
| 11   | Tangier, Morocco            |
| 12   | Portimão, Portugal          |
| 13   | LISBON, PORTUGAL            |
|      |                             |



### 14-DAY ATLANTIC CROSSING

Seabourn Quest Seabourn Sojourn Miami to Lisbon Apr 26; Dec 5\*, 2026

| 14    | LISBON, PORTUGAL                |
|-------|---------------------------------|
| 13    | Cruising the Atlantic Ocean     |
| 12    | Tangier, Morocco                |
| 10-11 | Cruising the Atlantic Ocean     |
| 9     | Ponta Delgada, Azores, Portugal |
| 1-8   | Cruising the Atlantic Ocean     |
|       | MIAMI, FLORIDA                  |
| DAYS  | PORI/EXPERIENCE                 |

\*Sailing operates on Seabourn Sojourn and in reverse order. Ports and port order may vary.



## SEAS THE MOMENT

Days at sea in the Mediterranean are quintessentially Seabourn. Whether you are new to small-ship ocean cruising or consider Seabourn ships your home away from home, delightful diversio