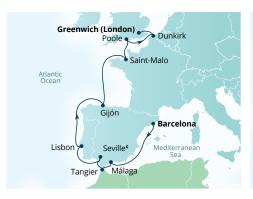

|
|     |                                       |



### 10-DAY TYRRHENIAN TREASURES

Seabourn Quest Monte Carlo to Dubrovnik Jun 4, 2026

| DAYS | PORT/EXPERIENCE                      |
|------|--------------------------------------|
|      | MONTE CARLO, MONACO                  |
| 1    | Portovenere (Cinque Terre), Italy    |
| 2    | Bonifacio, Corsica, France           |
| 3    | Porto Cervo, Italy                   |
| 4    | Cruising the Mediterranean Sea       |
| 5-6  | Taormina, Sicily, Italy <sup>C</sup> |
| 7    | Valletta, Malta                      |
| 8    | Cruising the Mediterranean Sea       |
| 9    | Kotor, Montenegro                    |
| 10   | DUBROVNIK, CROATIA                   |
|      |                                      |

•Overnight stay.





### 13-DAY SPANISH NIGHTS & STORIED COASTS

Seabourn Venture Barcelona to Greenwich (London) Jun 11, 2026 DAYS PORT/EXPERIENCE

|     | BARCELONA, SPAIN                          |
|-----|-------------------------------------------|
| 1   | Cruising the Balearic Sea                 |
| 2   | Málaga (Granada), Spain                   |
| 3   | Tangier, Morocco                          |
| 4-5 | Seville, Spain <sup>¢</sup>               |
| 6   | Lisbon, Portugal                          |
| 7   | Cruising the Atlantic Ocean               |
| 8   | Gijón, Spain                              |
| 9   | Cruising Bay of Biscay                    |
| 10  | Saint-Malo (Le Mont-Saint-Michel), France |
| 11  | Poole, England, UK                        |
| 12  | Dunkirk, France