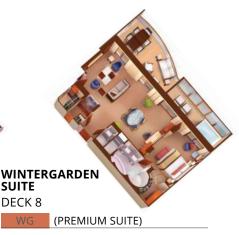

## PREMIUM SUITES

A limited number of our most spacious suites—Owner's Suites, Signature Suites and Wintergarden Suites—are available on each ship offering extended dining areas, guest baths and wet bars, as well as additional amenities. Many premium suites can be connected to adjoining Veranda Suites to form Grand Suite configurations with multiple sleeping areas, bathrooms, and verandas.

#### PREMIUM SUITE AMENITIES

All Suite Amenities plus:

- Unlimited Internet: Stream Wi-Fi Package powered by SpaceX's Starlink
- Enhanced in-suite bar setup
- Large customized fruit selection
- $\cdot$  Nespresso® machine and coffees
- Soft, luxurious robe and slippers

- Use of SWAROVSKI OPTIK binoculars^
- Daily digital newspaper of your choice delivered to your *PressReader*<sup>™</sup> app
- Complimentary private car transfer up to 50 miles\*\*

\*\*Not applicable to upgraded occupancy.