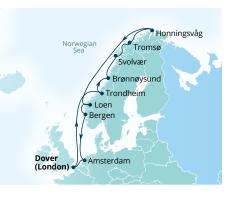

, 2026 DAYS PORT/EXPERIENCE

|    | DOVER (LONDON), ENGLAND, UK          |
|----|--------------------------------------|
| 1  | Portland (Weymouth), England, UK     |
| 2  | Cruising the English Channel         |
| 3  | Cobh (Cork), Ireland                 |
| 4  | Fishguard, Wales, UK                 |
| 5  | Douglas, Isle of Man, UK             |
| 6  | Rothesay, Isle of Bute, Scotland, UK |
| 7  | Greenock (Glasgow), Scotland, UK     |
| 8  | Belfast, Northern Ireland, UK        |
| 9  | Oban, Scotland, UK                   |
| 10 | Ullapool, Scotland, UK               |
| 11 | Cruising the Atlantic Ocean          |
| 12 | Leith (Edinburgh), Scotland, UK      |
| 13 | Cruising the North Sea               |
| 14 | DOVER (LONDON), ENGLAND, UK          |

\*Ports and port order may vary.



### 14-DAY MIDSUMMER IN THE LAND OF THE MIDNIGHT SUN Seabourn Ovation

Round-trip Dover (London) Jun 13, 2026 DAYS PORT/EXPERIENCE

| DAID |                                                              |
|------|--------------------------------------------------------------|
|      | DOVER (LONDON), ENGLAND, UK                                  |
| 1    | Cruising the North Sea                                       |
| 2    | Cruising the Norwegian Sea                                   |
| 3    | Trondheim, Norway                                            |
| 4    | Brønnøysund, Norway                                          |
| 5    | Svolvær (Lofoten), Norway                                    |
| 6    | Tromsø, Norway                                               |
| 7    | Honningsv