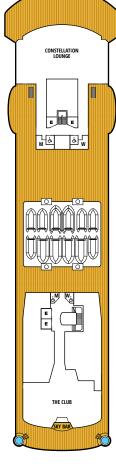

r in-suite room service
- Seabourn Square with coffee, bar, library, business center & concierge
- 8 Lounges & Bars
- Spa & Salon
- Fully equipped fitness center
- 4 Outdoor whirlpools
- 1 Outdoor Infinity pool

## CONNECTING SUITES

When combining the following suites, their suite numbers change as follows:

Suites 733 and 735 become Grand Wintergarden Suite 7353; Suites 734 and 736 become Grand Wintergarden Suite 7364

### & WHEELCHAIR ACCESSIBLE SUITES

Suites 737 and 825 are wheelchair accessible, roll-in shower only, wheelchair accessible doorways. Suites 738, 800 and 824 are wheelchair accessible, transfer shower, wheelchair-accessible doorways.

- ▲ Third Guest Capacity Suite Sofa converts to the size of a twin bed to accommodate one guest.
- E Elevator

Self Service launderette







| SUITE CATEGORIES                                                                                                                                                                                                                                                                            | DECK 10                                                                                                                                                                                      | DECK 9                        | DECK 8                                                                                                                                                                 |
|-------------------------------------------------------------------------------------------------------------------