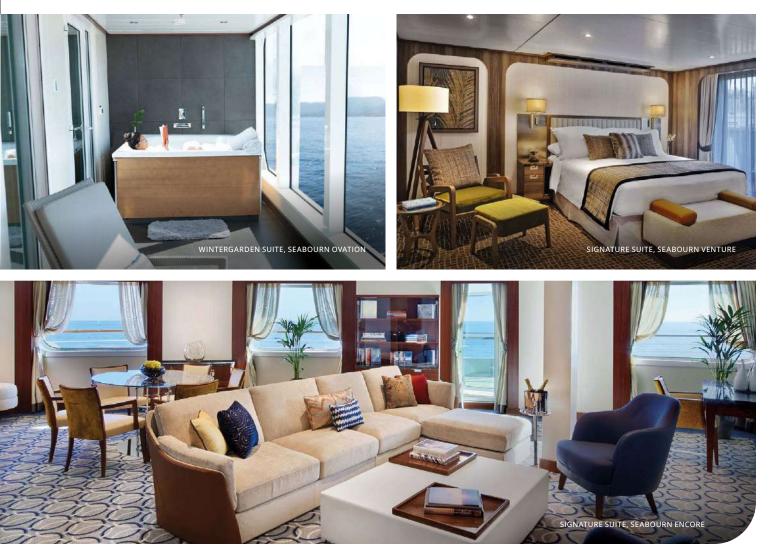

## PREMIUM SUITES

A limited number of our most spacious suites—Owner's Suites, Signature Suites and Wintergarden Suites—are available on each ship offering extended dining areas, guest baths and wet bars, as well as additional amenities. Many premium suites can be connected to adjoining Veranda Suites to form Grand Suite configurations with multiple sleeping areas, bathrooms, and verandas.

#### PREMIUM SUITE AMENITIES

All Suite Amenities plus:

- Unlimited Internet: Stream Wi-Fi Package powered by SpaceX's Starlink
- Enhanced in-suite bar setup
- Large customized fruit selection
- $\cdot$  Nespresso® machine and coffees
- Soft, luxurious robe and slippers

- Use of SWAROVSKI OPTIK binoculars^
- Daily digital newspaper of your choice delivered to your *PressReader*<sup>™</sup> app
- Complimentary private car transfer up to 50 miles\*\*

\*\*Not applicable to upgraded occupancy.