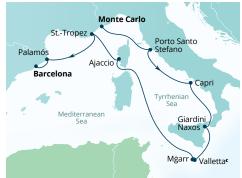

| Bonifacio, Corsica, France        |  |
| 6                                                                              | Portoferraio, Elba, Italy         |  |
| 7                                                                              | Portovenere (Cinque Terre), Italy |  |
| 8                                                                              | Cannes, France                    |  |
| 9                                                                              | La Ciotat, France                 |  |
| 10                                                                             | MONTE CARLO, MONACO               |  |

\*Ports and port order may vary.

\*Ports and port order may vary.

Covernight stay.
 ≈Marina Day is weather and conditions permitting.







### 10-DAY TYRRHENIAN TREASURES & MALTA Seabourn Ovation

Monte Carlo to Barcelona Jul 21; Aug 30\*; Oct 9\*, 2025 DAYS PORT/EXPERIENCE

### MONTE CARLO, MONACO

| 10 | BARCELONA, SPAIN                                 |
|----|--------------------------------------------------|
| 9  | Palamós, Spain                                   |
| 8  | StTropez, France                                 |
| 7  | Ajaccio, Corsica, France                         |
| 6  | Cruising the Tyrrhenian Sea                      |
| 5  | Valletta, Malta<br>Mġarr (Victoria), Gozo, Malta |
| 4  | Valletta, Malta <sup>¢</sup>                     |
| 3  | Giardini Naxos (Taormina), Sicily, Italy≈        |
| 2  | Marina Grande, Isola di Capri, Italy             |
| 1  | Porto Santo Stefano, Italy