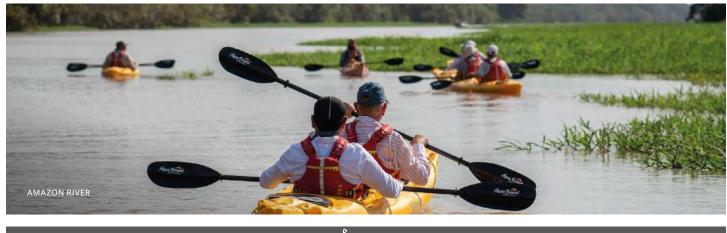

SEABOURN EXPEDITIONS: EXPLORING ANTARCTICA BY KAYAK ANTARCTICA

SEABOURN EXPEDITIONS: DIVING ANTARCTICA BY SUBMERSIBLE ANTARCTICA

**SNORKEL MARTINIQUE** FORT-DE-FRANCE, MARTINIQUE

**TREASURE ISLAND: NORMAN ISLAND SNORKELING** GREAT HARBOUR, JOST VAN DYKE