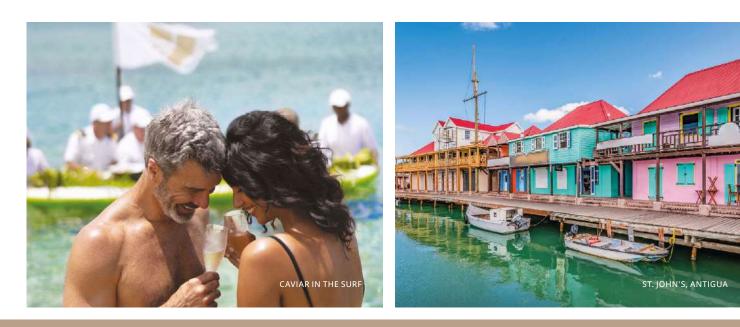

#### CAVIAR IN THE SURF®\*

As part of this standout event, a Zodiac<sup>®</sup> approaches the beach, seemingly from out of nowhere. The uniformed staff members plunge from the Zodiac into the water and invite guests to wade in and get chilled Champagne and caviar at a surfboard bar. A lavish barbecue lunch is served on the beach, with live music filling the air. Water sports and toys are set up on the beach for guests to use, and there is plenty of time to enjoy them, or just relax and take it all in.