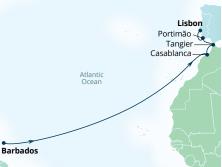

|
| 2    | Tangier, Morocco                              |
| 1    | Cruising the Mediterranean Sea                |
|      | BARCELONA, SPAIN                              |
| DAYS | PORI/EXPERIENCE                               |

Covernight stay.
 ≈Marina Day is weather and conditions permitting.





### 12-DAY ATLANTIC CROSSING

Seabourn Quest Seabourn Sojourn Seabourn Encore Lisbon to Miami Nov 20<sup>†</sup>, 2025; Jun 8\*; Nov 10, 2026

# DAYS PORT/EXPERIENCE LISBON, PORTUGAL 1 Cruising the Atlantic Ocean 2 Funchal, Madeira, Portugal 3-11 Cruising the Atlantic Ocean 12 MIAMI, FLORIDA

<sup>†</sup>Nov 20, 2025 sailing operates on Seabourn Encore. Ports and port order may vary.

\*Jun 8 sailing operates on Seabourn Sojourn and in reverse order. Ports and port order may vary.



### 13-DAY CARIBBEAN & ATLANTIC PASSAGE Seabourn Ovation

Barbados to Lisbon Apr 4, 2026

| DAYS | PORI/EXPERIENCE             |
|------|-----------------------------|
|      | BRIDGETOWN, BARBADOS        |
| 1-9  | Cruising the Atlantic Ocean |
| 10   | Casablanca, Morocco         |
| 11   | Tangier, Morocco            |
| 12   | Portimão, Portugal          |
| 13   | LISBON, PORTUGAL            |
|      |                             |



### 14-DAY ATLANTIC CROSSING

Seabourn Quest Seabourn Sojourn Miami to Lisbon Apr 26; Dec 5\*, 2026

| 14    | LISBON, PORTUGAL                |
|-------|---------------------------------|
| 13    | Cruising the Atlantic Ocean     |
| 12    | Tangier, Morocco                |
| 10-11 | Cruising the Atlantic Ocean     |
| 9     | Ponta Delgada, Azores,