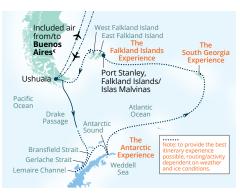

|
| THE ANTARCTIC EXPERIENCE*                                                                                                                                    |
| Cruising the Drake Passage                                                                                                                                   |
| Ushuaia, Argentina <b></b><br>ABUENOS AIRES, ARGENTINA                                                                                                       |
|                                                                                                                                                              |

\*2026 sailing is 26 days; ports and port order may vary.



#### 21-DAY ANTARCTICA, SOUTH GEORGIA & FALKLAND ISLANDS 같은 슈 교급

Seabourn Pursuit Seabourn Venture Round-trip Buenos Aires Dec 16\*, 2025; Feb 26; Nov 18°, 21; Dec 21, 2026; Mar 2°, 2027 DAYS PORT/EXPERIENCE

|           | BUENOS AIRES, ARGENTINA <sup>C</sup>                         |
|-----------|--------------------------------------------------------------|
| 1         | Ushuaia, Argentina <b></b> ₹                                 |
| 2-3       | Cruising the Drake Passage                                   |
| 4-9       | THE ANTARCTIC EXPERIENCE*                                    |
| 10-11     | Cruising the Scotia Sea                                      |
| 12-14     | THE SOUTH GEORGIA EXPERIENCE                                 |
| 15-16     | Cruising the Atlantic Ocean