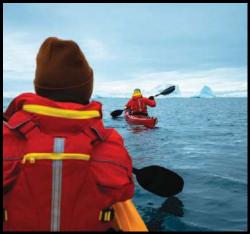

### VENTURES BY SEABOURN®

ENHANCE AND EXTEND YOUR EXPERIENCE

More and more of our guests relish the opportunity to engage with The Last Frontier in a more interactive, experiential, and participatory way. We created Ventures by Seabourn<sup>®</sup> to provide Alaska travelers with exciting, adventurous optional activities that are expertly planned, professionally operated, and escorted by skilled expert guides. Optional Ventures by Seabourn excursions let you experience nature up close in a way that is unique, exciting, and designed to accommodate a wide variety of abilities.

Optional excursions launch directly from the ship, where you can kayak with Expedition Team guides through tranquil fjords and watch for wildlife along forested shores. In most destinations, if you prefer to simply ride instead of paddle, our Expedition Team can take you on a scenic Zodiac tour. These marvelous boats are great for scenic eye-level cruising in fjords and along rivers.