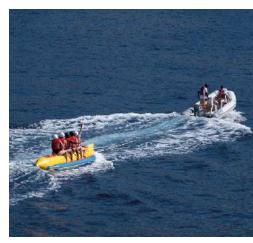

### VENTURES BY SEABOURN®

ENHANCE AND EXTEND YOUR EXPERIENCE

More and more of our guests relish the opportunity to engage with The Last Frontier in a more interactive, experiential, and participatory way. We created Ventures by Seabourn<sup>®</sup> to provide Alaska travelers with exciting, adventurous optional activities that are expertly planned, professionally operated, and escorted by skilled expert guides. Optional Ventures by Seabourn excursions let you experience nature up close in a way that is unique, exciting, and designed to accommodate a wide variety of abilities.

On select Alaska cruises, we augment our onboard staff with a veteran Expedition Team of naturalists, scientists, photographers, and other experts to enhance and broaden your destination experiences.

Complimentary onboard lectures, seminars, and presentations by our team of experts add insights into regional wildlife, natural and cultural history, geography, and other topics. During scenic cruising, Expedition Team members circulate on deck and in observation lounges, highlighting the sights with top-of-the-line Swarovski<sup>®</sup> binoculars.

Optional excursions launch directly from the ship, where you can kayak with Expedition Team guides through tranquil fjords and watch for wildlife along forested shores. In most destinations, if you prefer to simply ride instead of paddle, our Expedition Team can take you on a scenic Zodiac tour. These marvelous boats are great for scenic eye-level cruising in fjords and along rivers.