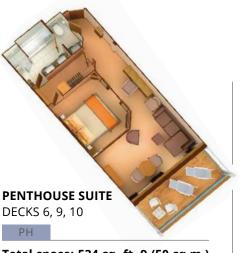

### PENTHOUSE AND PENTHOUSE SPA SUITES

Our Penthouse and Penthouse Spa suites offer more interior space, and larger private verandas\*, in addition to an expanded range of luxurious amenities.

#### PENTHOUSE SUITE AMENITIES

All Suite Amenities plus:

- Private sleeping area with a second high-definition TV\*
- Fresh floral arrangement
- Additional Pure Pampering<sup>SM</sup> bath amenities
- Nespresso<sup>®</sup> machine and coffees
- Heated floors in the Penthouse Panorama Suites on Seabourn Venture and Seabourn Pursuit