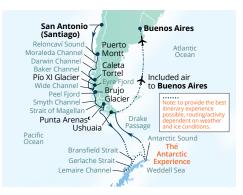

rm so early, mid, and late season voyages all have their own rewards. Our hand-crafted itineraries offer you the best of all seasons, no matter when you choose to answer the call of the wild.

#### Early Season (Late Oct. - Early Dec.):

- More sea ice and better chances for ice landings
- Penguin courtship & nest building behavior
- Possible sightings of rare emperor penguins

#### Mid-Season (Mid Dec. - Early Feb.):

- Less ice & snow resulting in better conditions for shoreside exploration
- "Sweet spot" for weather with longer days
- Viewing penguins, eggs & chicks in their nests

#### Late Season (Mid Feb. - Early Mar.):

- No snow at landing sites
- Increased penguin activity as chicks grow
- Peak whale activity (especially humpback)

LEGEND:

ZODIAC

<u>KAYAKING</u>

من SUBMARINES



#### 18-DAY CHILEAN FJORDS & ANTARCTICA

Seabourn Pursuit San Antonio (Santiago) to Buenos Aires Oct 30, 2025; Nov 4, 2026 DAYS PORT/EXPERIENCE

#### SAN ANTONIO (SANTIAGO), CHILE 1 Cruising the Pacific Ocean Scenic cruising Reloncaví Sound 2 Puerto Montt, Chile Scenic cruising Moraleda Channel 3 Scenic cruising Darwin Channel Scenic cruising Baker Channel 4 Caleta Tortel, Chile Transit the English Narrows Scenic cruising Eyre Fjord 5 Pio XI Glacier (Brüggen Glacier), Chile Scenic cruising Wide Channel Scenic cruising Peel Fjord 6 Brujo Glacier, Chile Scenic cruising Smyth Channel Scenic cruising Strait of Magellan 7 Punta Arenas, Chile<sup>C</sup> 8 Punta Arenas, Chile 9-10 Cruising the Drake Passage 11-15 THE ANTARCTIC EXPERIENCE\*

#### 16-17 Cruising the Drake Passage Ushuaia, Argent