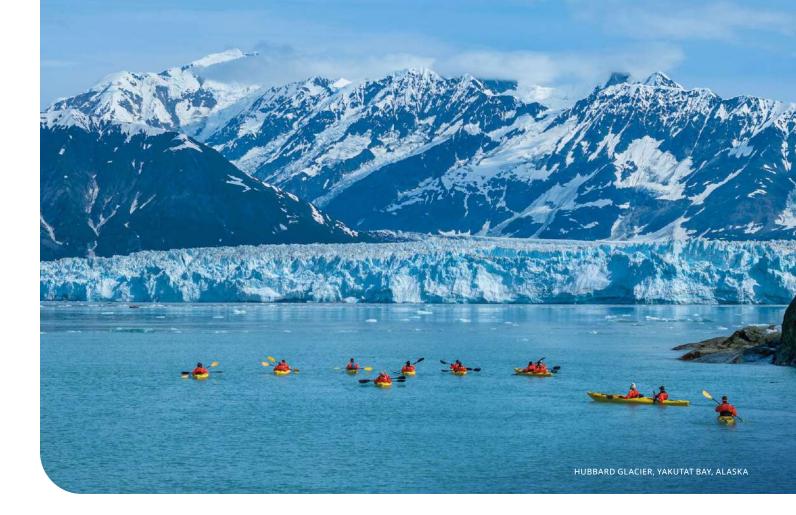

### VENTURES BY SEABOURN®

ENHANCE AND EXTEND YOUR EXPERIENCE

More and more of our guests relish the opportunity to engage with The Last Frontier in a more interactive, experiential, and participatory way. We created Ventures by Seabourn<sup>®</sup> to provide Alaska travelers with exciting, adventurous optional activities that are expertly planned, professionally operated, and escorted by skilled expert guides. Optional Ventures by Seabourn excursions let you experience nature up close in a way that is unique, exciting, and designed to accommodate a wide variety of abilities.

On select Alaska cruises, we augment our onboard staff with a veteran Expedition Team of naturalists, scientists, photographers, and other experts to enhance and broaden your destination experiences.

Complimentary onboard lectures, seminars, and presentations by our team of experts add insights into regional wildlife, natural and cultural history, geography, and other topics. During scenic cruising, Expedition Team members circulate on deck and in observation lounges, highlighting the sights with top-of-the-line Swarovski<sup>®</sup> binoculars.

Optional excursions launch directly from the ship, where you can kayak with Expedition Team guides through tranquil fjords and watch for wildlife along forested shores. In most destinations, if you prefer to simply ride instead of paddle, our Expedition Team can take you on a scenic Zodiac tour. These marvelous boats are great for scenic eye-level cruising in fjords and along rivers.