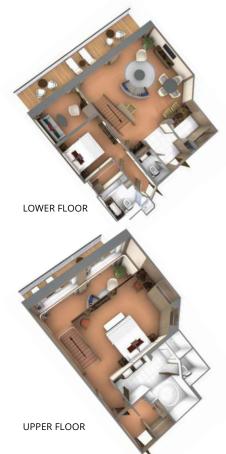

## PREMIUM SUITES

A limited number of our most spacious suites—Owner's Suites, Signature Suites and Wintergarden Suites—are available on each ship offering extended dining areas, guest baths and wet bars, as well as additional amenities. Many premium suites can be connected to adjoining Veranda Suites to form Grand Suite configurations with multiple sleeping areas, bathrooms, and verandas.