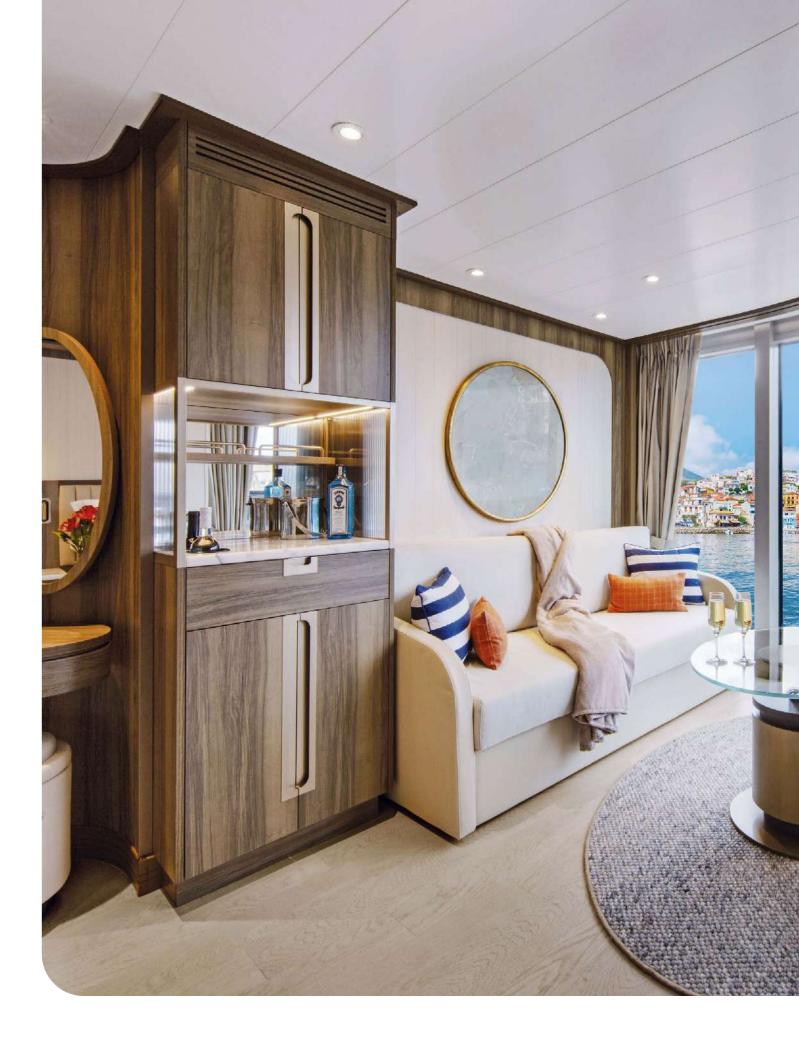

### HOME AWAY FROM HOME

Your ocean-front suite is your personal floating sanctuary—customized to your preference, from your choice of firm or soft pillows to an in-suite bar stocked with your favorite beverages. Your personal Suite Host and Suite Attendant are dedicated to anticipating your every happiness. You'll only have to unpack once, but you can expect countless moments that will move you.

#### ALL SUITES INCLUDE

- A personal Suite Host and Suite Attendant to ensure everything in your suite is always as you wish
- Twin or queen-sized bed with a luxurious custom-built mattress, cotton linens, fluffy all-season duvet and your choice of firm or soft pillows
- An in-suite bar with a selection of beverages and your requested complimentary wines or spirits
- Unlimited Internet: Surf Wi-Fi Package, powered by SpaceX's Starlink
- Complimentary PressReader<sup>®</sup> app brings your favorite newspapers and magazines to your phone or tablet

- Ample storage and walk-in closets with plush terry robes, slippers and a personal safe
- Full-sized Molton Brown, London amenities
- A spacious marble bath with double vanities, a full tub, shower and luxury products featuring an exclusive signature scent created for Seabourn by Molton Brown, London
- Interactive entertainment with broadcast TV and hundreds of movie and music choices
- Unique to Seabourn Venture and Seabourn Pursuit, SWAROVSKI OPTIK binoculars in every suite for guests to use during their voyage and a personal heated wardrobe for your expedition gear