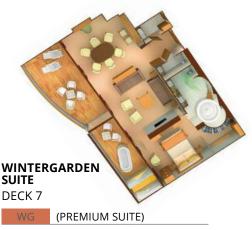

# MORE SPACE, MORE AMENITIES

WINTERGARDEN SUITE, SEABOURN VENTUF

## PREMIUM SUITES

A limited number of our most spacious suites—Owner's Suites, Signature Suites and Wintergarden Suites—are available on each ship offering extended dining areas, guest baths and wet bars, as well as additional amenities. Many premium suites can be connected to adjoining Veranda Suites to form Grand Suite configurations with multiple sleeping areas, bathrooms, and verandas.

#### PREMIUM SUITE AMENITIES

All Suite Amenities plus:

- Unlimited Internet: Stream Wi-Fi Package powered by SpaceX's Starlink
- Enhanced in-suite bar setup
- Large customized fruit selection
- $\cdot$  Nespresso® machine and coffees
- Soft, luxurious robe and slippers

- Use of SWAROVSKI OPTIK binoculars^
- Daily digital newspaper of your choice delivered to your *PressReader*<sup>™</sup> app
- Complimentary private car transfer up to 50 miles\*\*

\*\*Not applicable to upgraded occupancy.