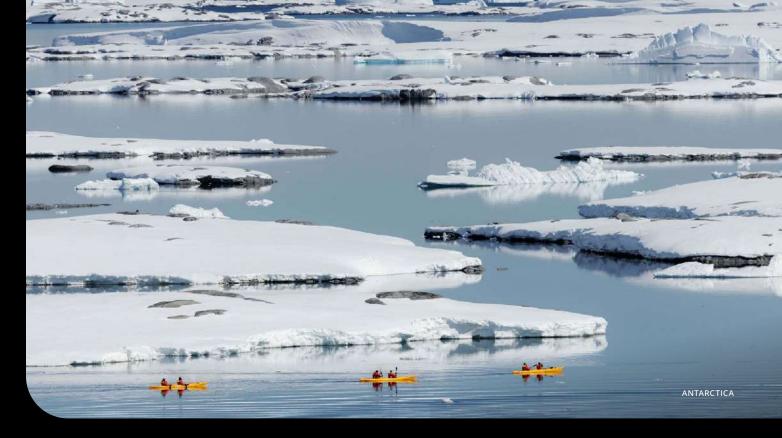

Optional excursions launch directly from the ship, where you can kayak with Expedition Team guides through tranquil fjords and watch for wildlife along forested shores. In most destinations, if you prefer to simply ride instead of paddle, our Expedition Team can take you on a scenic Zodiac tour. These marvelous boats are great for scenic eye-level cruising in fjords and along rivers.

SEABOURN EXPEDITIONS: EXPLORING ANTARCTICA BY KAYAK ANTARCTICA

SEABOURN EXPEDITIONS: DIVING ANTARCTICA BY SUBMERSIBLE ANTARCTICA

**SNORKEL MARTINIQUE** FORT-DE-FRANCE, MARTINIQUE

**TREASURE ISLAND: NORMAN ISLAND SNORKELING** GREAT HARBOUR, JOST VAN DYKE