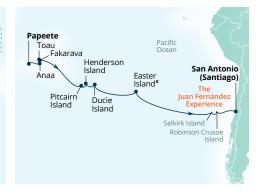

t 4+, 2026 DAYS PORT/EXPERIENCE LAUTOKA, FIJI 1 Kadavu, Fiji 2 Vulaga, Fiji Pangai, Ha'apai Group, Tonga 3 Nukupule Island, Ha'apai Group, Tonga 4 Vava'u, Tonga 5 Cruising the Pacific Ocean 6 Apia, Upolu, Samoa

| 14  | PAPEETE, TAHITI, FRENCH POLYNESIA              |
|-----|------------------------------------------------|
| 13  | Huahine, French Polynesia                      |
| 12  | Ra'iatea, Society Islands,<br>French Polynesia |
| 11  | Cruising the Pacific Ocean                     |
| 10  | Aitutaki, Cook Islands                         |
| 8-9 | Cruising the Pacific Ocean                     |
| 7   | Crossing the International Date Line           |

\*Apr 21, 2026 sailing is 11 days; ports and port order may varv

+Oct 4, 2026 sailing is 13 days; ports and port order may vary.



### 20-DAY EASTER & PITCAIRN ISLANDS: MAROONED, MOAI & MUTINEERS

Seabourn Pursuit Papeete to San Antonio (Santiago) Oct 10, 2025; Apr 2\*; Oct 16+, 2026 DAYS PORT/EXPERIENCE

| SIA |
|-----|
|     |

| 20    | SAN ANTONIO (SANTIAGO), CHILE                                 |  |
|-------|---------------------------------------------------------------|--|
| 19    | Cruising the Pacific Ocean                                    |  |
| 17-18 | THE JUAN FERNÁNDEZ EXPERIENCE*                                |  |
| 13-16 | Cruising the Pacific Ocean                                    |  |
| 11-12 | Easter Island, Chile <sup>¢</sup>                             |  |
| 9-10  | Cruising the Pacific Ocean                                    |  |
| 8     | Ducie Island, Pitcairn Islands