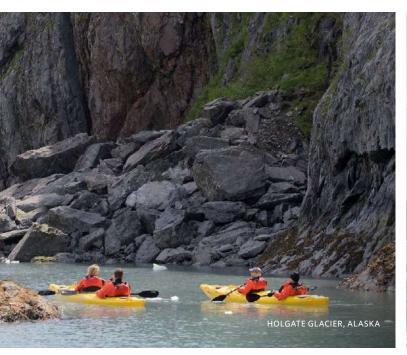

### VENTURES BY SEABOURN®

ENHANCE AND EXTEND YOUR EXPERIENCE

More and more of our guests relish the opportunity to engage with The Last Frontier in a more interactive, experiential, and participatory way. We created Ventures by Seabourn<sup>®</sup> to provide Alaska travelers with exciting, adventurous optional activities that are expertly planned, professionally operated, and escorted by skilled expert guides. Optional Ventures by Seabourn excursions let you experience nature up close in a way that is unique, exciting, and designed to accommodate a wide variety of abilities.

On select Alaska cruises, we augment our onboard staff with a veteran Expedition Team of naturalists, scientists, photographers, and other experts to enhance and broaden your destination experiences.

Complimentary onboard lectures, seminars, and presentations by our team of experts add insights into regional wildlife, natural and cultural history, geography, and other topics. During scenic cruising, Expedition Team members circulate on deck and in observation lounges, highlighting the sights with top-of-the-line Swarovski<sup>®</sup> binoculars.

Optional excursions launch directly from the ship, where you can kayak with Expedition Team guides through tranquil fjords and watch for wildlife along forested shores. In most destinations, if you prefer to simply ride instead of paddle, our Expedition Team can take you on a scenic Zodiac tour. These marvelous boats are great for scenic eye-level cruising in fjords and along rivers.