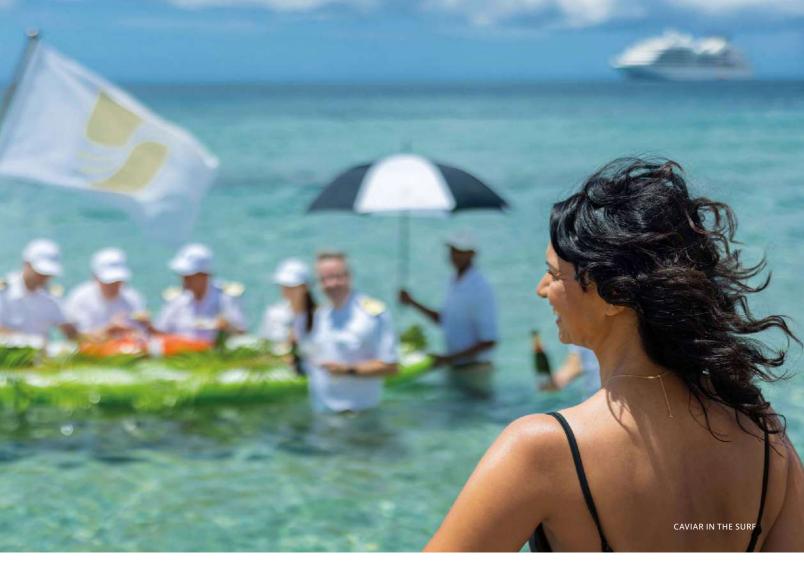

#### CAVIAR IN THE SURF®\*

As part of this standout event, a Zodiac<sup>®</sup> approaches the beach, seemingly from out of nowhere. The uniformed staff members plunge from the Zodiac into the water and invite guests to wade in and get chilled Champagne and caviar at a surfboard bar. A lavish barbecue lunch is served on the beach, with live music filling the air. Water sports and toys are set up on the beach for guests to use, and there is plenty of time to enjoy them, or just relax and take it all in.