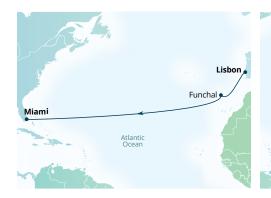

#### SEABOURN JOURNEY: SPECTACULAR IGUAZÚ FALLS 4-DAY PRE-CRUISE JOURNEY

Experience the majestic beauty and humbling power of Iguazú Falls, a UNESCO World Heritage site and one of nature's most spectacular wonders. Forming the border between Brazil and Argentina, Iguazú comprises 275 different falls and measures three times the size of North America's great cascade. Absorb its earth-shaking roar while touring both sides of the falls, including hikes and an exhilarating boat ride.