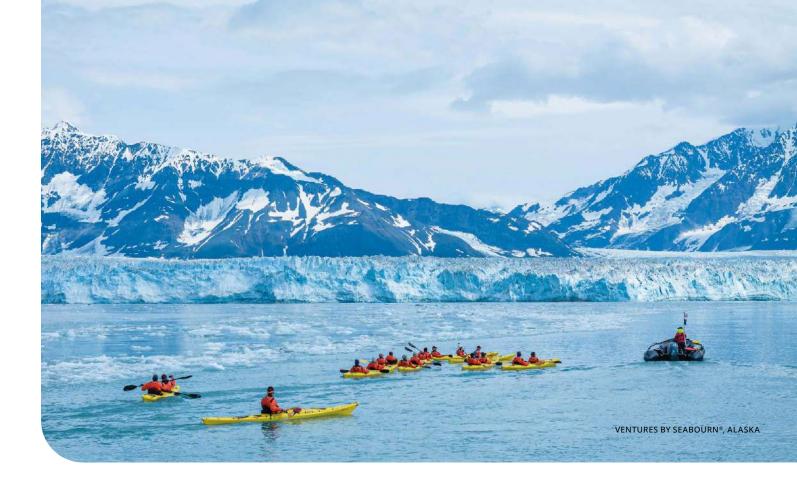

### VENTURES BY SEABOURN®

ENHANCE AND EXTEND YOUR EXPERIENCE

More and more of our guests relish the opportunity to engage with The Last Frontier in a more interactive, experiential, and participatory way. We created Ventures by Seabourn<sup>®</sup> to provide Alaska travelers with exciting, adventurous optional activities that are expertly planned, professionally operated, and escorted by skilled expert guides. Optional Ventures by Seabourn excursions let you experience nature up close in a way that is unique, exciting, and designed to accommodate a wide variety of abilities.

Optional excursions launch directly from the ship, where you can kayak with Expedition Team guides through tranquil fjords and watch for wildlife along forested shores. In most destinations, if you prefer to simply ride instead of paddle, our Expedition Team can take you on a scenic Zodiac tour. These marvelous boats are great for scenic eye-level cruising in fjords and along rivers.