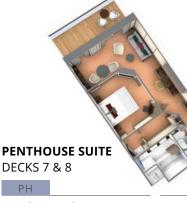

### PENTHOUSE AND PENTHOUSE SPA SUITES

Our Penthouse and Penthouse Spa suites offer more interior space, and larger private verandas\*, in addition to an expanded range of luxurious amenities.

#### PENTHOUSE SUITE AMENITIES

All Suite Amenities plus:

- Private sleeping area with a second high-definition TV\*
- Fresh floral arrangement
- Additional Pure Pampering<sup>SM</sup> bath amenities
- Nespresso<sup>®</sup> machine and coffees
- Heated floors in the Penthouse Panorama Suites on Seabourn Venture and Seabourn Pursuit

#### UNIQUE PENTHOUSE SPA AMENITIES

- Extended aft-facing veranda
- Spa Welcome Basket
- Oversize spa shower with rainfall shower head and multiple wall jets
- Bathroom scale
- Health bar with juices and waters
- Spa snack mix
- Daily smoothie with in-suite breakfast
- Spa Serene Area privilege
- Spa Concierge services
- Soothing music and essential oil diffusion