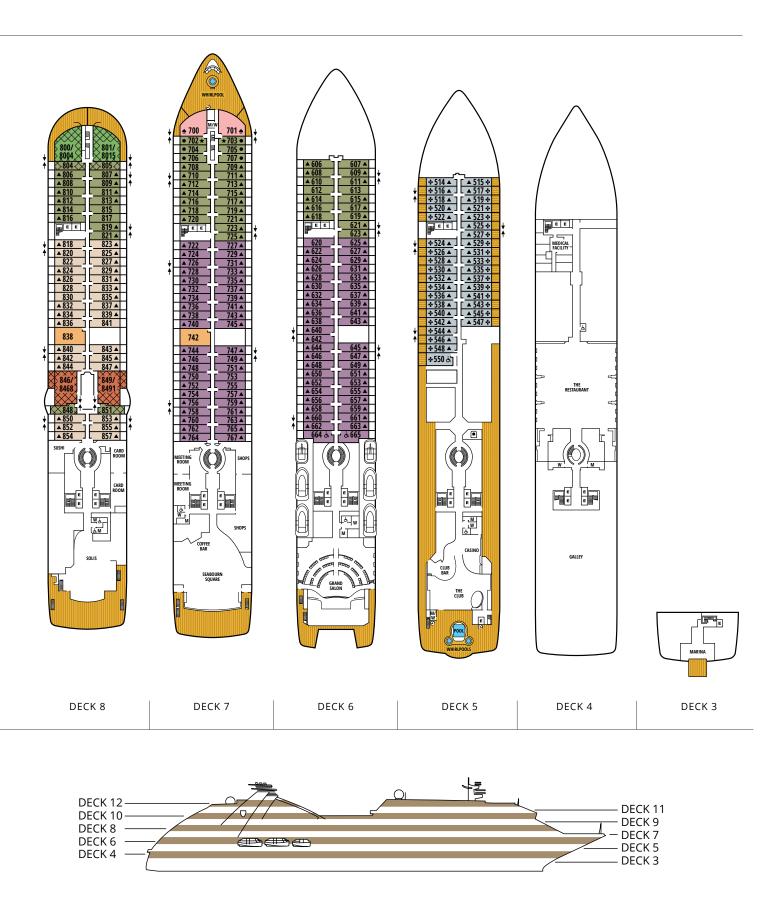

**Ultra-luxury purpose-built expedition ships,** PC6 ice-strengthened hulls, with advanced maneuvering technology for superior stability, safety, and comfort

All ocean-front suites luxuriously appointed with a **private veranda** 

#### **ROBIN WEST**

One of the world's most experienced and respected expedition leaders, Robin serves as Seabourn's Vice President and General Manager of Expeditions. He personally hand selects our Expedition Leaders and team members from a variety of disciplines, based on the unique expertise each one has to offer, and their passion for discovery. Originally from South Africa, Robin began his career as a scuba instructor and dive tour operator. His zeal for adventure led him to expedition cruising, and for the past 18 years, he has been one of a small group of elite expedition travel specialists, guiding voyages to the farthest reaches of the world.