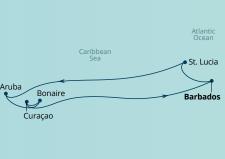

ay, St. Lucia                                    |
| 2    | Terre-de-Haut, Îles des Saintes,<br>Guadeloupe           |
| 3    | Carambola Beach, St. Kitts≈                              |
| 4    | Little Bay, Montserrat                                   |
| 5    | Cruising the Caribbean Sea                               |
| 6    | Willemstad, Curaçao                                      |
| 7    | Oranjestad, Aruba                                        |
| 8    | Kralendijk, Bonaire                                      |
| 9    | Cruising the Caribbean Sea                               |
| 10   | St. George's, Grenada                                    |
| 11   | Port Elizabeth, Bequia,<br>St. Vincent & the Grenadines≈ |
| 12   | BRIDGETOWN, BARBADOS                                     |



# Jost Van Dyke St. Maarten St. Kitts Antigua Atlantic Ocean Montserrat Caribbean Sea St. Lucia Barbados

# 7-DAY TREASURES OF ARUBA, BONAIRE & CURAÇAO

Seabourn Ovation Round-trip Barbados Jan 3, 2026 

| DAYS | PORI/EXPERIENCE            |
|------|----------------------------|
|      | BRIDGETOWN, BARBADOS       |
| 1    | Rodney Bay, St. Lucia      |
| 2    | Cruising the Caribbean Sea |
| 3    | Oranjestad, Aruba          |
| 4    | Kralendijk, Bonaire        |
| 5    | Willemstad, Curaçao        |
| 6    | Cruising the Caribbean Sea |
| 7    | BRIDGETOWN, BARBADOS       |
|      |                            |

# 7-DAY CLASSIC CARIBBEAN **YACHT HARBORS**

Seabourn Ovation Barbados to St. Maarten Jan 10, 24; Feb 14, 28; Mar 21, 2026 DAYS PORT/EXPERIENCE

|   | BRIDGETOWN, BARBADOS