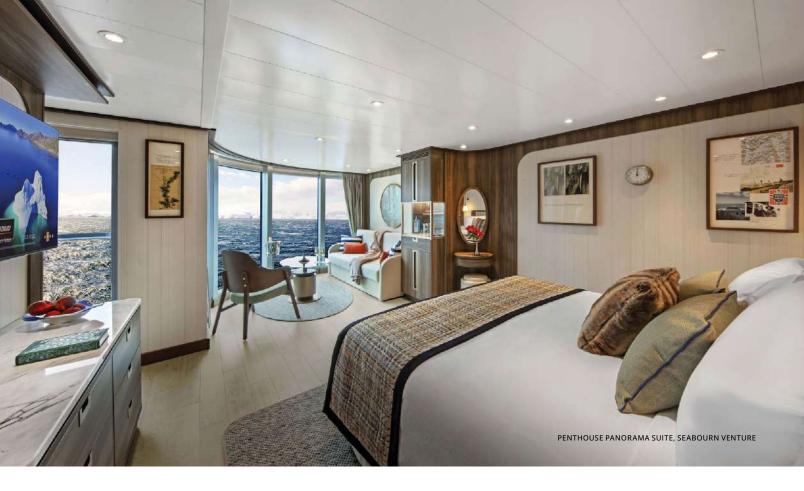

### PENTHOUSE AND PENTHOUSE SPA SUITES

Our Penthouse and Penthouse Spa suites offer more interior space, and larger private verandas\*, in addition to an expanded range of luxurious amenities.

#### PENTHOUSE SUITE AMENITIES

All Suite Amenities plus:

- Private sleeping area with a second high-definition TV\*
- Fresh floral arrangement
- Additional Pure Pampering<sup>SM</sup> bath amenities
- Nespresso<sup>®</sup> machine and coffees
- Heated floors in the Penthouse Panorama Suites on Seabourn Venture and Seabourn Pursuit

#### UNIQUE PENTHOUSE SPA AMENITIES

- Extended aft-facing veranda
- Spa Welcome Basket
- Oversize spa shower with rainfall shower head and multiple wall jets
- Bathroom scale
- Health bar with juices and waters
- Spa snack mix
- Daily smoothie with in-suite breakfast
- Spa Serene Area privilege
- Spa Concierge services
- Soothing music and essential oil diffusion