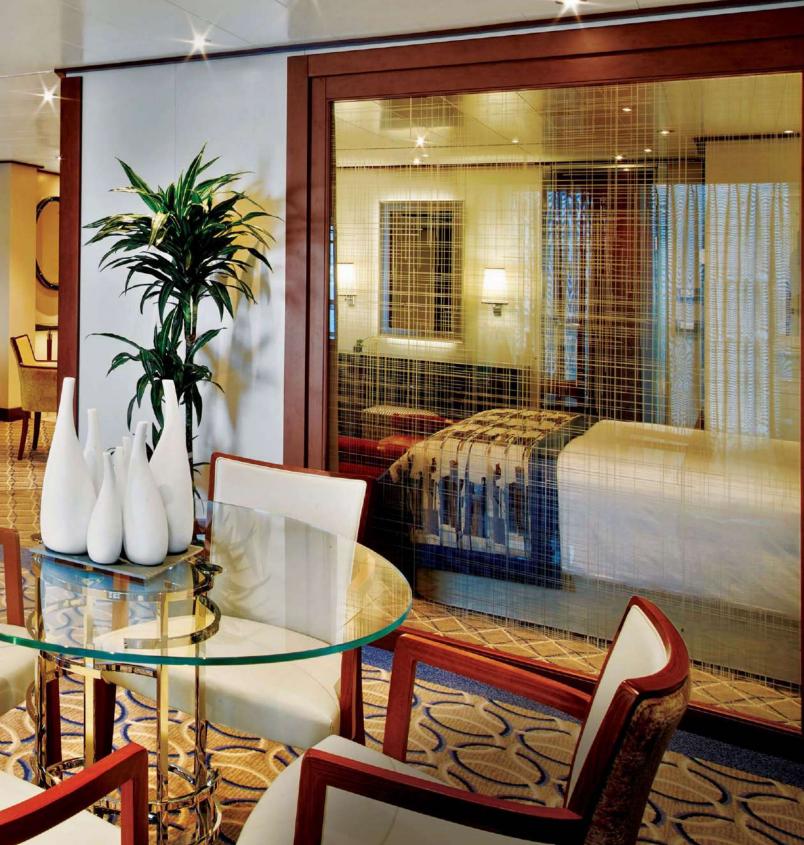

## SPACIOUS ALL SUITE ACCOMMODATIONS

### HOME AWAY FROM HOME

Your ocean-front suite is your personal floating sanctuary—customized to your preference, from your choice of firm or soft pillows to an in-suite bar stocked with your favorite beverages. Your personal Suite Host and Suite Attendant are dedicated to anticipating your every happiness. You'll only have to unpack once, but you can expect countless moments that will move you.

#### ALL SUITES INCLUDE

- A personal Suite Host and Suite Attendant to ensure everything in your suite is always as you wish
- Twin or queen-sized bed with a luxurious custom-built mattress, cotton linens, fluffy all-season duvet and your choice of firm or soft pillows
- An in-suite bar with a selection of beverages and your requested complimentary wines or spirits
- Unlimited Internet: Surf Wi-Fi Package, powered by SpaceX's Starlink
- Complimentary PressReader<sup>®</sup> app brings your favorite newspapers and magazines to your phone or tablet

- Ample storage and walk-in closets with plush terry robes, slippers and a personal safe
- Full-sized Molton Brown, London amenities
- A spacious marble bath with double vanities, a full tub, shower and luxury products featuring an exclusive signature scent created for Seabourn by Molton Brown, London
- Interactive entertainment with broadcast TV and hundreds of movie and music choices
- Unique to Seabourn Venture and Seabourn Pursuit, SWAROVSKI OPTIK binoculars in every suite for guests to use during their voyage and a personal heated wardrobe for your expedition gear