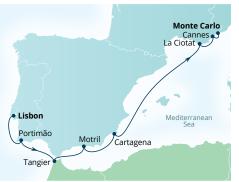

S PORT/EXPERIENCE

|     | BARCELONA, SPAIN                          |
|-----|-------------------------------------------|
| 1   | Cruising the Balearic Sea                 |
| 2   | Málaga (Granada), Spain                   |
| 3   | Tangier, Morocco                          |
| 4-5 | Seville, Spain <sup>¢</sup>               |
| 6   | Lisbon, Portugal                          |
| 7   | Cruising the Atlantic Ocean               |
| 8   | Gijón, Spain                              |
| 9   | Cruising Bay of Biscay                    |
| 10  | Saint-Malo (Le Mont-Saint-Michel), France |
| 11  | Poole, England, UK                        |
| 12  | Dunkirk, France                           |
| 13  | GREENWICH (LONDON), ENGLAND, UK           |
|     |                                           |



### 8-DAY MEDITERRANEAN MAGIC 10-DAY RIVIERA GEMS

| Lisbor | ourn Sojourn<br>1 to Monte Carlo<br>1, 2026 |
|--------|---------------------------------------------|
| DAYS   | PORT/EXPERIENCE                             |
|        | LISBON, PORTUGAL                            |
| 1      | Portimão (Algarve), Portugal                |
| 2      | Tangier, Morocco                            |
| 3      | Motril (Granada), Spain                     |
| 4      | Cartagena (Murcia), Spain                   |
| 5      | Cruising the Mediterranean Sea              |
| 6      | La Ciotat, France                           |
| 7      | Cannes, France                              |
| 8      | MONTE CARLO, MONACO                         |
|        |                                             |

### P