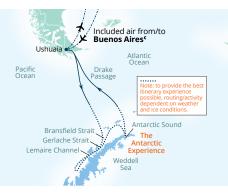

, 21°; Mar 3°, 13°, 2027 DAYS PORT/EXPERIENCE

|      | BUENOS AIRES, ARGENTINA <sup>C</sup>                   |
|------|--------------------------------------------------------|
| 1    | Ushuaia, Argentina <b>⊀</b>                            |
| 2-3  | Cruising the Drake Passage                             |
| 4-8  | THE ANTARCTIC EXPERIENCE                               |
| 9-10 | Cruising the Drake Passage                             |
| 11   | Ushuaia, Argentina <b>⊀</b><br>BUENOS AIRES, ARGENTINA |

\*Sailings operate on Seabourn Pursuit.

#### •Overnight stay.

≺Included charter flight.

The exact itinerary content is subject to permissions, weather, ice conditions and time available. The daily program will be determined by the Expedition Team and is subject to site availability.





#### 

Seabourn Venture Seabourn Pursuit Round-trip Buenos Aires Jan 25°, 27, 2026; Jan 7, 10°, 29, 2027 DAYS PORT/EXPERIENCE BUENOS AIRES, ARGENTINA<sup>C</sup>

 1
 Ushuaia, Argentina

 2-3
 Cruising the Drake Passage

 4-10
 THE ANTARCTIC EXPERIENCE<sup>◆</sup>

 11-12
 Cruising the Drake Passage

 13
 Ushuaia, Argentina

 BUENOS AIRES, ARGENTINA

Sailing operates on Seabourn Pursuit.



### ADVENTURE FOR EVERY SEASON

We often say no trip to the White Continent is the same, and it holds true. Antarctica is not a destination that stays on script. Its unpredictability is an inherent and remarkable part of its charm so early, mid, and late season voyages all have their own rewards. Our hand-crafted itineraries offer you the best of all seasons, no matter when you choose to answer the ca