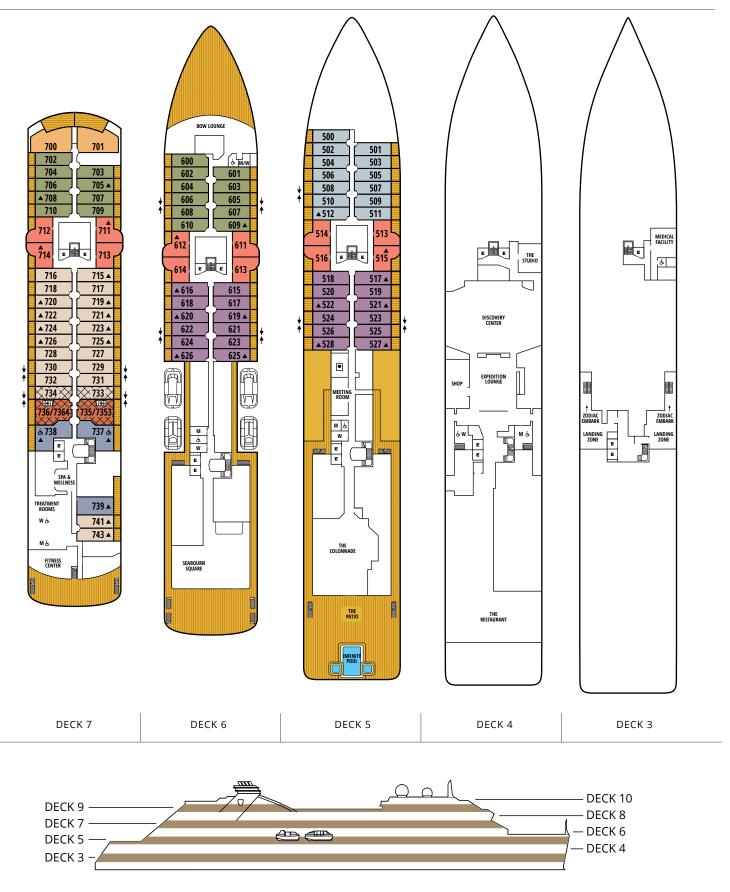

---------------------------------------------------------------------------------------------------------------------|
| <ul> <li>Wintergarden Suite</li> <li>Wintergarden Suite</li> <li>Signature Suite</li> <li>Owner's Suite</li> <li>PA Penthouse Panorama Suite</li> <li>PH Penthouse Suite</li> <li>V4 Veranda Suite</li> <li>V2 Veranda Suite</li> <li>V2 Veranda Suite</li> <li>V1 Veranda Suite</li> </ul> | <b>BUILT:</b><br>Seabourn Venture: July<br>Seabourn Pursuit: Aug<br>Ships' registry: Bahama<br>Hull: Polar Class 6<br>Cruising speed: 18 Kno<br>Gross tonnage: 23,000<br>Guest capacity: 264 | as Natic<br>Staff<br>Dts Prop | ch: 558 feet (170 m)<br>n: 79 feet (24 m)<br>onality of Officers,<br>& Crew: International<br>lizers: Yes<br>ulsion: 2 Azipods <sup>®</sup><br>ric current: 110/220 AC |



Deck plan shown is for illustration purposes. Seabourn reserves the right to make amendments and changes. For most current deck plans visit Seabourn.com.

# SEABOURN'S OPTIONAL FLIGHT EASE® PROGRAM

Flight Ease offers you convenience, competitive pricing and the peace of mind of 24-hour assistance while traveling to and from your cruise or *Seabourn Journey*. Flight Ease offers complimentary transfers between the airport and ship. In addition, if flight schedules force an overnight, you will receive a complimentary hotel night plus all necessary transfers. You also benefit by not having to plan transfers — Flight Ease arranges them for you, making for a carefree, seamless vacation experience.

## COMPETITIVE PRICING

Provides current, competitive rates from multiple carriers.

## EASY SE