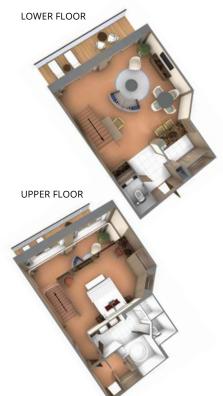

## SPACIOUS ALL SUITE ACCOMMODATIONS

### HOME AWAY FROM HOME

Your ocean-front suite is your personal floating sanctuary—customized to your preference, from your choice of firm or soft pillows to an in-suite bar stocked with your favorite beverages. Your personal Suite Host and Suite Attendant are dedicated to anticipating your every happiness. You'll only have to unpack once, but you can expect countless moments that will move you.

#### ALL SUITES INCLUDE

- A personal Suite Host and Suite Attendant to ensure everything in your suite is always as you wish
- Twin or queen-sized bed with a luxurious custom-built mattress, cotton linens, fluffy all-season duvet and your choice of firm or soft pillows
- An in-suite bar with a selection of beverages and your requested complimentary wines or spirits
- Unlimited Internet: Surf Wi-Fi Package, powered by SpaceX's Starlink
- Complimentary PressReader<sup>®</sup> app brings your favorite newspapers and magazines to your phone or tablet

- Ample storage and walk-in closets with plush terry robes, slippers and a personal safe
- Full-sized Molton Brown, London amenities
- A spacious marble bath with double vanities, a full tub, shower and luxury products featuring an exclusive signature scent created for Seabourn by Molton Brown, London
- Interactive entertainment with broadcast TV and hundreds of movie and music choices
- Unique to Seabourn Venture and Seabourn Pursuit, SWAROVSKI OPTIK binoculars in every suite for guests to use during their voyage and a personal heated wardrobe for your expedition gear