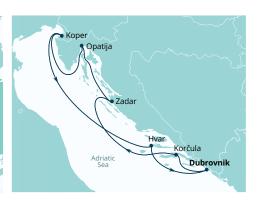

Cruising the Aegean Sea            |
| 9 | ISTANBUL, TURKEY                   |
|   |                                    |

### 7-DAY GRECIAN GEMS

Seabourn Encore Seabourn Quest Piraeus (Athens) to Dubrovnik Aug 31, 2025; Jul 26°; Aug 16°; Sep 20°, 2026

| DAYS | PORT/EXPERIENCE          |
|------|--------------------------|
|      |                          |
|      | PIRAEUS (ATHENS), GREECE |
| 1    | Monemvasia, Greece       |
| 2    | Cruising the Ionian Sea  |
| 3    | ltéa (Delphi), Greece    |
| 4    | Nydri, Greece            |
| 5    | Corfu, Greece            |
| 6    | Brindisi (Lecce), Italy  |
| 7    | DUBROVNIK, CROATIA       |
|      |                          |

°2026 sailings operate on Seabourn Quest as 7-Day Greece & Dalmatian Delights. Ports and port order may vary.



### 7-DAY JEWELS OF THE DALMATIAN COAST

Seabourn Encore Seabourn Quest Round-trip Dubrovnik Sep 7, 2025; Aug 2°; Sep 27°, 2026 DAYS PORT/EXPERIENCE

| 7    | DUBROVNIK, CROATIA        |
|------|---------------------------|
| 6    | Hvar, Croatia             |
| 5    | Cruising the Adriatic Sea |
| 4    | Koper, Slovenia           |
| 3    | Opatija, Croatia          |
| 2    | Zadar, Croatia            |
| 1    | Korčula, Croatia          |
|      | DUBROVNIK, CROATIA        |
| DAIS | FORT/LAFERILINCE          |

°2026 sailings operate on Seabourn Quest. Ports and port order may vary.





### 9-DAY TREASURES OF THE ADRIATIC

Seabourn Encore Piraeus (Athens) to Civitavecchia (Rome) Nov 2, 2025

| DAY | PORT/EXPERIENCE             |
|-----|-----------------------------|
|     | PIRAEUS