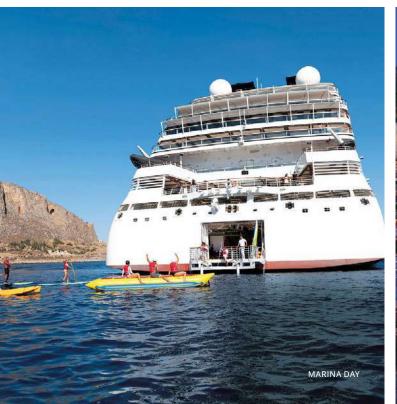

#### MARINA DAY<sup>∞</sup>\*

On this fun-filled active day, guests can get outside and experience all kinds of complimentary watersports, launching either from the ship's unique retractable Marina platform or from a sparkling beach. Choose from a wide array of aquatic activities, including kayaks, pedal boats, donut rides, banana boats, paddleboards, waterskiing, and more. You can try them all, pick and choose, or just relax and enjoy the scenery. It's a truly immersive day unlike any other, anywhere.