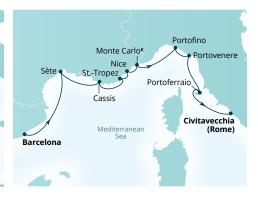

|
|    | •                                                |

Civitavecchia (Rome) Ajaccio Lisbon Mahón Ibiza Mediterranean Sea Ceuta

### 9-DAY SPAIN'S SOUTHERN COAST & RIVIERA GEMS Seabourn Encore

Civitavecchia (Rome) to Lisbon Nov 11, 2025

| DAYS | PORT/EXPERIENCE               |
|------|-------------------------------|
|      | CIVITAVECCHIA (ROME), ITALY   |
| 1    | Ajaccio, Corsica, France      |
| 2    | Alghero, Sardinia, Italy      |
| 3    | Mahón, Menorca, Spain         |
| 4    | Ibiza, Spain                  |
| 5    | Cartagena (Murcia), Spain     |
| 6    | Motril (Granada), Spain       |
| 7    | Ceuta, Spanish Morocco, Spain |
| 8    | Cruising the Atlantic Ocean   |
| 9    | LISBON, PORTUGAL              |
|      |                               |



**10-DAY RIVIERA YACHT HARBORS** Seabourn Venture Barcelona to Civitavecchia (Rome) Apr 25, 2026 DAYS PORT/EXPERIENCE **BARCELONA, SPAIN** Sète (Montpellier), France 1 2 Cassis, France 3 St.-Tropez, France 4 Nice, France 5-6 Monte Carlo, Monaco<sup>C</sup> 7 Portofino, Italy Portovenere (Cinque Terre), Italy 8 9 Portoferraio, Italy CIVITAVECCHIA (ROME), ITALY 10

\*Ports and port order may vary.

Covernight stay.
 ≈Marina Day is weather and conditions permitting.









Seabourn Venture Civitavecchia (Rome) to Barcelona May 5, 2026

DAYS PORT/EXPERIENCE

|   | CIVITAVECCHIA (ROME), ITALY                 |
|---|---------------------------------------------|
| 1 | Amalfi, Italy                               |
| 2 | Lipari, Italy                               |
| 3 | Giardini Naxos (Taorm