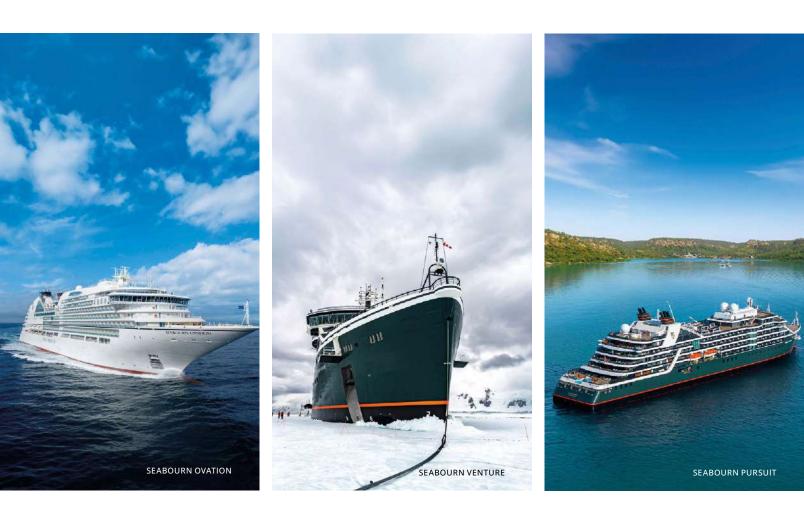

### SEABOURN ENCORE AND SEABOURN OVATION

These graceful ships each offer 300 all-veranda suites, additional dining venue Sushi, and The Retreat—an exclusive sanctuary with 15 private cabanas plus a Spa Treatment Cabana. Guests enjoy the same unmatched standard of heartfelt, intuitive service that is Seabourn's signature.

#### SEABOURN VENTURE AND SEABOURN PURSUIT

Launched in 2022 and 2023 respectively, Seabourn's Expedition ships are purpose-built to immerse guests in both ultra-luxury and adventure. With just 132 suites, each with a private veranda, their smaller size and PC6 ice-strengthened hulls afford us access to the most coveted, remote destinations in the world. With stateof-the-art custom-built 6-person submarines, 24 Zodiacs<sup>®</sup>, kayaks and snorkeling, and our hand-picked world-class 23-person Expedition Team, guests have closeup experiences with wildlife, enriching cultural activities, and rare excursions as the occasions arise. Planned by nature itself, each day's outings are one-of-a-kind.