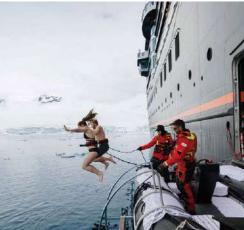

#### POLAR PLUNGE<sup>A</sup>

Experience the thrill of leaping into ice-cold water from the side door of our expedition ships, from a Zodiac, and feel the sensation so many people say brings remarkable health benefits. Join your fellow intrepid guests in some pre-plunge liquid courage on the deck, before you're secured in your harness. Then, enjoy the invigorating jump through sub-zero air into the crystal-cold polar water. After your splashdown, team members help you out of the water and onto the waiting Zodiac. Wrap in toasty towels and a cozy robe and have a warm drink placed in your hand. Afterwards, you can see footage of your adventure in the Discovery Center.