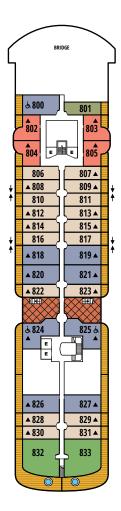

in-suite room service
- Seabourn Square with coffee, bar, library, business center & concierge
- 8 Lounges & Bars
- Spa & Salon
- Fully equipped fitness center
- 4 Outdoor whirlpools
- 1 Outdoor Infinity pool

## CONNECTING SUITES

When combining the following suites, their suite numbers change as follows:

Suites 733 and 735 become Grand Wintergarden Suite 7353; Suites 734 and 736 become Grand Wintergarden Suite 7364

### & WHEELCHAIR ACCESSIBLE SUITES

Suites 737 and 825 are wheelchair accessible, roll-in shower only, wheelchair accessible doorways. Suites 738, 800 and 824 are wheelchair accessible, transfer shower, wheelchair-accessible doorways.

- ▲ Third Guest Capacity Suite Sofa converts to the size of a twin bed to accommodate one guest.
- E Elevator

Self Service launderette







| SUITE CATEGORIES                                                                                                                                                                                                                                                                            | DECK 10                                                                                                                                                                                      | DECK 9                        | DECK 8                                                                                                                                                                 |
|---------------------------------------------------------------------------------------------------------------------