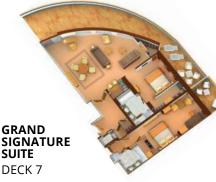

## PREMIUM SUITES

A limited number of our most spacious suites—Owner's Suites, Signature Suites and Wintergarden Suites—are available on each ship offering extended dining areas, guest baths and wet bars, as well as additional amenities. Many premium suites can be connected to adjoining Veranda Suites to form Grand Suite configurations with multiple sleeping areas, bathrooms, and verandas.

#### PREMIUM SUITE AMENITIES

All Suite Amenities plus:

- Unlimited Internet: Stream Wi-Fi Package powered by SpaceX's Starlink
- Enhanced in-suite bar setup
- Large customized fruit selection
- $\cdot$  Nespresso® machine and coffees
- Soft, luxurious robe and slippers

- Use of SWAROVSKI OPTIK binoculars^
- Daily digital newspaper of your choice delivered to your *PressReader*<sup>™</sup> app
- Complimentary private car transfer up to 50 miles\*\*

\*\*Not applicable to upgraded occupancy.