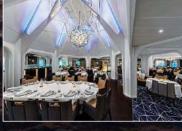

#### THE RESTAURANT

A stunning setting for elegant dinners, featuring open seating at tables for two, or ten, or anything in between.

THE RESTAURANT Indulge in award-winning, regionally inspired menus and flawless service in a stunning setting. SEABOURN SQUARE

Grab a coffee, find a new book, and chat with guests and crew in your ship's "living room."