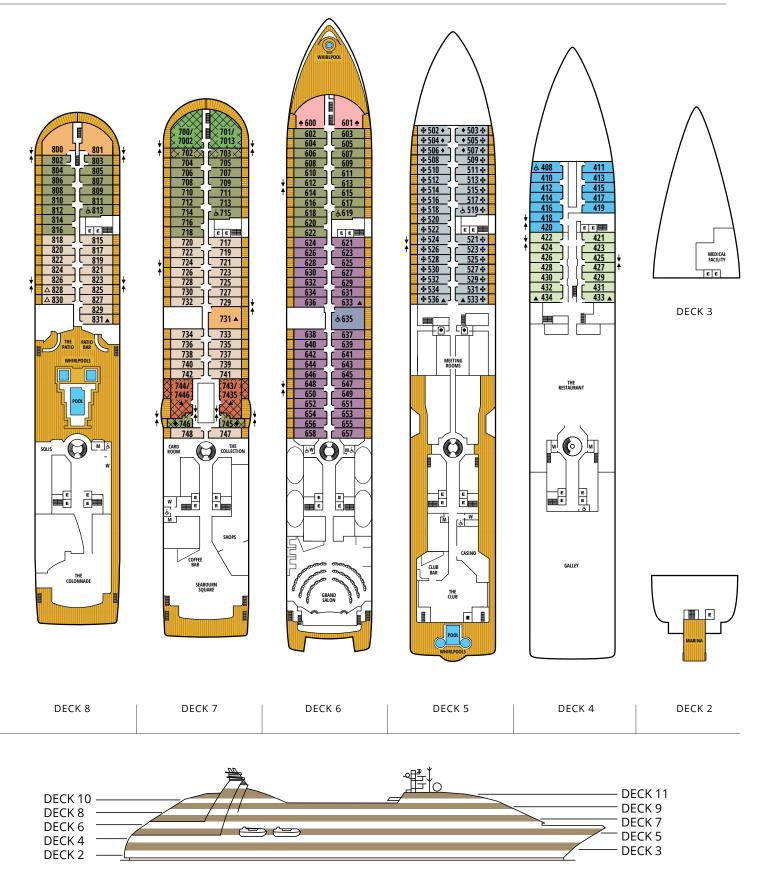

## PREMIUM SUITES

A limited number of our most spacious suites—Owner's Suites, Signature Suites and Wintergarden Suites—are available on each ship offering extended dining areas, guest baths and wet bars, as well as additional amenities. Many premium suites can be connected to adjoining Veranda Suites to form Grand Suite configurations with multiple sleeping areas, bathrooms, and verandas.

#### PREMIUM SUITE AMENITIES

All Suite Amenities plus:

- Unlimited Internet: Stream Wi-Fi Package powered by SpaceX's Starlink
- Enhanced in-suite bar setup
- Large customized fruit selection
- $\cdot$  Nespresso® machine and coffees
- Soft, luxurious robe and slippers

- Use of SWAROVSKI OPTIK binoculars^
- Daily digital newspaper of your choice delivered to your *PressReader*<sup>™</sup> app
- Complimentary private car transfer up to 50 miles\*\*

\*\*Not applicable to upgraded occupancy.