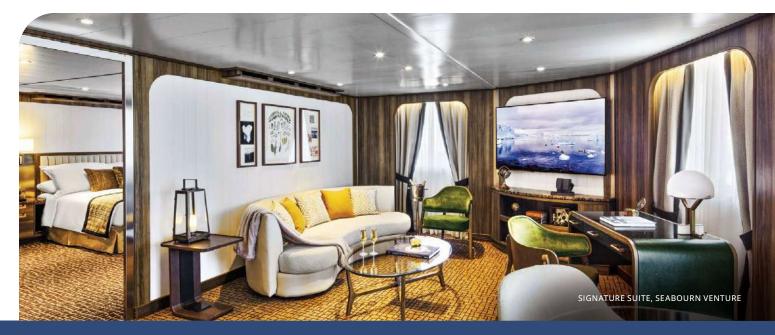

## PREMIUM SUITES

A limited number of our most spacious suites—Owner's Suites, Signature Suites and Wintergarden Suites—are available on each ship offering extended dining areas, guest baths and wet bars, as well as additional amenities. Many premium suites can be connected to adjoining Veranda Suites to form Grand Suite configurations with multiple sleeping areas, bathrooms, and verandas.

#### PREMIUM SUITE AMENITIES

All Suite Amenities plus:

- Unlimited Internet: Stream Wi-Fi Package powered by SpaceX's Starlink
- Enhanced in-suite bar setup
- Large customized fruit selection
- $\cdot$  Nespresso® machine and coffees
- Soft, luxurious robe and slippers