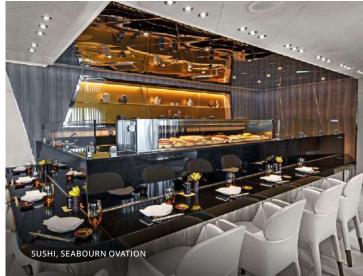

#### SUSHI

Skilled chefs create exquisite sushi before your eyes for a delightfully visual, authentic lunch or dinner experience on Seabourn Encore and Seabourn Ovation. Seabourn Venture, Seabourn Pursuit, Seabourn Sojourn and Seabourn Quest offer Sushi in The Club serving a variety of light sushi bites freshly made to order each evening.