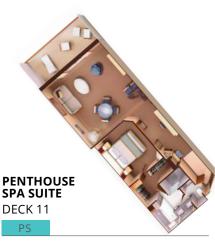

### PENTHOUSE AND PENTHOUSE SPA SUITES

Our Penthouse and Penthouse Spa suites offer more interior space, and larger private verandas\*, in addition to an expanded range of luxurious amenities.

#### UNIQUE PENTHOUSE SPA AMENITIES

- Extended aft-facing veranda
- Spa Welcome Basket
- Oversize spa shower with rainfall shower head and multiple wall jets
- Bathroom scale
- Health bar with juices and waters
- Spa snack mix
- Daily smoothie with in-suite breakfast
- Spa Serene Area privilege
- Spa Concierge services
- Soothing music and essential oil diffusion