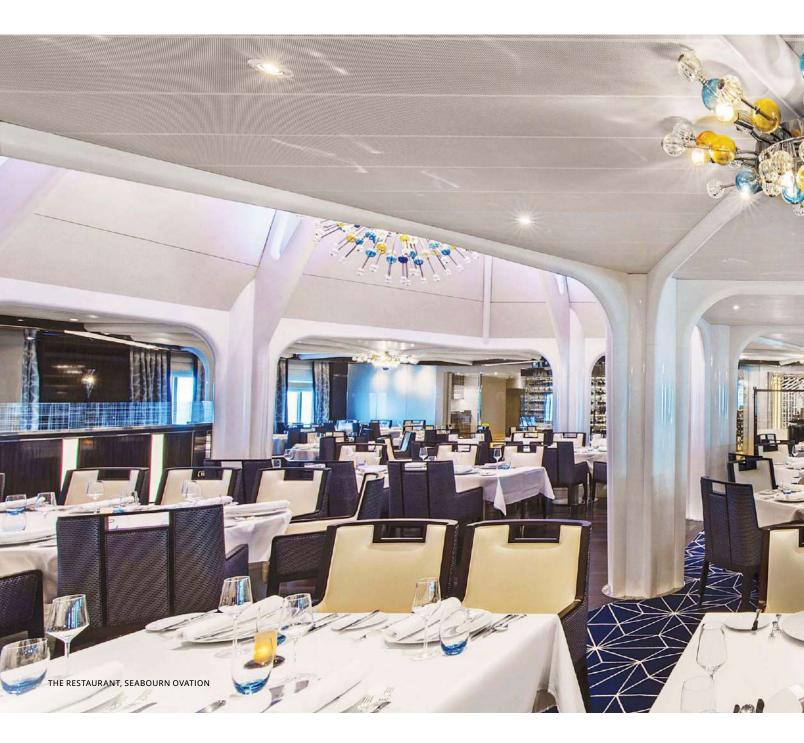

#### THE RESTAURANT

A stunning setting for elegant dinners, featuring open seating at tables for two, or ten, or anything in between.