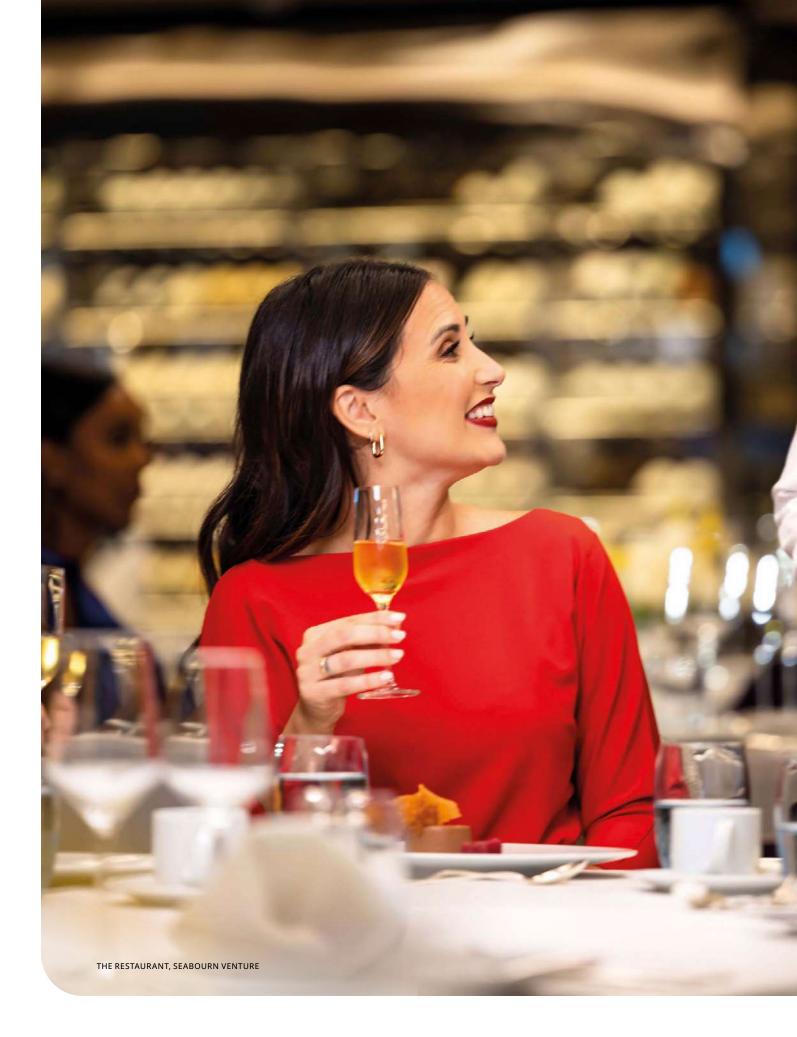

#### THE RESTAURANT

A stunning setting for elegant dinners, featuring open seating at tables for two, or ten, or anything in between.