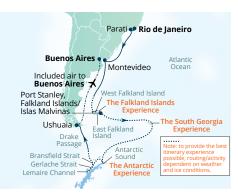

Seabourn Pursuit San Antonio (Santiago) to Buenos Aires Oct 30, 2025; Nov 4, 2026 DAYS PORT/EXPERIENCE

#### SAN ANTONIO (SANTIAGO), CHILE 1 Cruising the Pacific Ocean Scenic cruising Reloncaví Sound 2 Puerto Montt, Chile Scenic cruising Moraleda Channel 3 Scenic cruising Darwin Channel Scenic cruising Baker Channel 4 Caleta Tortel, Chile Transit the English Narrows Scenic cruising Eyre Fjord 5 Pio XI Glacier (Brüggen Glacier), Chile Scenic cruising Wide Channel Scenic cruising Peel Fjord 6 Brujo Glacier, Chile Scenic cruising Smyth Channel Scenic cruising Strait of Magellan 7 Punta Arenas, Chile<sup>C</sup> 8 Punta Arenas, Chile 9-10 Cruising the Drake Passage 11-15 THE ANTARCTIC EXPERIENCE\*

#### 16-17 Cruising the Drake Passage Ushuaia, Argentina**⊀**

18 **BUENOS AIRES, ARGENTINA** 



#### 28-DAY WILD SOUTH ATLANTIC & ANTARCTICA PENINSULA 같은 슈 교급

Seabourn Venture Rio de Janeiro to Buenos Aires Nov 11, 2025; Oct 25\*, 2026 DAYS PORT/EXPERIENCE

| Parati, Brazil<br>Camboriú , Brazil<br>Cruising the Atlantic Ocean<br>Montevideo, Uruguay<br>Cruising the Atlantic Ocean<br>THE FALKLAND ISLANDS EXPERIENCE* |
|--------------------------------------------------------------------------------------------------------------------------------------------------------------|
| Cruising the Atlantic Ocean<br>Montevideo, Uruguay<br>Cruising the Atlantic Ocean                                                                            |
| Montevideo, Uruguay<br>Cruising the Atlantic Ocean