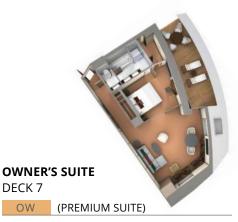

## PREMIUM SUITES

A limited number of our most spacious suites—Owner's Suites, Signature Suites and Wintergarden Suites—are available on each ship offering extended dining areas, guest baths and wet bars, as well as additional amenities. Many premium suites can be connected to adjoining Veranda Suites to form Grand Suite configurations with multiple sleeping areas, bathrooms, and verandas.

#### PREMIUM SUITE AMENITIES

All Suite Amenities plus:

- Unlimited Internet: Stream Wi-Fi Package powered by SpaceX's Starlink
- Enhanced in-suite bar setup
- Large customized fruit selection
- $\cdot$  Nespresso® machine and coffees
- Soft, luxurious robe and slippers

- Use of SWAROVSKI OPTIK binoculars^
- Daily digital newspaper of your choice delivered to your *PressReader*<sup>™</sup> app
- Complimentary private car transfer up to 50 miles\*\*

\*\*Not applicable to upgraded occupancy.