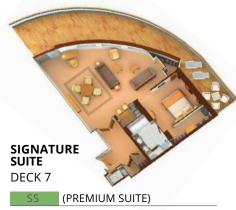

## PREMIUM SUITES

A limited number of our most spacious suites—Owner's Suites, Signature Suites and Wintergarden Suites—are available on each ship offering extended dining areas, guest baths and wet bars, as well as additional amenities. Many premium suites can be connected to adjoining Veranda Suites to form Grand Suite configurations with multiple sleeping areas, bathrooms, and verandas.

#### PREMIUM SUITE AMENITIES

All Suite Amenities plus:

- Unlimited Internet: Stream Wi-Fi Package powered by SpaceX's Starlink
- Enhanced in-suite bar setup
- Large customized fruit selection
- $\cdot$  Nespresso® machine and coffees
- Soft, luxurious robe and slippers

- Use of SWAROVSKI OPTIK binoculars^
- Daily digital newspaper of your choice delivered to your *PressReader*<sup>™</sup> app
- Complimentary private car transfer up to 50 miles\*\*

\*\*Not applicable to upgraded occupancy.