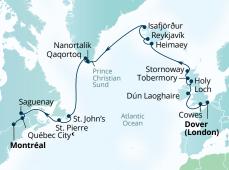

der; ports and port order may vary.







### 7-DAY CASTLES, LOCHS & SCOTTISH HIGHLANDS

Seabourn Sojourn Greenock (Glasgow) to Dover (London) Aug 2, 2025

DAYS PORT/EXPERIENCE

| GREENOCK (GLASGOW),<br>SCOTLAND, UK                       |
|-----------------------------------------------------------|
| Belfast, Northern Ireland, UK                             |
| Oban, Scotland, UK                                        |
| Cruising the North Sea                                    |
| Leith (Edinburgh), Scotland, UK <sup>¢</sup>              |
| Leith (Edinburgh), Scotland, UK<br>Cruising the North Sea |
| Great Yarmouth, England, UK                               |
| DOVER (LONDON), ENGLAND, UK                               |
|                                                           |



### 24-DAY ROUTE OF THE VIKINGS

Seabourn Sojourn Dover (London) to Montréal Aug 9, 2025 DAYS PORT/EXPERIENCE DOVER (LONDON), ENGLAND, UK 1 Cowes, Isle of Wight, England, UK 2 Cruising the Celtic Sea 3 Dún Laoghaire (Dublin), Ireland Holy Loch, Scotland, UK 4 5 Tobermory, Isle of Mull, Scotland, UK 6 Stornoway, Isle of Lewis, Scotland, UK 7 Cruising the Atlantic Ocean 8 Heimaey, Westman Islands, Iceland 9 Reykjavík, Iceland 10 Isafjördur, Iceland 11 Cruising the Denmark Strait 12 Scenic cruising Prince Christian Sund 13 Nanortalik (Ilivileq), Greenland 14 Qagortog (Julianehåb), Greenland 15 Cruising the Labrador Sea 16 Cruising the Atlantic Ocean 17 St. John's, Newfoundland, Canada 18 St. Pierre, St. Pierre & Miguelon 19-20 Cruising the Gulf of Saint Lawrence 21 Saguenay, Québec, Canada