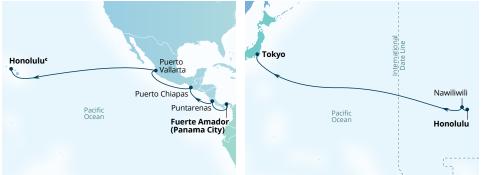

|
| 14  | Tauranga (Rotorua), New Zealand                                       |
| 15  | AUCKLAND, NEW ZEALAND                                                 |

\*Sails in reverse order. Ports may vary. \*Ports and port order may vary.





Covernight stay.



## DARWIN, AUSTRALIA

Capital of the Northern Territory (NT), with an estimated population of 150,000, Darwin is home to most of the Northern Territory population. The Darwin region, like much of the Top End, experiences a tropical climate with a wet and dry season and boasts a vibrant multicultural community, where Indigenous heritage blends seamlessly with the influence of diverse international populations. Darwin's rich history provides an incredible background for the diverse cultural and historical activities.



### 17-DAY COSTA RICA, MEXICO & HAWAIIAN NIGHTS

Seabourn Encore Fuerte Amador (Panama City) to Honolulu Dec 12, 2025

DAYS PORT/EXPERIENCE

|      | FUERTE AMADOR<br>(PANAMA CITY), PANAMA  |
|------|-----------------------------------------|
| 1    | Cruising the Pacific Ocean              |
| 2    | Puntarenas (Puerto Caldera), Costa Rica |
| 3    | Cruising the Pacific Ocean              |
| 4    | Puerto Chiapas, Mexico                  |
| 5-15 | Cruising the Pacific Ocean              |
| 16   | Honolulu, Oahu, Hawaii <sup>¢</sup>     |
| 17   | HONOLULU, OAHU, HAWAII                  |

### 11-DAY HAWAII TO JAPAN PACIFIC CROSSING Seabourn Encore

Honolulu to Tokyo Dec 29, 2025

| DAYS | PORT/EXPERIENCE                      |
|------|--------------------------------------|
|      |