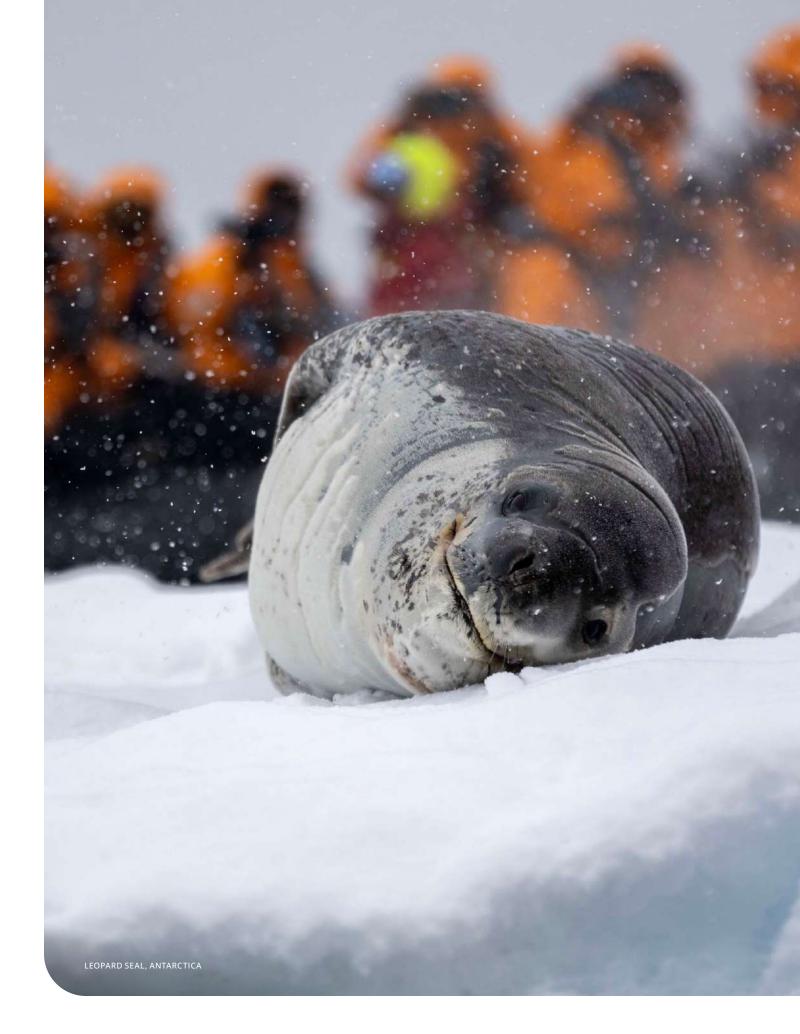

#### POLAR PLUNGE<sup>A</sup>

Experience the thrill of leaping into ice-cold water from the side door of our expedition ships, from a Zodiac, and feel the sensation so many people say brings remarkable health benefits. Join your fellow intrepid guests in some pre-plunge liquid courage on the deck, before you're secured in your harness. Then, enjoy the invigorating jump through sub-zero air into the crystal-cold polar water. After your splashdown, team members help you out of the water and onto the waiting Zodiac. Wrap in toasty towels and a cozy robe and have a warm drink placed in your hand. Afterwards, you can see footage of your adventure in the Discovery Center.