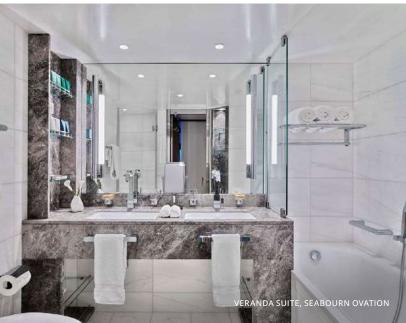

- Ample storage and walk-in closets with plush terry robes, slippers and a personal safe
- Full-sized Molton Brown, London amenities
- A spacious marble bath with double vanities, a full tub, shower and luxury products featuring an exclusive signature scent created for Seabourn by Molton Brown, London
- Interactive entertainment with broadcast TV and hundreds of movie and music choices
- Unique to Seabourn Venture and Seabourn Pursuit, SWAROVSKI OPTIK binoculars in every suite for guests to use during their voyage and a personal heated wardrobe for your expedition gear