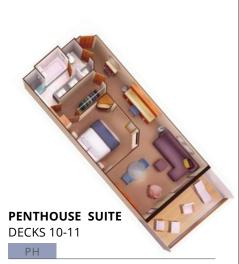

### PENTHOUSE AND PENTHOUSE SPA SUITES

Our Penthouse and Penthouse Spa suites offer more interior space, and larger private verandas\*, in addition to an expanded range of luxurious amenities.

#### PENTHOUSE SUITE AMENITIES

All Suite Amenities plus:

- Private sleeping area with a second high-definition TV\*
- Fresh floral arrangement
- Additional Pure Pampering<sup>SM</sup> bath amenities
- Nespresso<sup>®</sup> machine and coffees
- Heated floors in the Penthouse Panorama Suites on Seabourn Venture and Seabourn Pursuit