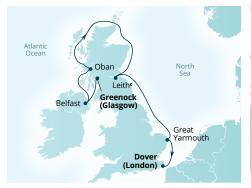

es on Seabourn Ovation. Sails in reverse order; ports and port order may vary.



### 7-DAY NORTH ICELAND FJORDS

Seabourn Sojourn Seabourn Ovation Reykjavík to Dover (London) Jul 5, 2025; May 30°, 2026 DAYS PORT/EXPERIENCE

|   | REYKJAVÍK, ICELAND                     |
|---|----------------------------------------|
| 1 | lsafjördur, Iceland                    |
| 2 | Akureyri, Iceland                      |
| 3 | Vopnafjörður, Iceland                  |
| 4 | Cruising the Atlantic Ocean            |
| 5 | Kirkwall, Orkney Islands, Scotland, UK |
| 6 | Cruising the North Sea                 |
| 7 | DOVER (LONDON), ENGLAND, UK            |
|   |                                        |

°2026 sailing operates on Seabourn Ovation. Sails in reverse order; ports and port order may vary.







### 7-DAY CASTLES, LOCHS & SCOTTISH HIGHLANDS

Seabourn Sojourn Greenock (Glasgow) to Dover (London) Aug 2, 2025

DAYS PORT/EXPERIENCE

| GREENOCK (GLASGOW),<br>SCOTLAND, UK                       |
|-----------------------------------------------------------|
| Belfast, Northern Ireland, UK                             |
| Oban, Scotland, UK                                        |
| Cruising the North Sea                                    |
| Leith (Edinburgh), Scotland, UK <sup>¢</sup>              |
| Leith (Edinburgh), Scotland, UK<br>Cruising the North Sea |
| Great Yarmouth, England, UK                               |
| DOVER (LONDON), ENGLAND, UK                               |
|                                                           |



### 24-DAY ROUTE OF THE VIKINGS

Seabou