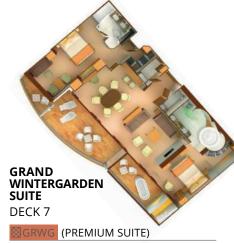

## PREMIUM SUITES

A limited number of our most spacious suites—Owner's Suites, Signature Suites and Wintergarden Suites—are available on each ship offering extended dining areas, guest baths and wet bars, as well as additional amenities. Many premium suites can be connected to adjoining Veranda Suites to form Grand Suite configurations with multiple sleeping areas, bathrooms, and verandas.

#### PREMIUM SUITE AMENITIES

All Suite Amenities plus:

- Unlimited Internet: Stream Wi-Fi Package powered by SpaceX's Starlink
- Enhanced in-suite bar setup
- Large customized fruit selection
- $\cdot$  Nespresso® machine and coffees
- Soft, luxurious robe and slippers

- Use of SWAROVSKI OPTIK binoculars^
- Daily digital newspaper of your choice delivered to your *PressReader*<sup>™</sup> app
- Complimentary private car transfer up to 50 miles\*\*

\*\*Not applicable to upgraded occupancy.