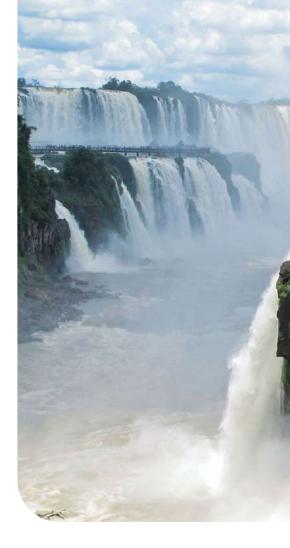

#### SEABOURN JOURNEY: SPECTACULAR IGUAZÚ FALLS 4-DAY PRE-CRUISE JOURNEY

Experience the majestic beauty and humbling power of Iguazú Falls, a UNESCO World Heritage site and one of nature's most spectacular wonders. Forming the border between Brazil and Argentina, Iguazú comprises 275 different falls and measures three times the size of North America's great cascade. Absorb its earth-shaking roar while touring both sides of the falls, including hikes and an exhilarating boat ride.