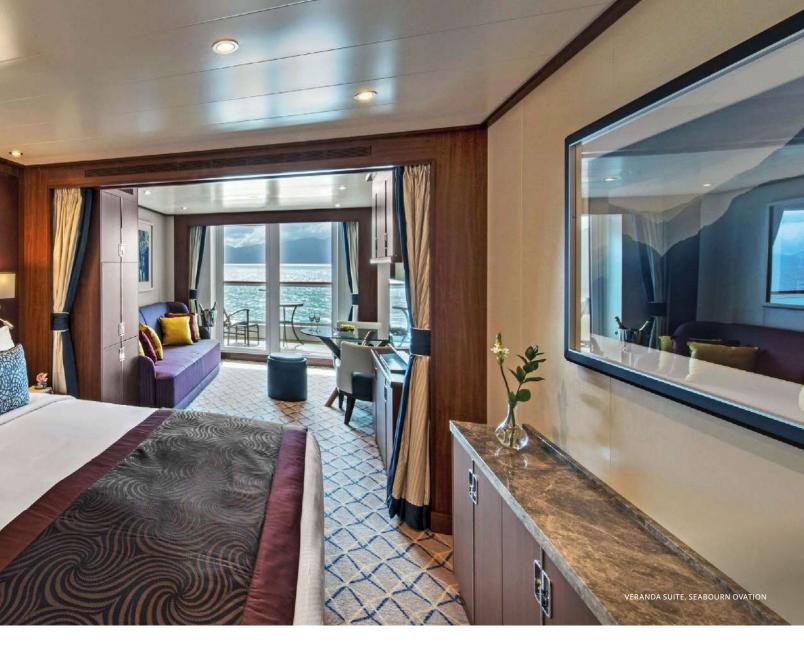

## SPACIOUS ALL SUITE ACCOMMODATIONS

### HOME AWAY FROM HOME

Your ocean-front suite is your personal floating sanctuary—customized to your preference, from your choice of firm or soft pillows to an in-suite bar stocked with your favorite beverages. Your personal Suite Host and Suite Attendant are dedicated to anticipating your every happiness. You'll only have to unpack once, but you can expect countless moments that will move you.

#### ALL SUITES INCLUDE

- A personal Suite Host and Suite Attendant to ensure everything in your suite is always as you wish
- Twin or queen-sized bed with a luxurious custom-built mattress, cotton linens, fluffy all-season duvet and your choice of firm or soft pillows
- An in-suite bar with a selection of beverages and your requested complimentary wines or spirits
- Unlimited Internet: Surf Wi-Fi Package, powered by SpaceX's Starlink
- Complimentary PressReader<sup>®</sup> app brings your favorite newspapers and magazines to your phone or tablet

- Ample storage and walk-in closets with plush terry robes, slippers and a personal safe
- Full-sized Molton Brown, London amenities
- A spacious marble bath with double vanities, a full tub, shower and luxury products featuring an exclusive signature scent created for Seabourn by Molton Brown, London
- Interactive entertainment with broadcast TV and hundreds of movie and music choices
- Unique to Seabourn Venture and Seabourn Pursuit, SWAROVSKI OPTIK binoculars in every suite for guests to use during their voyage and a personal heated wardrobe for your expedition gear