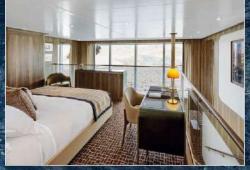

### HOME AWAY FROM HOME

Your ocean-front suite is your personal floating sanctuary—customized to your preference, from your choice of firm or soft pillows to an in-suite bar stocked with your favorite beverages. Your personal Suite Host and Suite Attendant are dedicated to anticipating your every happiness. You'll only have to unpack once, but you can expect countless moments that will move you.

#### ALL SUITES INCLUDE

- A personal Suite Host and Suite Attendant to ensure everything in your suite is always as you wish
- Twin or queen-sized bed with a luxurious custom-built mattress, cotton linens, fluffy all-season duvet and your choice of firm or soft pillows
- An in-suite bar with a selection of beverages and your requested complimentary wines or spirits
- Unlimited Internet: Surf Wi-Fi Package, powered by SpaceX's Starlink
- Complimentary PressReader<sup>®</sup> app brings your favorite newspapers and magazines to your phone or tablet

- Ample storage and walk-in closets with plush terry robes, slippers and a personal safe
- Full-sized Molton Brown, London amenities
- A spacious marble bath with double vanities, a full tub, shower and luxury products featuring an exclusive signature scent created for Seabourn by Molton Brown, London
- Interactive entertainment with broadcast TV and hundreds of movie and music choices
- Unique to Seabourn Venture and Seabourn Pursuit, SWAROVSKI OPTIK binoculars in every suite for guests to use during their voyage and a personal heated wardrobe for your expedition gear