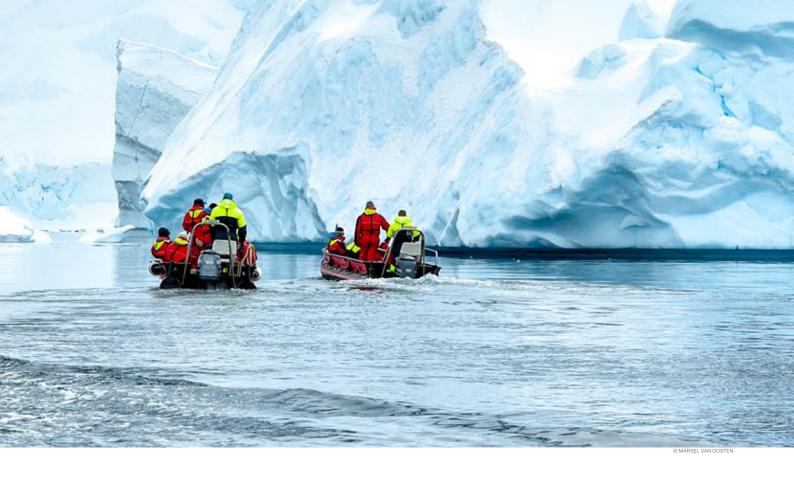

#### Go ashore with the Expedition Team

Meet up in the tender pit, where our sturdy explorer boats will take you ashore. On land, the Expedition Team guides you and points out places of interest or wildlife.

#### Close encounters

The Expedition Teams take you out on small boat cruises and ashore to get close to the remarkable places you've learned about on board, while making sure we never disturb fragile wildlife and nature.