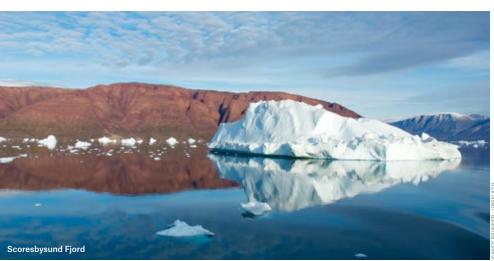

# THE Darkest Dawn

At 4 am on December 4, 2021, a total solar eclipse can be experienced in the Scotia Sea around the South Orkney Islands, near the Antarctic Peninsula. This phenomenon won't occur again in this part of the world for another 400-or-so years. Seize this rare opportunity; join a Hurtigruten expedition cruise to Antarctica and witness the magnificent moments of a total solar eclipse.

#### In prime position

The deck of a Hurtigruten expedition ship positioned near the South Orkney Islands will provide you with frontrow seats to the upcoming eclipse. If your cabin on the ship faces the right direction, you can enjoy the event through the window, without even changing out of your pajamas!

#### What will happen?

A total solar eclipse is when the moon covers the sun completely, and day suddenly becomes as dark as night. In this case, the eclipse will occur early morning in the Antarctic summer, meaning the sun will be hanging low on the horizon, likely having barely set over night. Providing skies are clear, we will be able to observe the eclipse from beginning to end, lasting 1 minute 40 seconds. There are a number of eclipse features to look out for by eye, including the red rimmed chromosphere and the coronal flare at the top of Unique to Antarctica, the path of the total eclipse will move from east to west across the continent, whereas eclipses observed elsewhere travel in the opposite direction.

Should weather prevent us from observing the eclipse directly, you will still be able to experience a distinct moment of darkness for the duration of the eclipse. It will seem as if the whole world has stood still in awe of this phenomenon. These are minutes you'll never forget.

**DATE:** Dec 4, 2021

TIME: 4 AM

LOCATION: Onboard MS Fram and MS Roald Amundsen near the South Orkney Islands.

See our solar eclipse voyage pages 58 and 64 for more information about this fantastic experience.