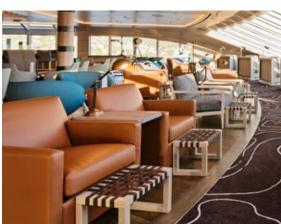

#### Stunning views and good company

Our Explorer lounge and bar with floor-to-ceiling windows and deep armchairs offers magnificent views of the scenery. This is also the social hub of the ship, where you can always find a stimulating conversation to join. The Explorer lounge and bar serves a tempting range of snacks, pastries and refreshments throughout the day.

#### **Explorer Lounge & Bar**

This spectacular area serves a tempting range of snacks, pastries and refreshments throughout the day. Relax in a comfortable armchair and take in the scenery through expansive windows while savouring a fine beverage.