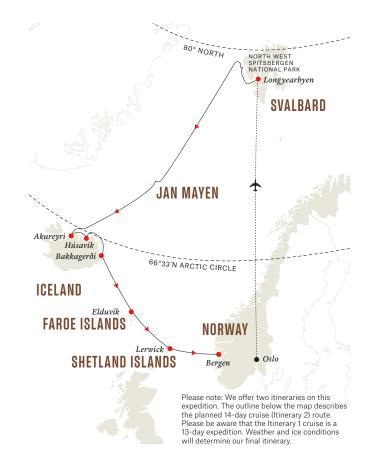

Please note: This map describes our planned journey. Weather and ice conditions will determine our final itinerary.