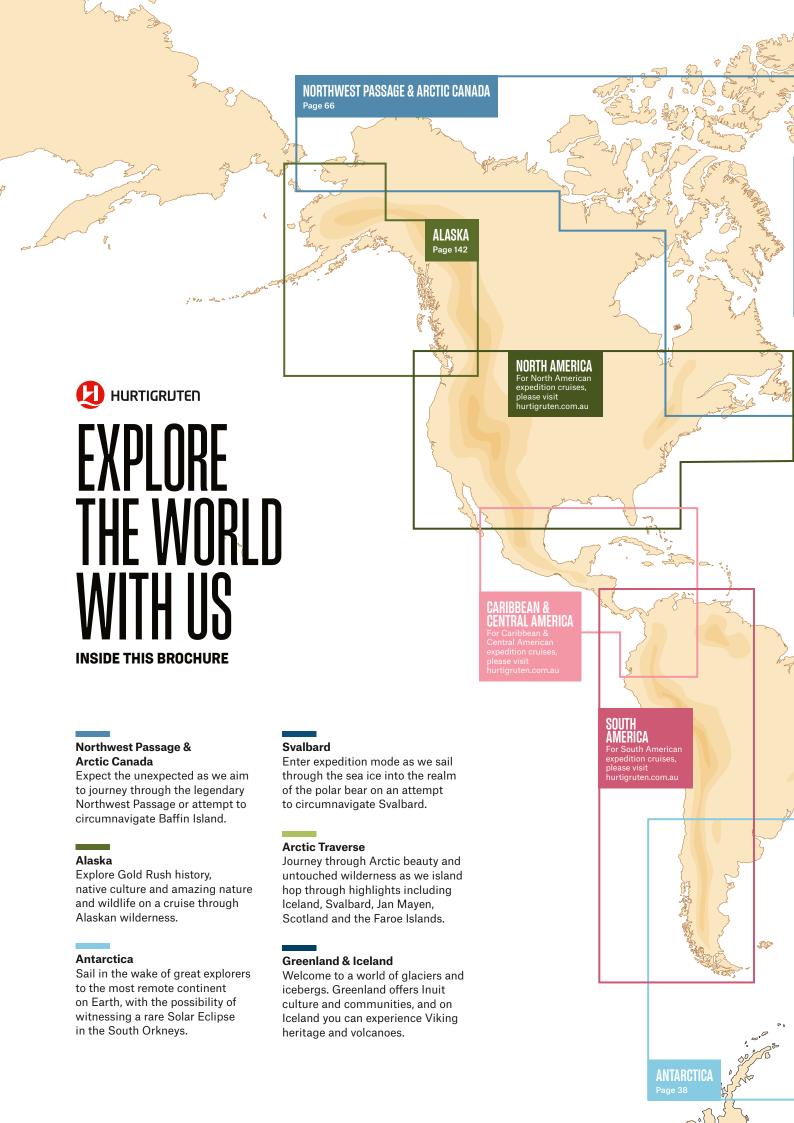

# EMPEDITION

CRUISES

Antarctica | Northwest Passage & Arctic Canada Svalbard | Greenland & Iceland | Arctic Traverse Norway | Alaska

new!

Take a deep dive into Norway on our new Expedition Cruises P130-137

Experience a total Solar Eclipse in Antarctica P 46-47

2021-2022

## Sustainable expeditions from pole to pole

Dear Fellow Explorer,

I am proud to present you with our new range of expedition cruises, taking you to the world's most spectacular coastlines aboard the most sustainable expedition ships ever built.