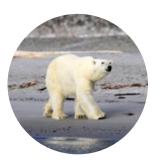

#### WILDLIFE

Antarctica is home to rich biodiversity and the waters are teeming with life, from microscopic plankton to the world's largest animal – the blue whale.

PENGUINS
Penguins species include adélies,
chinstraps, gentoos, kings and
macaronis. You might see rockhoppers on your way south.

SEALS
Antarctic waters are rich with
weddell, crabeater, leopard, fur
and elephant seals.

BIRDS
There are more than 40 species of flying birds in Antarctica.
These include albatross, petrel, cormorant, skua, gull and tern.

WHALES
The species most commonly found in Antarctic waters are humpback, minke, fin, blue, sei and orca.

GENTOO PENGUINS
Being both excellent swimmers and divers, the gentoo penguins can slow their heart rates down to 20 beats per minute when diving deep.

FUR SEALS
Fur seals were almost hunted to extinction but numbers have now recovered and there are now more than 6 million animals in the area.

ALBATROSS
Wandering albatross have the largest wingspan of any bird - up to 11 feet!

HUMPBACK WHALES
Humpback whales are the most
frequently seen baleen whale in
Antarctic waters.