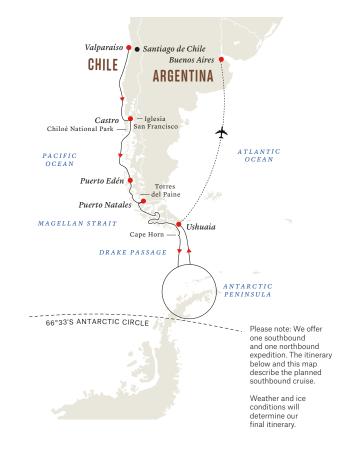

Please note: This map describes our planned journey. Weather and ice conditions will determine our final itinerary.

#### Southbound

Experience the beauty of the Chilean fjords on your way to amazing polar adventures. Join the Expedition Team for ice-cruising and landings and observe the wildlife and natural beauty of Antarctica.

#### Day 1 Valparaíso

Our expedition begins in the 'Jewel of the Pacific'. Take some time to explore this scenic city before embarking on our hybrid powered expedition ship.

#### Day 2-3 At Sea

As we make our way along the Pacific coast of Chile, the Expedition Team will prepare you for the highlights of your voyage as we scan for wildlife.

Day 4 Castro (Full day)
Castro, set among windswept
hills and lush green vegetation,
is known for its colourful

'palafitos', wooden houses mounted on stilts along the water's edge, as well as the UNESCO World Heritage Site Iglesia San Francisco.

INCLUDED EXCURSION:

Castro Walking Tour

#### Day 5 At Sea

We sail south through the fabled waters of Patagonia.

Day 6 Puerto Edén (Half day) Visit the enchanting, isolated hamlet of Puerto Edén, that sits at the end of a deep fjord and is home to the last remaining members of the Kawéskar tribe.

#### Day 7-8 Puerto Natales (Two full days)

Explore the magnificent landscapes of the famed Torres del Paine National Park on our optional excursion. Discover a rich variety of flora and fauna such as llamas, pumas, and foxes, in addition to more than 100 species of birds including the Andean condor.

#### Day 9 Chilean Fjords

Scenes of Puerto Natales

Deep fjords and tall mountains plunging straight into the icy water await us in this spectacular region. This captivating wilderness seems almost untouched by humans, full of isolated bays teeming with wildlife.

We set course for Antarctica through the scenic Beagle Channel and will attempt to land on historic Cape Horn before continuing across the famed Drake Passage.

#### Day 12-15 Antarctica

Antarctica never fails to inspire awe and wonder, with white horizons above oceans full of icebergs and whales. Perhaps even more awe-inspiring will