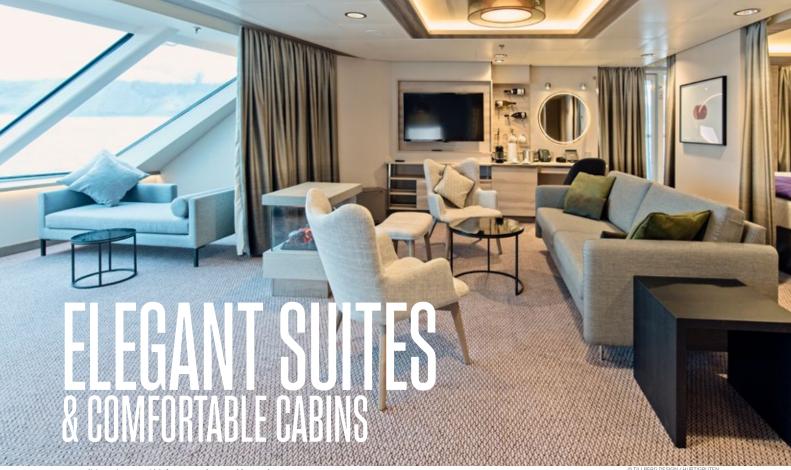

## YOUR HOME AWAY FROM HOMF — Sail wit welcoming

— Sail with us and enjoy an informal, welcoming atmosphere, and truly authentic experiences in premium comfort.

#### Sleep tight

At the end of the day, you'll look forward to retiring to your comfortable, Scandinavian-designed cabin or suite. Snuggle under soft duvets and fine linen for a good night's sleep.

#### Cabins and suites

All our suites and cabins feature great views and are expertly designed for your comfort in the time between landings, excursions and the onboard program. Snuggle under soft duvets and fine linen for a good night's sleep.