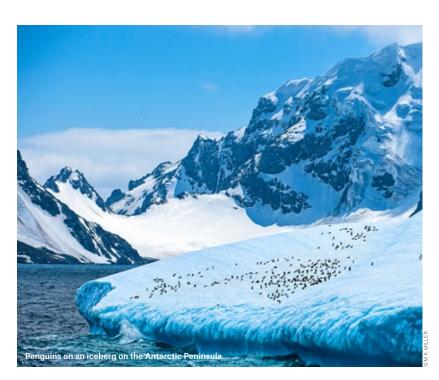

#### WILDLIFE

Antarctica is home to rich biodiversity and the waters are teeming with life, from microscopic plankton to the world's largest animal – the blue whale.

PENGUINS
Penguins species include adélies,
chinstraps, gentoos, kings and
macaronis. You might see rockhoppers on your way south.

#### Cuverville Island

boasts the largest known colony of gentoo penguins in the Antarctic Peninsula.