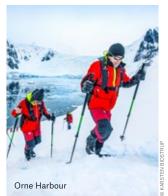

#### Melchior Islands

Hydrurga Rocks

Orne Harbou Cuverville Island

> Danco Island Neko Harbour

Port Charcot Pléneau Island