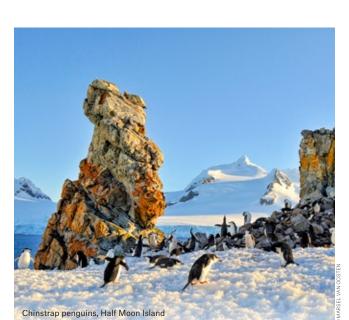

#### WILDLIFE

Antarctica is home to rich biodiversity and the waters are teeming with life, from microscopic plankton to the world's largest animal – the blue whale.

PENGUINS
Penguins species include adélies,
chinstraps, gentoos, kings and
macaronis. You might see rockhoppers on your way south.

SEALS
Antarctic waters are rich with
weddell, crabeater, leopard, fur
and elephant seals.

BIRDS
There are more than 40 species of flying birds in Antarctica.
These include albatross, petrel, cormorant, skua, gull and tern.

WHALES
The species most commonly found in Antarctic waters are humpback, minke, fin, blue, sei and orca.

GENTOO PENGUINS
Being both excellent swimmers and divers, the gentoo penguins can slow their heart rates down to 20 beats per minute when diving deep.