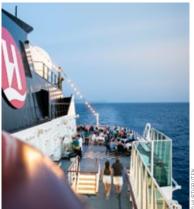

#### Stunning views and good company

Our Explorer lounge and bar with floor-to-ceiling windows and deep armchairs offers magnificent views of the scenery. This is also the social hub of the ship, where you can always find a stimulating conversation to join. The Explorer lounge and bar serves a tempting range of snacks, pastries and refreshments throughout the day.

#### **Explorer Lounge & Bar**

This spectacular area serves a tempting range of snacks, pastries and refreshments throughout the day. Relax in a comfortable armchair and take in the scenery through expansive windows while savouring a fine beverage.