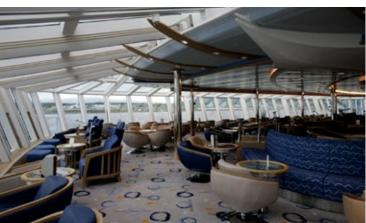

#### Stunning views and good company

Our Explorer lounge and bar with floor-to-ceiling windows and deep armchairs offers magnificent views of the scenery. This is also the social hub of the ship, where you can always find a stimulating conversation to join. The Explorer lounge and bar serves a tempting range of snacks, pastries and refreshments throughout the day.

#### **Explorer Lounge & Bar**

This spectacular area serves a tempting range of snacks, pastries and refreshments throughout the day. Relax in a comfortable armchair and take in the scenery through expansive windows while savouring a fine beverage.