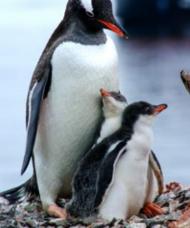

#### WILDLIFE

Antarctica is home to rich biodiversity and the waters are teeming with life, from microscopic plankton to the world's largest animal – the blue whale.

PENGUINS
Penguins species include adélies,
chinstraps, gentoos, kings and
macaronis. You might see rockhoppers on your way south.

WHALES
The species most commonly found in Antarctic waters are humpback, minke, fin, blue, sei and orca.

GENTOO PENGUINS
Being both excellent swimmers and divers, the gentoo penguins can slow their heart rates down to 20 beats per minute when diving deep.