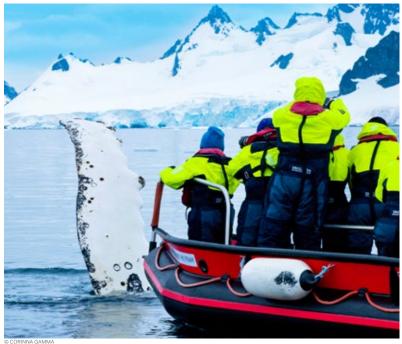

### Small boat cruising and whale watching

An unforgettable experience as you get up close to a whale, and cruise among icebergs with seals and penguins.

WHALES
The species most commonly found in Antarctic waters are humpback, minke, fin, blue, sei and orca.

GENTOO PENGUINS
Being both excellent swimmers and divers, the gentoo penguins can slow their heart rates down to 20 beats per minute when diving deep.

HUMPBACK WHALES
Humpback whales are the most
frequently seen baleen whale in
Antarctic waters.