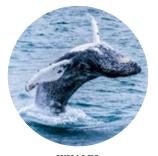

WHALES
The species most commonly found in Antarctic waters are humpback, minke, fin, blue, sei and orca.

GENTOO PENGUINS
Being both excellent swimmers and divers, the gentoo penguins can slow their heart rates down to 20 beats per minute when diving deep.

HUMPBACK WHALES
Humpback whales are the most
frequently seen baleen whale in
Antarctic waters.