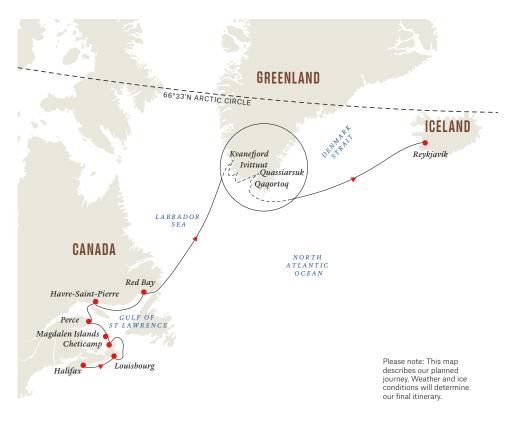

Please note: This map describes our planned journey. Weather and ice conditions will determine our final itinerary.