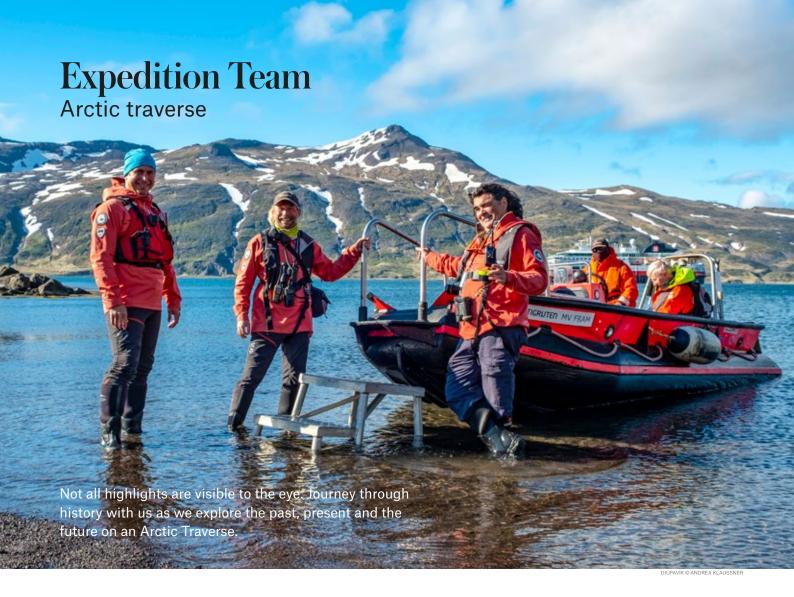

#### Passion and knowledge

Our Expedition Team members have something in common—they are all skilled and passionate about sharing their knowledge. These experts are selected to help you get the very best out of each place we explore.

On board, they present lectures to help expand your understanding, from in-depth lectures on history to climate change, sustainability, wildlife, earth science, culture and destinationspecific themes.

#### Close encounters

The Expedition Teams take you out on small boat cruises and ashore to get close to the remarkable places you've learned about on board, while making sure we never disturb fragile wildlife and nature.