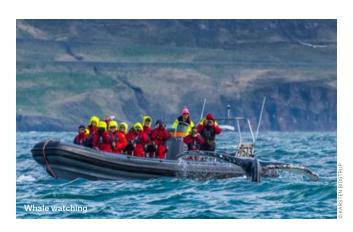

### Small boat cruising and whale watching

An unforgettable experience as you get up close to a whale, and cruise among icebergs with seals and penguins.