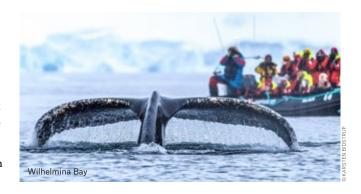

"On an expedition in Antarctica, a sudden change in weather led to strong wind and waves, making it impossible to get to the destination for a planned landing. After consulting with our knowledgeable and experienced Expedition Team, I decided to turn the ship around and sail into Wilhelmina Bay instead. It turned out great! There was no wind, the sun was shining, and the sea was calm and teeming with whales. We put the expedition boats on the water, and our quests had an unforgettable experience. These are the things you just can't plan for, and that's what being on an expedition with a flexible itinerary is all about."

Kai Albrigtsen Captain MS Roald Amundsen