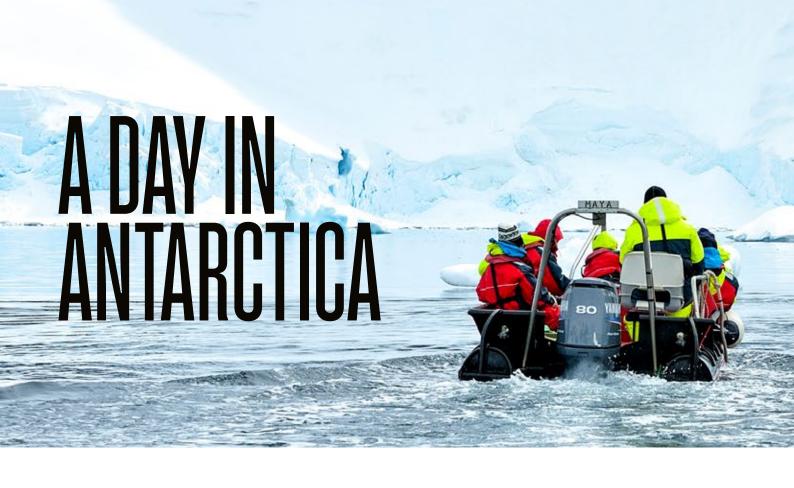

#### 05.00 - 08.00 am

#### Go ashore with the Expedition Team

Meet up in the tender pit, where our sturdy explorer boats will take you ashore. On land, the Expedition Team guides you and points out places of interest or wildlife.

#### Kayaking or hiking

Enjoy the feeling of gliding silently in beautiful Antarctic waters in the company of seals, birds, and penguins on an optional activity. Or join a hike ashore to discover even more of amazing Antarctica.

#### A tasty lunch awaits you

Tuck into a great choice of dishes, after a morning of activities.

"A day in Antarctica" describes a voyage with MS Roald Amundsen and MS Fridtjof Nansen. The timetable and daily program may vary from ship to ship and are subject to change.