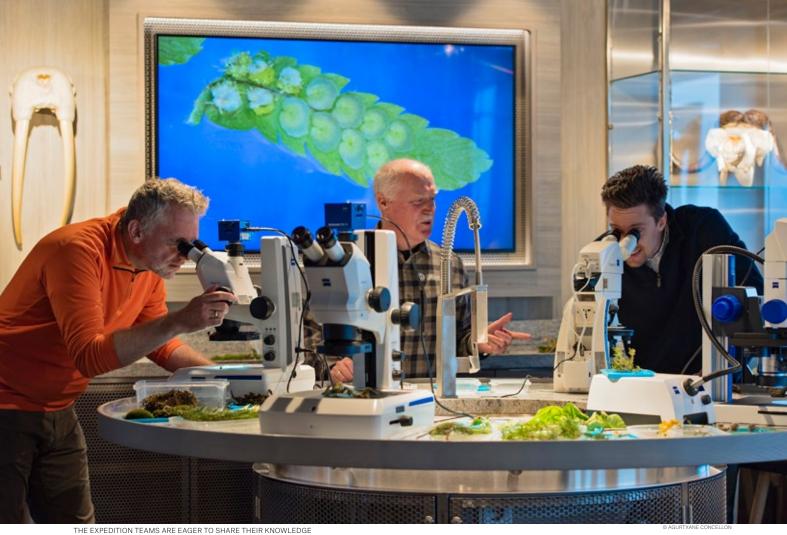

#### The joy of learning

Our expedition ships are the perfect platforms for scientific learning and engaging sessions. Come and find out how to learn more in the Science Center.

#### Expand your knowledge Comprehensive, expert lectures

Opportunities for interaction with the Expedition Team in our advanced Science Center.

Citizen Science Projects allow you to contribute to science and understanding by aiding the work of scientific organisations around the world.

#### — The hub of education and information

The versatile Science Center is the heart of each ship's scientific and educational activities. From here, the Expedition Team will lead you in activities such as wildlife spotting on the observation deck, and you

additional benefit of scheduling activities that contribute in a very real way to scientific understanding. In the adjacent lecture hall, the team will host lectures on geology, history, biology, geography, glaciology, photography and oceanography.