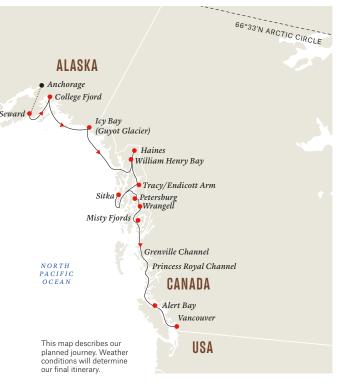

Please note: This map describes our planned journey. Weather and ice conditions will determine our final itinerary.