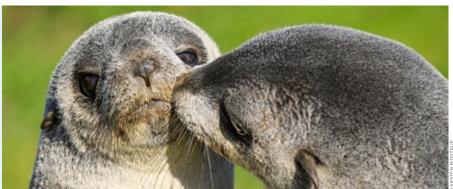

SEALS
Antarctic waters are rich with
weddell, crabeater, leopard, fur
and elephant seals.

BIRDS
There are more than 40 species of flying birds in Antarctica.
These include albatross, petrel, cormorant, skua, gull and tern.

FUR SEALS
Fur seals were almost hunted to extinction but numbers have now recovered and there are now more than 6 million animals in the area.

ALBATROSS
Wandering albatross have the largest wingspan of any bird - up to 11 feet!