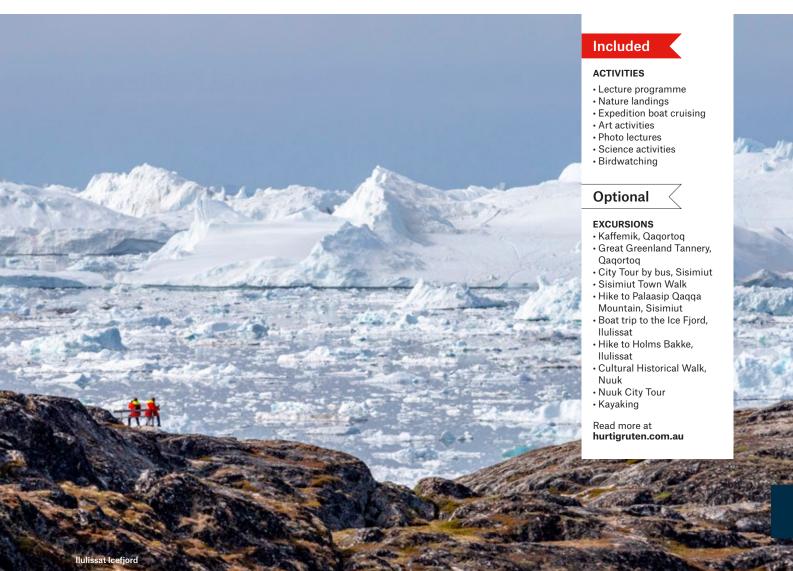

#### Experience a total eclipse

In 2021, a rare total solar eclipse will grace Antarctica and there will be no better place to experience it than aboard our ships in the South Orkney Islands, guided by a professional astronomer.

# THE Darkest Dawn

At 4 am on December 4, 2021, a total solar eclipse can be experienced in the Scotia Sea around the South Orkney Islands, near the Antarctic Peninsula. This phenomenon won't occur again in this part of the world for another 400-or-so years. Seize this rare opportunity; join a Hurtigruten expedition cruise to Antarctica and witness the magnificent moments of a total solar eclipse.