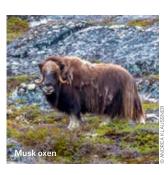

#### WILDLIFE

Antarctica is home to rich biodiversity and the waters are teeming with life, from microscopic plankton to the world's largest animal – the blue whale.

PENGUINS
Penguins species include adélies,
chinstraps, gentoos, kings and
macaronis. You might see rockhoppers on your way south.