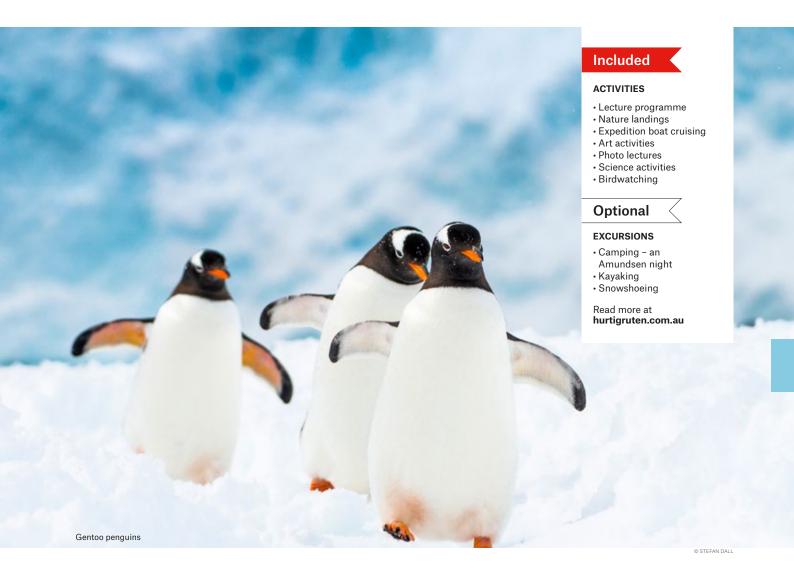

#### WILDLIFE

Antarctica is home to rich biodiversity and the waters are teeming with life, from microscopic plankton to the world's largest animal – the blue whale.

PENGUINS
Penguins species include adélies,
chinstraps, gentoos, kings and
macaronis. You might see rockhoppers on your way south.

WHALES
The species most commonly found in Antarctic waters are humpback, minke, fin, blue, sei and orca.

GENTOO PENGUINS
Being both excellent swimmers and divers, the gentoo penguins can slow their heart rates down to 20 beats per minute when diving deep.

#### **ACTIVITIES**

- Lecture programme
- Nature landings
- · Expedition boat cruising
- Art activities
- Photo lectures
- Science activities
- Birdwatching

#### **EXCURSIONS**

- Camping an Amundsen night
- Kayaking
- Snowshoeing
- Dalcahue, Curaco de Velez
   & Achao, Castro
- Trek at Chiloe National Park, Castro
- Torres del Paine National Park Overnight, Puerto Natales
- Torres del Paine National Park (bus), Puerto Natales
- Torres del Paine National Park – Grey Hike, Puerto Natales
- Hiking in Torres del Paine, Puerto Natales