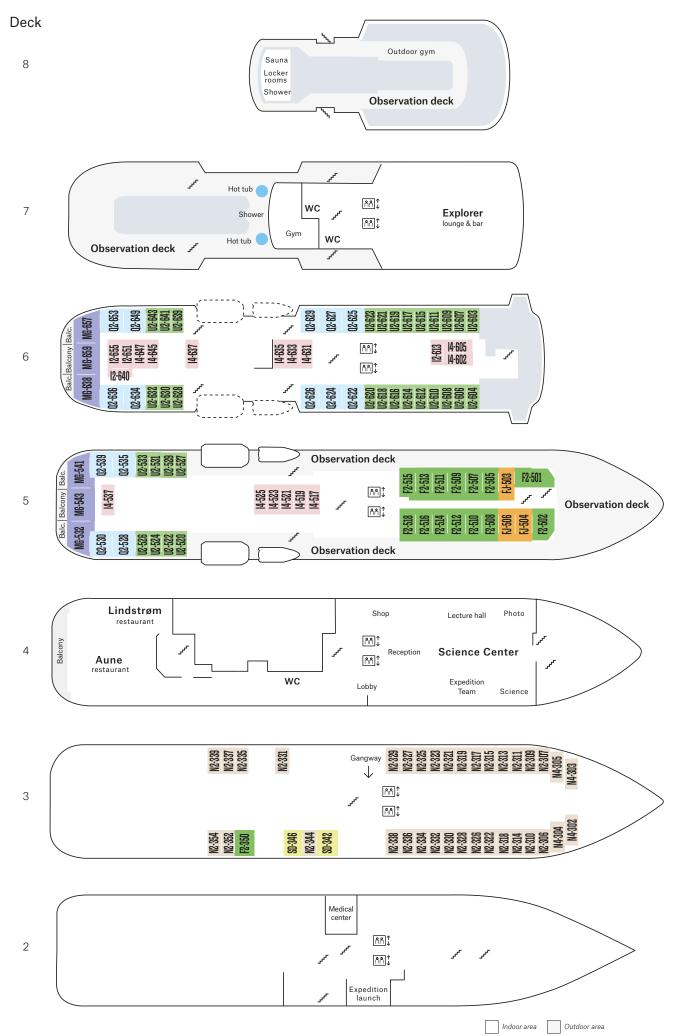

#### MS Roald Amundsen, MS Fridtjof Nansen

Sails to: Antarctica, Northwest Passage & Arctic Canada, Caribbean & Central America, North America, South America

265 outside cabins and suites 50% private balconies Science Center Observation decks 3 restaurant concepts: Aune, Fredheim and Lindstrøm Infinity pool 2 hot tubs Panoramic sauna Gym and fitness Wellness Center **Expedition boats** Ice Class PC-6

#### SCIENCE CENTER

The Science Center serves as the learning and social hub of your expedition. This is where you'll find our expert Expedition Team as they host lectures, lead amazing landings, and answer all your questions during your fascinating journey.

MS ERIDTIOE NANSEN AND MS ROALD AMUNDSEN

INFINITY POOL TWO HOT TUBS AND EXPLORER BAR

With the launch of our two hybrid powered ships, Hurtigruten has turned the page to a new chapter in advanced and sustainable discovery. Explore the world in maximum comfort with maximum care for the environment.

#### **MS Fram**

Sails to: Antarctica, Caribbean & Central America, North America, South America, Greenland & Iceland

125 cabins and suites Science Center Observation decks 2 restaurant concepts: Aune and Lindstrøm 2 hot tubs Sauna and fitness room Expedition Boats Ice Class 1B

#### MS Spitsbergen

Sails to: British Isles, Arctic Traverse, Svalbard

90 cabins and suites Science Center Observation decks Restaurant concept: Aune 2 hot tubs Panoramic sauna and fitness room Expedition Boats

MS SPITSBERGEN

XPI ORER BAE

Every aspect of our new hybrid powered ships is designed to enhance your expedition cruise. Get to know the highlights of the greenest expedition cruise ships ever built.

Inside and outside observation decks
These are the only cruise ships in the world
that offer inside observation decks with
windows that stretch all the way to the bow,
offering spectacular views, no matter the
conditions. When weather permits, the
outside observation deck offers a panoramic
viewpoint in the fresh air.

#### Science Center

Enjoy interesting lectures on geology, history, biology, geography, glaciology, photography and oceanography. From the Science Center, the Expedition Team will lead activities such as wildlife spotting, and you can take advantage of our destination-focused library.

#### **Explorer Lounge & Bar**

This spectacular area serves a tempting range of snacks, pastries and refreshments throughout the day. Relax in a comfortable armchair and take in the scenery through expansive windows while savouring a fine beverage.