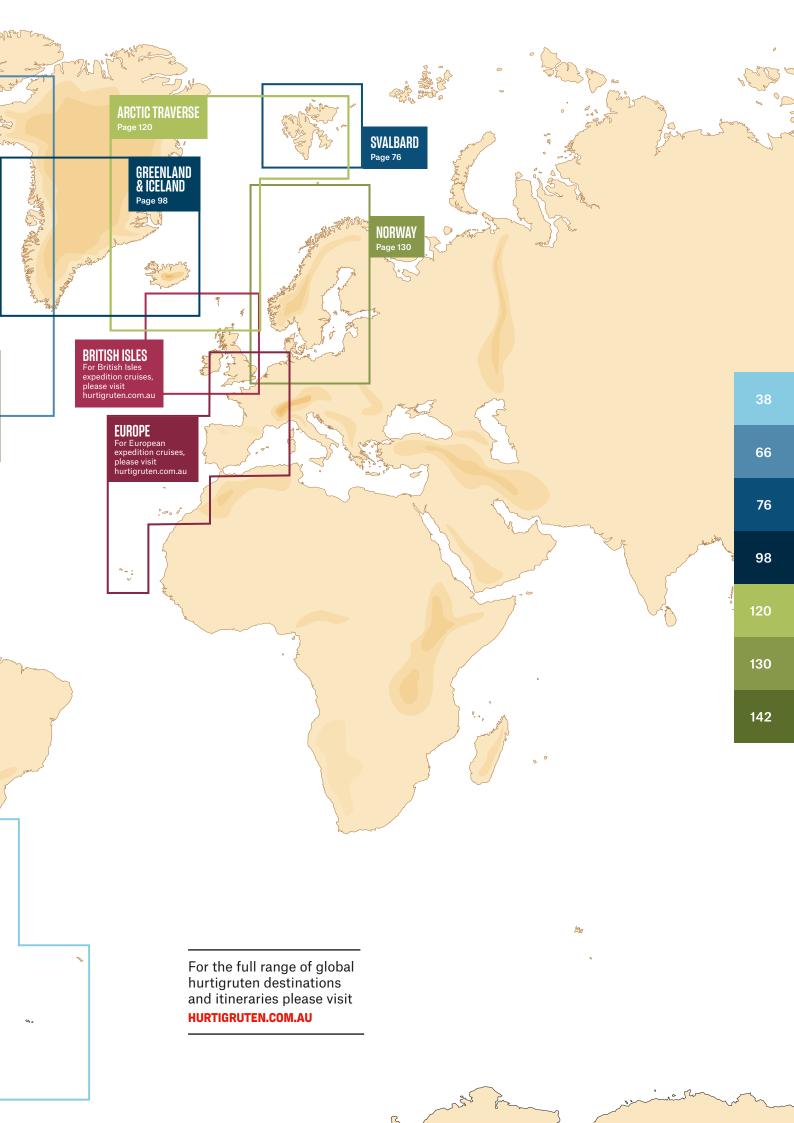

# EMPEDITION

CRUISES

Antarctica | Northwest Passage & Arctic Canada Svalbard | Greenland & Iceland | Arctic Traverse Norway | Alaska

new!

Take a deep dive into Norway on our new Expedition Cruises P130-137

Experience a total Solar Eclipse in Antarctica P 46-47

2021-2022

## Sustainable expeditions from pole to pole

Dear Fellow Explorer,

I am proud to present you with our new range of expedition cruises, taking you to the world's most spectacular coastlines aboard the most sustainable expedition ships ever built.