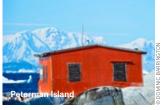

#### Petermann Island

This is a great spot for iceberg and whale spotting, with views across the channel to the Antarctic Peninsula.