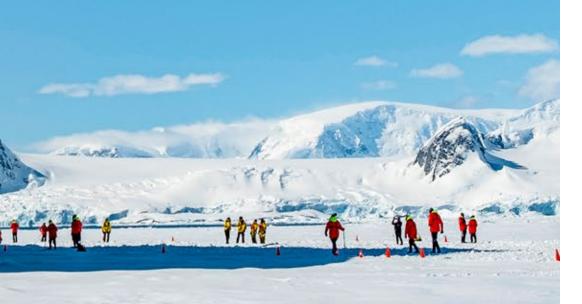

#### Going ashore

These are expedition cruises; weather, tides, ice conditions and wildlife sightings can all affect the day-to-day activities and the itinerary, and our plans change on a regular basis. This means that each expedition with Hurtigruten is unique. We are experts in this wilderness and will take you to the most spectacular places.

MS Roald Amundsen (launched 2019) and MS Fridtjof Nansen (launched 2020), both with a capacity of 500 explorers, are the first of our cutting-edge hybrid ships.

MS Fram, a smaller ship purpose-built in 2007 for extreme conditions, carries only 200 explorers in Antarctica, offering a wider range of possible landing sites, following IAATO regulations.