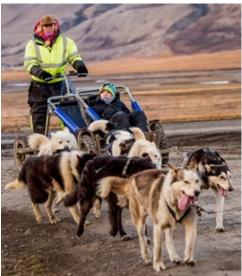

#### What would you like to do?

Sleep in a tent in remote and stunning Antarctica, visit amazing UNESCO sites, experience fascinating cultures, snorkel in crystal-clear waters, or rush through the tundra on a dog sled? There is a wide choice of exciting excursions to choose from on an Hurtigruten expedition cruise.

TUI UM MAYAN RUIN, MEXICO

MANUFI ANTONIO NATIONAL PARK

KUNA YALA, PANAMA

GODAFOSS, ICELAND

DOG SLEDDING, SVALBARD