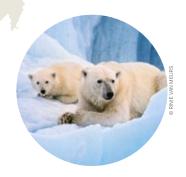

Whether you are spotting polar bears in the Arctic or witnessing a Solar Eclipse in Antarctica, I promise you life-affirming voyages you will never forget.

Depending on the destination and itinerary you choose, you may find yourself sailing with the world's first hybrid-powered expedition ship, MS Roald Amundsen, or with her new twin hybrid sister, MS Fridtjof Nansen.

#### Protecting Arctic wildlife

With more than 125 years of explorer heritage,
Hurtigruten is dedicated to preserving and protecting the areas we explore. We observe wildlife at a distance to preserve natural behaviour, and do so with the utmost respect for their welfare and habitat. Through science, research and education, Hurtigruten and our guests contribute directly to increasing understanding and preserving animal life.