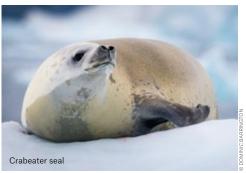

SEALS
Antarctic waters are rich with
weddell, crabeater, leopard, fur
and elephant seals.

BIRDS
There are more than 40 species of flying birds in Antarctica.
These include albatross, petrel, cormorant, skua, gull and tern.