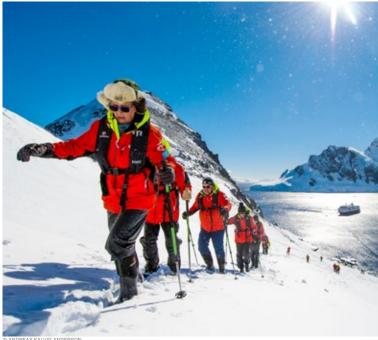

#### Kayaking or hiking

Enjoy the feeling of gliding silently in beautiful Antarctic waters in the company of seals, birds, and penguins on an optional activity. Or join a hike ashore to discover even more of amazing Antarctica.