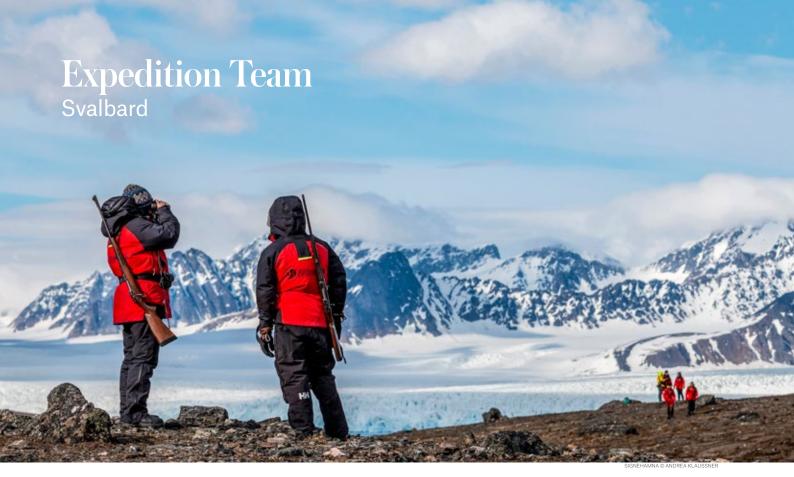

#### Passion and knowledge

Our Expedition Team members have something in common—they are all skilled and passionate about sharing their knowledge. These experts are selected to help you get the very best out of each place we explore.

On board, they present lectures to help expand your understanding, from in-depth lectures on history to climate change, sustainability, wildlife, earth science, culture and destinationspecific themes.

#### Close encounters

The Expedition Teams take you out on small boat cruises and ashore to get close to the remarkable places you've learned about on board, while making sure we never disturb fragile wildlife and nature.

#### Meet your Expedition Team!

Visit our website to find profiles of the experts joining you on your expedition. hurtigruten.com.au

Arctic Expedition Daise AECO

Our Expedition Team members are certified by: IAATO (International Association of Antarctic Tour Operators, iaato.org) and AECO (Association of Arctic Expedition Cruise Operators, aeco.no).