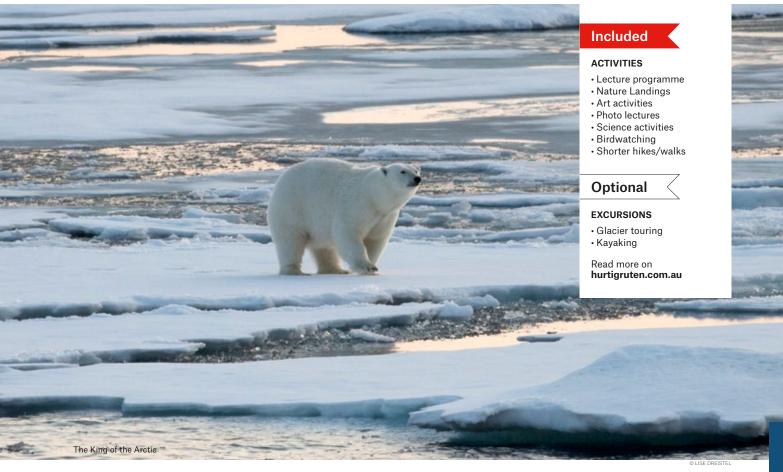

#### **ACTIVITIES**

Discover further and explore more by joining the included activities with the Expedition Team.

There are also a range of optional activities available for purchase.

\* Please note that these are optional activities

#### **ACTIVITIES**

- Lecture programme
- Nature landings
- · Expedition boat cruising
- Art activities
- Photo lectures
- Science activities
- Birdwatching

#### **Optional**

#### **EXCURSIONS**

- Camping an Amundsen night
- Kayaking
- Snowshoeing
- Dalcahue, Curaco de Velez
   & Achao, Castro
- Trek at Chiloe National Park, Castro
- Torres del Paine National Park Overnight, Puerto Natales
- Torres del Paine National Park (bus), Puerto Natales
- Torres del Paine National Park – Grey Hike, Puerto Natales
- Hiking in Torres del Paine, Puerto Natales