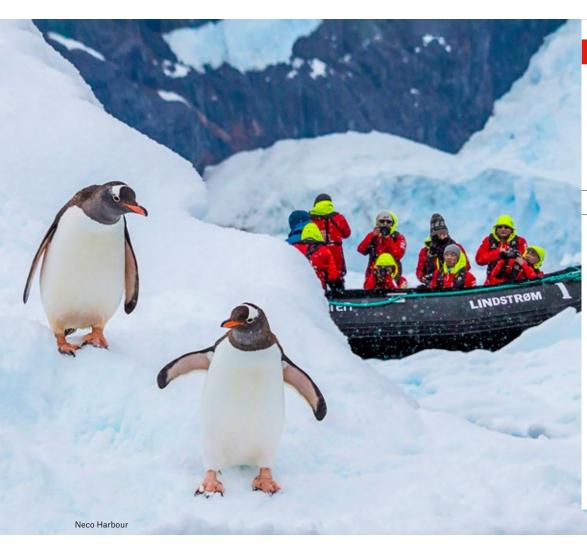

#### Close to nature

We offer the opportunity to get close to beautiful icebergs, visit isolated scientific stations and encounter wildlife such as penguins, seals and whales.

#### WILDLIFE

Antarctica is home to rich biodiversity and the waters are teeming with life, from microscopic plankton to the world's largest animal – the blue whale.

PENGUINS
Penguins species include adélies,
chinstraps, gentoos, kings and
macaronis. You might see rockhoppers on your way south.

WHALES
The species most commonly found in Antarctic waters are humpback, minke, fin, blue, sei and orca.

GENTOO PENGUINS
Being both excellent swimmers and divers, the gentoo penguins can slow their heart rates down to 20 beats per minute when diving deep.