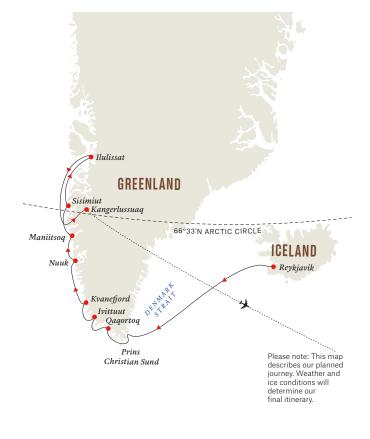

Please note: This map describes our planned journey. Weather and ice conditions will determine our final itinerary.