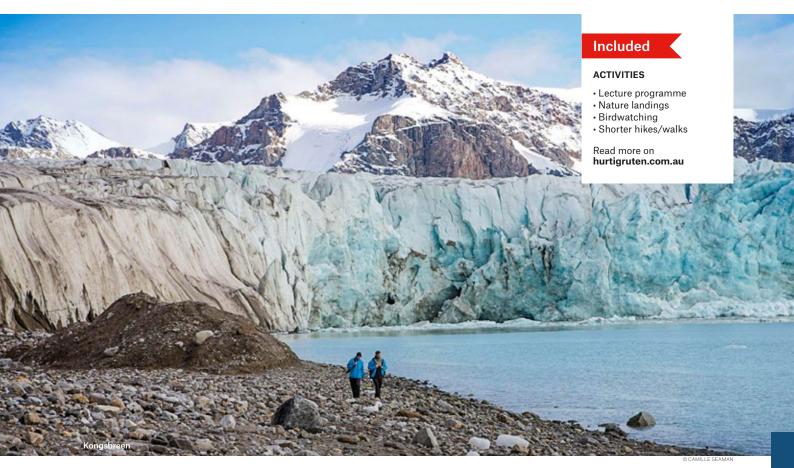

### INCLUDED IN YOUR EXPEDITION

**Expert guiding** 

with the Expedition

The Expedition Team members are all specialists in their field, selected for your specific voyage and itinerary. They will join you on included activities, host lectures and lead educational sessions on board and on shore.

©ANDREARLAUSSNER

**Activities** 

on board and on shore

Join us on a series of included activities designed to immerse you in your destinations, including small expedition boat cruising and on shore exploration.

Lectures and happenings

in the Science Center

In depth lectures on history, wildlife, glaciology, culture, climate change and sustainability. Destination-specific themes will provide context to your expedition cruise and help you better understand your destinations.