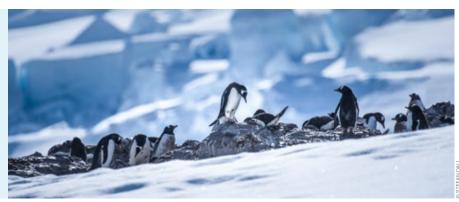

#### WILDLIFE

Antarctica is home to rich biodiversity and the waters are teeming with life, from microscopic plankton to the world's largest animal – the blue whale.

PENGUINS
Penguins species include adélies,
chinstraps, gentoos, kings and
macaronis. You might see rockhoppers on your way south.

SEALS
Antarctic waters are rich with
weddell, crabeater, leopard, fur
and elephant seals.

BIRDS
There are more than 40 species of flying birds in Antarctica.
These include albatross, petrel, cormorant, skua, gull and tern.

WHALES
The species most commonly found in Antarctic waters are humpback, minke, fin, blue, sei and orca.

GENTOO PENGUINS
Being both excellent swimmers and divers, the gentoo penguins can slow their heart rates down to 20 beats per minute when diving deep.