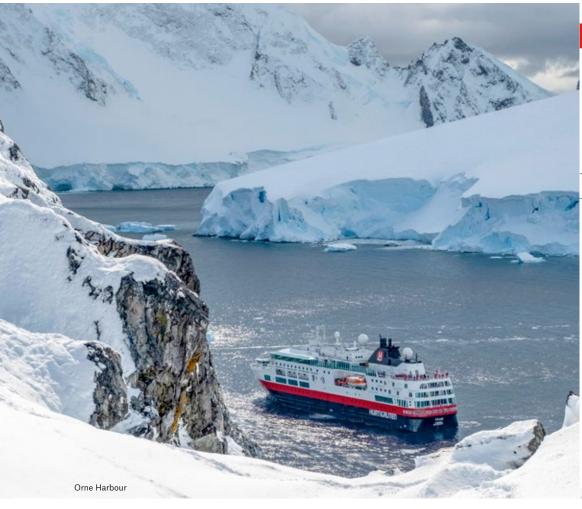

#### Melchior Islands

Hydrurga Rocks

Orne Harbou Cuverville Island

> Danco Island Neko Harbour

Port Charcot Pléneau Island