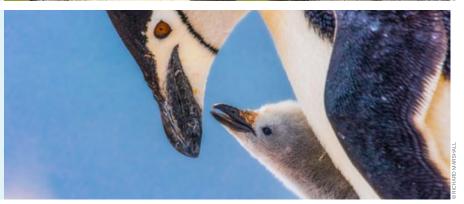

#### WILDLIFE

Antarctica is home to rich biodiversity and the waters are teeming with life, from microscopic plankton to the world's largest animal – the blue whale.

PENGUINS
Penguins species include adélies,
chinstraps, gentoos, kings and
macaronis. You might see rockhoppers on your way south.

WHALES
The species most commonly found in Antarctic waters are humpback, minke, fin, blue, sei and orca.

GENTOO PENGUINS
Being both excellent swimmers and divers, the gentoo penguins can slow their heart rates down to 20 beats per minute when diving deep.