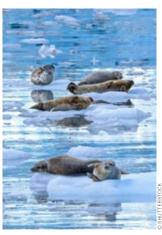

#### WILDLIFE

Antarctica is home to rich biodiversity and the waters are teeming with life, from microscopic plankton to the world's largest animal – the blue whale.

PENGUINS
Penguins species include adélies,
chinstraps, gentoos, kings and
macaronis. You might see rockhoppers on your way south.

SEALS
Antarctic waters are rich with
weddell, crabeater, leopard, fur
and elephant seals.

BIRDS
There are more than 40 species of flying birds in Antarctica.
These include albatross, petrel, cormorant, skua, gull and tern.

WHALES
The species most commonly found in Antarctic waters are humpback, minke, fin, blue, sei and orca.

GENTOO PENGUINS
Being both excellent swimmers and divers, the gentoo penguins can slow their heart rates down to 20 beats per minute when diving deep.