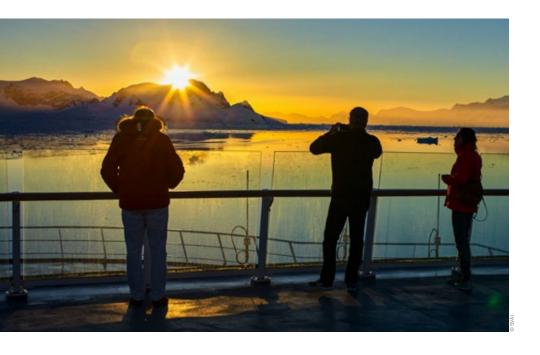

# THE Darkest Dawn

At 4 am on December 4, 2021, a total solar eclipse can be experienced in the Scotia Sea around the South Orkney Islands, near the Antarctic Peninsula. This phenomenon won't occur again in this part of the world for another 400-or-so years. Seize this rare opportunity; join a Hurtigruten expedition cruise to Antarctica and witness the magnificent moments of a total solar eclipse.

#### In prime position

The deck of a Hurtigruten expedition ship positioned near the South Orkney Islands will provide you with frontrow seats to the upcoming eclipse. If your cabin on the ship faces the right direction, you can enjoy the event through the window, without even changing out of your pajamas!

#### What will happen?

A total solar eclipse is when the moon covers the sun completely, and day suddenly becomes as dark as night. In this case, the eclipse will occur early morning in the Antarctic summer, meaning the sun will be hanging low on the horizon, likely having barely set over night. Providing skies are clear, we will be able to observe the eclipse from beginning to end, lasting 1 minute 40 seconds. There are a number of eclipse features to look out for by eye, including the red rimmed chromosphere and the coronal flare at the top of Unique to Antarctica, the path of the total eclipse will move from east to west across the continent, whereas eclipses observed elsewhere travel in the opposite direction.