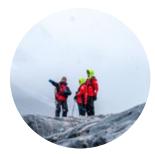

#### Kayaking or hiking

Enjoy the feeling of gliding silently in beautiful Antarctic waters in the company of seals, birds, and penguins on an optional activity. Or join a hike ashore to discover even more of amazing Antarctica.

#### What would you like to do?

Sleep in a tent in remote and stunning Antarctica, visit amazing UNESCO sites, experience fascinating cultures, snorkel in crystal-clear waters, or rush through the tundra on a dog sled? There is a wide choice of exciting excursions to choose from on an Hurtigruten expedition cruise.