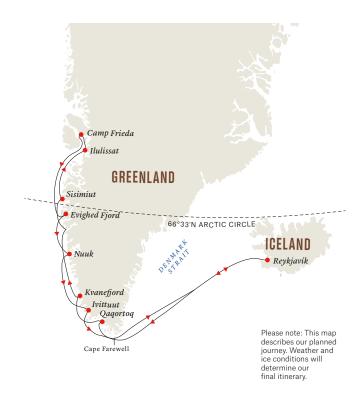

Please note: This map describes our planned journey. Weather and ice conditions will determine our final itinerary.