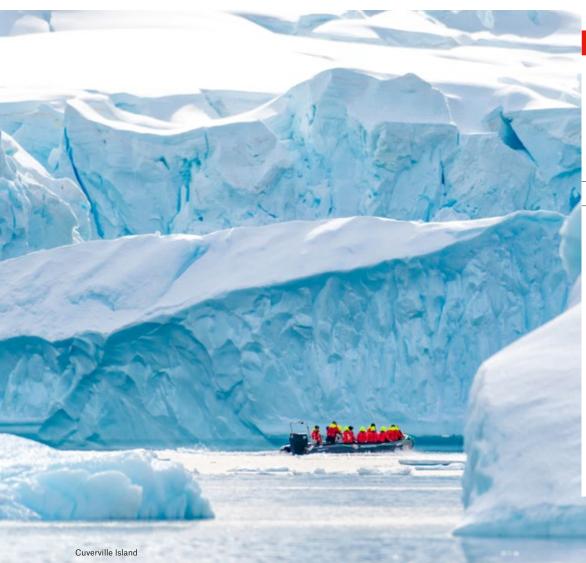

#### Cuverville Island

boasts the largest known colony of gentoo penguins in the Antarctic Peninsula.

#### Melchior Islands

Hydrurga Rocks

Orne Harbou Cuverville Island

> Danco Island Neko Harbour

Port Charcot Pléneau Island