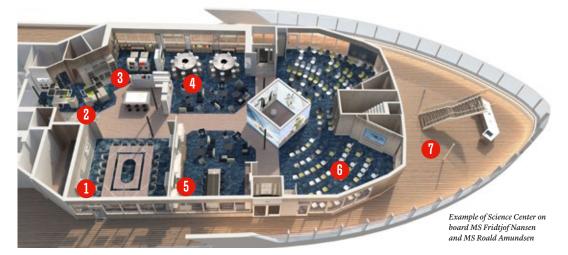

#### — The hub of education and information

The versatile Science Center is the heart of each ship's scientific and educational activities. From here, the Expedition Team will lead you in activities such as wildlife spotting on the observation deck, and you

additional benefit of scheduling activities that contribute in a very real way to scientific understanding. In the adjacent lecture hall, the team will host lectures on geology, history, biology, geography, glaciology, photography and oceanography.

Sample area for larger samples.

samples.

Photo centre with equipment and preparing for use and rent. and a VR

Touch table.

Laboratory equipped with microscope tables.

Seating multi-purpose uses, with possibilities for expansion.

Lecture hall for talks led by the Expedition Team.

Observation deck for guiding, observation and sample tests.

"The places we explore are fantastic - full of life and scientific phenomena that you don't find anywhere else. That's why our Science Center and lectures are so great for our guests. They take you even deeper into the destination and open up a whole new world."