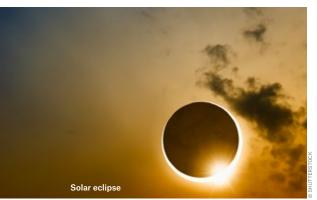

#### Experience a total eclipse

In 2021, a rare total solar eclipse will grace Antarctica and there will be no better place to experience it than aboard our ships in the South Orkney Islands, guided by a professional astronomer.

### EXPERIENCE THE SOLAR ECLIPSE AT THE SOUTH ORKNEY ISLANDS

# THE Darkest Dawn

At 4 am on December 4, 2021, a total solar eclipse can be experienced in the Scotia Sea around the South Orkney Islands, near the Antarctic Peninsula. This phenomenon won't occur again in this part of the world for another 400-or-so years. Seize this rare opportunity; join a Hurtigruten expedition cruise to Antarctica and witness the magnificent moments of a total solar eclipse.

#### What will happen?

A total solar eclipse is when the moon covers the sun completely, and day suddenly becomes as dark as night. In this case, the eclipse will occur early morning in the Antarctic summer, meaning the sun will be hanging low on the horizon, likely having barely set over night. Providing skies are clear, we will be able to observe the eclipse from beginning to end, lasting 1 minute 40 seconds. There are a number of eclipse features to look out for by eye, including the red rimmed chromosphere and the coronal flare at the top of Unique to Antarctica, the path of the total eclipse will move from east to west across the continent, whereas eclipses observed elsewhere travel in the opposite direction.

Should weather prevent us from observing the eclipse directly, you will still be able to experience a distinct moment of darkness for the duration of the eclipse. It will seem as if the whole world has stood still in awe of this phenomenon. These are minutes you'll never forget.