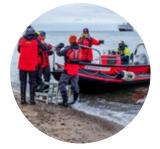

#### Go ashore with the Expedition Team

Meet up in the tender pit, where our sturdy explorer boats will take you ashore. On land, the Expedition Team guides you and points out places of interest or wildlife.

#### Fantastic adventure

Hurtigruten's unparalleled experience in polar waters brings you safely to amazing landings and on exciting small boat adventures to explore the most remote continent on Earth.