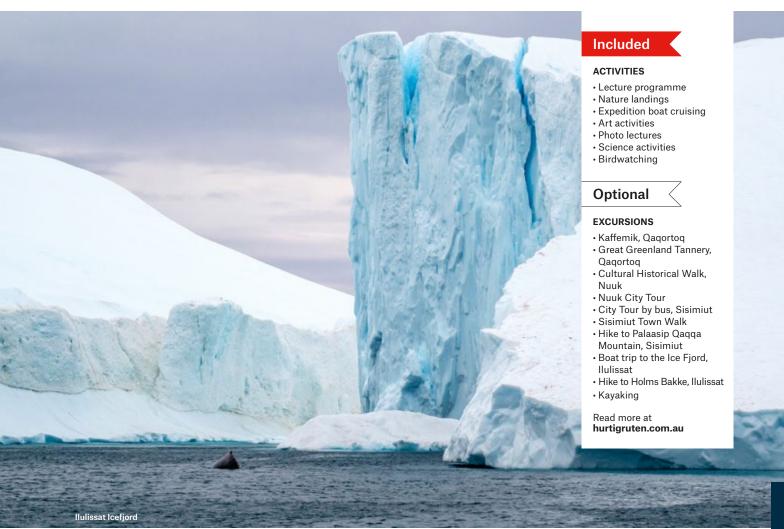

#### **ACTIVITIES**

- Lecture programme
- Nature landings
- · Expedition boat cruising
- Art activities
- Photo lectures
- Science activities
- Birdwatching