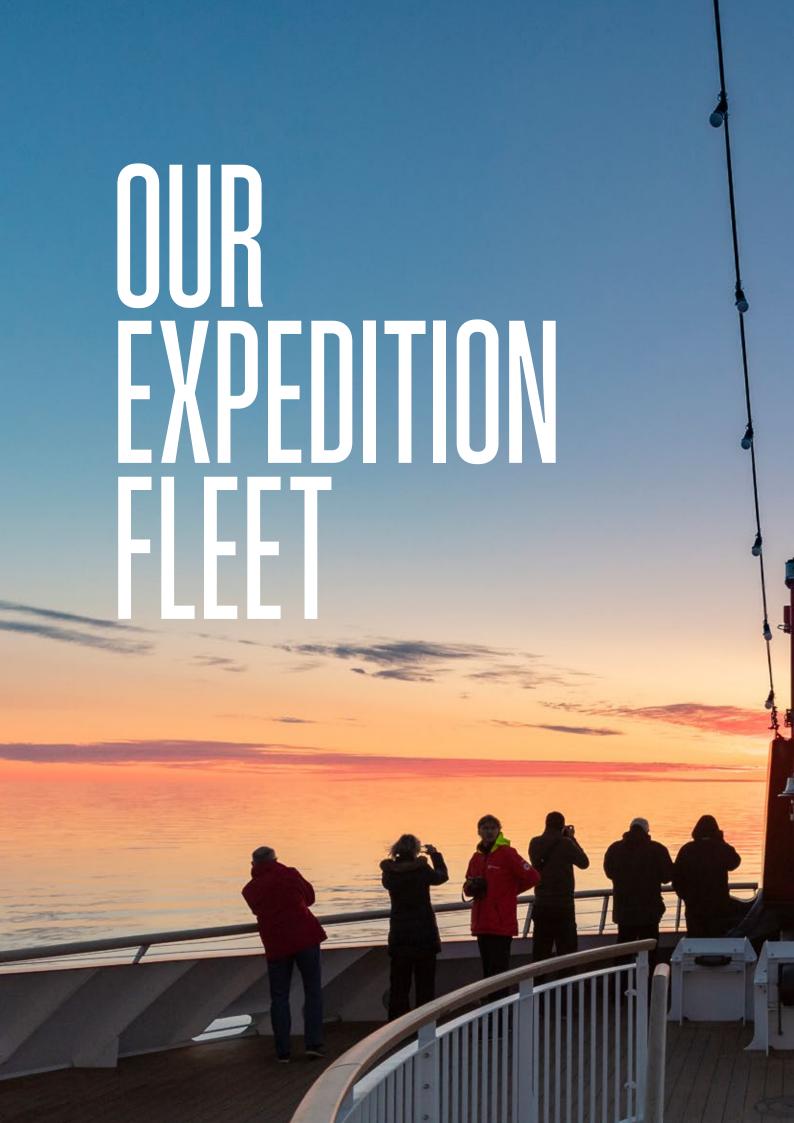

# EMPEDITION

CRUISES

Antarctica | Northwest Passage & Arctic Canada Svalbard | Greenland & Iceland | Arctic Traverse Norway | Alaska

new!

Take a deep dive into Norway on our new Expedition Cruises P130-137

Experience a total Solar Eclipse in Antarctica P 46-47

2021-2022