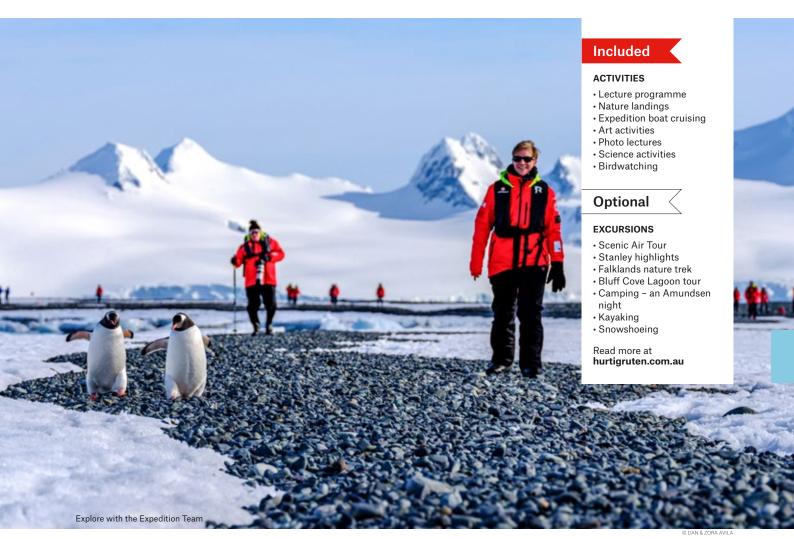

#### **ACTIVITIES**

Discover further and explore more by joining the included activities with the Expedition Team.

There are also a range of optional activities available for purchase.

\* Please note that these are optional activities

#### **ACTIVITIES**

- Lecture programme
- Nature landings
- · Expedition boat cruising
- Art activities
- Photo lectures
- Science activities
- Birdwatching