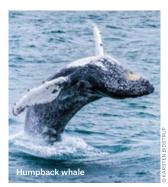

HUMPBACK WHALES
Humpback whales are the most
frequently seen baleen whale in
Antarctic waters.