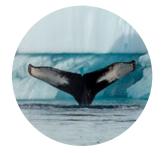

WHALES
The species most commonly found in Antarctic waters are humpback, minke, fin, blue, sei and orca.

GENTOO PENGUINS
Being both excellent swimmers and divers, the gentoo penguins can slow their heart rates down to 20 beats per minute when diving deep.

HUMPBACK WHALES
Humpback whales are the most
frequently seen baleen whale in
Antarctic waters.