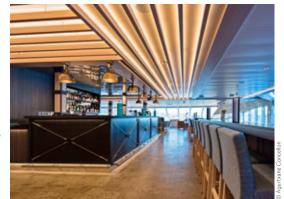

#### Lounge and bar

#### When it's time to relax

The Explorer bar is where you can enjoy a snack or savour a drink after a long day of exploration.

Panorama windows surround three sides of the bar, giving you amazing views of the stunning surroundings.