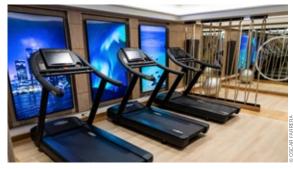

#### Stay in shape – inside and out

Our ships come equipped with excellent indoor and outdoor workout facilities, featuring advanced equipment.

#### Training with scenery

Tone up in our Indoor Gym, featuring SKILLMILL™ equipment, rowing machines, fitness bikes, training stations and free weights. Or enjoy our Outdoor Gym and the 150m outdoor running track where you can work out in fresh air while watching beautiful scenery glide by. In warm waters, many of the voyages will offer daily yoga, tai chi and meditation classes with a professional instructor, providing an opportunity for an inner journey as well.

#### Gym

Tone up in our Indoor Gym with advanced equipment, rowing machines, fitness bikes, training stations and free weights. Or enjoy the magnificent outdoors with our 150 m outdoor running track.