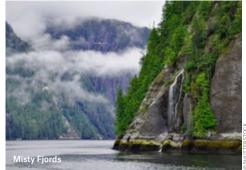

Cordova, surrounded by vast forests and only accessible by boat or plane. Sea otters and eagles abound, and keep an eve out for moose, wolf and bears.

### Day 12 College Fjord

Spend the day exploring College Fjord in the north part of Prince William Sound, surrounded by the snowcapped Chugach Mountains and tidewater glaciers. This is a great place for spotting humpback whales.

### Day 13 Seward/Anchorage

Disembark the ship in Seward and ride the scenic Alaskan Railroad to Anchorage. Visit the Alaska Native Heritage Center before transferring to your hotel for an overnight stay.

### Day 14 Anchorage

Watch locals fish salmon from Ship Creek in the city centre, possibly spot a moose or bear, and extend your Alaskan adventure with a four-day Post-Programme to Denali National Park.









### Included

### **ACTIVITIES**

- · Lecture programme
- Nature landings
- · Expedition boat cruising
- Art activities
- · Photo lectures
- Science activities
- · Wildlife watching

### Optional

### **EXCURSIONS**

- · Tongass Botanicals Forest Walk, Wrangell
- · Highlights of Wrangell
- · Stikine River and Wilderness Glacier Lake by Jet Boat, Wrangell
- Coastal Canoe, Wrangell
- · Rain Forest Jet Boat and Hike, Wrangell
- · Join the festivities,
- Petersburg
- Chilkat Bald Eagle Preserve Float, Haines
- Klukwan Native Culture Experience, Haines
- Last Frontier ATV Adventure, Haines
- · Kelgaya Point Coastal Hike, Haines
- · Best of Sitka
- · Sitka Kayaking
- · Otters, Raptors & Bears, Sitka
- · Wildlife Quest & Fin Island, Sitka
- Kayaking

Read more at hurtigruten.com.au

### WILDE