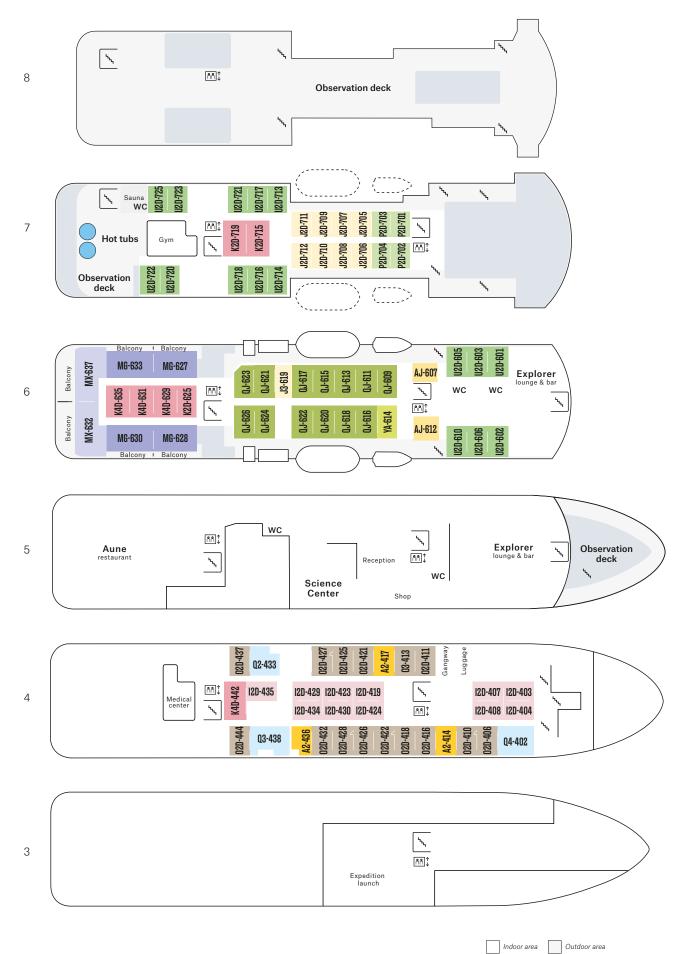

#### MS Roald Amundsen, MS Fridtjof Nansen

Sails to: Antarctica, Northwest Passage & Arctic Canada, Caribbean & Central America, North America, South America

265 outside cabins and suites 50% private balconies Science Center Observation decks 3 restaurant concepts: Aune, Fredheim and Lindstrøm Infinity pool 2 hot tubs Panoramic sauna Gym and fitness Wellness Center **Expedition boats** Ice Class PC-6