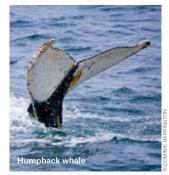

WHALES
The species most commonly found in Antarctic waters are humpback, minke, fin, blue, sei and orca.

GENTOO PENGUINS
Being both excellent swimmers and divers, the gentoo penguins can slow their heart rates down to 20 beats per minute when diving deep.

HUMPBACK WHALES
Humpback whales are the most
frequently seen baleen whale in
Antarctic waters.