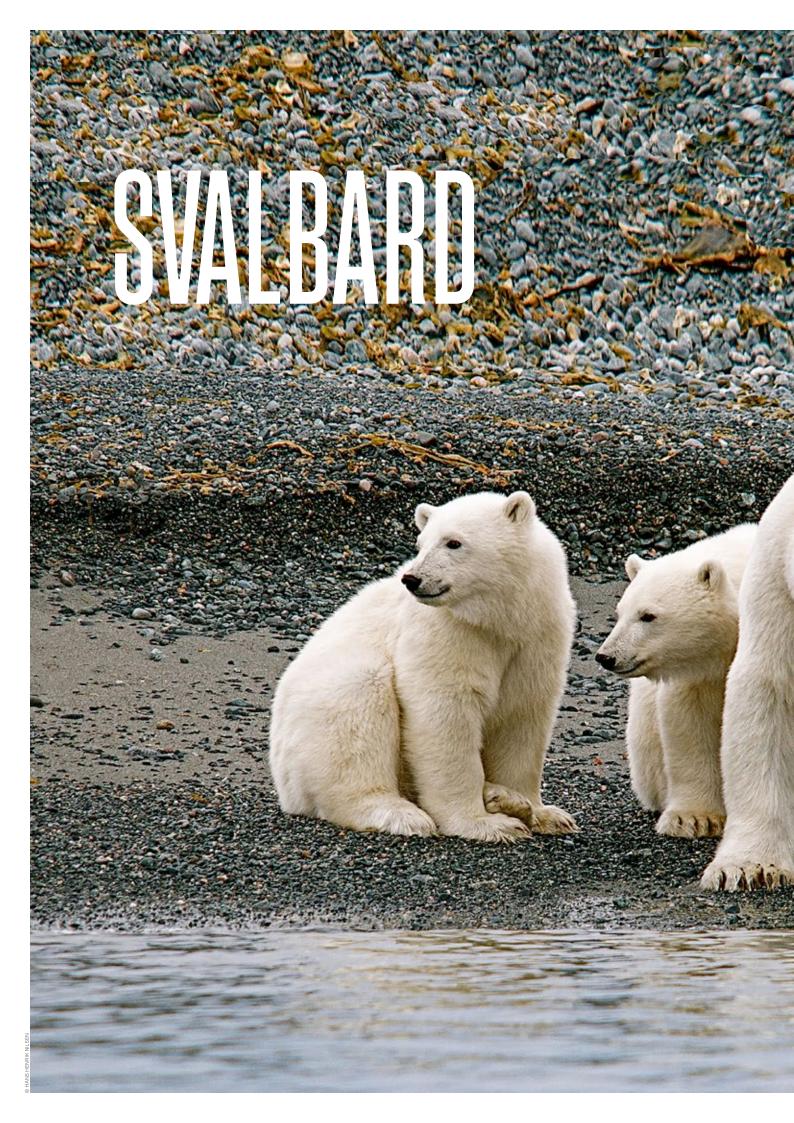

#### Protecting Arctic wildlife

With more than 125 years of explorer heritage,
Hurtigruten is dedicated to preserving and protecting the areas we explore. We observe wildlife at a distance to preserve natural behaviour, and do so with the utmost respect for their welfare and habitat. Through science, research and education, Hurtigruten and our guests contribute directly to increasing understanding and preserving animal life.