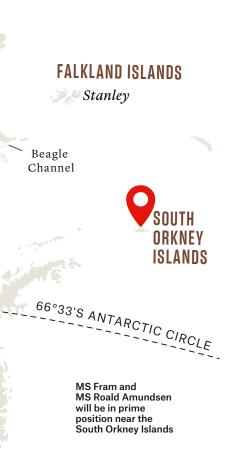

#### Experience a total eclipse

In 2021, a rare total solar eclipse will grace Antarctica and there will be no better place to experience it than aboard our ships in the South Orkney Islands, guided by a professional astronomer.

#### South Orkney Islands

Discovered by sealers in 1821, this group is comprised of four main islands. The climate is generally cold, wet and windy, and the areas support a tundra of mosses, lichens and algae. Seabirds, penguins and seals feed in the surrounding waters.

### EXPERIENCE THE SOLAR ECLIPSE AT THE SOUTH ORKNEY ISLANDS

**DATE:** Dec 4, 2021

TIME: 4 AM

LOCATION: Onboard MS Fram and MS Roald Amundsen near the South Orkney Islands.

See our solar eclipse voyage pages 58 and 64 for more information about this fantastic experience.