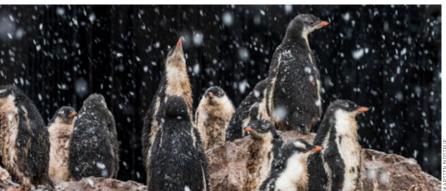

#### WILDLIFE

Antarctica is home to rich biodiversity and the waters are teeming with life, from microscopic plankton to the world's largest animal – the blue whale.

PENGUINS
Penguins species include adélies,
chinstraps, gentoos, kings and
macaronis. You might see rockhoppers on your way south.

#### Antarctic early summer

- Seals and penguins mating season
- Nest building in penguin colonies

#### Antarctic high summer

- Hatching penguin chicks
- South Georgia fur seal pups
- Warmest time and longest days