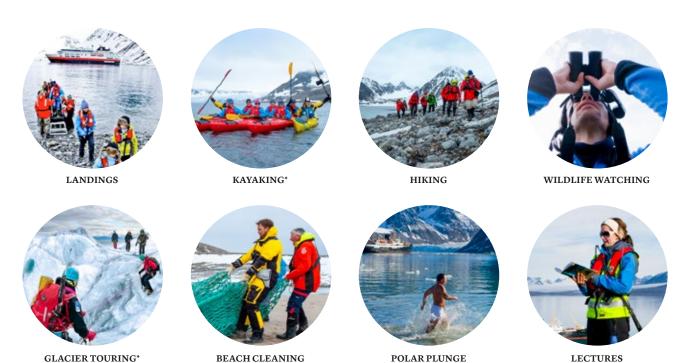

#### **ACTIVITIES**

Discover further and explore more by joining the included activities with the Expedition Team.

There are also a range of optional activities available for purchase.

\* Please note that these are optional activities

#### WILDLIFE

Antarctica is home to rich biodiversity and the waters are teeming with life, from microscopic plankton to the world's largest animal – the blue whale.

PENGUINS
Penguins species include adélies,
chinstraps, gentoos, kings and
macaronis. You might see rockhoppers on your way south.

SEALS
Antarctic waters are rich with
weddell, crabeater, leopard, fur
and elephant seals.

BIRDS
There are more than 40 species of flying birds in Antarctica.
These include albatross, petrel, cormorant, skua, gull and tern.

WHALES
The species most commonly found in Antarctic waters are humpback, minke, fin, blue, sei and orca.

GENTOO PENGUINS
Being both excellent swimmers and divers, the gentoo penguins can slow their heart rates down to 20 beats per minute when diving deep.

FUR SEALS
Fur seals were almost hunted to extinction but numbers have now recovered and there are now more than 6 million animals in the area.

ALBATROSS
Wandering albatross have the largest wingspan of any bird - up to 11 feet!

HUMPBACK WHALES
Humpback whales are the most
frequently seen baleen whale in
Antarctic waters.