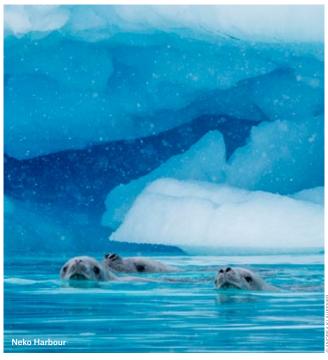

#### Melchior Islands

Hydrurga Rocks

Orne Harbou Cuverville Island

> Danco Island Neko Harbour

Port Charcot Pléneau Island

SEALS
Antarctic waters are rich with
weddell, crabeater, leopard, fur
and elephant seals.

BIRDS
There are more than 40 species of flying birds in Antarctica.
These include albatross, petrel, cormorant, skua, gull and tern.