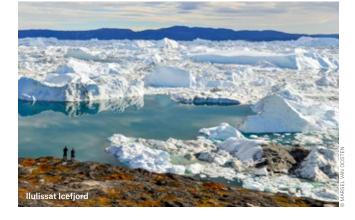

#### Petermann Island

This is a great spot for iceberg and whale spotting, with views across the channel to the Antarctic Peninsula.