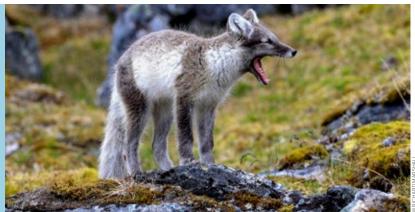

#### Protecting Arctic wildlife

With more than 125 years of explorer heritage,
Hurtigruten is dedicated to preserving and protecting the areas we explore. We observe wildlife at a distance to preserve natural behaviour, and do so with the utmost respect for their welfare and habitat. Through science, research and education, Hurtigruten and our guests contribute directly to increasing understanding and preserving animal life.