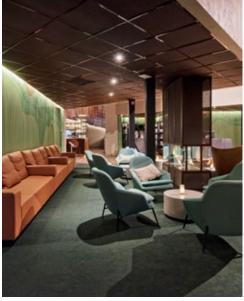

#### Stunning views and good company

Our Explorer lounge and bar with floor-to-ceiling windows and deep armchairs offers magnificent views of the scenery. This is also the social hub of the ship, where you can always find a stimulating conversation to join. The Explorer lounge and bar serves a tempting range of snacks, pastries and refreshments throughout the day.

#### **Explorer Lounge & Bar**

This spectacular area serves a tempting range of snacks, pastries and refreshments throughout the day. Relax in a comfortable armchair and take in the scenery through expansive windows while savouring a fine beverage.