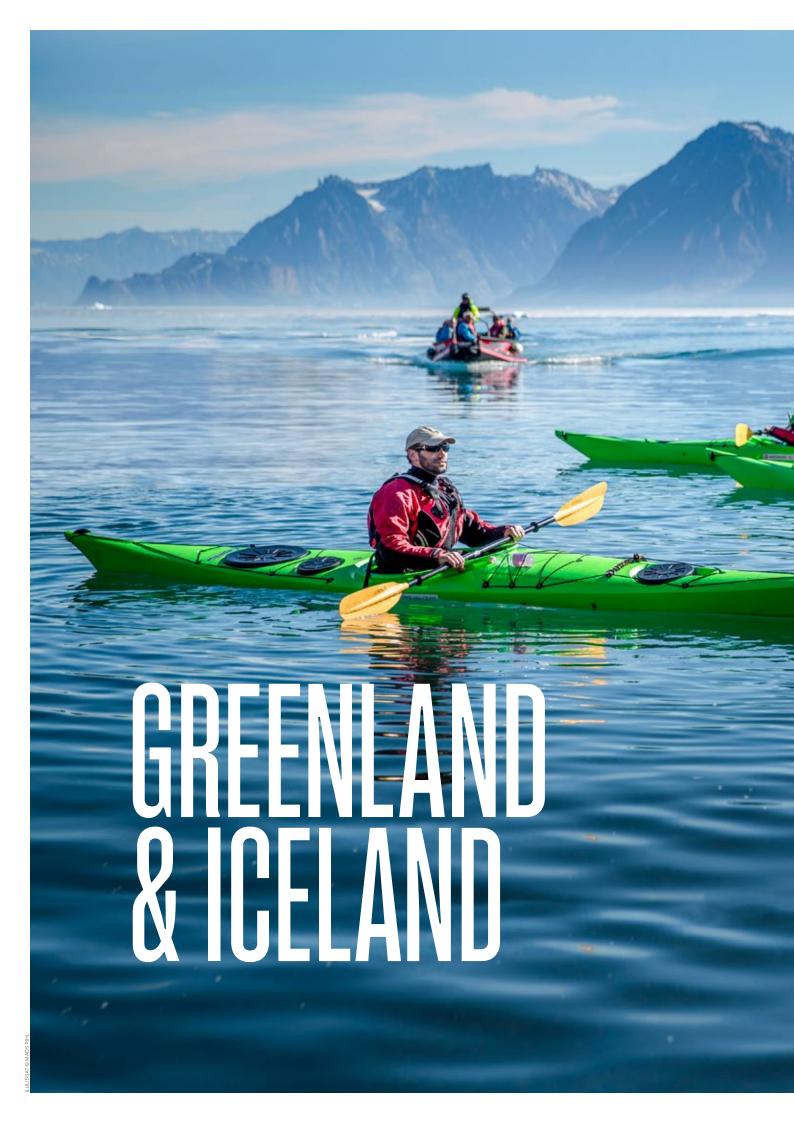

#### Kayaking or hiking

Enjoy the feeling of gliding silently in beautiful Antarctic waters in the company of seals, birds, and penguins on an optional activity. Or join a hike ashore to discover even more of amazing Antarctica.

### Small boat cruising and whale watching

An unforgettable experience as you get up close to a whale, and cruise among icebergs with seals and penguins.