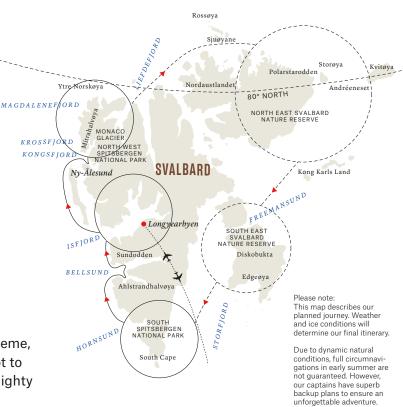

Please note: This map describes our planned journey. Weather and ice conditions will determine our final itinerary.