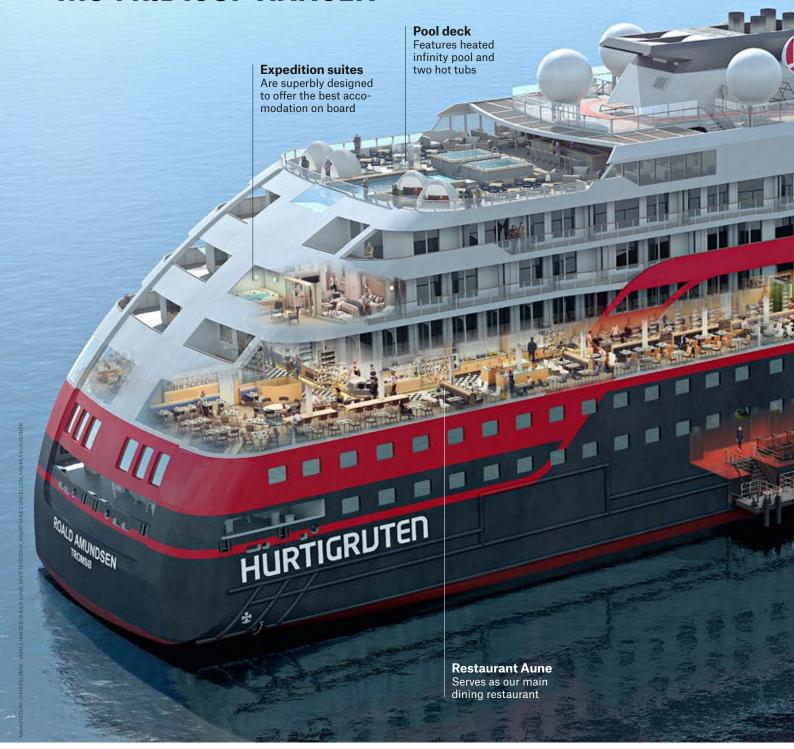

#### MS Roald Amundsen, MS Fridtjof Nansen

Sails to: Antarctica, Northwest Passage & Arctic Canada, Caribbean & Central America, North America, South America

265 outside cabins and suites 50% private balconies Science Center Observation decks 3 restaurant concepts: Aune, Fredheim and Lindstrøm Infinity pool 2 hot tubs Panoramic sauna Gym and fitness Wellness Center **Expedition boats** Ice Class PC-6

#### SCIENCE CENTER

The Science Center serves as the learning and social hub of your expedition. This is where you'll find our expert Expedition Team as they host lectures, lead amazing landings, and answer all your questions during your fascinating journey.

MS ERIDTIOE NANSEN AND MS ROALD AMUNDSEN

INFINITY POOL TWO HOT TUBS AND EXPLORER BAR

With the launch of our two hybrid powered ships, Hurtigruten has turned the page to a new chapter in advanced and sustainable discovery. Explore the world in maximum comfort with maximum care for the environment.

### The ship's Main Dining Room

Aune draws its name from a family of ship chandlers in Tromsø, who supplied some of the great polar explorers as they headed into the wilderness.

The chefs at Aune rise early to prepare wonderful breakfast buffets while you sleep safe and sound. They stand ready to cook your eggs to order, flip an omelette, or offer you a freshly-baked bun.

#### **Limitless horizons**

Swim in our infinity pool or soak in one of two hot tubs, offering amazing views of glaciers, icebergs and wildlife.