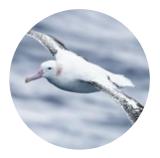

SEALS
Antarctic waters are rich with
weddell, crabeater, leopard, fur
and elephant seals.

BIRDS
There are more than 40 species of flying birds in Antarctica.
These include albatross, petrel, cormorant, skua, gull and tern.

FUR SEALS
Fur seals were almost hunted to extinction but numbers have now recovered and there are now more than 6 million animals in the area.

ALBATROSS
Wandering albatross have the largest wingspan of any bird - up to 11 feet!