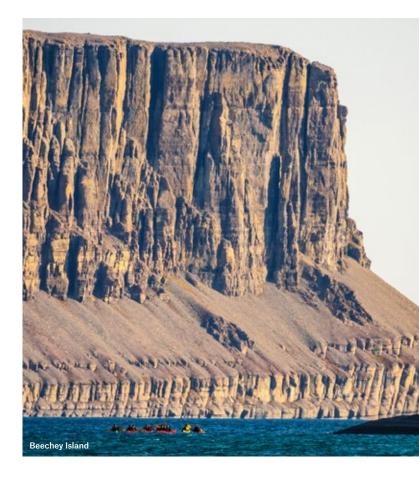

or musk
oxen, "umingmak", means
"the bearded one".



CARIBOU
Caribou are able to outrun
the Arctic wolf, their main predator,
and are good swimmers.



ARCTIC HARE
The Arctic hare is well adapted
to living in cold environments.
Their thick, warm fur is also
used as camouflage.



WHALES
There are 14 different species
of whale in the Northwest Passage.
The narwhal's horn makes it
easy to recognise.

<sup>\*</sup> Please note that this is an optional activity

# **20 DAYS MS FRIDTJOF NANSEN**

Departure: 20 August 2021 From AU\$ 16,485 pp

# Greenland and Baffin Island – The Ultimate Arctic Island Exploration

Sail on an unforgettable Arctic journey starting and ending in western Greenland and attempting to circumnavigate Baffin Island through the entrance of the fabled Northwest Passage.



### 20 Aug Kangerlussuaq

Arrive late in the evening after a flight from Copenhagen and transfer to the port to embark on your expedition ship, MS Fridtjof Nansen.

21 Aug Sisimiut (Full day)
Discover Greenland's secondlargest town by joining one
of many optional excursions.
Sisimiut dates back 4,500 years,
and in Inuit means 'The people
living in a place of fox dens'.
INCLUDED EXCURSION:

Kayak Demo and Museum visit

**22 Aug Ilulissat** (Full day) Join one of many optional excursions at this tiny settlement set amidst the stunning scenery of Ilulissat Icefjord, a UNESCO World Heritage Site.

INCLUDED EXCURSION: Walk to the Icefjords

# 23 Aug At Sea

Wind down and relax on this sea day or take in a talk by the Expedition Team as we head across Davis Strait in the Labrador Sea towards B