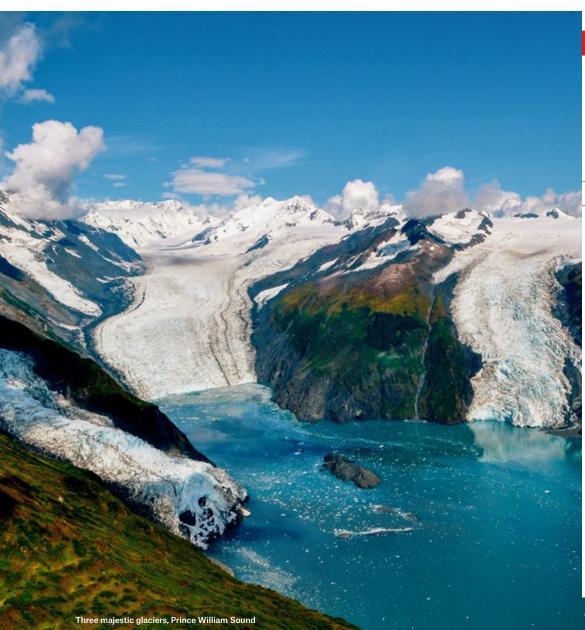

ordova, surrounded by vast forests and only accessible by boat or plane. Sea otters and eagles abound, and keep an eve out for moose, wolf and bears.

### Day 12 College Fjord

Spend the day exploring College Fjord in the north part of Prince William Sound, surrounded by the snowcapped Chugach Mountains and tidewater glaciers. This is a great place for spotting humpback whales.

### Day 13 Seward/Anchorage

Disembark the ship in Seward and ride the scenic Alaskan Railroad to Anchorage. Visit the Alaska Native Heritage Center before transferring to your hotel for an overnight stay.

### Day 14 Anchorage

Watch locals fish salmon from Ship Creek in the city centre, possibly spot a moose or bear, and extend your Alaskan adventure with a four-day Post-Programme to Denali National Park.









### Included

### **ACTIVITIES**

- · Lecture programme
- Nature landings
- · Expedition boat cruising
- Art activities
- · Photo lectures
- Science activities
- · Wildlife watching

### Optional

### **EXCURSIONS**

- · Tongass Botanicals Forest Walk, Wrangell
- · Highlights of Wrangell
- · Stikine River and Wilderness Glacier Lake by Jet Boat, Wrangell
- Coastal Canoe, Wrangell
- · Rain Forest Jet Boat and Hike, Wrangell
- · Join the festivities,
- Petersburg
- Chilkat Bald Eagle Preserve Float, Haines
- Klukwan Native Culture Experience, Haines
- Last Frontier ATV Adventure, Haines
- · Kelgaya Point Coastal Hike, Haines
- · Best of Sitka
- · Sitka Kayaking
- · Otters, Raptors & Bears, Sitka
- · Wildlife Quest & Fin Island, Sitka
- Kayaking

Read more at hurtigruten.com.au

### WILDERN