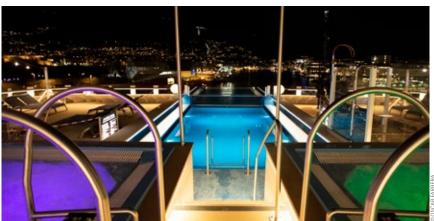

#### **Limitless horizons**

Swim in our infinity pool or soak in one of two hot tubs, offering amazing views of glaciers, icebergs and wildlife.

#### Infinity pool Take a dip in the pool

or hot tubs, or enjoy the views of glaciers, icebergs, wildlife and nature on the extensive outdoor decks.