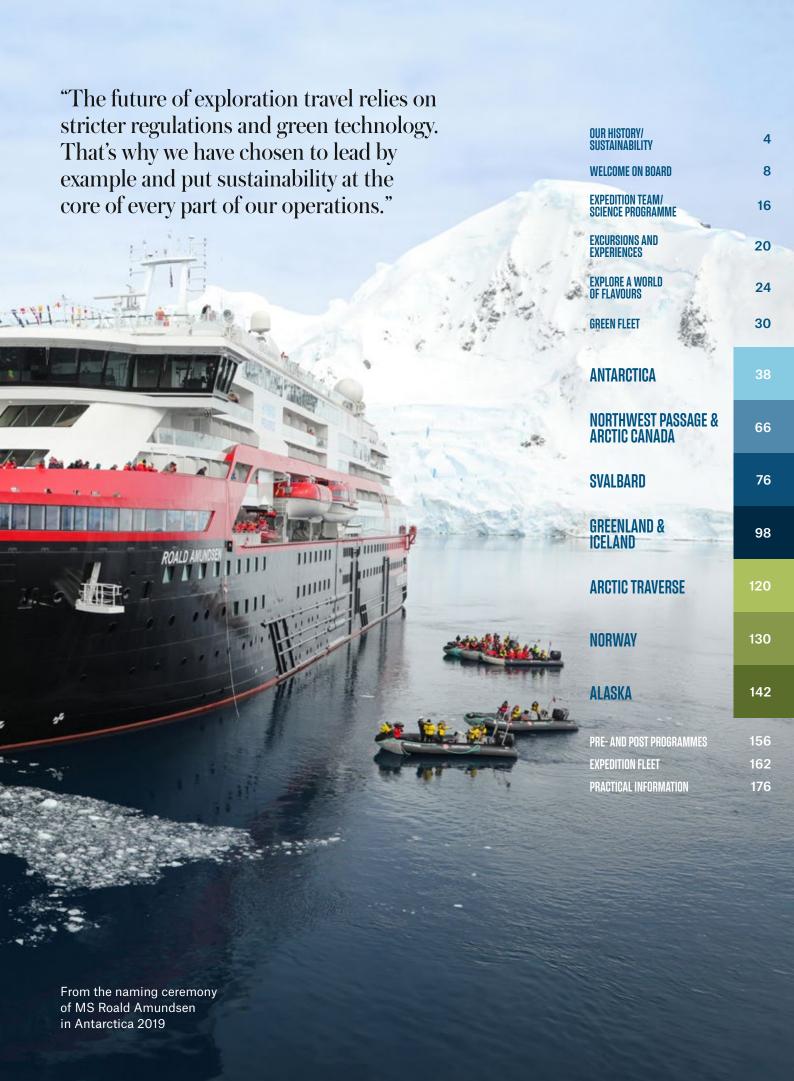

## Sustainable expeditions from pole to pole

Dear Fellow Explorer,

I am proud to present you with our new range of expedition cruises, taking you to the world's most spectacular coastlines aboard the most sustainable expedition ships ever built.

Whether you are spotting polar bears in the Arctic or witnessing a Solar Eclipse in Antarctica, I promise you life-affirming voyages you will never forget.

Depending on the destination and itinerary you choose, you may find yourself sailing with the world's first hybrid-powered expedition ship, MS Roald Amundsen, or with her new twin hybrid sister, MS Fridtjof Nansen.

These innovative, energyefficient vessels are important milestones in our 127-year legacy. Their green tech is a leap forward in our quest to offer you zero-emission expedition cruises.

For our guests, knowledge is a key part of exploration – seeing and also understanding a destination, its geography, wildlife, and challenges. This is exactly the objective of the onboard Science Center, which will be a core feature on all our expedition ships as of this year. You'll likely spend many fascinating hours here, engaging