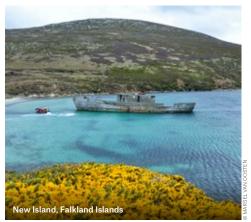

WEDDELL SEA

66°33'S ANTARCTIC CIRCLE

ANTARCTIC PENING

Carcass
Westpoint Saunders

New Island FALKLAND ISLANDS

#### **Falkland Islands**

In addition to the main islands of East and West Falkland, this archipelago is comprised of 776 smaller islands. The capital, Stanley, is on East Falkland. You can look forward to seeing up to four different penguin species and we hope to visit some of the largest albatross colonies on the planet.