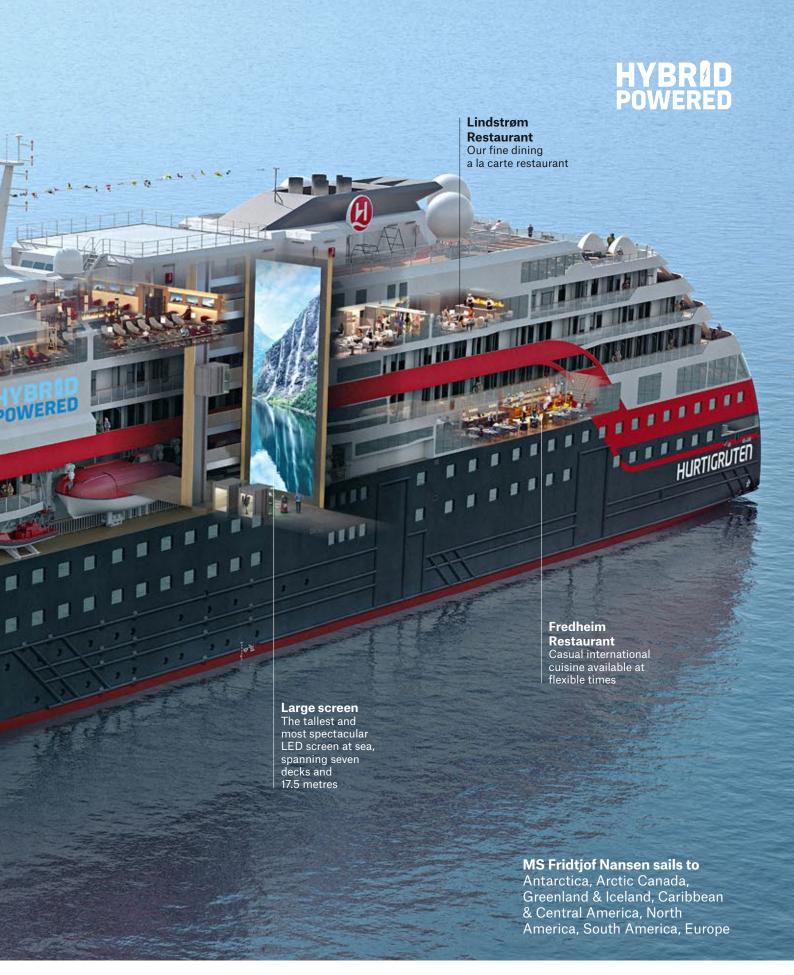

## Our exclusive fine dining restaurant

Adolf Lindstrøm served as Roald Amundsen's chef on polar expeditions. In his honour, we've created a restaurant serving gourmet cuisine.

Our Lindstrøm dining room features classic Scandinavian design, modern art and premium comfort to set the mood. Enjoy a rotating menu of modern dishes that are inspired by the regions we explore, elegantly served and presented by our experienced staff.

To complement your gourmet meal, our wine expert will aid you in finding a perfect match for your courses from our extensive wine list. Why not begin with a sparkling aperitif before starting your culinary journey?

For suite guests, evening dining and breakfast at Lindstrøm is included. All other guests are welcome to purchase meals at Lindstrøm on an a la carte basis.

Available on all ships, except MS Spitsbergen and MS Nordstjernen