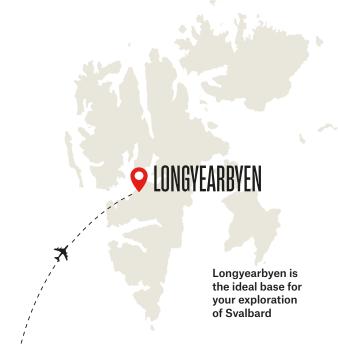

#### **The Sports Route**

Hurtigruten starts the "Sports Route" between Hammerfest and Spitsbergen. Captain With ships his hotel "Turisthotellet" to Spitsbergen from Trondheim, pioneering the travel industry on Svalbard.

#### Svalbard

Hurtigruten makes the summer service to Spitsbergen available once again, this time with MS Nordstjernen.

#### **Climate Voyages**

Hurtigruten begins its Climate Voyages to Svalbard to enhance knowledge about the Arctic.