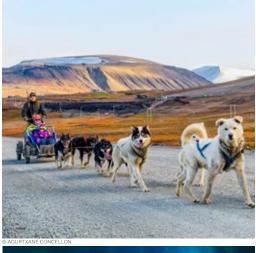

#### What would you like to do?

Sleep in a tent in remote and stunning Antarctica, visit amazing UNESCO sites, experience fascinating cultures, snorkel in crystal-clear waters, or rush through the tundra on a dog sled? There is a wide choice of exciting excursions to choose from on an Hurtigruten expedition cruise.

TUI UM MAYAN RUIN, MEXICO

MANUFI ANTONIO NATIONAL PARK

KUNA YALA, PANAMA

GODAFOSS, ICELAND

DOG SLEDDING, SVALBARD