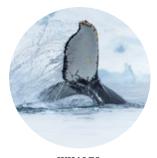

WHALES
The species most commonly found in Antarctic waters are humpback, minke, fin, blue, sei and orca.

GENTOO PENGUINS
Being both excellent swimmers and divers, the gentoo penguins can slow their heart rates down to 20 beats per minute when diving deep.

HUMPBACK WHALES
Humpback whales are the most
frequently seen baleen whale in
Antarctic waters.