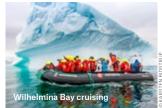

"On an expedition in Antarctica, a sudden change in weather led to strong wind and waves, making it impossible to get to the destination for a planned landing. After consulting with our knowledgeable and experienced Expedition Team, I decided to turn the ship around and sail into Wilhelmina Bay instead. It turned out great! There was no wind, the sun was shining, and the sea was calm and teeming with whales. We put the expedition boats on the water, and our quests had an unforgettable experience. These are the things you just can't plan for, and that's what being on an expedition with a flexible itinerary is all about."

Kai Albrigtsen Captain MS Roald Amundsen