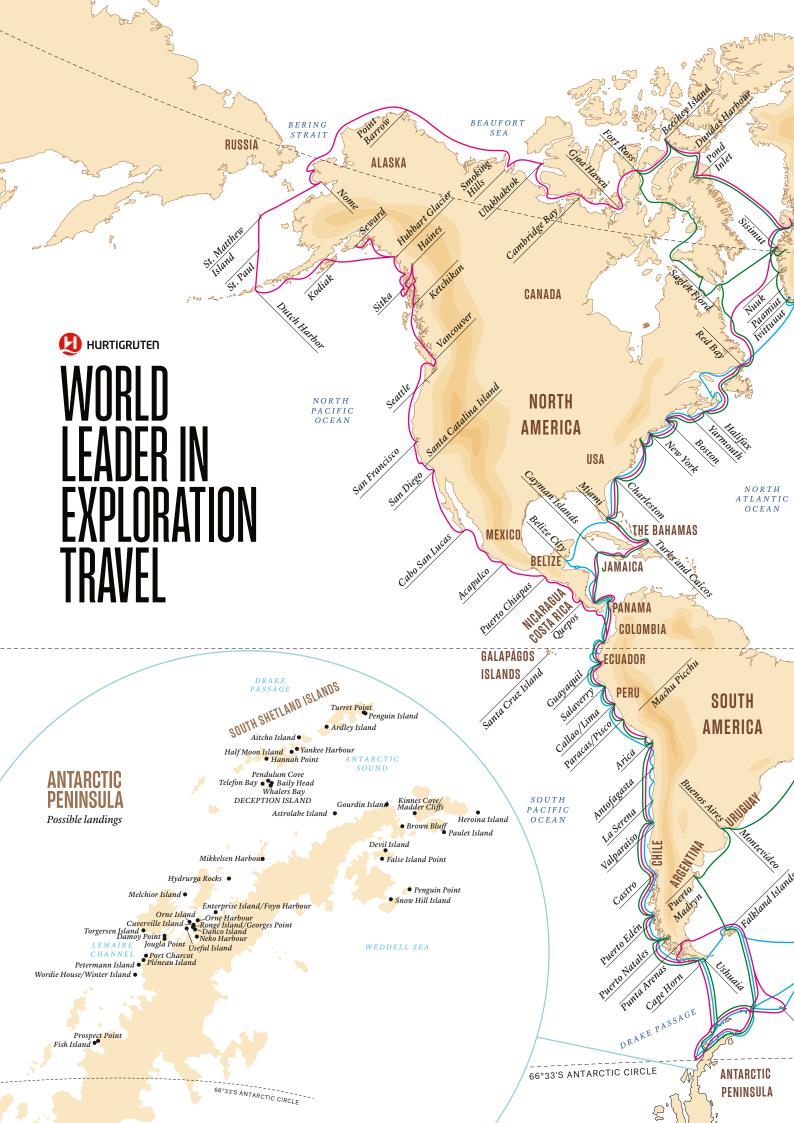

# THE ULTIMATE DESTINATION

Here are a few of our potential landing sites on the most remote continent on Earth.

DRAKE
PASSAGE

Turret Point
Penguin Island

Aitcho Island

Half Moon Island
Hannah Point
BRANSFIELD
STRAIT

Telefon Bay
Whalers Bay

Kinnes Cove/
Madder Cliffs

Brown Bluff
Paulet Island

Mikkelsen Harbour

#### The South Shetland Islands

There are a total of nineteen research stations on this group of Antarctic Islands. Seabirds, penguins, whales and seals feed in the surrounding waters.

#### **Deception Island**

This distinctive ringshaped volcanic caldera has a navigable opening into the flooded interior.

#### Cuverville Island

boasts the largest known colony of gentoo penguins in the Antarctic Peninsula.

#### **Lemaire Channel**

This narrow channel is one of the most beautiful passages in Antarctica.

Cuve Islam

Damoy Point

Jougla Point

Port Charcot

Wordie House Winter Island

Petermann Island

Prospect Point Fish Island

#### Melchior Islands

Hydrurga Rocks

Orne Harbou Cuverville Island

> Danco Island Neko Harbour

Port Charcot Pléneau Island

#### Petermann Island

This is a great spot for iceberg and whale spotting, with views across the channel to the Antarctic Peninsula.

#### **Errera Channel**

The channel was discovered on the Belgian Antarctic Expedition (1897-1899) and is a great attraction for lovers of icebergs and snow-coated mountains.

#### **Antarctic Sound**

The huge ice shelves of Antarctica give birth to mile-long tabular icebergs. The strong currents of the Weddell Sea bring these massive flat-topped bergs north into Antarctic Sound.

WEDDELL SEA

66°33'S ANTARCTIC CIRCLE

ANTARCTIC PENING

Carcass
Westpoint Saunders

New Island FALKLAND ISLANDS

#### **Falkland Islands**

In addition to the main islands of East and West Falkland, this archipelago is comprised of 776 smaller islands. The capital, Stanley, is on East Falkland. You can look forward to seeing up to four different penguin species and we hope to visit some of the largest albatross colonies on the planet.

#### South Orkney Islands

Discovered by sealers in 1821, this group is comprised of four main islands. The climate is generally cold, wet and windy, and the areas support a tundra of mosses, lichens and algae. Seabirds, penguins and seals feed in the surrounding waters.

#### South Georgia

This spectacular wildlife paradise is the breeding ground for thousands of elephant seals, millions of fur seals and hundreds of thousands of king penguins, as well as being home to two endemic birds: the South Georgia pintail and the South Georgia pipit.