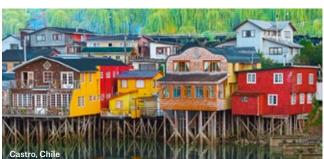

#### 3-4 Nov At Sea

Our Expedition Team will start their lecture programme as we sail the Pacific coast. Be sure to scout for wildlife from the deck.

**5 Nov Castro** (Full day) Castro, set among windswept hills and lush green vegetation, is known for its colourful 'palafitos', wooden houses

'palafitos', wooden houses mounted on stilts along the water's edge, as well as the UNESCO World Heritage Site Iglesia San Francisco.

INCLUDED EXCURSION:

Castro Walking Tour

#### Day 2-3 At Sea

As we make our way along the Pacific coast of Chile, the Expedition Team will prepare you for the highlights of your voyage as we scan for wildlife.

Day 4 Castro (Full day)
Castro, set among windswept
hills and lush green vegetation,
is known for its colourful