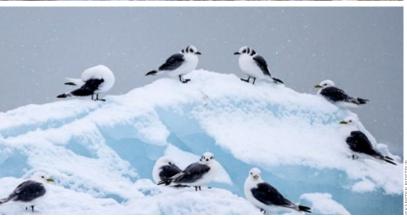

SEALS
Antarctic waters are rich with
weddell, crabeater, leopard, fur
and elephant seals.

BIRDS
There are more than 40 species of flying birds in Antarctica.
These include albatross, petrel, cormorant, skua, gull and tern.