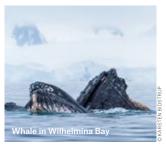

### Small boat cruising and whale watching

An unforgettable experience as you get up close to a whale, and cruise among icebergs with seals and penguins.

"On an expedition in Antarctica, a sudden change in weather led to strong wind and waves, making it impossible to get to the destination for a planned landing. After consulting with our knowledgeable and experienced Expedition Team, I decided to turn the ship around and sail into Wilhelmina Bay instead. It turned out great! There was no wind, the sun was shining, and the sea was calm and teeming with whales. We put the expedition boats on the water, and our quests had an unforgettable experience. These are the things you just can't plan for, and that's what being on an expedition with a flexible itinerary is all about."

Kai Albrigtsen Captain MS Roald Amundsen