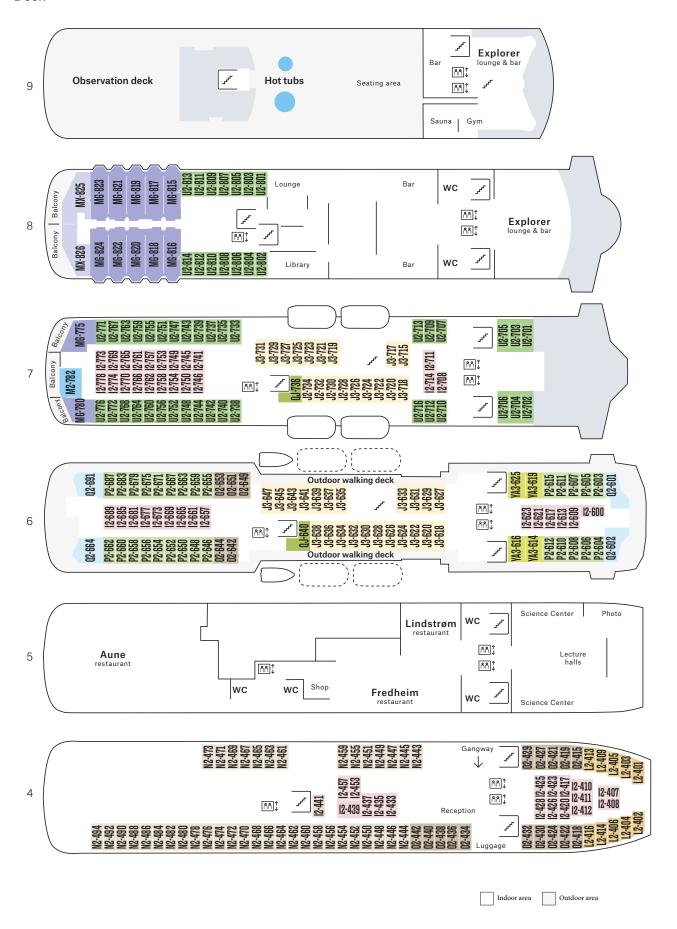

|
|                      | N  | Outside cabin   | 4       | 11-12 m <sup>2</sup> | Separate beds, one bed can be turned into a sofa, kettle, TV.                                               |
|                      | L  | Outside cabin   | 4       | 11-12 m <sup>2</sup> | Separate beds, one bed can be turned into a sofa, kettle, TV. Some with limited/no view.                    |
|                      | J  | Outside cabin   | 6, 7    | 11-12 m <sup>2</sup> | Separate beds, one bed can be turned into a sofa, kettle, TV. With limited/no view.                         |
| POLAR<br>INSIDE      | I  | Inside cabin    | 4, 6, 7 | 9-15 m <sup>2</sup>  | Separate beds, one bed can be turned into a sofa, kettle, TV.                                               |

Subject to change.

### Deck



## PRACTICAL INFORMATION



### Accuracy

The information and descriptions have been checked by our staff and/ or local agents to ensure they are correct. However, changes may occur after the date of publication and there may be occasions when Hurtigruten or local suppliers may withdraw some facilities. Should we become aware of any significant change, which may be considered to have an effect on the enjoyment of your holiday, we will do our utmost to advise you. Many areas we visit are very remote and affected by prolonged cold weather or difficult terrain. Provision of facilities will be subject to local conditions.

### Changes to the itinerary and excursions

Every expedition cruise is unique. All routes and excursions are provisional and subject to change as weather, sea and/or ice