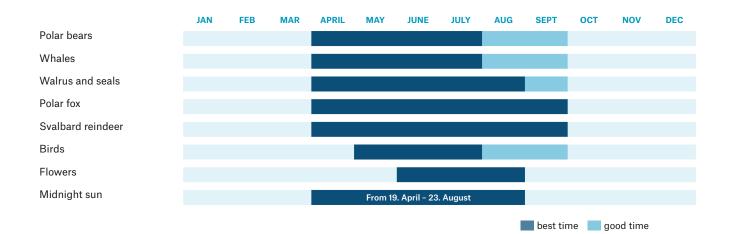

#### **Climate Voyages**

Hurtigruten begins its Climate Voyages to Svalbard to enhance knowledge about the Arctic.

#### Wildlife Calendar: Antarctica and South Georgia

Our expeditions are planned for the peak of breeding season for much of the wildlife.

#### **NOVEMBER**

- On the peninsula, penguins are courting and starting to build their nests.
- Adélie penguins usually start earlier, and may already have laid eggs.
- By mid-November the elephant seals in South Georgia are leaving the beaches, giving way to the fur seals.

#### **DECEMBER**

■ The penguins in Antarctica have laid their eggs and are sitting on nests with Adélie chicks hatching in mid-December. In South Georgia the fur seal breeding season is well underway.

Pups have been born and males are defending their territory.

#### **JANUARY**

- The penguin chicks on the peninsula start hatching at the beginning of the month and the colonies are busy with parents going back and forth to feed.
- In South Georgia, the fur seal pups are gaining independence.

#### **FEBRUARY**

- In Antarctica, the penguin chicks are gathering into creches and starting to moult into adult plumage.
- The king penguins in South Georgia are courting and laying eggs.

Experience a rare total solar eclipse in the South Orkney Islands as part of a Hurtigruten expedition cruise to Antarctica.