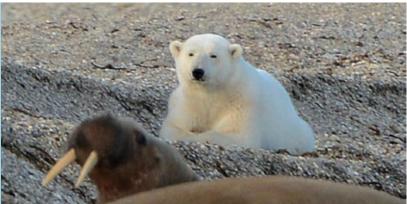

#### WILDLIFE

Antarctica is home to rich biodiversity and the waters are teeming with life, from microscopic plankton to the world's largest animal – the blue whale.

PENGUINS
Penguins species include adélies,
chinstraps, gentoos, kings and
macaronis. You might see rockhoppers on your way south.

SEALS
Antarctic waters are rich with
weddell, crabeater, leopard, fur
and elephant seals.

BIRDS
There are more than 40 species of flying birds in Antarctica.
These include albatross, petrel, cormorant, skua, gull and tern.

WHALES
The species most commonly found in Antarctic waters are humpback, minke, fin, blue, sei and orca.

GENTOO PENGUINS
Being both excellent swimmers and divers, the gentoo penguins can slow their heart rates down to 20 beats per minute when diving deep.