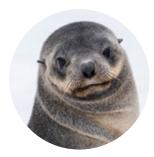

SEALS
Antarctic waters are rich with
weddell, crabeater, leopard, fur
and elephant seals.

BIRDS
There are more than 40 species of flying birds in Antarctica.
These include albatross, petrel, cormorant, skua, gull and tern.

FUR SEALS
Fur seals were almost hunted to extinction but numbers have now recovered and there are now more than 6 million animals in the area.

ALBATROSS
Wandering albatross have the largest wingspan of any bird - up to 11 feet!