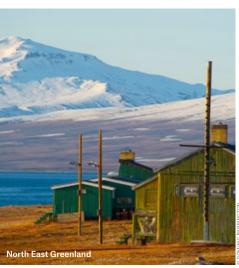

Ralf Westphal, DE

Assistant

Expedition Leader

Ralf received a PhD in Outdoor Education at Edinburgh University and among his many accomplishments has been a ranger, Outward Bound instructor, and lecturer, as well as a trekking and sea kayaking guide in national parks in Svalbard and North-East Greenland.