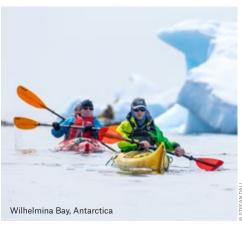

"On an expedition in Antarctica, a sudden change in weather led to strong wind and waves, making it impossible to get to the destination for a planned landing. After consulting with our knowledgeable and experienced Expedition Team, I decided to turn the ship around and sail into Wilhelmina Bay instead. It turned out great! There was no wind, the sun was shining, and the sea was calm and teeming with whales. We put the expedition boats on the water, and our quests had an unforgettable experience. These are the things you just can't plan for, and that's what being on an expedition with a flexible itinerary is all about."

Kai Albrigtsen Captain MS Roald Amundsen