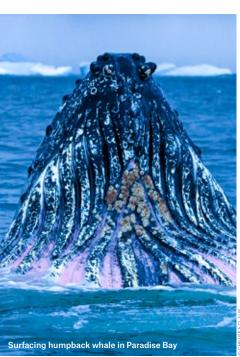

WHALES
The species most commonly found in Antarctic waters are humpback, minke, fin, blue, sei and orca.

GENTOO PENGUINS
Being both excellent swimmers and divers, the gentoo penguins can slow their heart rates down to 20 beats per minute when diving deep.

HUMPBACK WHALES
Humpback whales are the most
frequently seen baleen whale in
Antarctic waters.