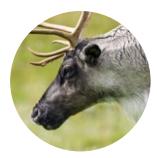

#### WILDLIFE

Antarctica is home to rich biodiversity and the waters are teeming with life, from microscopic plankton to the world's largest animal – the blue whale.

PENGUINS
Penguins species include adélies,
chinstraps, gentoos, kings and
macaronis. You might see rockhoppers on your way south.

SEALS
Antarctic waters are rich with
weddell, crabeater, leopard, fur
and elephant seals.

BIRDS
There are more than 40 species of flying birds in Antarctica.
These include albatross, petrel, cormorant, skua, gull and tern.

WHALES
The species most commonly found in Antarctic waters are humpback, minke, fin, blue, sei and orca.

GENTOO PENGUINS
Being both excellent swimmers and divers, the gentoo penguins can slow their heart rates down to 20 beats per minute when diving deep.