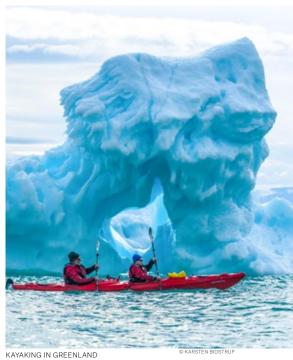

#### Kayaking or hiking

Enjoy the feeling of gliding silently in beautiful Antarctic waters in the company of seals, birds, and penguins on an optional activity. Or join a hike ashore to discover even more of amazing Antarctica.

look for opportunities to go on landings, launch kayaks, enjoy ice-cruising and scout for whales, seals, birds, penguins and more. Of course, we take special care to protect and never disturb the amazing wildlife that thrive in the ice. We will also attempt landings at several sites in the South Shetlands and on the Antarctic Peninsula for an unforgettable experience.