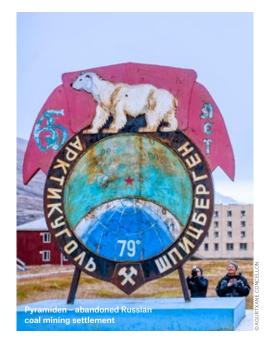

#### **The Sports Route**

Hurtigruten starts the "Sports Route" between Hammerfest and Spitsbergen. Captain With ships his hotel "Turisthotellet" to Spitsbergen from Trondheim, pioneering the travel industry on Svalbard.

#### Svalbard

Hurtigruten makes the summer service to Spitsbergen available once again, this time with MS Nordstjernen.