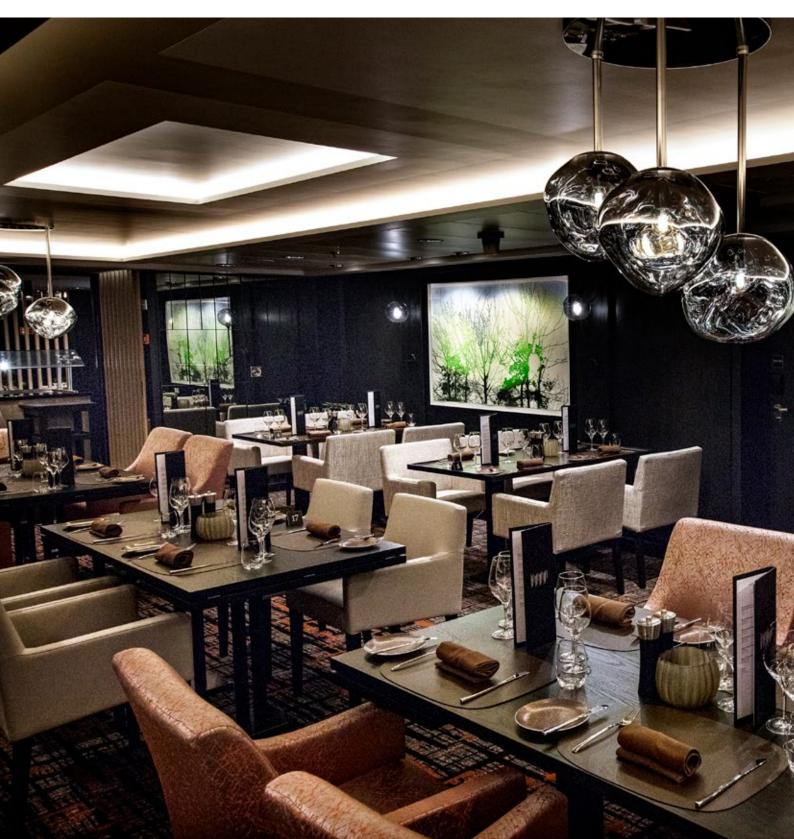

## Our exclusive fine dining restaurant

Adolf Lindstrøm served as Roald Amundsen's chef on polar expeditions. In his honour, we've created a restaurant serving gourmet cuisine.

Our Lindstrøm dining room features classic Scandinavian design, modern art and premium comfort to set the mood. Enjoy a rotating menu of modern dishes that are inspired by the regions we explore, elegantly served and presented by our experienced staff.

To complement your gourmet meal, our wine expert will aid you in finding a perfect match for your courses from our extensive wine list. Why not begin with a sparkling aperitif before starting your culinary journey?

For suite guests, evening dining and breakfast at Lindstrøm is included. All other guests are welcome to purchase meals at Lindstrøm on an a la carte basis.

Available on all ships, except MS Spitsbergen and MS Nordstjernen