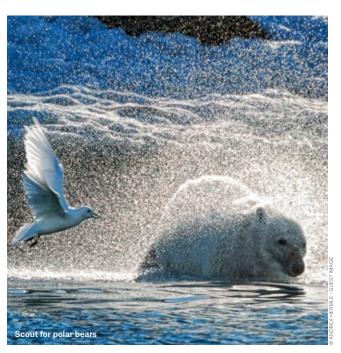

#### Protecting Arctic wildlife

With more than 125 years of explorer heritage,
Hurtigruten is dedicated to preserving and protecting the areas we explore. We observe wildlife at a distance to preserve natural behaviour, and do so with the utmost respect for their welfare and habitat. Through science, research and education, Hurtigruten and our guests contribute directly to increasing understanding and preserving animal life.