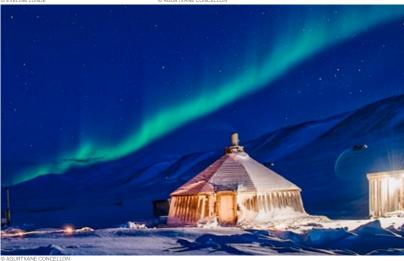

#### Svalbard

Hurtigruten makes the summer service to Spitsbergen available once again, this time with MS Nordstjernen.

#### **Climate Voyages**

Hurtigruten begins its Climate Voyages to Svalbard to enhance knowledge about the Arctic.