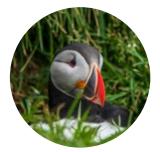

#### WILDLIFE

Antarctica is home to rich biodiversity and the waters are teeming with life, from microscopic plankton to the world's largest animal – the blue whale.

PENGUINS
Penguins species include adélies,
chinstraps, gentoos, kings and
macaronis. You might see rockhoppers on your way south.

SEALS
Antarctic waters are rich with
weddell, crabeater, leopard, fur
and elephant seals.

BIRDS
There are more than 40 species of flying birds in Antarctica.
These include albatross, petrel, cormorant, skua, gull and tern.

WHALES
The species most commonly found in Antarctic waters are humpback, minke, fin, blue, sei and orca.

GENTOO PENGUINS
Being both excellent swimmers and divers, the gentoo penguins can slow their heart rates down to 20 beats per minute when diving deep.

FUR SEALS
Fur seals were almost hunted to extinction but numbers have now recovered and there are now more than 6 million animals in the area.

ALBATROSS
Wandering albatross have the largest wingspan of any bird - up to 11 feet!

HUMPBACK WHALES
Humpback whales are the most
frequently seen baleen whale in
Antarctic waters.