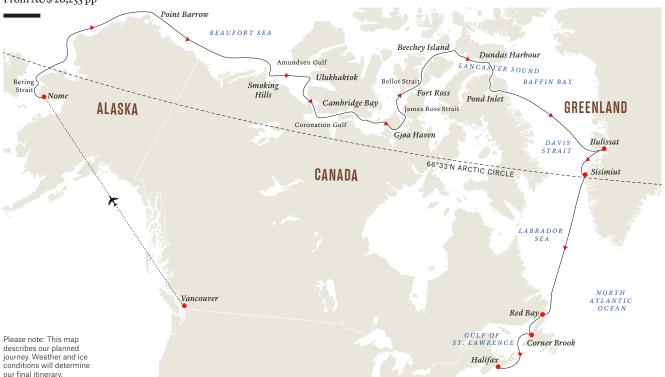

Please note: This map describes our planned journey. Weather and ice conditions will determine our final itinerary.