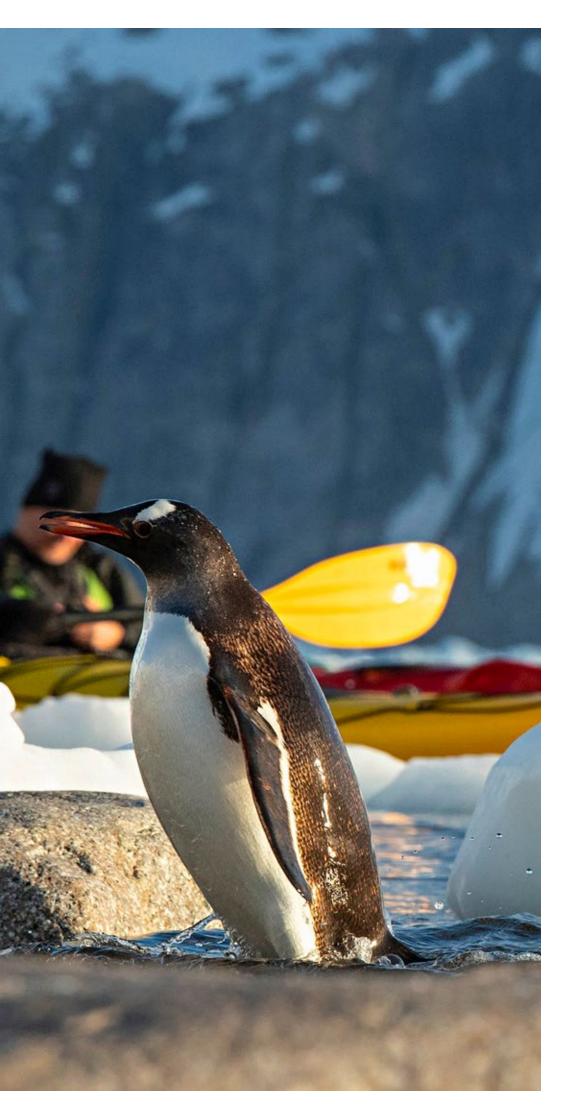

#### WILDLIFE

Antarctica is home to rich biodiversity and the waters are teeming with life, from microscopic plankton to the world's largest animal – the blue whale.

PENGUINS
Penguins species include adélies,
chinstraps, gentoos, kings and
macaronis. You might see rockhoppers on your way south.

WHALES
The species most commonly found in Antarctic waters are humpback, minke, fin, blue, sei and orca.

GENTOO PENGUINS
Being both excellent swimmers and divers, the gentoo penguins can slow their heart rates down to 20 beats per minute when diving deep.