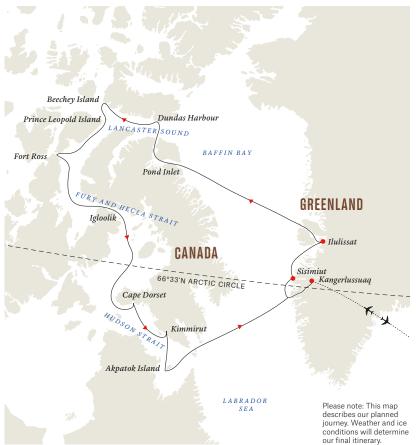

Please note: This map describes our planned journey. Weather and ice conditions will determine our final itinerary.