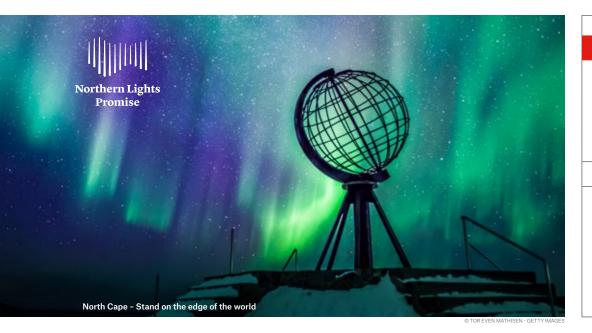

#### Experience a total eclipse

In 2021, a rare total solar eclipse will grace Antarctica and there will be no better place to experience it than aboard our ships in the South Orkney Islands, guided by a professional astronomer.

# THE Darkest Dawn

At 4 am on December 4, 2021, a total solar eclipse can be experienced in the Scotia Sea around the South Orkney Islands, near the Antarctic Peninsula. This phenomenon won't occur again in this part of the world for another 400-or-so years. Seize this rare opportunity; join a Hurtigruten expedition cruise to Antarctica and witness the magnificent moments of a total solar eclipse.