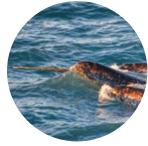

WHALES
The species most commonly found in Antarctic waters are humpback, minke, fin, blue, sei and orca.

GENTOO PENGUINS
Being both excellent swimmers and divers, the gentoo penguins can slow their heart rates down to 20 beats per minute when diving deep.

HUMPBACK WHALES
Humpback whales are the most
frequently seen baleen whale in
Antarctic waters.