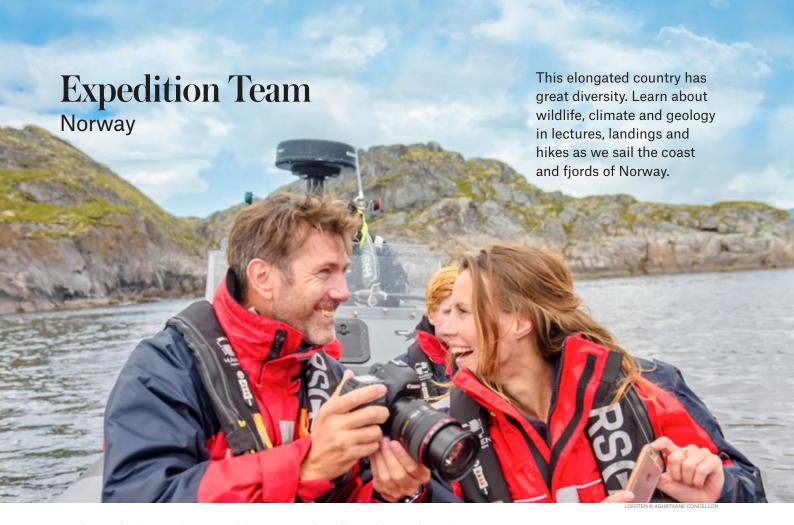

# EMPEDITION

CRUISES

Antarctica | Northwest Passage & Arctic Canada Svalbard | Greenland & Iceland | Arctic Traverse Norway | Alaska

new!

Take a deep dive into Norway on our new Expedition Cruises P130-137

#### **Expedition cruises** in Norway

Our new cruises starting from Dover, Hamburg and Bergen take guests to handpicked highlights and hidden gems of Norway.