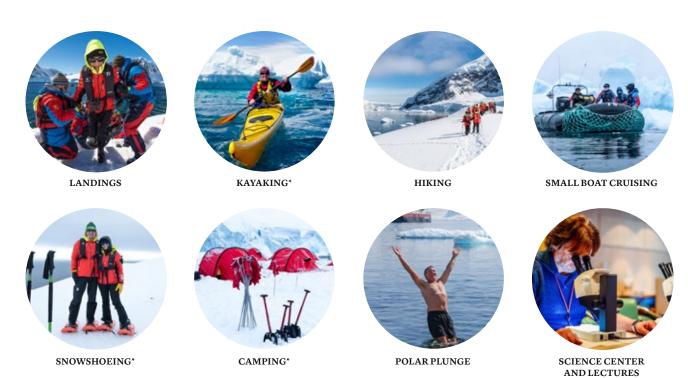

#### **ACTIVITIES**

Discover further and explore more by joining the included activities with the Expedition Team.

There are also a range of optional activities available for purchase.

\* Please note that these are optional activities

#### **EXCURSIONS**

- Camping an Amundsen night
- Kayaking
- Snowshoeing
- Dalcahue, Curaco de Velez
   & Achao, Castro
- Trek at Chiloe National Park, Castro
- Torres del Paine National Park Overnight, Puerto Natales
- Torres del Paine National Park (bus), Puerto Natales
- Torres del Paine National Park – Grey Hike, Puerto Natales
- Hiking in Torres del Paine, Puerto Natales