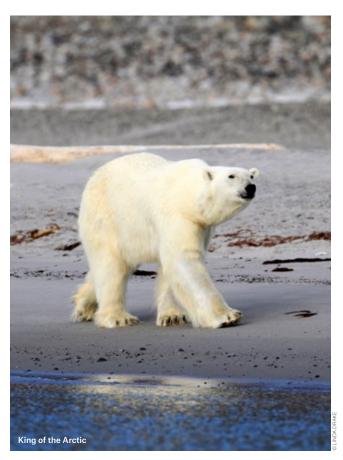

#### Antarctica

# THE ULTIMATE DESTINATION

Here are a few of our potential landing sites on the most remote continent on Earth.

DRAKE
PASSAGE

Turret Point
Penguin Island

Aitcho Island

Half Moon Island
Hannah Point
BRANSFIELD
STRAIT