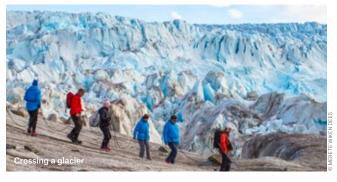

#### Kayaking or hiking

Enjoy the feeling of gliding silently in beautiful Antarctic waters in the company of seals, birds, and penguins on an optional activity. Or join a hike ashore to discover even more of amazing Antarctica.