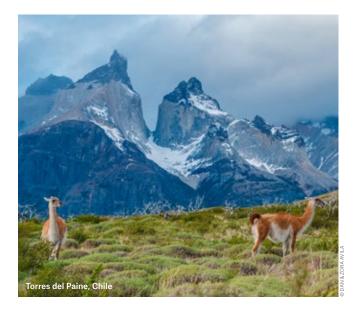

#### 8-9 Nov Puerto Natales

(Two full days)
Our optional excursion to
Torres del Paine National Park
gives you the opportunity to
explore this stunning terrain.
Scout for wildlife including
100 species of birds, such as
the Andean condor.
INCLUDED EXCURSION:
Scenes of Puerto Natales

#### Day 7-8 Puerto Natales (Two full days)

Explore the magnificent landscapes of the famed Torres del Paine National Park on our optional excursion. Discover a rich variety of flora and fauna such as llamas, pumas, and foxes, in addition to more than 100 species of birds including the Andean condor.