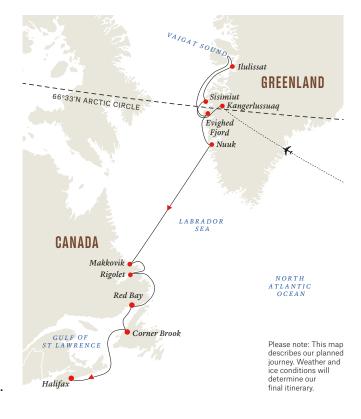

Please note: This map describes our planned journey. Weather and ice conditions will determine our final itinerary.