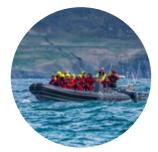

#### Go ashore with the Expedition Team

Meet up in the tender pit, where our sturdy explorer boats will take you ashore. On land, the Expedition Team guides you and points out places of interest or wildlife.

#### Close encounters

The Expedition Teams take you out on small boat cruises and ashore to get close to the remarkable places you've learned about on board, while making sure we never disturb fragile wildlife and nature.

©ANDREARLAUSSNER

**Activities** 

on board and on shore

Join us on a series of included activities designed to immerse you in your destinations, including small expedition boat cruising and on shore exploration.