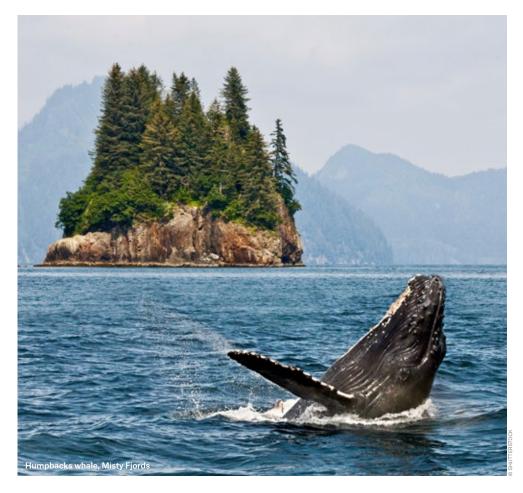

#### WILDLIFE

Antarctica is home to rich biodiversity and the waters are teeming with life, from microscopic plankton to the world's largest animal – the blue whale.

PENGUINS
Penguins species include adélies,
chinstraps, gentoos, kings and
macaronis. You might see rockhoppers on your way south.

WHALES
The species most commonly found in Antarctic waters are humpback, minke, fin, blue, sei and orca.

GENTOO PENGUINS
Being both excellent swimmers and divers, the gentoo penguins can slow their heart rates down to 20 beats per minute when diving deep.

HUMPBACK WHALES
Humpback whales are the most
frequently seen baleen whale in
Antarctic waters.