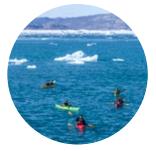

#### Kayaking or hiking

Enjoy the feeling of gliding silently in beautiful Antarctic waters in the company of seals, birds, and penguins on an optional activity. Or join a hike ashore to discover even more of amazing Antarctica.

#### Close encounters

The Expedition Teams take you out on small boat cruises and ashore to get close to the remarkable places you've learned about on board, while making sure we never disturb fragile wildlife and nature.