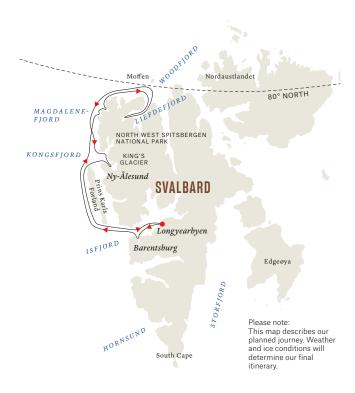

Please note: This map describes our planned journey. Weather and ice conditions will determine our final itinerary.