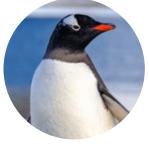

#### WILDLIFE

Antarctica is home to rich biodiversity and the waters are teeming with life, from microscopic plankton to the world's largest animal – the blue whale.

PENGUINS
Penguins species include adélies,
chinstraps, gentoos, kings and
macaronis. You might see rockhoppers on your way south.

WHALES
The species most commonly found in Antarctic waters are humpback, minke, fin, blue, sei and orca.

GENTOO PENGUINS
Being both excellent swimmers and divers, the gentoo penguins can slow their heart rates down to 20 beats per minute when diving deep.