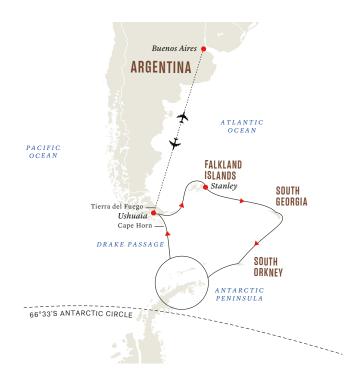

#### Antarctica

# THE ULTIMATE DESTINATION

Here are a few of our potential landing sites on the most remote continent on Earth.

DRAKE
PASSAGE

Turret Point
Penguin Island

Aitcho Island

Half Moon Island
Hannah Point
BRANSFIELD
STRAIT

Telefon Bay
Whalers Bay

Kinnes Cove/
Madder Cliffs

Brown Bluff
Paulet Island

Mikkelsen Harbour

#### The South Shetland Islands

There are a total of nineteen research stations on this group of Antarctic Islands. Seabirds, penguins, whales and seals feed in the surrounding waters.

#### **Deception Island**

This distinctive ringshaped volcanic caldera has a navigable opening into the flooded interior.

#### Cuverville Island

boasts the largest known colony of gentoo penguins in the Antarctic Peninsula.

#### **Lemaire Channel**

This narrow channel is one of the most beautiful passages in Antarctica.

Cuve Islam

Damoy Point

Jougla Point

Port Charcot

Wordie House Winter Island

Petermann Island

Prospect Point Fish Island

#### Melchior Islands

Hydrurga Rocks

Orne Harbou Cuverville Island

> Danco Island Neko Harbour

Port Charcot Pléneau Island

#### Petermann Island

This is a great spot for iceberg and whale spotting, with views across the channel to the Antarctic Peninsula.

#### **Errera Channel**

The channel was discovered on the Belgian Antarctic Expedition (1897-1899) and is a great attraction for lovers of icebergs and snow-coated mountains.

#### **Antarctic Sound**

The huge ice shelves of Antarctica give birth to mile-long tabular icebergs. The strong currents of the Weddell Sea bring these massive flat-topped bergs north into Antarctic Sound.

WEDDELL SEA

66°33'S ANTARCTIC CIRCLE

ANTARCTIC PENING

Carcass
Westpoint Saunders

New Island FALKLAND ISLANDS

#### **Falkland Islands**

In addition to the main islands of East and West Falkland, this archipelago is comprised of 776 smaller islands. The capital, Stanley, is on East Falkland. You can look forward to seeing up to four different penguin species and we hope to visit some of the largest albatross colonies on the planet.

#### South Orkney Islands

Discovered by sealers in 1821, this group is comprised of four main islands. The climate is generally cold, wet and windy, and the areas support a tundra of mosses, lichens and algae. Seabirds, penguins and seals feed in the surrounding waters.

#### South Georgia

This spectacular wildlife paradise is the breeding ground for thousands of elephant seals, millions of fur seals and hundreds of thousands of king penguins, as well as being home to two endemic birds: the South Georgia pintail and the South Georgia pipit.