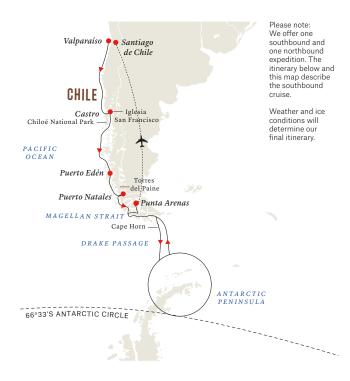

#### Antarctica, Patagonia, Chilean Fjords – Exploration of the Southern Highlights

Cruise from the stunning Chilean fjords to the untouched wilderness of Antarctica. Enjoy ice-cruising, landings, kayaking, encounters with wildlife and more exciting exploration activities.

#### 2 Nov Valparaíso

Explore this lovely Chilean city before embarkation.

Please note: This map describes our planned journey. Weather and ice conditions will determine our final itinerary.

#### Antarctica, Patagonia, Chilean Fjords – Voyage of Discovery