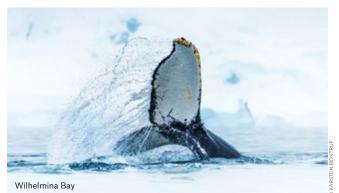

"On an expedition in Antarctica, a sudden change in weather led to strong wind and waves, making it impossible to get to the destination for a planned landing. After consulting with our knowledgeable and experienced Expedition Team, I decided to turn the ship around and sail into Wilhelmina Bay instead. It turned out great! There was no wind, the sun was shining, and the sea was calm and teeming with whales. We put the expedition boats on the water, and our quests had an unforgettable experience. These are the things you just can't plan for, and that's what being on an expedition with a flexible itinerary is all about."

Kai Albrigtsen Captain MS Roald Amundsen