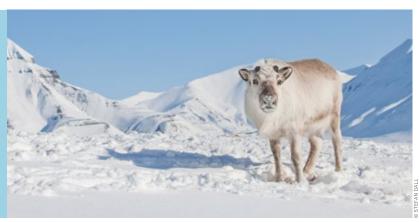

#### WILDLIFE

Antarctica is home to rich biodiversity and the waters are teeming with life, from microscopic plankton to the world's largest animal – the blue whale.

PENGUINS
Penguins species include adélies,
chinstraps, gentoos, kings and
macaronis. You might see rockhoppers on your way south.

SEALS
Antarctic waters are rich with
weddell, crabeater, leopard, fur
and elephant seals.

BIRDS
There are more than 40 species of flying birds in Antarctica.
These include albatross, petrel, cormorant, skua, gull and tern.

WHALES
The species most commonly found in Antarctic waters are humpback, minke, fin, blue, sei and orca.

GENTOO PENGUINS
Being both excellent swimmers and divers, the gentoo penguins can slow their heart rates down to 20 beats per minute when diving deep.