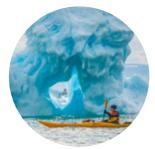

#### Kayaking or hiking

Enjoy the feeling of gliding silently in beautiful Antarctic waters in the company of seals, birds, and penguins on an optional activity. Or join a hike ashore to discover even more of amazing Antarctica.