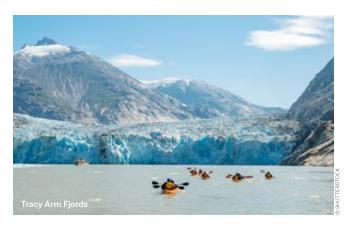

NOT INCLUDED: International flights • Travel Insurance • Luggage handling • Optional excursions.

**NOTE:** Prices are in AU\$ per person • Please check Visa requirements for US and Canada at hurtigruten.com.au • All itineraries and planned landings are subject to weather and ice conditions and may change • Excursions and activities are subject to change.

### **14 DAYS MS ROALD AMUNDSEN**

2 departures: 23 May 2021 and 16 June 2021 From AU\$ 6,735 pp

### Alaska and British Columbia – Wilderness, **Glaciers and Culture**

### Southbound

Join us on an expedition cruise sailing south from Seward through the Gulf of Alaska and along the Inside Passage to Vancouver. Watch for wildlife along the way and visit spectacular landscapes at the Misty Fjords, College Fjords and William Henry Bay.



### Day 1 Anchorage

Arrive in Anchorage and overnight at a hotel. Discover urban America in the midst of wilderness. Add a four-day Pre-Programme to Denali National Park, home to North America's highest peak.

### Day 2 Anchorage/Seward (Full day)

Visit the Alaska Native Heritage Center before boarding the Alaska Railroad for a scenic journey to Seward, where MS Roald Amundsen awaits your embarkation at the harbour.

### Day 3 College Fjord

Explore spectacular College Fjord in the north of Prince William Sound, surrounded by snow-capped mountains and tidewater glaciers. This is a great area for spotting humpback whales.

Day 4 Icy Bay (Full day) Witness nature's incredible beauty at Icy Bay in Prince William Sound, where three retreating glaciers feed icebergs into the sea.

### Day 5