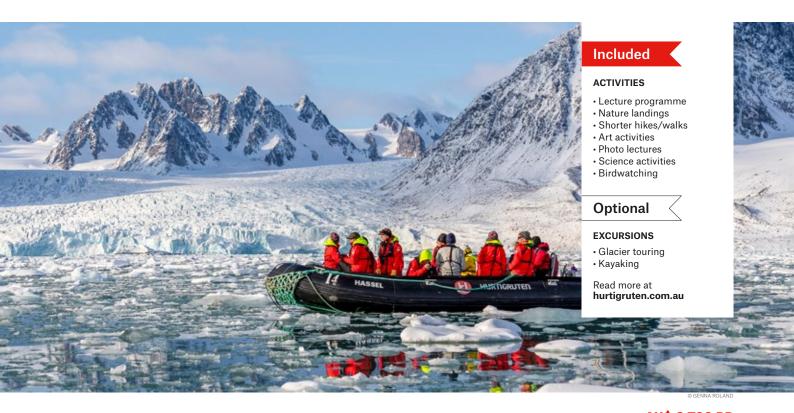

#### **ACTIVITIES**

Discover further and explore more by joining the included activities with the Expedition Team.

There are also a range of optional activities available for purchase.

\* Please note that these are optional activities

#### **ACTIVITIES**

- Lecture programme
- Nature landings
- · Expedition boat cruising
- Art activities
- Photo lectures
- Science activities
- Birdwatching

#### **Optional**

#### **EXCURSIONS**

- Camping an Amundsen night
- Kayaking
- Snowshoeing
- Dalcahue, Curaco de Velez
   & Achao, Castro
- Trek at Chiloe National Park, Castro
- Torres del Paine National Park Overnight, Puerto Natales
- Torres del Paine National Park (bus), Puerto Natales
- Torres del Paine National Park – Grey Hike, Puerto Natales
- Hiking in Torres del Paine, Puerto Natales

Read more at hurtigruten.com.au