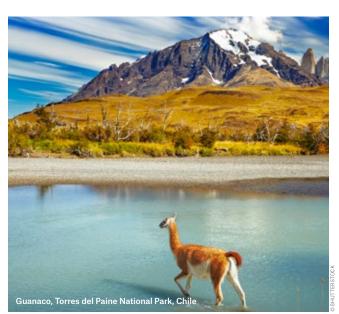

#### 8-9 Nov Puerto Natales

(Two full days)
Our optional excursion to
Torres del Paine National Park
gives you the opportunity to
explore this stunning terrain.
Scout for wildlife including
100 species of birds, such as
the Andean condor.
INCLUDED EXCURSION:
Scenes of Puerto Natales

#### Day 7-8 Puerto Natales (Two full days)

Explore the magnificent landscapes of the famed Torres del Paine National Park on our optional excursion. Discover a rich variety of flora and fauna such as llamas, pumas, and foxes, in addition to more than 100 species of birds including the Andean condor.