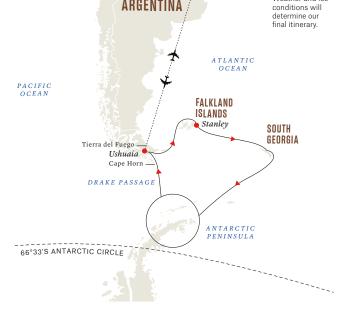

WEDDELL SEA

66°33'S ANTARCTIC CIRCLE

ANTARCTIC PENING

Carcass
Westpoint Saunders

New Island FALKLAND ISLANDS

#### **Falkland Islands**

In addition to the main islands of East and West Falkland, this archipelago is comprised of 776 smaller islands. The capital, Stanley, is on East Falkland. You can look forward to seeing up to four different penguin species and we hope to visit some of the largest albatross colonies on the planet.

#### South Orkney Islands

Discovered by sealers in 1821, this group is comprised of four main islands. The climate is generally cold, wet and windy, and the areas support a tundra of mosses, lichens and algae. Seabirds, penguins and seals feed in the surrounding waters.

#### South Georgia

This spectacular wildlife paradise is the breeding ground for thousands of elephant seals, millions of fur seals and hundreds of thousands of king penguins, as well as being home to two endemic birds: the South Georgia pintail and the South Georgia pipit.

Please note: This map describes our planned journey. Weather and ice conditions will determine our final itinerary.