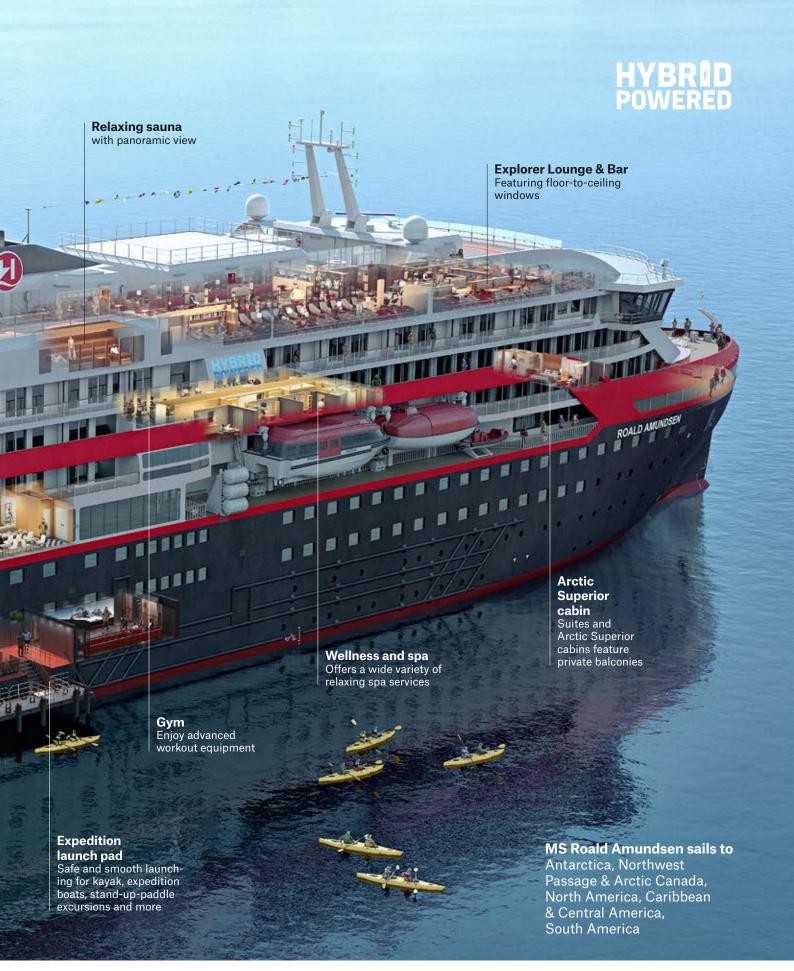

#### MS Roald Amundsen, MS Fridtjof Nansen

Sails to: Antarctica, Northwest Passage & Arctic Canada, Caribbean & Central America, North America, South America

265 outside cabins and suites 50% private balconies Science Center Observation decks 3 restaurant concepts: Aune, Fredheim and Lindstrøm Infinity pool 2 hot tubs Panoramic sauna Gym and fitness Wellness Center **Expedition boats** Ice Class PC-6

HYBRØD

**POWERED** 

Sails to: Antarctica, Arctic Canada, Greenland & Iceland, Caribbean & Central America, North America, South America, Europe

Our pioneering heritage inspires a natural commitment to caring for the future of our planet. Welcome to the greenest and cleanest expedition ship ever built.

These new ships have been designed for unforgettable expeditions, embodying the spirit of Norwegian polar heroes, Roald Amundsen and Fridtjof Nansen. From the innovative hybrid engines that enable you to glide into pristine wilderness, to the elegant modern cabin furnishings, every detail is created with your adventure in mind.

MS SPITSBERGEN

XPI ORER BAE

Every aspect of our new hybrid powered ships is designed to enhance your expedition cruise. Get to know the highlights of the greenest expedition cruise ships ever built.

Inside and outside observation decks
These are the only cruise ships in the world
that offer inside observation decks with
windows that stretch all the way to the bow,
offering spectacular views, no matter the
conditions. When weather permits, the
outside observation deck offers a panoramic
viewpoint in the fresh air.

#### **Explorer Lounge & Bar**

This spectacular area serves a tempting range of snacks, pastries and refreshments throughout the day. Relax in a comfortable armchair and take in the scenery through expansive windows while savouring a fine beverage.

#### Take in the world

Experience magnificent scenery and scan for wildlife in the fresh air from our expansive observation decks and viewpoints located throughout the ship.

#### Gym

Tone up in our Indoor Gym with advanced equipment, rowing machines, fitness bikes, training stations and free weights. Or enjoy the magnificent outdoors with our 150 m outdoor running track.