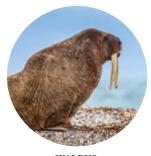

#### WILDLIFE

Antarctica is home to rich biodiversity and the waters are teeming with life, from microscopic plankton to the world's largest animal – the blue whale.

PENGUINS
Penguins species include adélies,
chinstraps, gentoos, kings and
macaronis. You might see rockhoppers on your way south.

SEALS
Antarctic waters are rich with
weddell, crabeater, leopard, fur
and elephant seals.

BIRDS
There are more than 40 species of flying birds in Antarctica.
These include albatross, petrel, cormorant, skua, gull and tern.