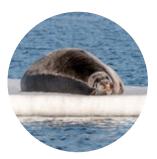

SEALS
Antarctic waters are rich with
weddell, crabeater, leopard, fur
and elephant seals.

BIRDS
There are more than 40 species of flying birds in Antarctica.
These include albatross, petrel, cormorant, skua, gull and tern.