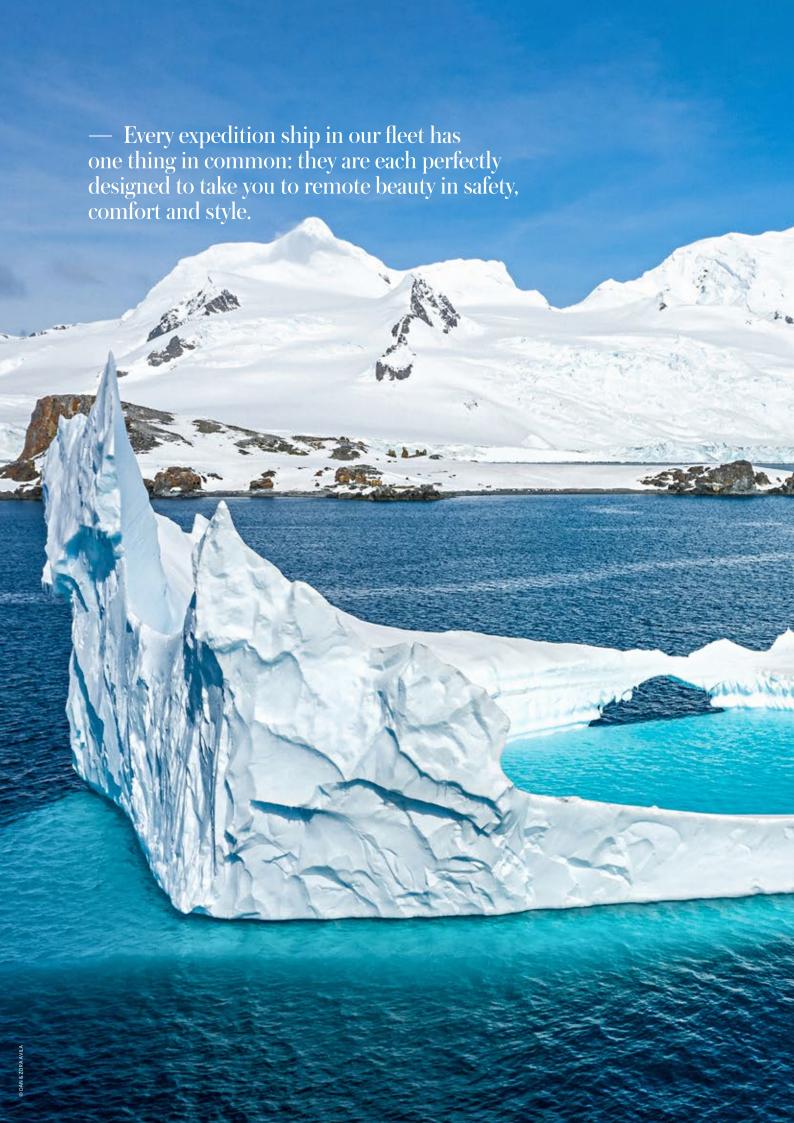

Whether you are spotting polar bears in the Arctic or witnessing a Solar Eclipse in Antarctica, I promise you life-affirming voyages you will never forget.

Depending on the destination and itinerary you choose, you may find yourself sailing with the world's first hybrid-powered expedition ship, MS Roald Amundsen, or with her new twin hybrid sister, MS Fridtjof Nansen.

These innovative, energyefficient vessels are important milestones in our 127-year legacy. Their green tech is a leap forward in our quest to offer you zero-emission expedition cruises.

For our guests, knowledge is a key part of exploration – seeing and also understanding a destination, its geography, wildlife, and challenges. This is exactly the objective of the onboard Science Center, which will be a core feature on all our expedition ships as of this year. You'll likely spend many fascinating hours here, engaging

#### Green technology

Innovation has been at the heart of Hurtigruten for more than 125 years. In 2019 we launched the world's first hybrid powered expedition ship, MS Roald Amundsen, followed by her sister ship MS Fritdjof Nansen in 2020.

HYBRØD

**POWERED** 

Sails to: Antarctica, Arctic Canada, Greenland & Iceland, Caribbean & Central America, North America, South America, Europe

Our pioneering heritage inspires a natural commitment to caring for the future of our planet. Welcome to the greenest and cleanest expedition ship ever built.