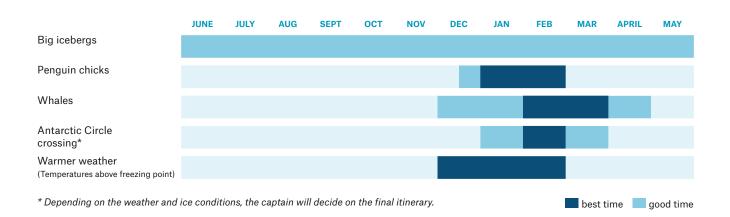

#### Best time to travel to Antarctica

Discover another world of dramatic beauty and curious wildlife. Hurtigruten's superb guides take you closer to the hidden treasures of the most isolated continent on Earth.

#### **NOVEMBER**

#### Antarctic early summer

- Seals and penguins mating season
- Nest building in penguin colonies

#### DECEMBER/JANUARY

#### Antarctic high summer

- Hatching penguin chicks
- South Georgia fur seal pups
- Warmest time and longest days

#### FEBRUARY/MARCH

#### Antarctic late summer

- Best whale watching period
- Beautiful sunsets
- Moulting penguins