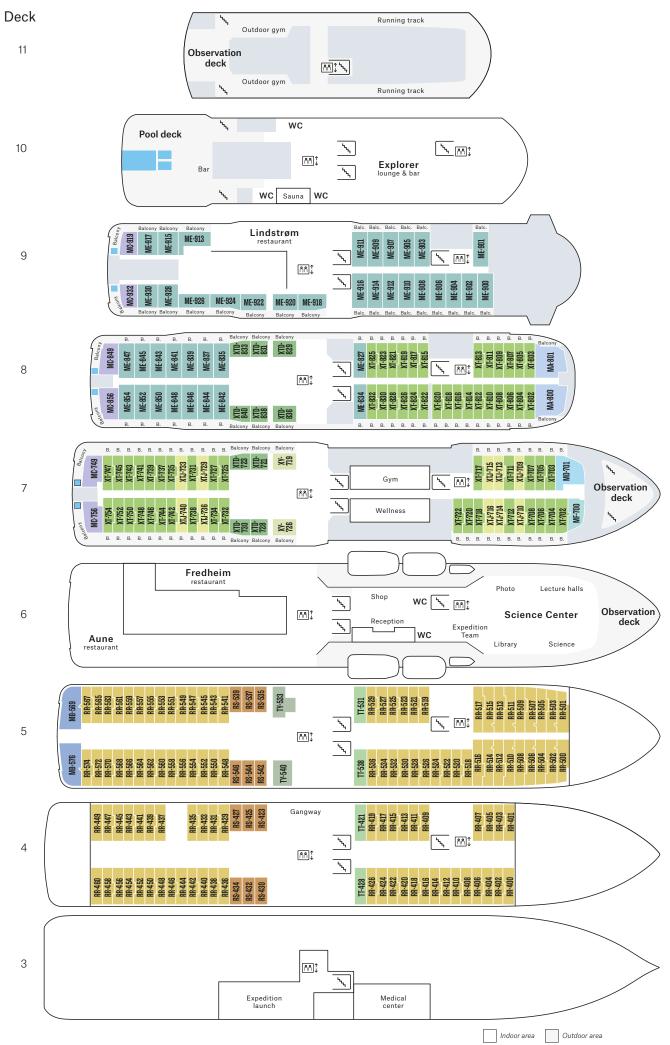

Our signature Science Center is packed with state-of-the-art technology and high-tech gadgets to enhance your journey.

Science Center is not available on MS Nordstjernen.

#### Available on MS Roald Amundsen and MS Fridtjof Nansen

Hands-on learning: Touch tables, LED Walls and PTZ cameras with automatic lecturer tracking – streaming all lectures directly to the TV in your cabin.

#### — The hub of education and information

The versatile Science Center is the heart of each ship's scientific and educational activities. From here, the Expedition Team will lead you in activities such as wildlife spotting on the observation deck, and you

can take advantage of our destination-focused library. For photo enthusiasts, we host an onboard photographer who gives instructional sessions and helps with camera settings and adjustments. Our Citizen Science Projects offer the

additional benefit of scheduling activities that contribute in a very real way to scientific understanding. In the adjacent lecture hall, the team will host lectures on geology, history, biology, geography, glaciology, photography and oceanography.

Sample area for larger samples.

samples.

Photo centre with equipment and preparing for use and rent. and a VR

Touch table.

Laboratory equipped with microscope tables.

Seating multi-purpose uses, with possibilities for expansion.

Lecture hall for talks led by the Expedition Team.

Observation deck for guiding, observation and sample tests.

"The places we explore are fantastic - full of life and scientific phenomena that you don't find anywhere else. That's why our Science Center and lectures are so great for our guests. They take you even deeper into the destination and open up a whole new world."