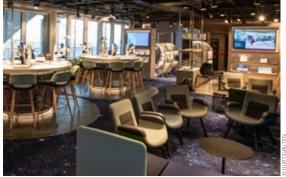

#### Lounge and bar

#### When it's time to relax

The Explorer bar is where you can enjoy a snack or savour a drink after a long day of exploration.

Panorama windows surround three sides of the bar, giving you amazing views of the stunning surroundings.

#### **Explorer Lounge & Bar**

This spectacular area serves a tempting range of snacks, pastries and refreshments throughout the day. Relax in a comfortable armchair and take in the scenery through expansive windows while savouring a fine beverage.