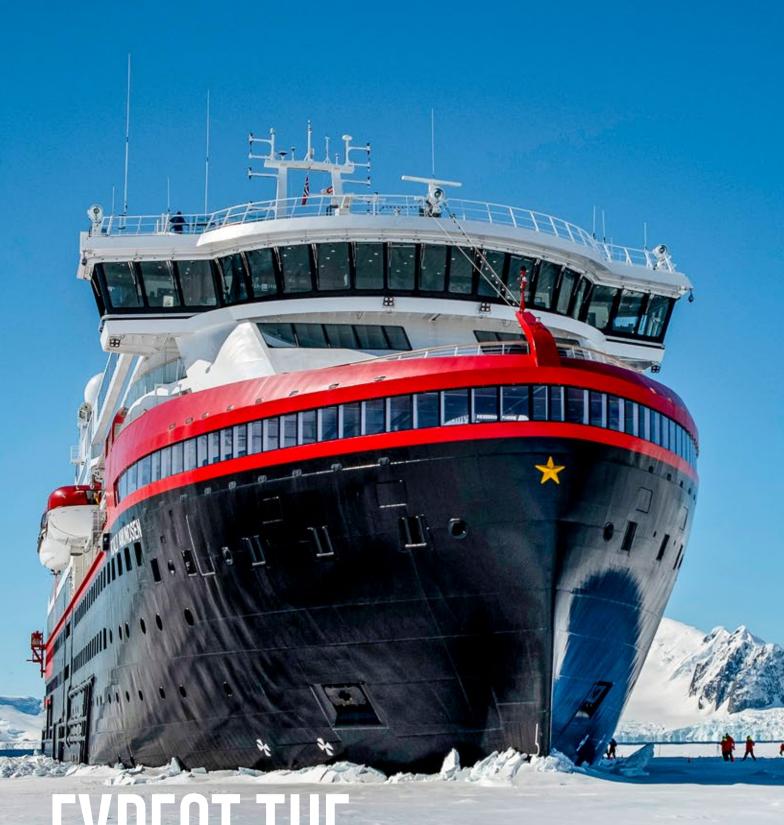

Whether you are spotting polar bears in the Arctic or witnessing a Solar Eclipse in Antarctica, I promise you life-affirming voyages you will never forget.

Depending on the destination and itinerary you choose, you may find yourself sailing with the world's first hybrid-powered expedition ship, MS Roald Amundsen, or with her new twin hybrid sister, MS Fridtjof Nansen.

These innovative, energyefficient vessels are important milestones in our 127-year legacy. Their green tech is a leap forward in our quest to offer you zero-emission expedition cruises.

For our guests, knowledge is a key part of exploration – seeing and also understanding a destination, its geography, wildlife, and challenges. This is exactly the objective of the onboard Science Center, which will be a core feature on all our expedition ships as of this year. You'll likely spend many fascinating hours here, engaging