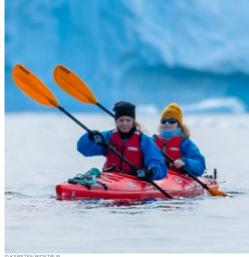

#### Kayaking or hiking

Enjoy the feeling of gliding silently in beautiful Antarctic waters in the company of seals, birds, and penguins on an optional activity. Or join a hike ashore to discover even more of amazing Antarctica.