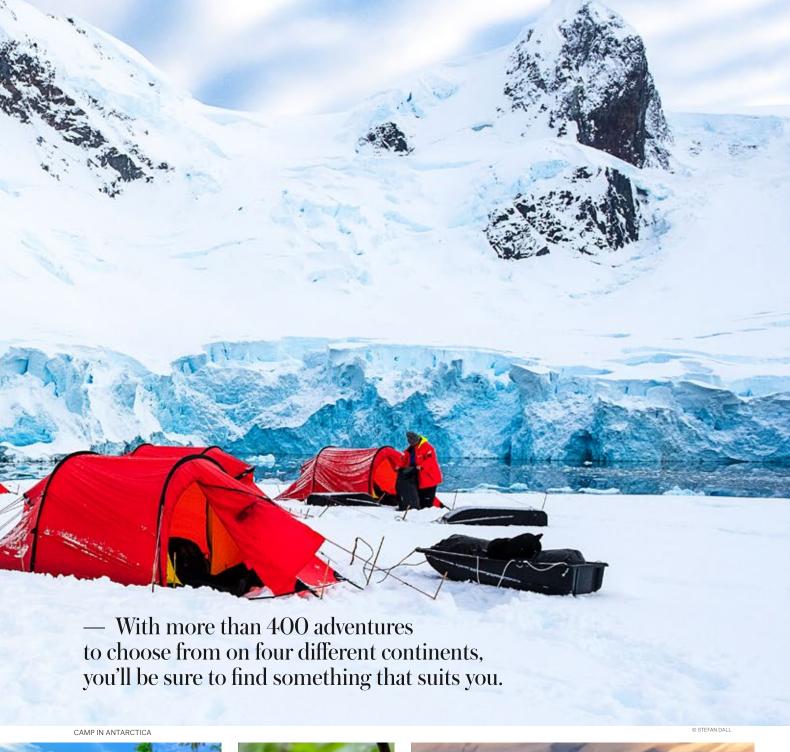

#### What would you like to do?

Sleep in a tent in remote and stunning Antarctica, visit amazing UNESCO sites, experience fascinating cultures, snorkel in crystal-clear waters, or rush through the tundra on a dog sled? There is a wide choice of exciting excursions to choose from on an Hurtigruten expedition cruise.