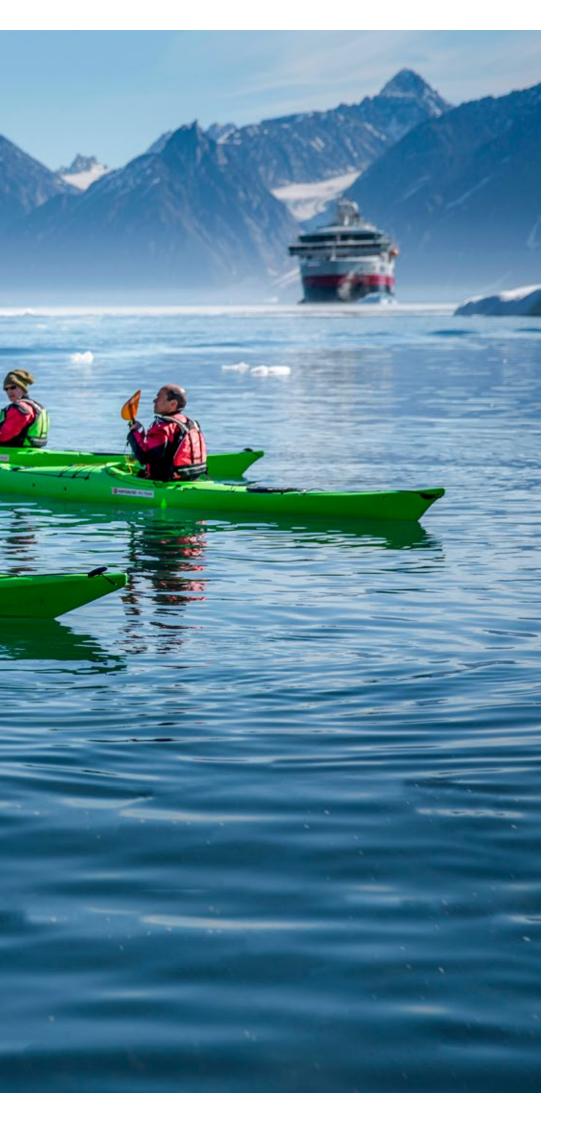

#### Kayaking or hiking

Enjoy the feeling of gliding silently in beautiful Antarctic waters in the company of seals, birds, and penguins on an optional activity. Or join a hike ashore to discover even more of amazing Antarctica.

### Small boat cruising and whale watching

An unforgettable experience as you get up close to a whale, and cruise among icebergs with seals and penguins.