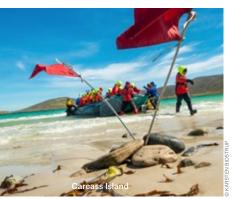

WEDDELL SEA

66°33'S ANTARCTIC CIRCLE

ANTARCTIC PENING

Carcass
Westpoint Saunders

New Island FALKLAND ISLANDS

#### **Falkland Islands**

In addition to the main islands of East and West Falkland, this archipelago is comprised of 776 smaller islands. The capital, Stanley, is on East Falkland. You can look forward to seeing up to four different penguin species and we hope to visit some of the largest albatross colonies on the planet.