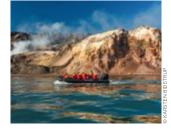

#### Go ashore with the Expedition Team

Meet up in the tender pit, where our sturdy explorer boats will take you ashore. On land, the Expedition Team guides you and points out places of interest or wildlife.

#### Kayaking or hiking

Enjoy the feeling of gliding silently in beautiful Antarctic waters in the company of seals, birds, and penguins on an optional activity. Or join a hike ashore to discover even more of amazing Antarctica.