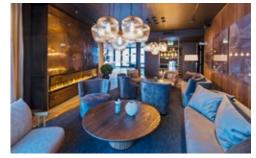

#### Stunning views and good company

Our Explorer lounge and bar with floor-to-ceiling windows and deep armchairs offers magnificent views of the scenery. This is also the social hub of the ship, where you can always find a stimulating conversation to join. The Explorer lounge and bar serves a tempting range of snacks, pastries and refreshments throughout the day.

#### **Explorer Lounge & Bar**

This spectacular area serves a tempting range of snacks, pastries and refreshments throughout the day. Relax in a comfortable armchair and take in the scenery through expansive windows while savouring a fine beverage.