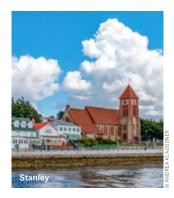

#### 29-31 March Falkland Islands

After Antarctica, enjoy the contrast provided by Stanley, with red phone boxes, red buses and old pubs. You can also join an excursion to explore the wilderness of the surrounding area.