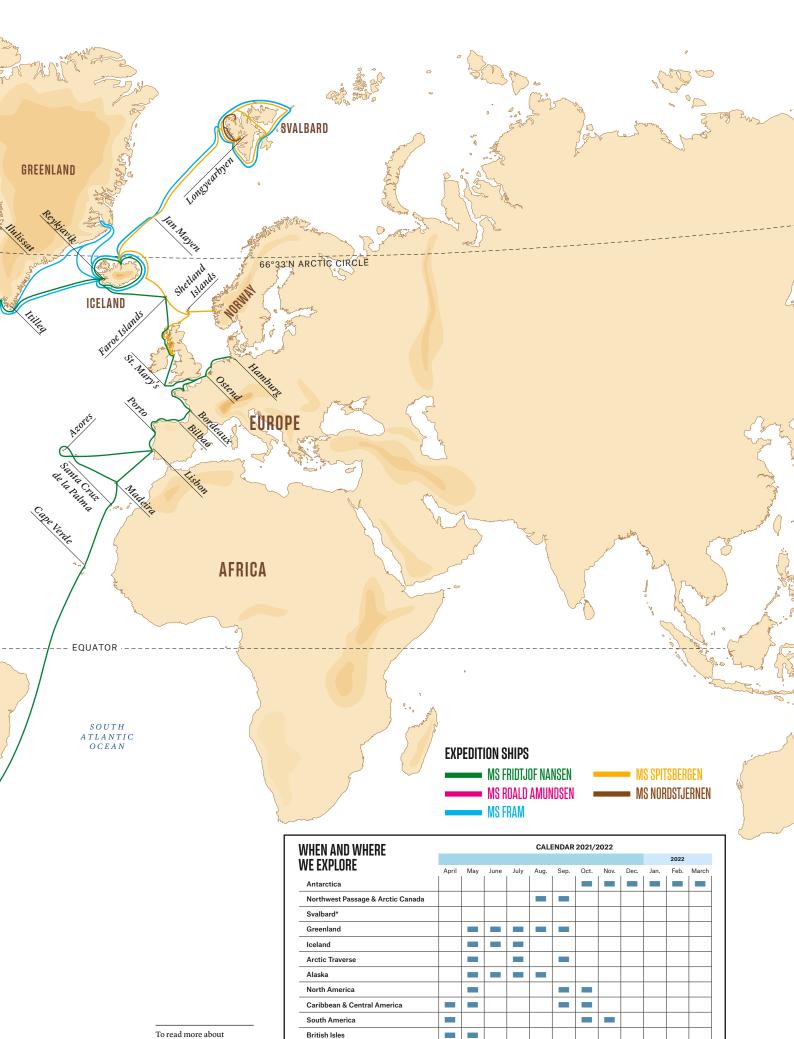

#### **Expedition cruises** in Norway

Our new cruises starting from Dover, Hamburg and Bergen take guests to handpicked highlights and hidden gems of Norway.

#### **New destinations**

Hurtigruten announces a wide variety of new destinations in the British Isles, the Caribbean, Central America and Europe.

2007 2010 2018 2019 2020 2021 2021

#### **New MS Fram**

Hurtigruten's expedition ship MS Fram completes her maiden voyage to Greenland.

Exploring even further New expedition cruises to

Alaska and Canada are available.