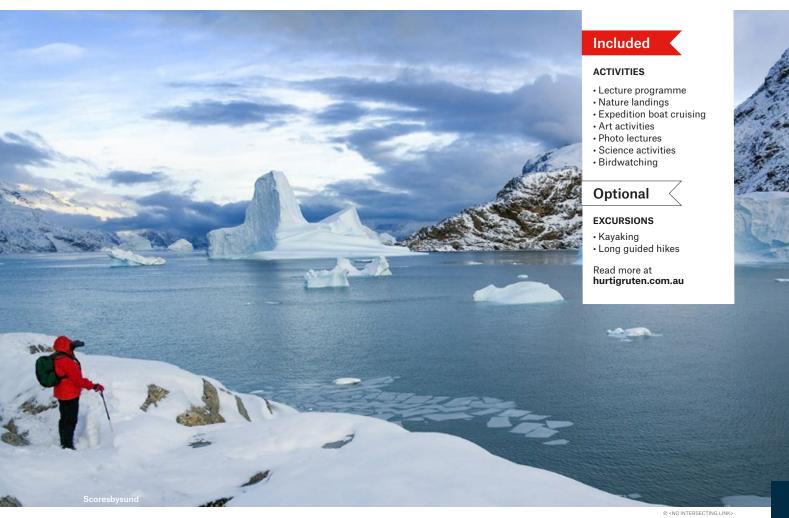

#### Included

#### **ACTIVITIES**

- Lecture programme
- Nature landings
- · Expedition boat cruising
- Art activities
- Photo lectures
- Science activities
- Birdwatching

#### **Optional**

#### **EXCURSIONS**

- Camping an Amundsen night
- Kayaking
- Snowshoeing
- Dalcahue, Curaco de Velez
   & Achao, Castro
- Trek at Chiloe National Park, Castro
- Torres del Paine National Park Overnight, Puerto Natales
- Torres del Paine National Park (bus), Puerto Natales
- Torres del Paine National Park – Grey Hike, Puerto Natales
- Hiking in Torres del Paine, Puerto Natales

Read more at hurtigruten.com.au