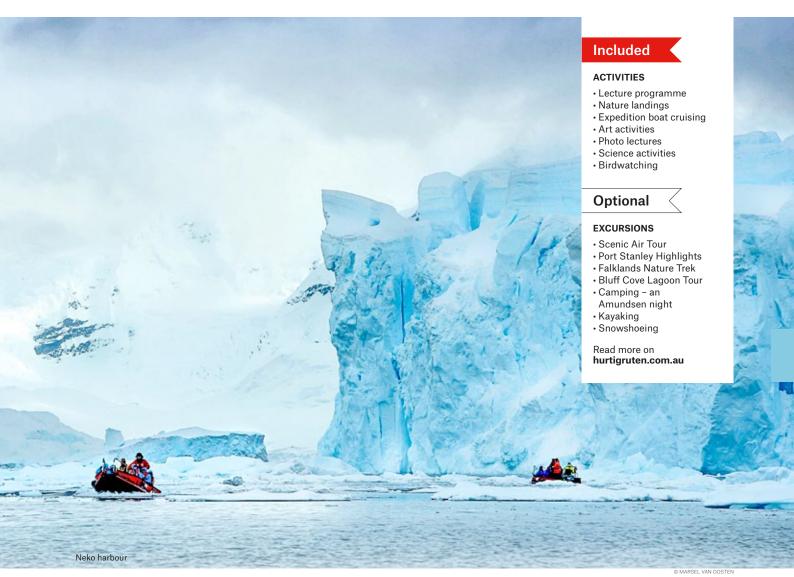

#### **ACTIVITIES**

- Lecture programme
- Nature landings
- · Expedition boat cruising
- Art activities
- Photo lectures
- Science activities
- Birdwatching

#### **Optional**

#### **EXCURSIONS**

- Camping an Amundsen night
- Kayaking
- Snowshoeing
- Dalcahue, Curaco de Velez
   & Achao, Castro
- Trek at Chiloe National Park, Castro
- Torres del Paine National Park Overnight, Puerto Natales
- Torres del Paine National Park (bus), Puerto Natales
- Torres del Paine National Park – Grey Hike, Puerto Natales
- Hiking in Torres del Paine, Puerto Natales

Read more at hurtigruten.com.au