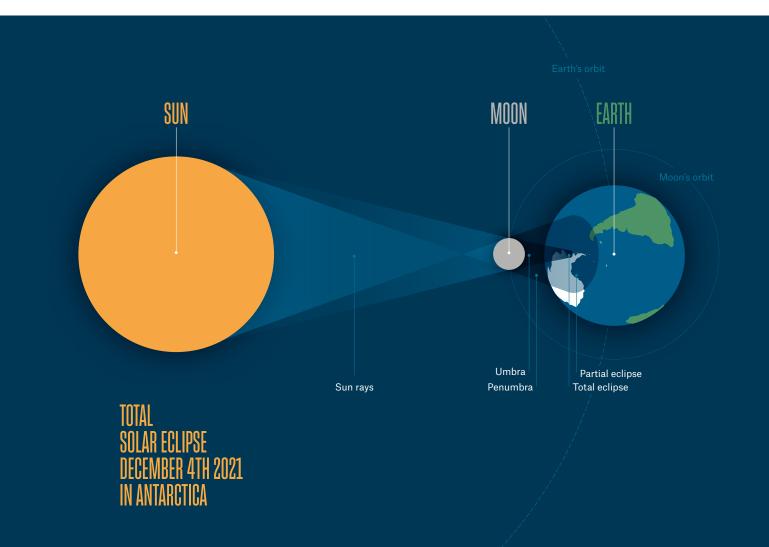

# THE Darkest Dawn

At 4 am on December 4, 2021, a total solar eclipse can be experienced in the Scotia Sea around the South Orkney Islands, near the Antarctic Peninsula. This phenomenon won't occur again in this part of the world for another 400-or-so years. Seize this rare opportunity; join a Hurtigruten expedition cruise to Antarctica and witness the magnificent moments of a total solar eclipse.

#### What will happen?

A total solar eclipse is when the moon covers the sun completely, and day suddenly becomes as dark as night. In this case, the eclipse will occur early morning in the Antarctic summer, meaning the sun will be hanging low on the horizon, likely having barely set over night. Providing skies are clear, we will be able to observe the eclipse from beginning to end, lasting 1 minute 40 seconds. There are a number of eclipse features to look out for by eye, including the red rimmed chromosphere and the coronal flare at the top of Unique to Antarctica, the path of the total eclipse will move from east to west across the continent, whereas eclipses observed elsewhere travel in the opposite direction.