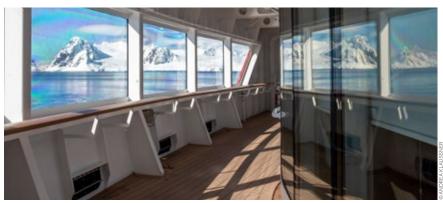

MS SPITSBERGEN

XPI ORER BAE

Every aspect of our new hybrid powered ships is designed to enhance your expedition cruise. Get to know the highlights of the greenest expedition cruise ships ever built.

Inside and outside observation decks
These are the only cruise ships in the world
that offer inside observation decks with
windows that stretch all the way to the bow,
offering spectacular views, no matter the
conditions. When weather permits, the
outside observation deck offers a panoramic
viewpoint in the fresh air.