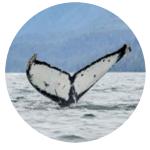

WHALES
The species most commonly found in Antarctic waters are humpback, minke, fin, blue, sei and orca.

GENTOO PENGUINS
Being both excellent swimmers and divers, the gentoo penguins can slow their heart rates down to 20 beats per minute when diving deep.

HUMPBACK WHALES
Humpback whales are the most
frequently seen baleen whale in
Antarctic waters.