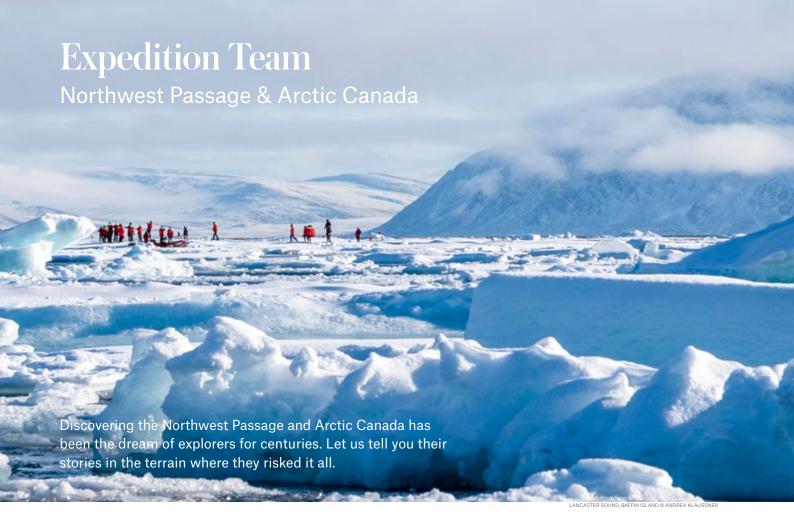

#### The Northwest Passage

Roald Amundsen becomes the first to navigate the Northwest Passage with the polar explorer ship Gjøa.

#### The original Fram

departs on her second expedition to Greenland and Arctic Canada under the leadership of former Hurtigruten captain and explorer Otto Sverdrup.