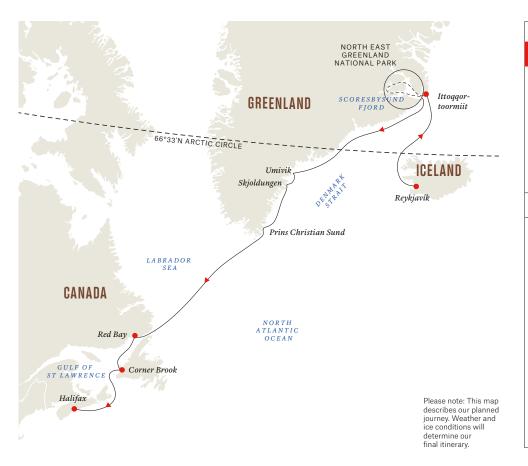

Please note: This map describes our planned journey. Weather and ice conditions will determine our final itinerary.