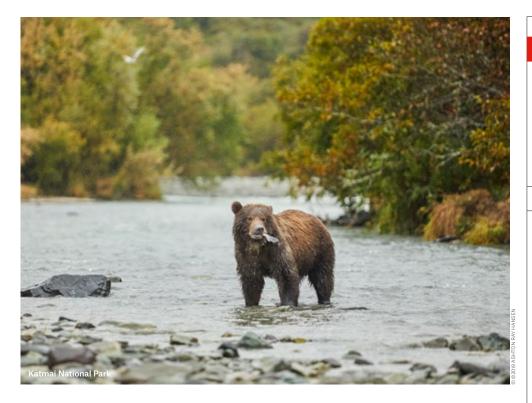

#### Protecting Arctic wildlife

With more than 125 years of explorer heritage,
Hurtigruten is dedicated to preserving and protecting the areas we explore. We observe wildlife at a distance to preserve natural behaviour, and do so with the utmost respect for their welfare and habitat. Through science, research and education, Hurtigruten and our guests contribute directly to increasing understanding and preserving animal life.

#### WILDLIFE

Antarctica is home to rich biodiversity and the waters are teeming with life, from microscopic plankton to the world's largest animal – the blue whale.

PENGUINS
Penguins species include adélies,
chinstraps, gentoos, kings and
macaronis. You might see rockhoppers on your way south.

SEALS
Antarctic waters are rich with
weddell, crabeater, leopard, fur
and elephant seals.

BIRDS
There are more than 40 species of flying birds in Antarctica.
These include albatross, petrel, cormorant, skua, gull and tern.

WHALES
The species most commonly found in Antarctic waters are humpback, minke, fin, blue, sei and orca.

GENTOO PENGUINS
Being both excellent swimmers and divers, the gentoo penguins can slow their heart rates down to 20 beats per minute when diving deep.