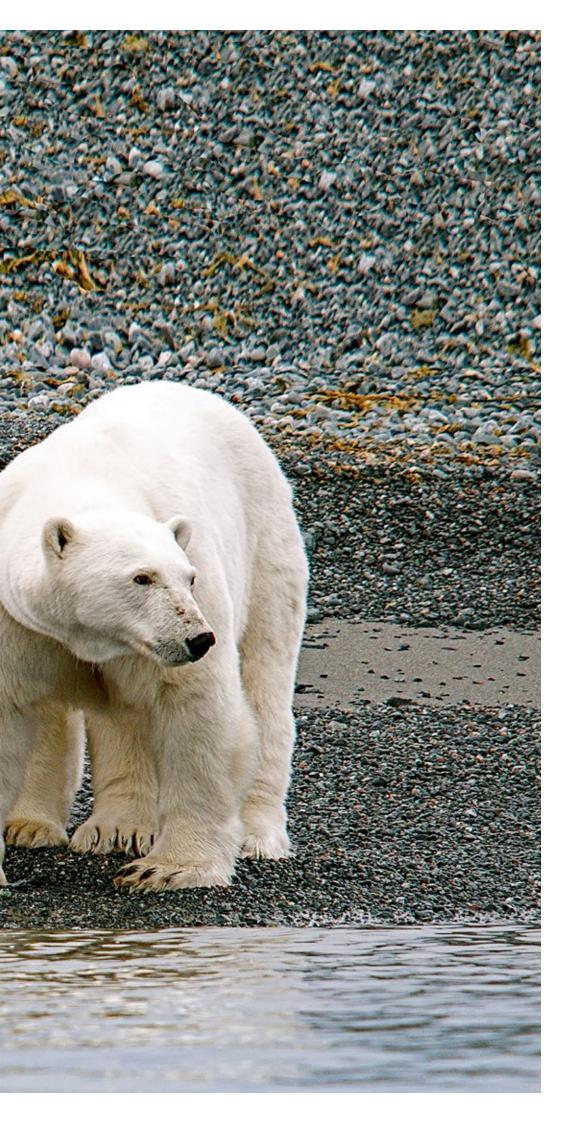

#### Protecting Arctic wildlife

With more than 125 years of explorer heritage,
Hurtigruten is dedicated to preserving and protecting the areas we explore. We observe wildlife at a distance to preserve natural behaviour, and do so with the utmost respect for their welfare and habitat. Through science, research and education, Hurtigruten and our guests contribute directly to increasing understanding and preserving animal life.

#### WILDLIFE

Antarctica is home to rich biodiversity and the waters are teeming with life, from microscopic plankton to the world's largest animal – the blue whale.

PENGUINS
Penguins species include adélies,
chinstraps, gentoos, kings and
macaronis. You might see rockhoppers on your way south.

SEALS
Antarctic waters are rich with
weddell, crabeater, leopard, fur
and elephant seals.

BIRDS
There are more than 40 species of flying birds in Antarctica.
These include albatross, petrel, cormorant, skua, gull and tern.

WHALES
The species most commonly found in Antarctic waters are humpback, minke, fin, blue, sei and orca.

GENTOO PENGUINS
Being both excellent swimmers and divers, the gentoo penguins can slow their heart rates down to 20 beats per minute when diving deep.