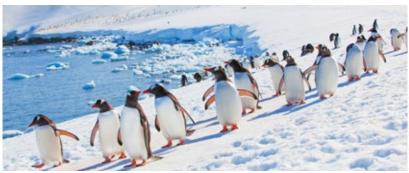

#### WILDLIFE

Antarctica is home to rich biodiversity and the waters are teeming with life, from microscopic plankton to the world's largest animal – the blue whale.

PENGUINS
Penguins species include adélies,
chinstraps, gentoos, kings and
macaronis. You might see rockhoppers on your way south.

WHALES
The species most commonly found in Antarctic waters are humpback, minke, fin, blue, sei and orca.

GENTOO PENGUINS
Being both excellent swimmers and divers, the gentoo penguins can slow their heart rates down to 20 beats per minute when diving deep.