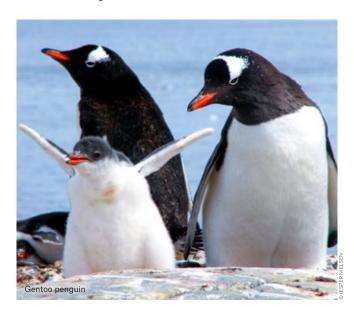

#### WILDLIFE

Antarctica is home to rich biodiversity and the waters are teeming with life, from microscopic plankton to the world's largest animal – the blue whale.

PENGUINS
Penguins species include adélies,
chinstraps, gentoos, kings and
macaronis. You might see rockhoppers on your way south.

WHALES
The species most commonly found in Antarctic waters are humpback, minke, fin, blue, sei and orca.

GENTOO PENGUINS
Being both excellent swimmers and divers, the gentoo penguins can slow their heart rates down to 20 beats per minute when diving deep.