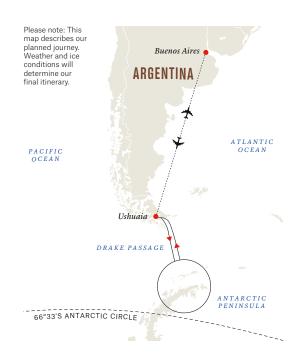

Please note: This map describes our planned journey. Weather and ice conditions will determine our final itinerary.

#### 18 March Buenos Aires

Your adventure starts with an overnight stay in Buenos Aires, the 'Paris of South America'.

#### 19 March Buenos Aires/Ushuaia

Fly early in the morning to Ushuaia, where MS Fridtjof Nansen awaits. Once on board, we kick off our journey with a welcome dinner.

#### 20-21 March At Sea

Prepare yourself for Antarctica as we cross the famed Drake Passage. During the voyage south, the Expedition Team starts the lecture programme.

#### 22-26 March Antarctica

Antarctica never fails to inspire awe and wonder, with white horizons above oceans full of icebergs and whales. Our captain and the Expedition Team will make the most out of the conditions to look for opportunities to go out on landings, launch kayaks, enjoy ice-cruising and scout for seals, birds, penguins and more. Of course, we take special care to protect and never disturb the amazing wildlife that thrive in the ice. We will attempt landings at several sites in the South Shetlands and on the Antarctic

Peninsula on this voyage for an unforgettable experience.

#### 27-28 March At Sea

Spend some time on deck and look out for wildlife as we make our way north to the Falklands.

#### 29-31 March Falkland Islands

After Antarctica, enjoy the contrast provided by Stanley, with red phone boxes, red buses and old pubs. You can also join an excursion to explore the wilderness of the surrounding area.

INCLUDED EXCURSION:

Community walk

#### 1 April At Sea

Our Expedition Team leads fascinating talks and lectures in the Science Center and MS Fridtjof Nansen offers a wellness area as well as a pool and hot tubs.

#### 2 April Puerto Madryn (Half day)

The Valdes Peninsula is a stunning nature reserve. Enjoy our wide variety of optional excursions starting in Puerto Madryn that bring you closer to wildlife and let you experience the Gaucho lifestyle of Patagonia.

#### 3-4 April At Sea

After exhilarating days in Patagonia, Antarctica and the Falklands, it's time to recap and relax with your fellow explorers and enjoy the farewell dinner on the last evening.

#### **5 April Buenos Aires**

After disembarkation, explore this vibrant city at your leisure before returning home. For more adventure, you can extend your stay in Argentina's capital or enjoy an optional Post-Programme, for example to the Iguazu waterfalls.