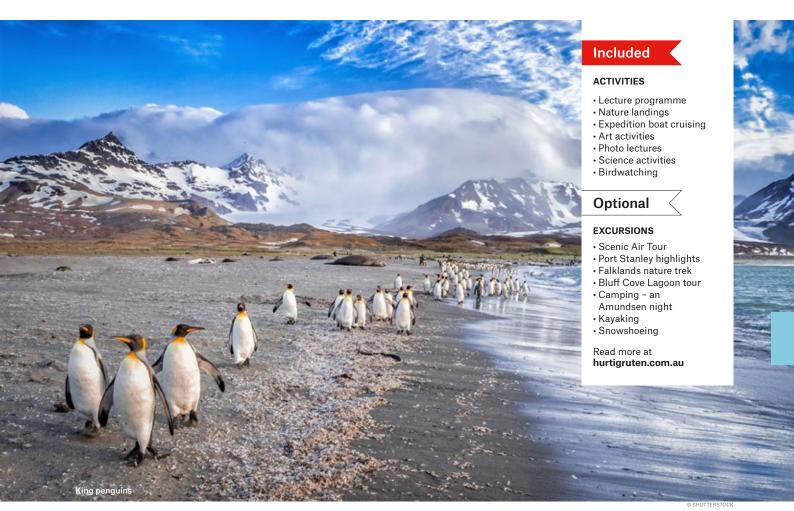

#### **ACTIVITIES**

Discover further and explore more by joining the included activities with the Expedition Team.

There are also a range of optional activities available for purchase.

\* Please note that these are optional activities

#### **ACTIVITIES**

- Lecture programme
- Nature landings
- · Expedition boat cruising
- Art activities
- Photo lectures
- Science activities
- Birdwatching

#### **Optional**

#### **EXCURSIONS**

- Camping an Amundsen night
- Kayaking
- Snowshoeing
- Dalcahue, Curaco de Velez
   & Achao, Castro
- Trek at Chiloe National Park, Castro
- Torres del Paine National Park Overnight, Puerto Natales
- Torres del Paine National Park (bus), Puerto Natales
- Torres del Paine National Park – Grey Hike, Puerto Natales
- Hiking in Torres del Paine, Puerto Natales