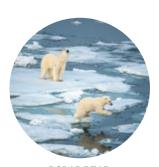

#### Protecting Arctic wildlife

With more than 125 years of explorer heritage,
Hurtigruten is dedicated to preserving and protecting the areas we explore. We observe wildlife at a distance to preserve natural behaviour, and do so with the utmost respect for their welfare and habitat. Through science, research and education, Hurtigruten and our guests contribute directly to increasing understanding and preserving animal life.

#### WILDLIFE

Antarctica is home to rich biodiversity and the waters are teeming with life, from microscopic plankton to the world's largest animal – the blue whale.

PENGUINS
Penguins species include adélies,
chinstraps, gentoos, kings and
macaronis. You might see rockhoppers on your way south.

SEALS
Antarctic waters are rich with
weddell, crabeater, leopard, fur
and elephant seals.

BIRDS
There are more than 40 species of flying birds in Antarctica.
These include albatross, petrel, cormorant, skua, gull and tern.

WHALES
The species most commonly found in Antarctic waters are humpback, minke, fin, blue, sei and orca.

GENTOO PENGUINS
Being both excellent swimmers and divers, the gentoo penguins can slow their heart rates down to 20 beats per minute when diving deep.