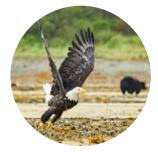

#### WILDLIFE

Antarctica is home to rich biodiversity and the waters are teeming with life, from microscopic plankton to the world's largest animal – the blue whale.

PENGUINS
Penguins species include adélies,
chinstraps, gentoos, kings and
macaronis. You might see rockhoppers on your way south.

SEALS
Antarctic waters are rich with
weddell, crabeater, leopard, fur
and elephant seals.

BIRDS
There are more than 40 species of flying birds in Antarctica.
These include albatross, petrel, cormorant, skua, gull and tern.

WHALES
The species most commonly found in Antarctic waters are humpback, minke, fin, blue, sei and orca.

GENTOO PENGUINS
Being both excellent swimmers and divers, the gentoo penguins can slow their heart rates down to 20 beats per minute when diving deep.