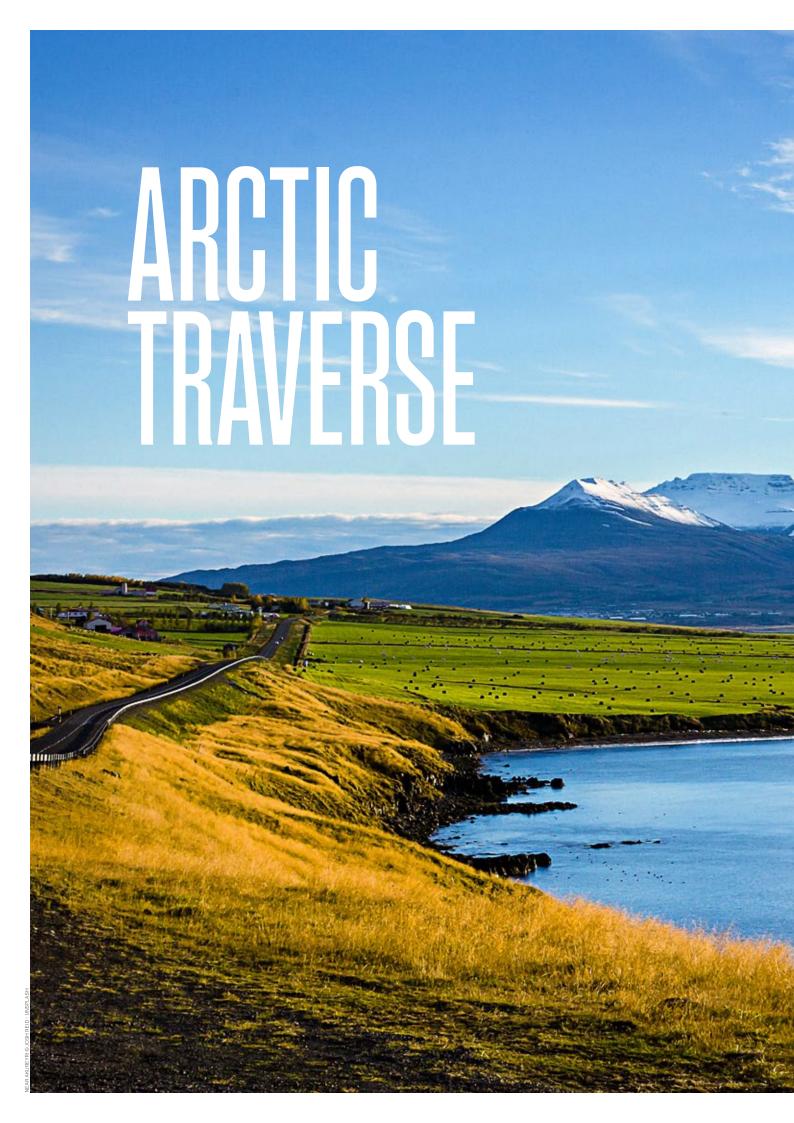

#### MS Spitsbergen

Sails to: British Isles, Arctic Traverse, Svalbard

90 cabins and suites Science Center Observation decks Restaurant concept: Aune 2 hot tubs Panoramic sauna and fitness room Expedition Boats

Launched in 2016, MS Spitsbergen takes you far beyond the ordinary in polar waters. Come closer to the natural and cultural wonders of the Arctic on expeditions that take full advantage of the vessel's size and agility. This ship is a true specialist in Arctic waters, ideally constructed to maximise your polar experience.