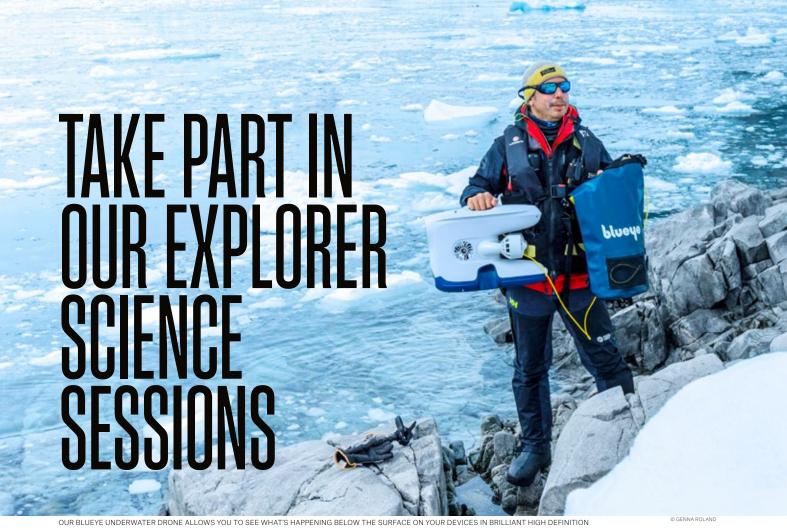

#### The joy of learning

Our expedition ships are the perfect platforms for scientific learning and engaging sessions. Come and find out how to learn more in the Science Center.

#### Be an ambassador for conservation

We invite you to participate in activities to gain a greater knowledge of the regions you explore. Hopefully, you will become a true ambassador and return home to champion the protection of our planet's most fragile ecosystems.

Our signature Science Center is packed with state-of-the-art technology and high-tech gadgets to enhance your journey.

Science Center is not available on MS Nordstjernen.

#### Expand your knowledge Comprehensive, expert lectures

Opportunities for interaction with the Expedition Team in our advanced Science Center.

Citizen Science Projects allow you to contribute to science and understanding by aiding the work of scientific organisations around the world.

Opportunities to meet with scientists as they conduct collaborative science sessions on board and on shore on selected voyages.

#### Available on MS Roald Amundsen and MS Fridtjof Nansen

Hands-on learning: Touch tables, LED Walls and PTZ cameras with automatic lecturer tracking – streaming all lectures directly to the TV in your cabin.