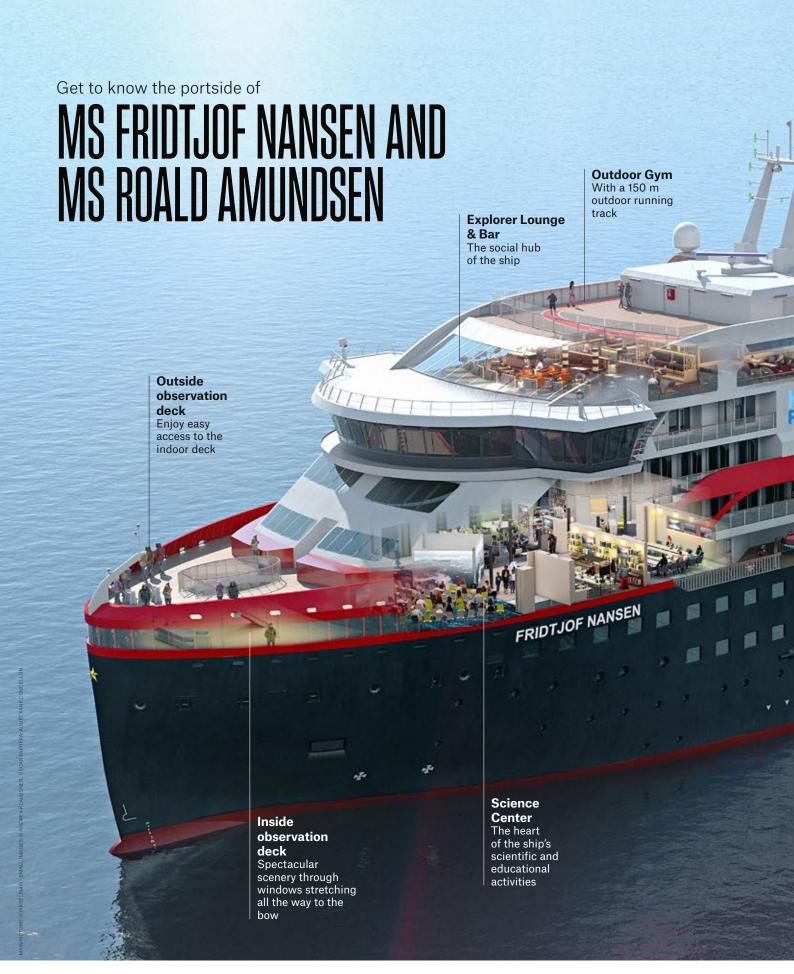

MS SPITSBERGEN

XPI ORER BAE

Every aspect of our new hybrid powered ships is designed to enhance your expedition cruise. Get to know the highlights of the greenest expedition cruise ships ever built.

Inside and outside observation decks
These are the only cruise ships in the world
that offer inside observation decks with
windows that stretch all the way to the bow,
offering spectacular views, no matter the
conditions. When weather permits, the
outside observation deck offers a panoramic
viewpoint in the fresh air.

#### Science Center

Enjoy interesting lectures on geology, history, biology, geography, glaciology, photography and oceanography. From the Science Center, the Expedition Team will lead activities such as wildlife spotting, and you can take advantage of our destination-focused library.

#### **Explorer Lounge & Bar**

This spectacular area serves a tempting range of snacks, pastries and refreshments throughout the day. Relax in a comfortable armchair and take in the scenery through expansive windows while savouring a fine beverage.

#### Gym

Tone up in our Indoor Gym with advanced equipment, rowing machines, fitness bikes, training stations and free weights. Or enjoy the magnificent outdoors with our 150 m outdoor running track.