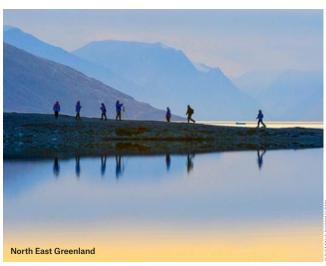

Ralf Westphal, DE

Assistant

Expedition Leader

Ralf received a PhD in Outdoor Education at Edinburgh University and among his many accomplishments has been a ranger, Outward Bound instructor, and lecturer, as well as a trekking and sea kayaking guide in national parks in Svalbard and North-East Greenland.