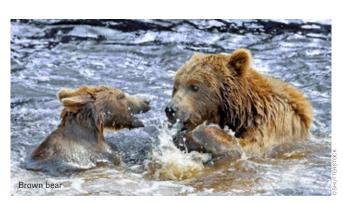

#### Protecting Arctic wildlife

With more than 125 years of explorer heritage,
Hurtigruten is dedicated to preserving and protecting the areas we explore. We observe wildlife at a distance to preserve natural behaviour, and do so with the utmost respect for their welfare and habitat. Through science, research and education, Hurtigruten and our guests contribute directly to increasing understanding and preserving animal life.

#### WILDLIFE

Antarctica is home to rich biodiversity and the waters are teeming with life, from microscopic plankton to the world's largest animal – the blue whale.

PENGUINS
Penguins species include adélies,
chinstraps, gentoos, kings and
macaronis. You might see rockhoppers on your way south.

SEALS
Antarctic waters are rich with
weddell, crabeater, leopard, fur
and elephant seals.

BIRDS
There are more than 40 species of flying birds in Antarctica.
These include albatross, petrel, cormorant, skua, gull and tern.

WHALES
The species most commonly found in Antarctic waters are humpback, minke, fin, blue, sei and orca.

GENTOO PENGUINS
Being both excellent swimmers and divers, the gentoo penguins can slow their heart rates down to 20 beats per minute when diving deep.