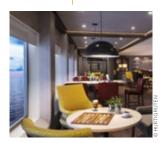

#### Stunning views and good company

Our Explorer lounge and bar with floor-to-ceiling windows and deep armchairs offers magnificent views of the scenery. This is also the social hub of the ship, where you can always find a stimulating conversation to join. The Explorer lounge and bar serves a tempting range of snacks, pastries and refreshments throughout the day.

#### Lounge and bar

#### When it's time to relax

The Explorer bar is where you can enjoy a snack or savour a drink after a long day of exploration.

Panorama windows surround three sides of the bar, giving you amazing views of the stunning surroundings.