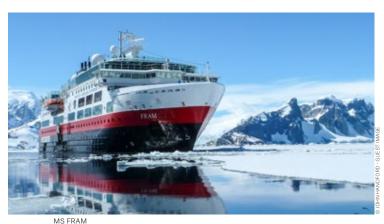

#### **MS Fram**

Sails to: Antarctica, Caribbean & Central America, North America, South America, Greenland & Iceland

125 cabins and suites Science Center Observation decks 2 restaurant concepts: Aune and Lindstrøm 2 hot tubs Sauna and fitness room Expedition Boats Ice Class 1B

Purpose-built for polar conditions, MS Fram was refurbished in 2020. With fewer than 250 guests on board, this expedition ship is ideal for the most adventurous travellers, exploring remote areas few others can reach. MS Fram offers a truly unique, friendly and casual atmosphere, with a strong focus on the thrill of discovery.