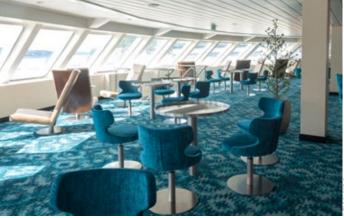

#### Stunning views and good company

Our Explorer lounge and bar with floor-to-ceiling windows and deep armchairs offers magnificent views of the scenery. This is also the social hub of the ship, where you can always find a stimulating conversation to join. The Explorer lounge and bar serves a tempting range of snacks, pastries and refreshments throughout the day.

#### **Explorer Lounge & Bar**

This spectacular area serves a tempting range of snacks, pastries and refreshments throughout the day. Relax in a comfortable armchair and take in the scenery through expansive windows while savouring a fine beverage.