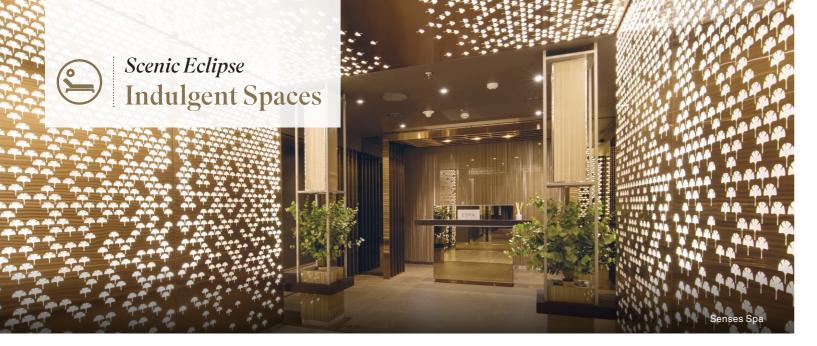

#### Where ultra-luxury meets discovery

Reserved for up to only 228 guests (200 in Antarctica), each Discovery Yachts 114 suites are sophisticated in design, with their own private verandah and a personalised butler service. An abundance of indulgent spaces encourages complete relaxation, from the 550m² Senses Spa, where Scandinavian-inspired spa facilities, a Vitality Pool and a specialised yoga and Pilates studio focus on our guest's wellbeing. With up to 10 culinary experiences, ranging from fine dining to casual, and nine bars and lounges offering a wide selection of premium beverages, Scenic's truly all-inclusive philosophy ensures guests won't ever need their wallet.

#### February 2023 - New Enchantments Revealed

Scenic Eclipse II sets the benchmark in wellness, with its expansive 550m² Senses Spa, complete with dedicated male and female wellness areas appointed with saunas, a steam room, colour and cold therapy and relaxation lounges, as well as a manicure and pedicure studio and the only dedicated yoga and Pilates studio for a ship its size.