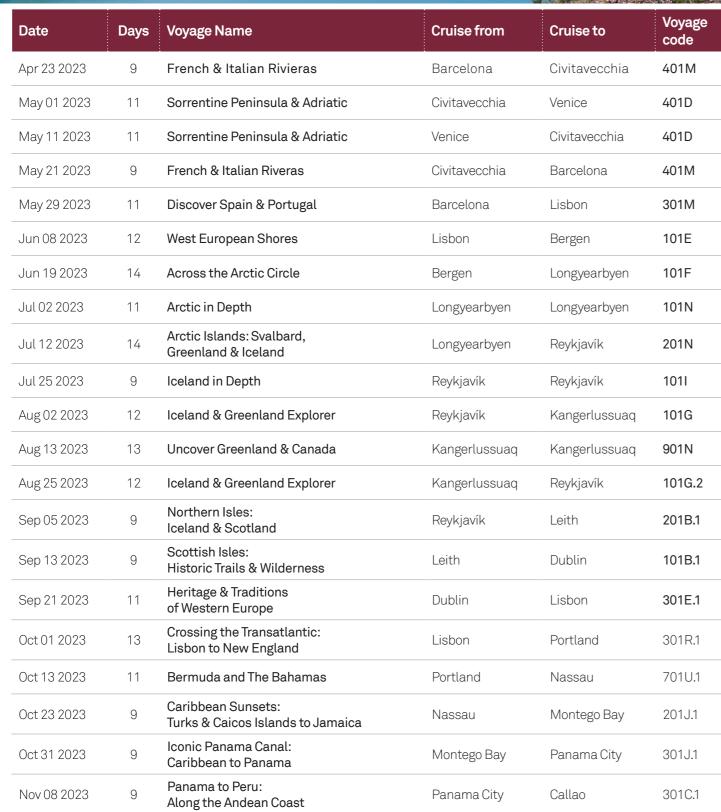

ction  Amalfi Coast & Southern France  Reconstruction  Reconstruction | Amalfi Coast & Southern France  Reprench Riviera & the Catalan Coastline  Spain & Portugal: Catalonia Coastline  Portugal to Ireland: The History & Traditions of Europe  Northern Legends: Ireland, Scotland & Iceland & Criccumnavigating Iceland & Crossing the Arctic Circle  Reykjavík  Bergen  Norwegian Fjords & Crossing the Arctic Circle  Norwegian Fjords & Crossing the Arctic Circle  Reykjavík  Reykjavík  Reykjavík  Bergen  Longyearbyen  Norwegian Fjords & Crossing the Arctic Circle  Norwegian Fjords & Cross |

<sup>\*</sup>This is a preview calendar and subject to change upon the release of full itineraries.

Please note the departure dates are the date Scenic Eclipse sails. See individual itineraries for details.





| Date        | Days | Voyage Name                                                     | Cruise from | Cruise to  | Voyage<br>code |
|-------------|------|-----------------------------------------------------------------|-------------|------------|----------------|
| Nov 16 2023 | 9    | Latin America Delights                                          | Callao      | Valparaíso | 101L.1         |
| Nov 24 2023 | 13   | Chilean Fjords & Cape Horn                                      | Valparaíso  | Ushuaia    | 201L.1         |
| Dec 06 2023 | 14   | Antarctica & the Weddell Sea                                    | Ushuaia     | Ushuaia    | 901S.1         |
| Dec 19 2023 | 11   | Antarctic in Depth:<br>A Magical Christmas                      | Ushuaia     | Ushuaia    | 101S.1         |