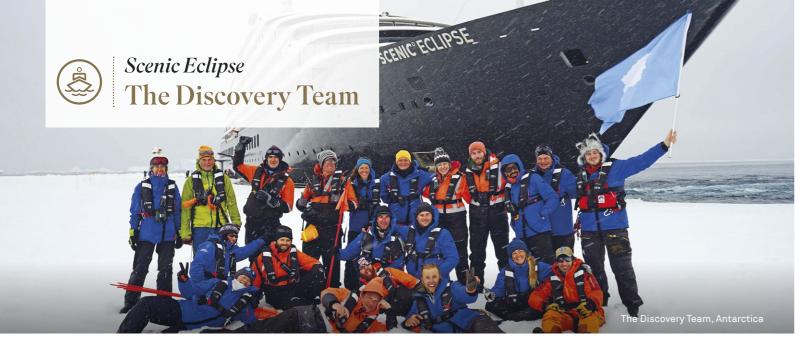

#### **Unrivalled Exploration**

Enjoy unrivalled exploration on board Scenic's Discovery Yachts. From observing unique wildlife in Antarctica to an exclusive equestrian flamenco show in Seville, our handcrafted experiences will immerse guests in remote and extraordinary destinations. With an up to 20-member expert Discovery Team, from geologists to anthropologists, we help bring the regions we visit to life in vivid detail.