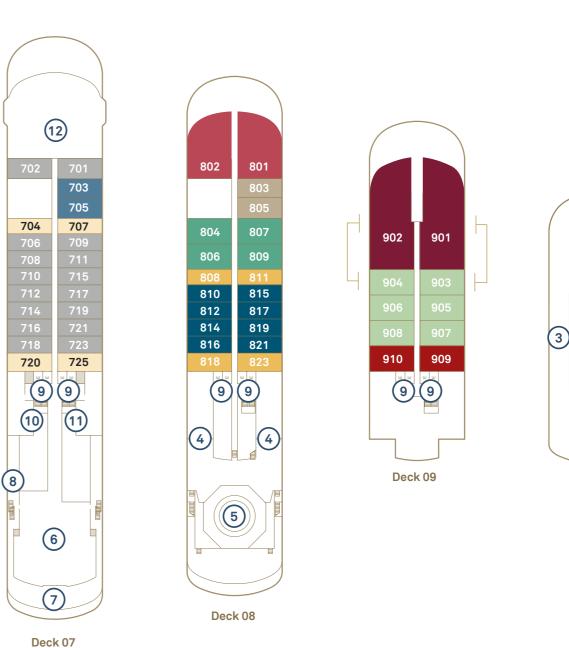

#### Key Information: Scenic Eclipse fleet

- o Built: Croatia, 2018 and 2023
- O Builder: MKM Yachts
- o Port of Registry: Nassau
- Cruising Speed: 17 Knots
- Gross Tonnage: 17,545
- Gross Tonnage per Guest: 72
- Breadth: 21.5 metres (moulded)
- o Draught: 5.3 metres
- Guests: 228 (200 in Antarctica)
- Nationality of Crew: International
- Rating: Polar Class 6 (Ice Class 1A Super)
- Worldwide Ports: 530
- Cruise Length: From 8 days