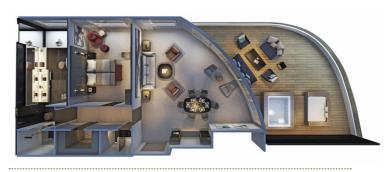

#### Where ultra-luxury meets discovery

Reserved for up to only 228 guests (200 in Antarctica), each Discovery Yachts 114 suites are sophisticated in design, with their own private verandah and a personalised butler service. An abundance of indulgent spaces encourages complete relaxation, from the 550m² Senses Spa, where Scandinavian-inspired spa facilities, a Vitality Pool and a specialised yoga and Pilates studio focus on our guest's wellbeing. With up to 10 culinary experiences, ranging from fine dining to casual, and nine bars and lounges offering a wide selection of premium beverages, Scenic's truly all-inclusive philosophy ensures guests won't ever need their wallet.

#### The World's First Discovery Yachts

- Only 228 guests on board (200 in Antarctica)
- All-verandah suite accommodation
- Butler service for every guest
- Close to 1:1 staff-to guest ratio
- Up to 10 dining experiences
- The finest selection of included premium branded beverages\*
- Up to 20 member specialist Discovery Team
- Scenic Freechoice and Discovery excursions
- Two helicopters' and a submarine'
- Exclusive Scenic Enrich experiences
- Zodiac, kayak, snorkel and paddleboard facilities
- Engaging lecture and education program on board
- Dedicated Observation Lounge & Terrace
- o On board Swarovski Telescopes and in-suite binoculars
- 550 m² Senses Spa#, gym, yoga and Pilates studio
- Outdoor vitality pools and cabanas
- State-of-the-art theatre
- Complimentary Wi-Fi<sup>†</sup>