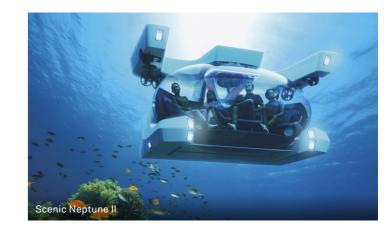

### Submarine'

Dive below and explore the delights and mysteries of the deep on an unforgettable custom-designed submersible

#### Soar Above & Dive Below

Venture beyond the horizon with Scenic Eclipse's two Airbus H130-T2 helicopters, designed for optimal flightseeing and excursions. Dive below the ocean for the most immersive experience on board our submarine, custom-built for sightseeing excursions to explore the spectacular marine life in crystal clear waters.