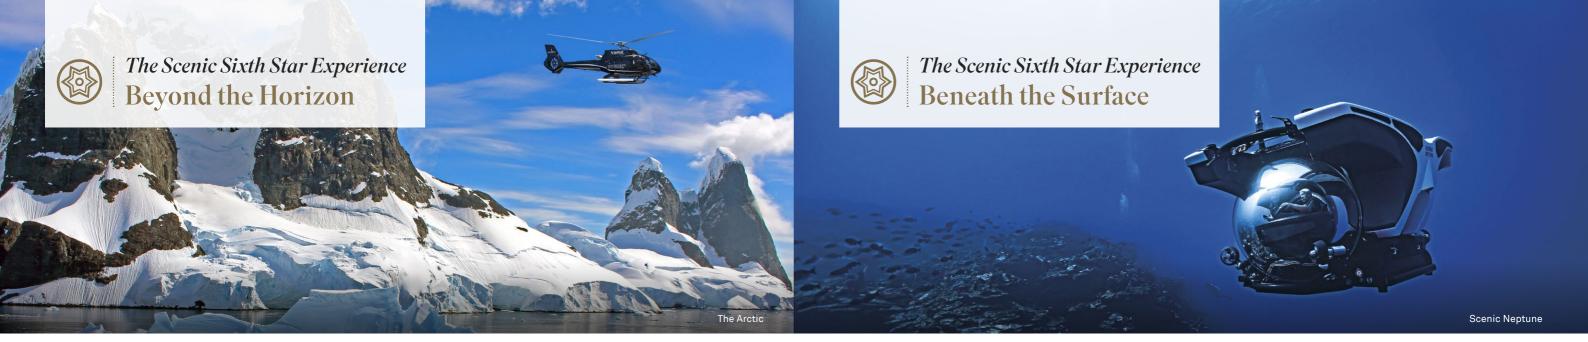

#### Soar Above & Dive Below

Venture beyond the horizon with Scenic Eclipse's two Airbus H130-T2 helicopters, designed for optimal flightseeing and excursions. Dive below the ocean for the most immersive experience on board our submarine, custom-built for sightseeing excursions to explore the spectacular marine life in crystal clear waters.