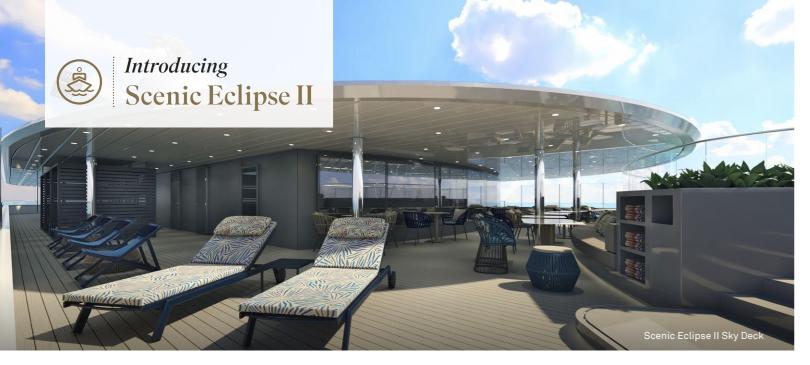

# A new era in expedition cruising has arrived. Scenic Eclipse II features enhanced ultra-luxury spaces, new culinary experiences and our next generation submarine, Scenic Neptune II.

Representing an enhanced vision of our pioneering approach to ultra-luxury cruising, Scenic Group is the only ocean cruising company to go beyond designing its ships to managing the build. That means we have had complete control over the design, build and operation and can swiftly transform ideas into reality.

#### What's new on board Scenic Eclipse II?

Scenic Eclipse II features a redesigned pool and lounge area on Deck 10, perfect for warmer climes. Senses Spa will also be more spacious and include improved facilities.

On Deck 10, guests will find the new Sky Bar, offering indoor and outdoor seating that's perfect for everything from morning coffee to evening cocktails. It's set next to the outdoor Vitality Pool – the temperature of which adjusts to the climate – and cabanas appointed for all weather conditions.