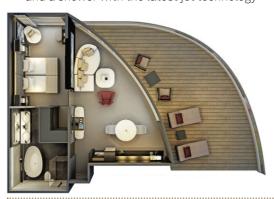

#### Where ultra-luxury meets discovery

Reserved for up to only 228 guests (200 in Antarctica), each Discovery Yachts 114 suites are sophisticated in design, with their own private verandah and a personalised butler service. An abundance of indulgent spaces encourages complete relaxation, from the 550m² Senses Spa, where Scandinavian-inspired spa facilities, a Vitality Pool and a specialised yoga and Pilates studio focus on our guest's wellbeing. With up to 10 culinary experiences, ranging from fine dining to casual, and nine bars and lounges offering a wide selection of premium beverages, Scenic's truly all-inclusive philosophy ensures guests won't ever need their wallet.

#### The World's First Discovery Yachts

- Only 228 guests on board (200 in Antarctica)
- All-verandah suite accommodation
- Butler service for every guest
- Close to 1:1 staff-to guest ratio
- Up to 10 dining experiences
- The finest selection of included premium branded beverages\*
- Up to 20 member specialist Discovery Team
- Scenic Freechoice and Discovery excursions
- Two helicopters' and a submarine'
- Exclusive Scenic Enrich experiences
- Zodiac, kayak, snorkel and paddleboard facilities
- Engaging lecture and education program on board
- Dedicated Observation Lounge & Terrace
- o On board Swarovski Telescopes and in-suite binoculars
- 550 m² Senses Spa#, gym, yoga and Pilates studio
- Outdoor vitality pools and cabanas
- State-of-the-art theatre
- Complimentary Wi-Fi<sup>†</sup>