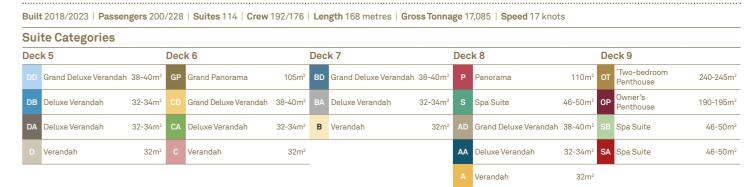

#### The World's First Discovery Yachts

- Only 228 guests on board (200 in Antarctica)
- All-verandah suite accommodation
- Butler service for every guest
- Close to 1:1 staff-to guest ratio
- Up to 10 dining experiences
- The finest selection of included premium branded beverages\*
- Up to 20 member specialist Discovery Team
- Scenic Freechoice and Discovery excursions
- Two helicopters' and a submarine'
- Exclusive Scenic Enrich experiences
- Zodiac, kayak, snorkel and paddleboard facilities
- Engaging lecture and education program on board
- Dedicated Observation Lounge & Terrace
- o On board Swarovski Telescopes and in-suite binoculars
- 550 m² Senses Spa#, gym, yoga and Pilates studio
- Outdoor vitality pools and cabanas
- State-of-the-art theatre
- Complimentary Wi-Fi<sup>†</sup>