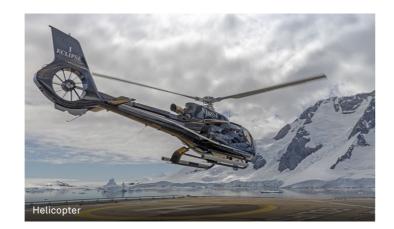

#### Soar Above & Dive Below

Venture beyond the horizon with Scenic Eclipse's two Airbus H130-T2 helicopters, designed for optimal flightseeing and excursions. Dive below the ocean for the most immersive experience on board our submarine, custom-built for sightseeing excursions to explore the spectacular marine life in crystal clear waters.