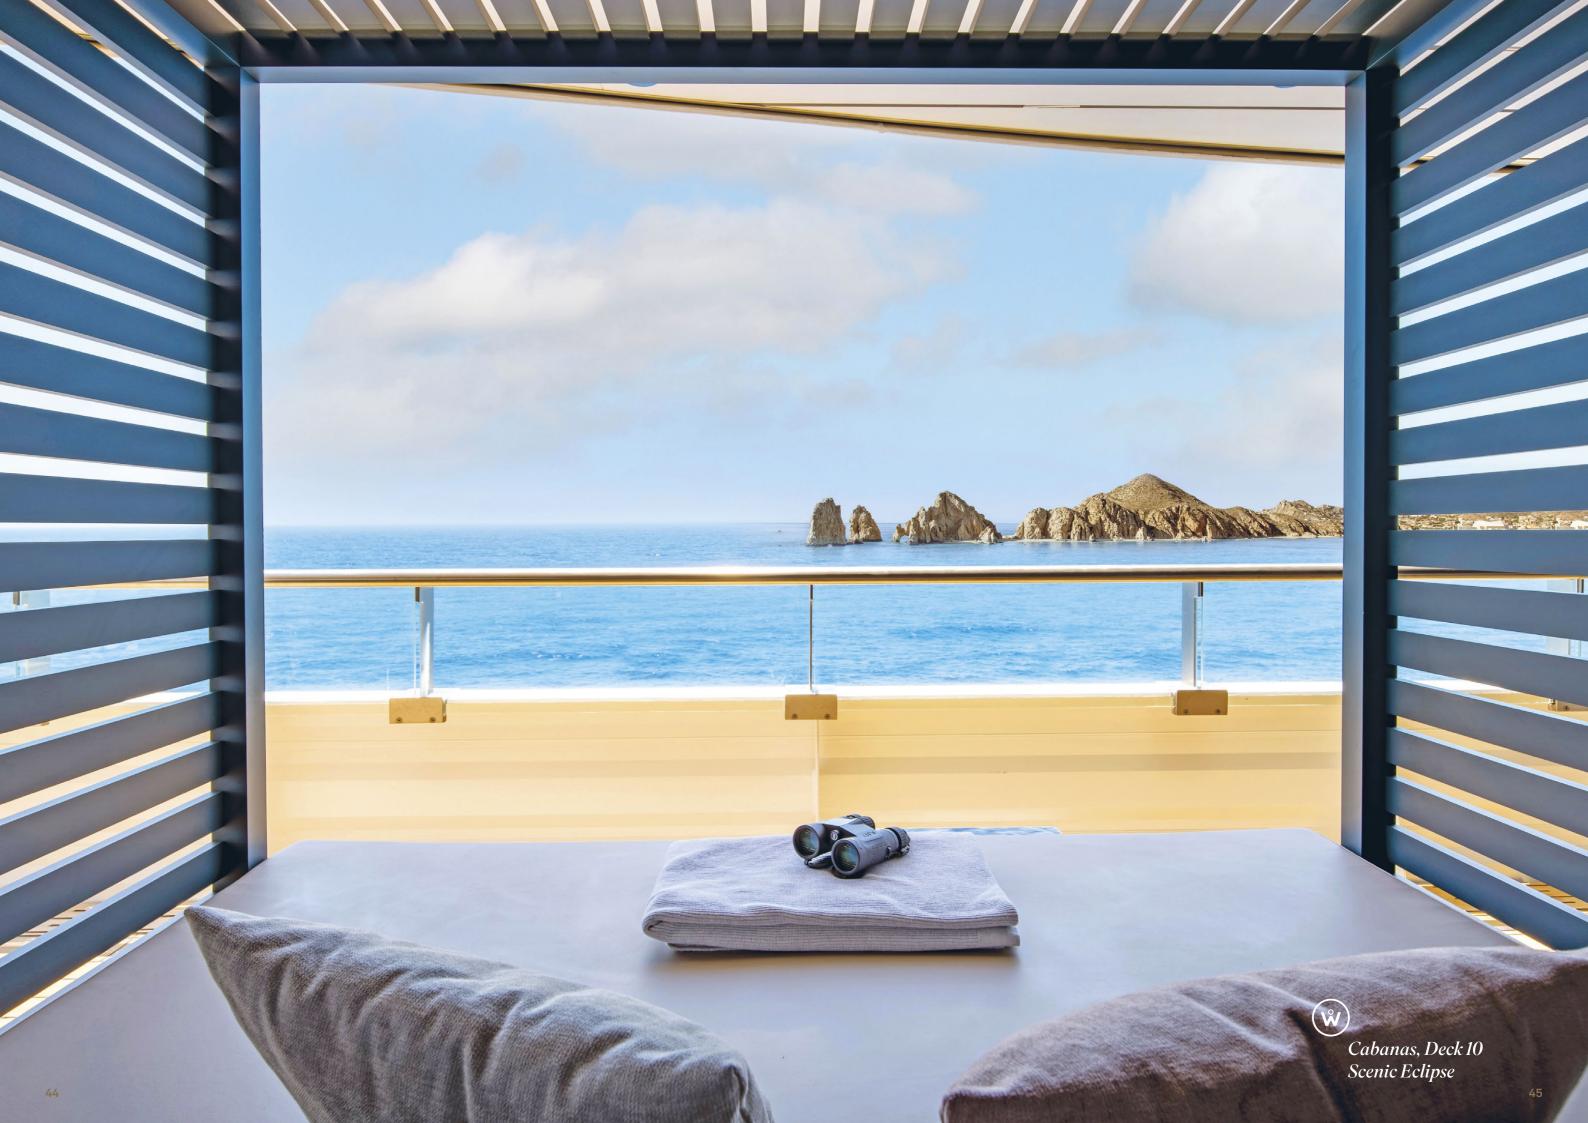

#### Where ultra-luxury meets discovery

Reserved for up to only 228 guests (200 in Antarctica), each Discovery Yachts 114 suites are sophisticated in design, with their own private verandah and a personalised butler service. An abundance of indulgent spaces encourages complete relaxation, from the 550m² Senses Spa, where Scandinavian-inspired spa facilities, a Vitality Pool and a specialised yoga and Pilates studio focus on our guest's wellbeing. With up to 10 culinary experiences, ranging from fine dining to casual, and nine bars and lounges offering a wide selection of premium beverages, Scenic's truly all-inclusive philosophy ensures guests won't ever need their wallet.

#### 6-Star Ultra-Luxury

Scenic Eclipse caters for up to 228 guests with an impressive array of luxurious spaces and activities for an intimate cruising experience. Relax in the outdoor Vitality Pools, go kayaking and stand-up paddleboarding from the marina deck and explore stunning coastlines by Zodiac. Enjoy up to 10 world-class dining experiences, nine bars and lounges and a dedicated Observation Lounge and Terrace. A butler service is available to every guest, along with an almost 1:1 staff-to-guest ratio.