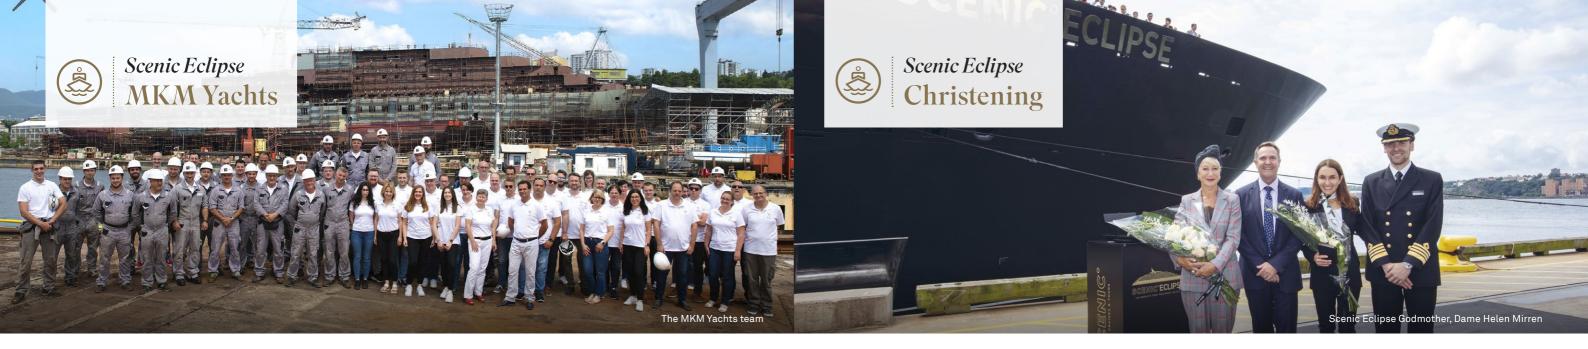

#### June 2022 - Water Launch

Scenic Eclipse II entered the water for the first time, marked by a 'float out' ceremony at the 3. maj shipyard in Croatia on 25 June 2022. The process of managing the construction of the vessel is led by MKM Yachts, a division of Scenic Group. This was an important milestone, signalling the near completion of the structural build.

#### October 2022 - Build Progress

Scenic Eclipse II has been designed and built to the highest standards for unrestricted global navigation. As we continued to make excellent progress with the construction process ahead of the Discovery Yacht's scheduled launch, luxurious enhancements were made to best equip this ground-breaking ship for immersive explorations to even the most remote destinations on Earth – including new itineraries in Australia, Indonesia, the Pacific, New Zealand, East Antarctica and the Ross Sea.