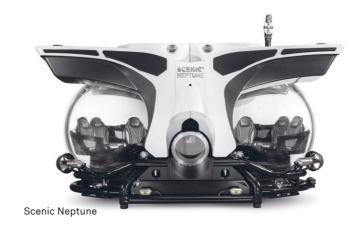

### Submarine'

Dive below and explore the delights and mysteries of the deep on an unforgettable custom-designed submersible

#### Soar Above & Dive Below

Venture beyond the horizon with Scenic Eclipse's two Airbus H130-T2 helicopters, designed for optimal flightseeing and excursions. Dive below the ocean for the most immersive experience on board our submarine, custom-built for sightseeing excursions to explore the spectacular marine life in crystal clear waters.