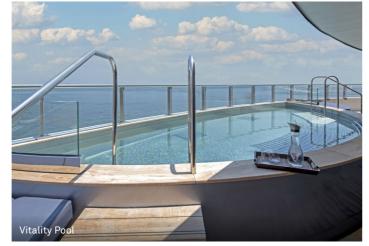

#### Where ultra-luxury meets discovery

Reserved for up to only 228 guests (200 in Antarctica), each Discovery Yachts 114 suites are sophisticated in design, with their own private verandah and a personalised butler service. An abundance of indulgent spaces encourages complete relaxation, from the 550m² Senses Spa, where Scandinavian-inspired spa facilities, a Vitality Pool and a specialised yoga and Pilates studio focus on our guest's wellbeing. With up to 10 culinary experiences, ranging from fine dining to casual, and nine bars and lounges offering a wide selection of premium beverages, Scenic's truly all-inclusive philosophy ensures guests won't ever need their wallet.

#### 6-Star Ultra-Luxury

Scenic Eclipse caters for up to 228 guests with an impressive array of luxurious spaces and activities for an intimate cruising experience. Relax in the outdoor Vitality Pools, go kayaking and stand-up paddleboarding from the marina deck and explore stunning coastlines by Zodiac. Enjoy up to 10 world-class dining experiences, nine bars and lounges and a dedicated Observation Lounge and Terrace. A butler service is available to every guest, along with an almost 1:1 staff-to-guest ratio.

On Deck 10, guests will find the new Sky Bar, offering indoor and outdoor seating that's perfect for everything from morning coffee to evening cocktails. It's set next to the outdoor Vitality Pool – the temperature of which adjusts to the climate – and cabanas appointed for all weather conditions.