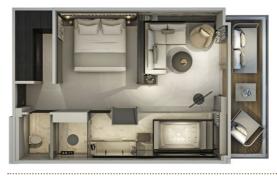

#### Where ultra-luxury meets discovery

Reserved for up to only 228 guests (200 in Antarctica), each Discovery Yachts 114 suites are sophisticated in design, with their own private verandah and a personalised butler service. An abundance of indulgent spaces encourages complete relaxation, from the 550m² Senses Spa, where Scandinavian-inspired spa facilities, a Vitality Pool and a specialised yoga and Pilates studio focus on our guest's wellbeing. With up to 10 culinary experiences, ranging from fine dining to casual, and nine bars and lounges offering a wide selection of premium beverages, Scenic's truly all-inclusive philosophy ensures guests won't ever need their wallet.

#### The World's First Discovery Yachts

- Only 228 guests on board (200 in Antarctica)
- All-verandah suite accommodation
- Butler service for every guest
- Close to 1:1 staff-to guest ratio
- Up to 10 dining experiences
- The finest selection of included premium branded beverages\*
- Up to 20 member specialist Discovery Team
- Scenic Freechoice and Discovery excursions
- Two helicopters' and a submarine'
- Exclusive Scenic Enrich experiences
- Zodiac, kayak, snorkel and paddleboard facilities
- Engaging lecture and education program on board
- Dedicated Observation Lounge & Terrace
- o On board Swarovski Telescopes and in-suite binoculars
- 550 m² Senses Spa#, gym, yoga and Pilates studio
- Outdoor vitality pools and cabanas
- State-of-the-art theatre
- Complimentary Wi-Fi<sup>†</sup>