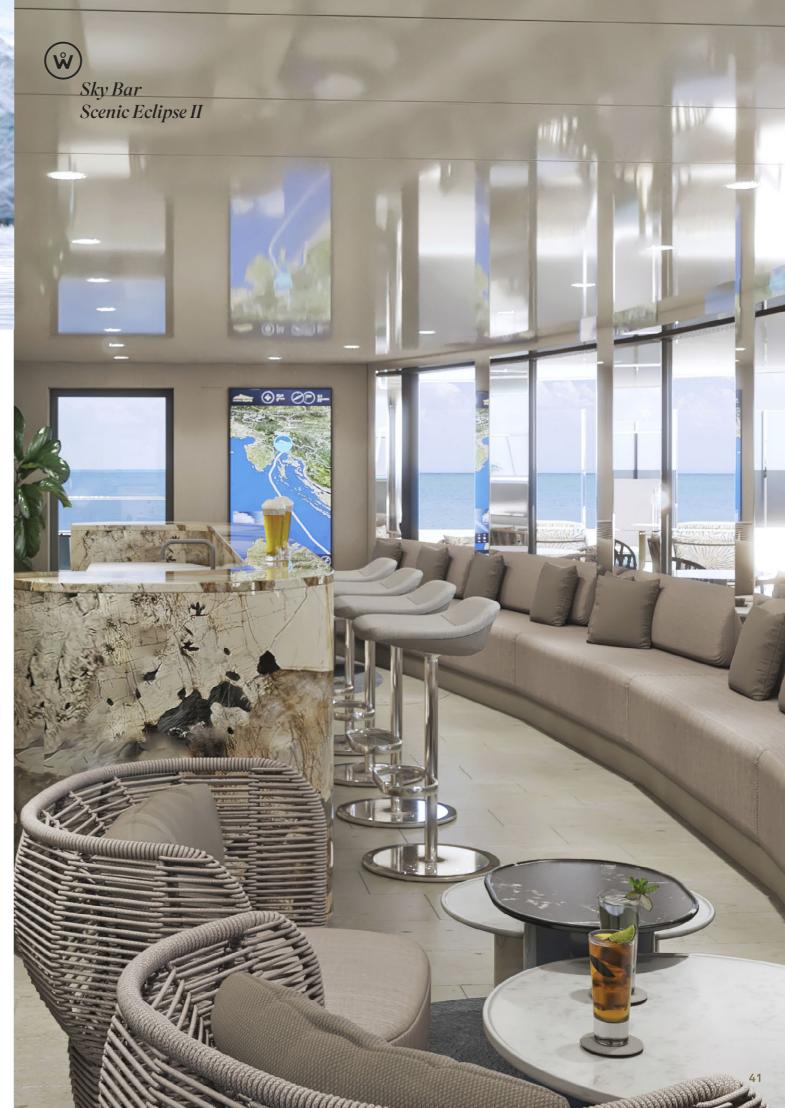

On Deck 10, guests will find the new Sky Bar, offering indoor and outdoor seating that's perfect for everything from morning coffee to evening cocktails. It's set next to the outdoor Vitality Pool – the temperature of which adjusts to the climate – and cabanas appointed for all weather conditions.