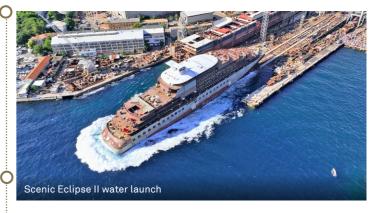

#### June 2022 - Water Launch

Scenic Eclipse II entered the water for the first time, marked by a 'float out' ceremony at the 3. maj shipyard in Croatia on 25 June 2022. The process of managing the construction of the vessel is led by MKM Yachts, a division of Scenic Group. This was an important milestone, signalling the near completion of the structural build.