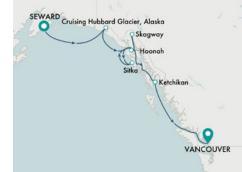

### Vancouver – Anchorage (Seward)

7 NIGHTS JUL 9 - 16, 2024

CRYSTAL SERENITY

This route takes you through the snowcapped beauty of North America's West Coast, starting in Vancouver and heading off through the powerful waters of the Seymour Narrows. Fishing village Ketchikan is next, before sailing up to Alaska for a stop in its cultural capital Juneau. Skagway features intricate goldrush era architecture, contrasted with the epic scale of the Hubbard Glacier before finishing the voyage in peaceful Seward.

| DATE   | DESTINATION                                       | ARRIVE     | DEPART |
|--------|---------------------------------------------------|------------|--------|
| Jul 9  | Vancouver, Canada                                 |            | 6 pm   |
| Jul 10 | Seymour Narrows<br>(British Columbia),<br>Canada  |            |        |
| Jul 11 | Juneau (Alaska),<br>United States of Americ       | 2 pm<br>ca | 11 pm  |
| Jul 12 | Skagway (Alaska),<br>United States of Americ      |            | 6 pm   |
| Jul 13 | Hoonah (Icy Strait),<br>United States of Americ   |            | 7 pm   |
| Jul 14 | Sitka (Alaska),<br>United States of Americ        | 9 am<br>ca | 7 pm   |
| Jul 15 | Cruise Hubbard Glacier<br>United States of Americ |            |        |
| Jul 16 | Anchorage (Seward),<br>United States of Americ    |            |        |