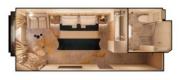

#### SAPPHIRE VERANDA SUITE

SUITE UP TO 430 SQ FT VERANDA UP TO 107 SQ FT

- Private veranda
- Spacious living room and dining area
- Queen-size bed or twin beds with sumptuous bedding, and a third berth
- Walk-in closet
- Two TV's
- Washer and dryer combo available in select suites
- Classic suite features a separate soaking bathtub
- Classic and 2018 suites include a bidet
- Turndown service with handmade truffles
- Dry cleaning for five pieces plus one complimentary bag of laundry every 10 cruise days
- Complimentary pressing (5pcs/day)
- Afternoon canapés
- Espresso maker
- Binoculars

#### AQUAMARINE VERANDA SUITE

SUITE UP TO 323 SQ FT VERANDA UP TO 86 SQ FT

- Private veranda
- Sizeable living area with TV
- Queen-size bed or twin beds with sumptuous bedding
- Vanity in dressing area
- Walk-in closet
- Classic suite features a separate soaking bathtub
- Afternoon canapés
- Espresso maker
- Binoculars