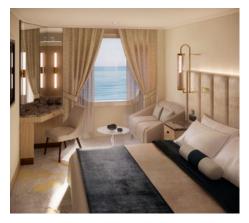

## CRYSTAL SERENITY

CLASSIC CRYSTAL PENTHOUSE SUITE

#### **CRYSTAL PENTHOUSE SUITE**

SUITE UP TO 1,265 SQ FT | VERANDA UP TO 107 SQ FT

- Large private veranda with teak furniture
- Spacious living room and separate dining area with ocean view and binoculars
- Separate den with full-size sleeper sofa, TV, and closet
- Butler's pantry with refrigerator and espresso/cappuccino machine
- Large bedroom with queen-size bed or twins and sumptous bedding
- Master bath featuring a television, Duravit spa flotation tub with ocean view, and state-of-the-art shower with customized shower direction and a heated bench, plus bidet
- Master walk-in closet with illuminated rods and custom shelving
- Guest bathroom
- Sophisticated one-touch lighting and surround-sound system
- Room service from Umi Uma and Osteria d'Ovidio
- Unlimited dining in Osteria d'Ovidio and Umi Uma (by reservation, based on space availability)
- Turndown service with handmade truffles
- Complimentary unlimited laundry and dry cleaning
- Private transfer to and from the ship upon request
- Butler or Concierge escort from terminal to a suite on embarkation day
- In-suite cocktail parties
- Fresh flowers and afternoon canapés