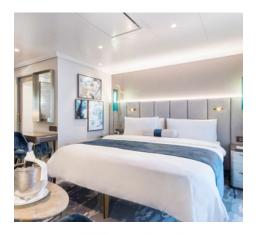

#### JUNIOR CRYSTAL PENTHOUSE SUITE

SUITE UP TO 645 SQ FT | VERANDA 161 SQ FT

- Large private veranda
- Spacious living room with TV, and separate dining area
- Separate bedroom area with TV
- Vanity in bedroom
- Queen-size bed or twin beds with sumptuous bedding, and a third berth
- Full whirlpool bathtub, separate shower, and bidet
- Walk-in closet
- Room service from Umi Uma and Osteria d'Ovidio
- Unlimited dining in Osteria d'Ovidio and Umi Uma (by reservation, based on space availability)
- Turndown service with handmade truffles
- In-suite cocktail parties
- Dry cleaning for five pieces plus one complimentary bag of laundry every 10 cruise days
- Complimentary pressing (5pcs/day)
- Private transfer to and from ship upon request
- Butler or Concierge escort from terminal to suite on embarkation day
- Fresh flowers and afternoon canapés
- Espresso maker
- Binoculars