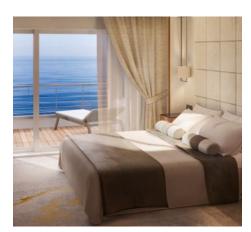

#### SAPPHIRE VERANDA SUITE

SUITE UP TO 430 SQ FT VERANDA UP TO 107 SQ FT

- Private veranda
- Spacious living room and dining area
- Queen-size bed or twin beds with sumptuous bedding, and a third berth
- Walk-in closet
- Two TV's
- Washer and dryer combo available in select suites
- Classic suite features a separate soaking bathtub
- Classic and 2018 suites include a bidet
- Turndown service with handmade truffles
- Dry cleaning for five pieces plus one complimentary bag of laundry every 10 cruise days
- Complimentary pressing (5pcs/day)
- Afternoon canapés
- Espresso maker
- Binoculars

#### AQUAMARINE VERANDA SUITE

SUITE UP TO 323 SQ FT VERANDA UP TO 86 SQ FT

- Private veranda
- Sizeable living area with TV
- Queen-size bed or twin beds with sumptuous bedding
- Vanity in dressing area
- Walk-in closet
- Classic suite features a separate soaking bathtub
- Afternoon canapés
- Espresso maker
- Binoculars