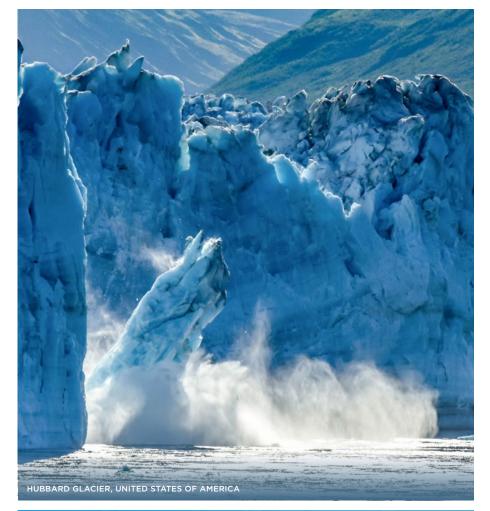

### Vancouver – Anchorage (Seward)

7 NIGHTS JUL 9 - 16, 2024

CRYSTAL SERENITY

This route takes you through the snowcapped beauty of North America's West Coast, starting in Vancouver and heading off through the powerful waters of the Seymour Narrows. Fishing village Ketchikan is next, before sailing up to Alaska for a stop in its cultural capital Juneau. Skagway features intricate goldrush era architecture, contrasted with the epic scale of the Hubbard Glacier before finishing the voyage in peaceful Seward.