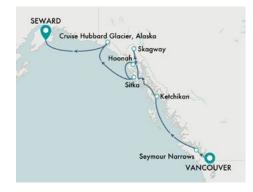

### Anchorage (Seward) – Vancouver

7 NIGHTS JUL 16 - 23, 2024

CRYSTAL SERENITY

A journey that marvels at the natural beauty of Alaska and neighboring Canada, the voyage starts in Seward as the perfect launchpad to marvel at the Hubbard Glacier. The first port is gold-rush era Skagway and the charming Sitka before heading to the Icy Strait in Hoonah, rich in Tlingit cultural history. Outdoor activities are on the cards in Ketchikan, with the tree-lined surrounds of the Inside Passage route, ahead of the final stop in Vancouver.

| DATE   | DESTINATION                                       | ARRIVE     | DEPART |
|--------|---------------------------------------------------|------------|--------|
| Jul 16 | Anchorage (Seward),<br>United States of Americ    | ca         | 6 pm   |
| Jul 17 | Cruise Hubbard Glacier<br>United States of Americ |            |        |
| Jul 18 | Skagway (Alaska),<br>United States of Americ      | 8 am<br>ca | 5 pm   |
| Jul 19 | Sitka (Alaska),<br>United States of Americ        | 9 am<br>ca | 5 pm   |
| Jul 20 | Hoonah (Icy Strait),<br>United States of Americ   | 7 am<br>ca | 6 pm   |
| Jul 21 | Ketchikan, United<br>States of America            | 11 am      | 9 pm   |
| Jul 22 | Cruise Inside Passage,<br>United States of Americ | ca         |        |
| Jul 23 | Vancouver, Canada                                 | 7 am       |        |