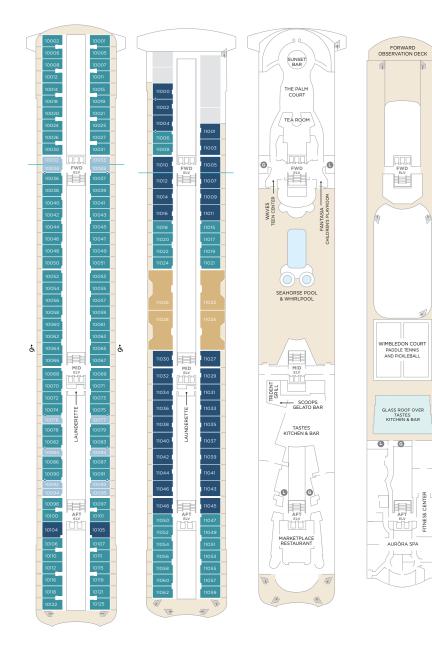

## CRYSTAL SERENITY

GUEST CAPACITY: 740

#### DECK 5

CONCIERGE CRYSTAL COVE CRYSTAL PLAZA RECEPTION FUTURE SALES CONSULTANT MEDICAL CENTER SHORE EXCURSIONS WATERSIDE RESTAURANT

#### DECK 6

APROPOS ATRIUM AVENUE SALOON CRYSTAL COLLECTION CRYSTAL IMAGES CONNOISSEUR CLUB FACETS GALAXY LOUNGE GOLF DRIVING NETS & PUTTING GREEN HOLLYWOOD THEATER PULSE NIGHT CLUB STARDUST CLUB TABLE TENNIS THE BISTRO

#### DECK 7

GUEST ROOMS 7022 - 7081 REDESIGNED IN 2023 UMI UMA BY NOBU MATSUHISA RESTAURANT AND SUSHI BAR BRIDGE LOUNGE THE VINTAGE ROOM LIBRARY OSTERIA D'OVIDIO COMPUTER UNIVERSITY@SEA THE STUDIO LAUNDERETTE

#### DECK 8

SUITES & GUEST ROOMS 8001 - 8079 REDESIGNED IN 2023 LAUNDERETTE SHUFFLEBOARD

#### DECK 9

SUITES & GUEST ROOMS 9001 - 9081 REDESIGNED IN 2023 LAUNDERETTE

#### SUITES & GUEST ROOMS

| CRYSTAL PENTHOUSE SUITE        |  |
|--------------------------------|--|
| JUNIOR CRYSTAL PENTHOUSE SUITE |  |
| SAPPHIRE VERANDA SUITE         |  |
| AQUAMARINE VERANDA SUITE       |  |
| DOUBLE GUEST ROOM WITH VERANDA |  |
| DOUBLE GUEST ROOM, OCEAN VIEW  |  |
| SINGLE GUEST ROOM, OCEAN VIEW  |  |
|                                |  |

| ACCESSIBLE SUITES | ā |
|-------------------|---|
|                   | 2 |

 SUITES & GUEST ROOMS BEYOND THE FORWARD ELEVATORS ARE SUBJECT TO ALTERNATIVE PRICING.

#### DECK 10

SUITES 10001 - 10125 REDESIGNED IN 2023, 2018, AND CLASSIC LAUNDERETTE

#### DECK 11

SUITES 11000 - 11062 REDESIGNED IN 2018, AND CLASSIC LAUNDERETTE

#### DECK 12

MARKETPLACE RESTAURANT PALM COURT SCOOPS GELATO BAR SEAHORSE POOL & WHIRLPOOL SUNSET BAR TASTES KITCHEN & BAR TRIDENT GRILL WAVES TEEN CENTER FANTASIA CHILDREN'S PLAYROOM

#### DECK 13

FITNESS CENTER AURŌRA SPA FORWARD OBSERVATION DECK WIMBLEDON COURT PADDLE TENNIS AND PICKLEBALL

The following suites have a slightly limited view: 7060, 7061, 7062, 7063, 7064, 7065, 7066, 7067, 7068, 7069, 7070, 7071, 8032, 8033, 8034, 8035, 8036, 8037, 8038, 8039, 8066, 8067, 8068, 8069, 8070, 8071, 8072, 8073, 8074, 8075, 10007, 10008.

Suites with a limited view: 10001, 10002, 10005, 10006.

ADA accessible Suites: 7078, 7079, 7080, 7081, 9001, 9002, 10064, 10065.

#### DECK 10

DECK 11

DECK 12

DECK 13