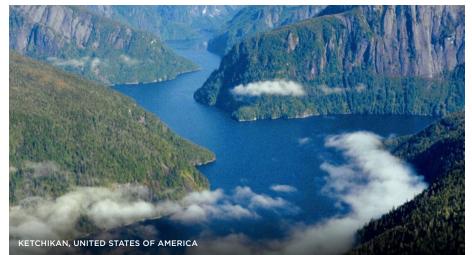

### Roundtrip Vancouver

7 NIGHTS JUL 2 - 9, 2024

CRYSTAL SERENITY

Immerse yourself in the incredible landscapes of North America's west coast on this roundtrip from eclectic Vancouver. Travel up the Seymour Narrows to arrive at the dazzling glaciers of Sitka. Staying in the U.S., the next port is at the small town of Skagway before reaching the vast valleys of Endicott Arm and Ketchikan. Crossing the Indie Passage takes us back down into Canada and the city of Vancouver.

### Anchorage (Seward) – Vancouver

7 NIGHTS JUL 16 - 23, 2024

CRYSTAL SERENITY

A journey that marvels at the natural beauty of Alaska and neighboring Canada, the voyage starts in Seward as the perfect launchpad to marvel at the Hubbard Glacier. The first port is gold-rush era Skagway and the charming Sitka before heading to the Icy Strait in Hoonah, rich in Tlingit cultural history. Outdoor activities are on the cards in Ketchikan, with the tree-lined surrounds of the Inside Passage route, ahead of the final stop in Vancouver.

### Vancouver – Anchorage (Seward)

7 NIGHTS JUL 30 - AUG 6, 2024

CRYSTAL SERENITY

This route takes you through the snowcapped beauty of North America's West Coast, starting in Vancouver and heading off through the powerful waters of the Seymour Narrows. Fishing village Ketchikan is next, before sailing to historic Sitka and experiencing the impressive icy straight in Hoonah. Skagway features intricate gold-rush era architecture, contrasted with the epic scale of the Hubbard Glacier, before finishing the voyage in peaceful Seward.