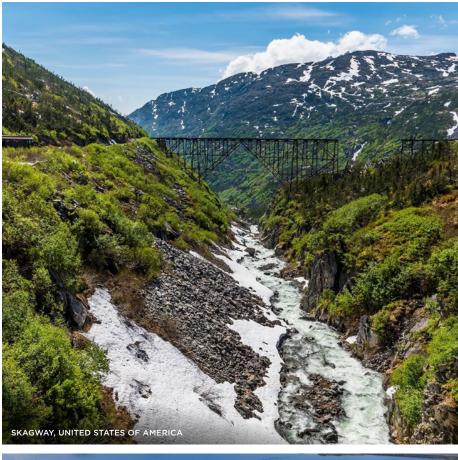

### Roundtrip Vancouver

7 NIGHTS JUL 2 - 9, 2024

CRYSTAL SERENITY

Immerse yourself in the incredible landscapes of North America's west coast on this roundtrip from eclectic Vancouver. Travel up the Seymour Narrows to arrive at the dazzling glaciers of Sitka. Staying in the U.S., the next port is at the small town of Skagway before reaching the vast valleys of Endicott Arm and Ketchikan. Crossing the Indie Passage takes us back down into Canada and the city of Vancouver.

### Vancouver – Anchorage (Seward)

7 NIGHTS JUL 9 - 16, 2024

CRYSTAL SERENITY

This route takes you through the snowcapped beauty of North America's West Coast, starting in Vancouver and heading off through the powerful waters of the Seymour Narrows. Fishing village Ketchikan is next, before sailing up to Alaska for a stop in its cultural capital Juneau. Skagway features intricate goldrush era architecture, contrasted with the epic scale of the Hubbard Glacier before finishing the voyage in peaceful Seward.

### Anchorage (Seward) – Vancouver

7 NIGHTS JUL 16 - 23, 2024

CRYSTAL SERENITY

A journey that marvels at the natural beauty of Alaska and neighboring Canada, the voyage starts in Seward as the perfect launchpad to marvel at the Hubbard Glacier. The first port is gold-rush era Skagway and the charming Sitka before heading to the Icy Strait in Hoonah, rich in Tlingit cultural history. Outdoor activities are on the cards in Ketchikan, with the tree-lined surrounds of the Inside Passage route, ahead of the final stop in Vancouver.

### Vancouver – Anchorage (Seward)

7 NIGHTS JUL 30 - AUG 6, 2024

CRYSTAL SERENITY

This route takes you through the snowcapped beauty of North America's West Coast, starting in Vancouver and heading off through the powerful waters of the Seymour Narrows. Fishing village Ketchikan is next, before sailing to historic Sitka and experiencing the impressive icy straight in Hoonah. Skagway features intricate gold-rush era architecture, contrasted with the epic scale of the Hubbard Glacier, before finishing the voyage in peaceful Seward.