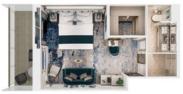

#### JUNIOR CRYSTAL PENTHOUSE SUITE

SUITE UP TO 645 SQ FT | VERANDA 161 SQ FT

- Large private veranda
- Spacious living room with TV, and separate dining area
- Separate bedroom area with TV
- Vanity in bedroom
- Queen-size bed or twin beds with sumptuous bedding, and a third berth
- Full whirlpool bathtub, separate shower, and bidet
- Walk-in closet
- Room service from Umi Uma and Osteria d'Ovidio
- Unlimited dining in Osteria d'Ovidio and Umi Uma (by reservation, based on space availability)
- Turndown service with handmade truffles
- In-suite cocktail parties
- Dry cleaning for five pieces plus one complimentary bag of laundry every 10 cruise days
- Complimentary pressing (5pcs/day)
- Private transfer to and from ship upon request
- Butler or Concierge escort from terminal to suite on embarkation day
- Fresh flowers and afternoon canapés
- Espresso maker
- Binoculars