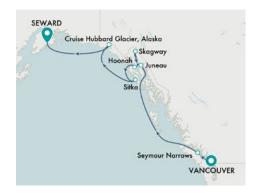

### Vancouver – Anchorage (Seward)

7 NIGHTS JUL 9 - 16, 2024

CRYSTAL SERENITY

This route takes you through the snowcapped beauty of North America's West Coast, starting in Vancouver and heading off through the powerful waters of the Seymour Narrows. Fishing village Ketchikan is next, before sailing up to Alaska for a stop in its cultural capital Juneau. Skagway features intricate goldrush era architecture, contrasted with the epic scale of the Hubbard Glacier before finishing the voyage in peaceful Seward.

| DATE   | DESTINATION                                       | ARRIVE     | DEPART |
|--------|---------------------------------------------------|------------|--------|
| Jul 9  | Vancouver, Canada                                 |            | 6 pm   |
| Jul 10 | Seymour Narrows<br>(British Columbia),<br>Canada  |            |        |
| Jul 11 | Juneau (Alaska),<br>United States of Americ       | 2 pm<br>ca | 11 pm  |
| Jul 12 | Skagway (Alaska),<br>United States of Americ      |            | 6 pm   |
| Jul 13 | Hoonah (Icy Strait),<br>United States of Americ   |            | 7 pm   |
| Jul 14 | Sitka (Alaska),<br>United States of Americ        | 9 am<br>ca | 7 pm   |
| Jul 15 | Cruise Hubbard Glacier<br>United States of Americ |            |        |
| Jul 16 | Anchorage (Seward),<br>United States of Americ    |            |        |

### Anchorage (Seward) – Vancouver

7 NIGHTS JUL 16 - 23, 2024

CRYSTAL SERENITY

A journey that marvels at the natural beauty of Alaska and neighboring Canada, the voyage starts in Seward as the perfect launchpad to marvel at the Hubbard Glacier. The first port is gold-rush era Skagway and the charming Sitka before heading to the Icy Strait in Hoonah, rich in Tlingit cultural history. Outdoor activities are on the cards in Ketchikan, with the tree-lined surrounds of the Inside Passage route, ahead of the final stop in Vancouver.

| DATE   | DESTINATION                                       | ARRIVE     | DEPART |
|--------|---------------------------------------------------|------------|--------|
| Jul 16 | Anchorage (Seward),<br>United States of Americ    | ca         | 6 pm   |
| Jul 17 | Cruise Hubbard Glacier<br>United States of Americ |            |        |
| Jul 18 | Skagway (Alaska),<br>United States of Americ      | 8 am<br>ca | 5 pm   |
| Jul 19 | Sitka (Alaska),<br>United States of Americ        | 9 am<br>ca | 5 pm   |
| Jul 20 | Hoonah (Icy Strait),<br>United States of Americ   | 7 am<br>ca | 6 pm   |
| Jul 21 | Ketchikan, United<br>States of America            | 11 am      | 9 pm   |
| Jul 22 | Cruise Inside Passage,<br>United States of Americ | ca         |        |
| Jul 23 | Vancouver, Canada                                 | 7 am       |        |

### Vancouver – Anchorage (Seward)

7 NIGHTS JUL 30 - AUG 6, 2024

CRYSTAL SERENITY

This route takes you through the snowcapped beauty of North America's West Coast, starting in Vancouver and heading off through the powerful waters of the Seymour Narrows. Fishing village Ketchikan is next, before sailing to historic Sitka and experiencing the impressive icy straight in Hoonah. Skagway features intricate gold-rush era architecture, contrasted with the epic scale of the Hubbard Glacier, before finishing the voyage in peaceful Seward.

| DATE   | DESTINATION                                       | ARRIVE      | DEPART |
|--------|---------------------------------------------------|-------------|--------|
| Jul 30 | Vancouver, Canada                                 |             | 6 pm   |
| Jul 31 | Seymour Narrows<br>(British Columbia),<br>Canada  |             |        |
| Aug 1  | Ketchikan (Alaska),<br>United States of Americ    |             | 5 pm   |
| Aug 2  | Hoonah (Icy Strait),<br>United States of Americ   | •           | 7 pm   |
| Aug 3  | Skagway (Alaska),<br>United States of Americ      | 7 am        | 6 pm   |
| Aug 4  | Sitka (Alaska),<br>United States of Americ        | 10 am<br>ca | 7 pm   |
| Aug 5  | Cruise Hubbard Glacier<br>United States of Americ | ca          |        |
| Aug 6  | Anchorage (Seward),<br>United States of Americ    |             |        |