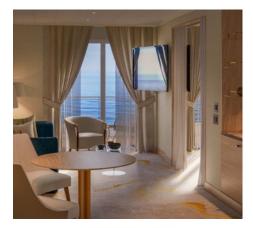

## CRYSTAL SERENITY

CLASSIC CRYSTAL PENTHOUSE SUITE

#### **CRYSTAL PENTHOUSE SUITE**

SUITE UP TO 1,265 SQ FT | VERANDA UP TO 107 SQ FT

- Large private veranda with teak furniture
- Spacious living room and separate dining area with ocean view and binoculars
- Separate den with full-size sleeper sofa, TV, and closet
- Butler's pantry with refrigerator and espresso/cappuccino machine
- Large bedroom with queen-size bed or twins and sumptous bedding
- Master bath featuring a television, Duravit spa flotation tub with ocean view, and state-of-the-art shower with customized shower direction and a heated bench, plus bidet
- Master walk-in closet with illuminated rods and custom shelving
- Guest bathroom
- Sophisticated one-touch lighting and surround-sound system
- Room service from Umi Uma and Osteria d'Ovidio
- Unlimited dining in Osteria d'Ovidio and Umi Uma (by reservation, based on space availability)
- Turndown service with handmade truffles
- Complimentary unlimited laundry and dry cleaning
- Private transfer to and from the ship upon request
- Butler or Concierge escort from terminal to a suite on embarkation day
- In-suite cocktail parties
- Fresh flowers and afternoon canapés