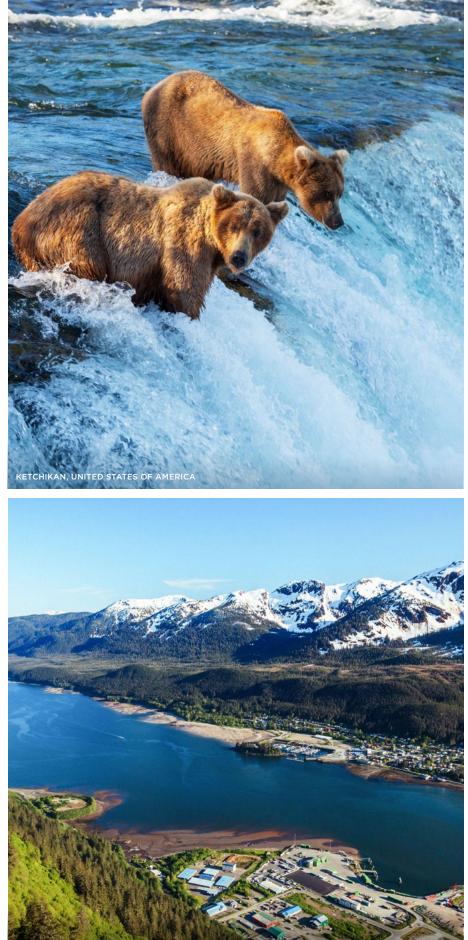

| ARRIVE      | DEPART |
|--------|---------------------------------------------------|-------------|--------|
| Jul 30 | Vancouver, Canada                                 |             | 6 pm   |
| Jul 31 | Seymour Narrows<br>(British Columbia),<br>Canada  |             |        |
| Aug 1  | Ketchikan (Alaska),<br>United States of Americ    |             | 5 pm   |
| Aug 2  | Hoonah (Icy Strait),<br>United States of Americ   | •           | 7 pm   |
| Aug 3  | Skagway (Alaska),<br>United States of Americ      | 7 am        | 6 pm   |
| Aug 4  | Sitka (Alaska),<br>United States of Americ        | 10 am<br>ca | 7 pm   |
| Aug 5  | Cruise Hubbard Glacier<br>United States of Americ | ca          |        |
| Aug 6  | Anchorage (Seward),<br>United States of Americ    |             |        |



JUNEAU, UNITED STATES OF AMERICA

## CRYSTAL SERENITY





CLASSIC CRYSTAL PENTHOUSE SUITE

#### **CRYSTAL PENTHOUSE SUITE**

SUITE UP TO 1,265 SQ FT | VERANDA UP TO 107 SQ FT

- Large private veranda with teak furniture
- Spacious living room and separate dining area with ocean view and binoculars
- Separate den with full-size sleeper sofa, TV, and closet
- Butler's pantry with refrigerator and espresso/cappuccino machine
- Large bedroom with queen-size bed or twins and sumptous bedding
- Master bath featuring a television, Duravit spa flotation tub with ocean view, and state-of-the-art shower with customized shower direction and a heated bench, plus bidet
- Master walk-in closet with illuminated rods and custom shelving
- Guest bathroom
- Sophisticated one-touch lighting and surround-s