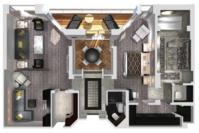

## CRYSTAL SERENITY

CLASSIC CRYSTAL PENTHOUSE SUITE

#### **CRYSTAL PENTHOUSE SUITE**

SUITE UP TO 1,265 SQ FT | VERANDA UP TO 107 SQ FT

- Large private veranda with teak furniture
- Spacious living room and separate dining area with ocean view and binoculars
- Separate den with full-size sleeper sofa, TV, and closet
- Butler's pantry with refrigerator and espresso/cappuccino machine
- Large bedroom with queen-size bed or twins and sumptous bedding
- Master bath featuring a television, Duravit spa flotation tub with ocean view, and state-of-the-art shower with customized shower direction and a heated bench, plus bidet
- Master walk-in closet with illuminated rods and custom shelving
- Guest bathroom
- Sophisticated one-touch lighting and surround-sound system
- Room service from Umi Uma and Osteria d'Ovidio
- Unlimited dining in Osteria d'Ovidio and Umi Uma (by reservation, based on space availability)
- Turndown service with handmade truffles
- Complimentary unlimited laundry and dry cleaning
- Private transfer to and from the ship upon request
- Butler or Concierge escort from terminal to a suite on embarkation day
- In-suite cocktail parties
- Fresh flowers and afternoon canapés