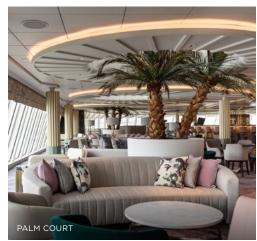

#### PALM COURT

Featuring large skylights, floor-to-ceiling windows, and a fabulous 270-degree forward view, this venue is perfect for afternoon tea, social gatherings, and dancing.