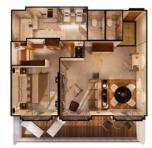

#### DOUBLE GUEST ROOM WITH VERANDA

SUITE UP TO 215 SQ FT VERANDA UP TO 54 SQ FT

- Private veranda
- Sizeable living area with sofa and TV
- Queen-size bed or twin beds with sumptuous bedding
- Walk-in shower

#### DOUBLE GUEST ROOM WITH OCEAN VIEW

- UP TO 215 SQ FT
- Large picture window
- Sizeable living area with sofa and TV
- Queen-size bed or twin beds with sumptuous bedding
- Walk-in shower

#### SINGLE GUEST ROOM WITH OCEAN VIEW

UP TO 215 SQ FT

- Large picture window
- Sizeable living area with sofa and TV
- Queen-size bed or twin beds with sumptuous bedding
- · Walk-in shower