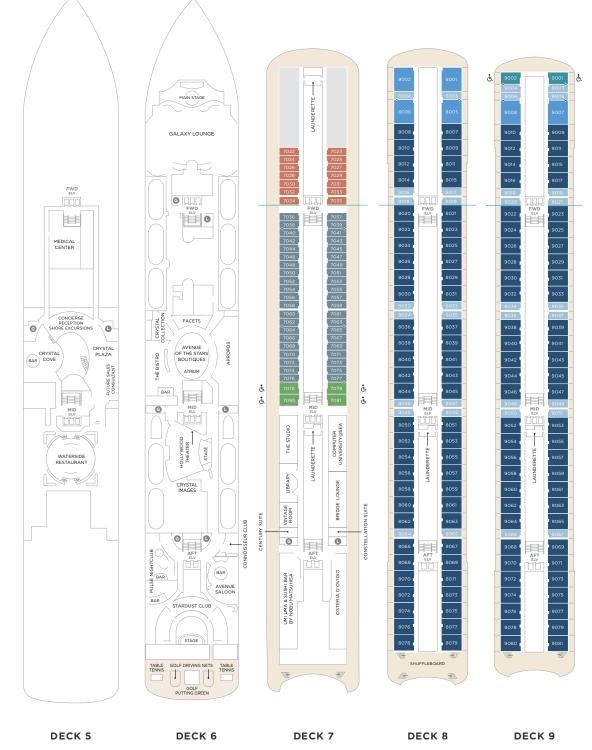

## CRYSTAL SERENITY

GUEST CAPACITY: 740

#### DECK 5

CONCIERGE CRYSTAL COVE CRYSTAL PLAZA RECEPTION FUTURE SALES CONSULTANT MEDICAL CENTER SHORE EXCURSIONS WATERSIDE RESTAURANT

#### DECK 6

APROPOS ATRIUM AVENUE SALOON CRYSTAL COLLECTION CRYSTAL IMAGES CONNOISSEUR CLUB FACETS GALAXY LOUNGE GOLF DRIVING NETS & PUTTING GREEN HOLLYWOOD THEATER PULSE NIGHT CLUB STARDUST CLUB TABLE TENNIS THE BISTRO

#### DECK 7

GUEST ROOMS 7022 - 7081 REDESIGNED IN 2023 UMI UMA BY NOBU MATSUHISA RESTAURANT AND SUSHI BAR BRIDGE LOUNGE THE VINTAGE ROOM LIBRARY OSTERIA D'OVIDIO COMPUTER UNIVERSITY@SEA THE STUDIO LAUNDERETTE

#### DECK 8

SUITES & GUEST ROOMS 8001 - 8079 REDESIGNED IN 2023 LAUNDERETTE SHUFFLEBOARD

#### DECK 9

SUITES & GUEST ROOMS 9001 - 9081 REDESIGNED IN 2023 LAUNDERETTE

#### SUITES & GUEST ROOMS

| CRYSTAL PENTHOUSE SUITE        |  |
|--------------------------------|--|
| JUNIOR CRYSTAL PENTHOUSE SUITE |  |
| SAPPHIRE VERANDA SUITE         |  |
| AQUAMARINE VERANDA SUITE       |  |
| DOUBLE GUEST ROOM WITH VERANDA |  |
| DOUBLE GUEST ROOM, OCEAN VIEW  |  |
| SINGLE GUEST ROOM, OCEAN VIEW  |  |
|                                |  |

| ACCESSIBLE SUITES | ā |
|-------------------|---|
|                   | 2 |

 SUITES & GUEST ROOMS BEYOND THE FORWARD ELEVATORS ARE SUBJECT TO ALTERNATIVE PRICING.