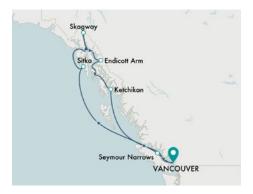

### Roundtrip Vancouver

7 NIGHTS JUL 2 - 9, 2024

CRYSTAL SERENITY

Immerse yourself in the incredible landscapes of North America's west coast on this roundtrip from eclectic Vancouver. Travel up the Seymour Narrows to arrive at the dazzling glaciers of Sitka. Staying in the U.S., the next port is at the small town of Skagway before reaching the vast valleys of Endicott Arm and Ketchikan. Crossing the Indie Passage takes us back down into Canada and the city of Vancouver.

| DATE  | DESTINATION                                      | ARRIVE       | DEPART |
|-------|--------------------------------------------------|--------------|--------|
| Jul 2 | Vancouver, Canada                                |              | 6 pm   |
| Jul 3 | Seymour Narrows<br>(British Columbia),<br>Canada |              |        |
| Jul 4 | Sitka (Alaska),<br>United States of Amer         | 1 pm<br>rica | 7 pm   |
| Jul 5 | Skagway (Alaska),<br>United States of Amer       |              | 7 pm   |
| Jul 6 | Endicott Arm,<br>United States of Amer           | rica         |        |
| Jul 7 | Ketchikan,<br>United States of Amer              | 7 am<br>rica | 6 pm   |
| Jul 8 | Cruise Inside Passage,<br>United States of Amer  |              |        |
| Jul 9 | Vancouver, Canada                                | 9:30 am      |        |