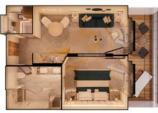

## CRYSTAL SERENITY

CLASSIC CRYSTAL PENTHOUSE SUITE

#### **CRYSTAL PENTHOUSE SUITE**

SUITE UP TO 1,265 SQ FT | VERANDA UP TO 107 SQ FT

- Large private veranda with teak furniture
- Spacious living room and separate dining area with ocean view and binoculars
- Separate den with full-size sleeper sofa, TV, and closet
- Butler's pantry with refrigerator and espresso/cappuccino machine
- Large bedroom with queen-size bed or twins and sumptous bedding
- Master bath featuring a television, Duravit spa flotation tub with ocean view, and state-of-the-art shower with customized shower direction and a heated bench, plus bidet
- Master walk-in closet with illuminated rods and custom shelving
- Guest bathroom
- Sophisticated one-touch lighting and surround-sound system
- Room service from Umi Uma and Osteria d'Ovidio
- Unlimited dining in Osteria d'Ovidio and Umi Uma (by reservation, based on space availability)
- Turndown service with handmade truffles
- Complimentary unlimited laundry and dry cleaning
- Private transfer to and from the ship upon request
- Butler or Concierge escort from terminal to a suite on embarkation day
- In-suite cocktail parties
- Fresh flowers and afternoon canapés