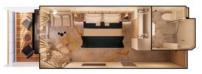

#### JUNIOR CRYSTAL PENTHOUSE SUITE

SUITE UP TO 645 SQ FT | VERANDA 161 SQ FT

- Large private veranda
- Spacious living room with TV, and separate dining area
- Separate bedroom area with TV
- Vanity in bedroom
- Queen-size bed or twin beds with sumptuous bedding, and a third berth
- Full whirlpool bathtub, separate shower, and bidet
- Walk-in closet
- Room service from Umi Uma and Osteria d'Ovidio
- Unlimited dining in Osteria d'Ovidio and Umi Uma (by reservation, based on space availability)
- Turndown service with handmade truffles
- In-suite cocktail parties
- Dry cleaning for five pieces plus one complimentary bag of laundry every 10 cruise days
- Complimentary pressing (5pcs/day)
- Private transfer to and from ship upon request
- Butler or Concierge escort from terminal to suite on embarkation day
- Fresh flowers and afternoon canapés
- Espresso maker
- Binoculars