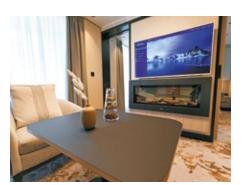

# Your home away from home

Relax in the understated elegance of your stateroom or suite. A sophisticated blend of muted tones, natural textures and intuitive technology, the Scandi-inspired design seamlessly blends the natural world with exceptional comforts. The variety of lighting options and crackling holographic fire offer the perfect option for cozy evenings, and the floor to ceiling windows and balcony doors ensure that sunsets and surprise sightings won't be missed.

### 49m<sup>2</sup> (528ft<sup>2</sup>) | Sleeps 4

Premium Suites feature a king size bed and separate living room with a soothing, flame-effect fireplace, a luxurious ensuite bathroom with separate bath tub and walk-in shower, a spacious walk-in wardrobe and a 12m<sup>2</sup> (129ft<sup>2</sup>) private balcony.

### 44m<sup>2</sup> (474ft<sup>2</sup>) | Sleeps 4

Suites feature a king size bed and separate living room with a soothing flame-effect fireplace, a luxurious ensuite bathroom with separate bath tub and walk-in shower and a 12m<sup>2</sup> (129ft<sup>2</sup>) private balcony.