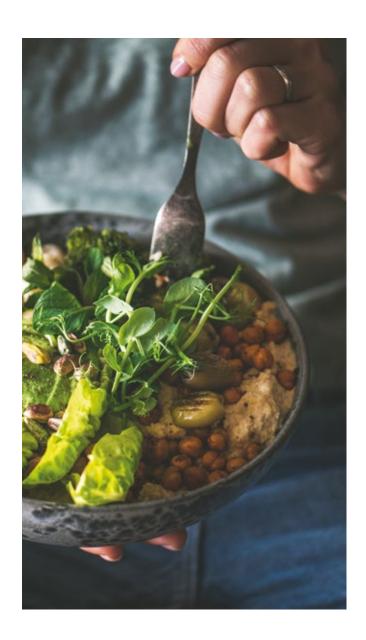

# DELICIOUS, WHOLESOME AND HEALTHY

Sail with us and it won't be long before you discover exciting flavour combinations and new favourites. From the finest gourmet dining to Ayurveda-inspired meals, we pride ourselves on our incredible range of cuisines. Swan Hellenic's Explore & Restore cruises recognize the holistic importance of food, and our enlightening journeys are designed to nourish your body and soul with remarkable experiences and wholesome, healing meals.

Ayurveda (which translates to 'knowledge of life') is a natural system of medicine, which originated in India over 3,000 years ago. As part of your Explore & Restore journey, you'll have a chance to enjoy delicious Ayurveda-inspired dishes based on signature Chopra recipes. These light, savory meals have been created to nourish your whole self.

Our 5-star Chefs only use the best locally sourced, organic produce. So, as well as immersive expeditions, and daily yoga and meditation, the food you eat on your voyage will help you leave feeling better than ever.