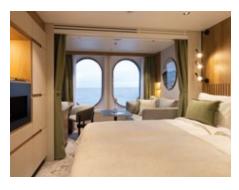

# Your home away from home

Relax in the understated elegance of your stateroom or suite. A sophisticated blend of muted tones, natural textures and intuitive technology, the Scandi-inspired design seamlessly blends the natural world with exceptional comforts. The variety of lighting options and crackling holographic fire offer the perfect option for cozy evenings, and the floor to ceiling windows and balcony doors ensure that sunsets and surprise sightings won't be missed.

- · A wellness ayurvedic and herbal juice
- Snacks
- · Stocked minibar with soft drinks & beer
- Illy Espresso coffee machine with coffee pods
- Tea kettle and Kusmi tea bags
- Free Wi-fi connection, subject to satellite reception
- TV service
- · Hair dryer
- · Towels for cabin, swimming pool and gym

- Bathrobe & bedroom slippers
- high-quality toiletries by Lajatica, custom-made for our selection onboard.
   These include hand soap, shower gel, shampoo, conditioner and body lotion.
- · Swan Hellenic backpack
- Swan Hellenic water bottle