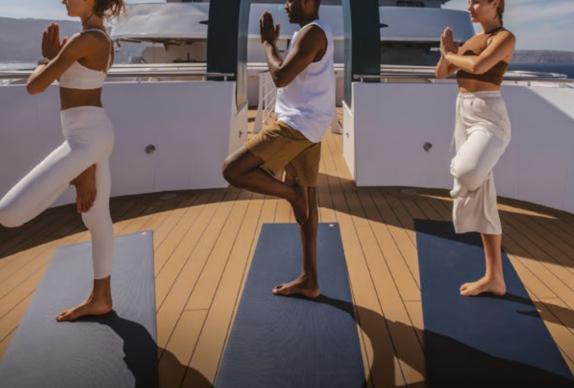

# Reconnecting with nature

The immersive expeditions on Swan Hellenic's new Explore & Restore cruises are designed to help you connect with the natural world – and reconnect with yourself.

# THE POWER OF EXPLORATION

Get ready to tune in to life's magical flow, and embrace transformative experiences that enrich your personal development. Whether you're trekking through lush rainforests, kayaking along pristine coastlines, or observing wildlife in their natural habitats, each expedition on your Explore & Restore voyage is your chance to absorb the wisdom of nature and connect with the planet in a unique way.