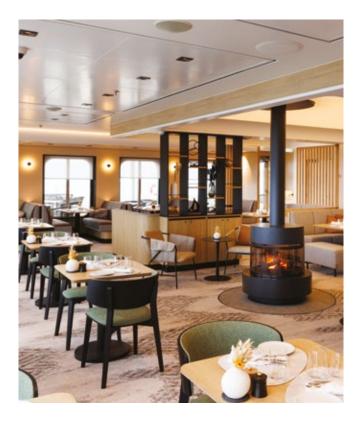

### CHEF'S TABLE

Enjoy a tailor-made menu from our executive chef, with wine pairing from our sommelier.

### CLUB LOUNGE

Freshly baked pastries and coffee, tapas style dining and freshly made pizza are the perfect accompaniment to signature craft cocktails and a panoramic view of the glittering ocean.

### AFTERNOON TEA

Turn tea into an occasion with savoury bites, finger sandwiches, scones, colourful tarts and desserts all paired with international teas or a cold glass of champagne.