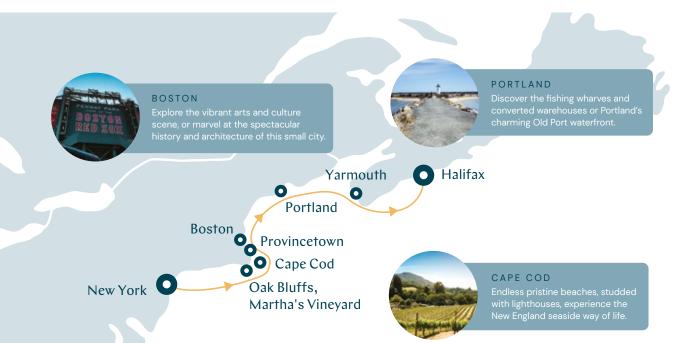

# Inner Connection Cruise, sailing the Northeastern Seaboard

This immersive voyage sets off from NYC, with breathtaking views of the Statue of Liberty and the western side of Manhattan, sailing to Boston, Martha's Vineyard, Portland and more. Sail through the impressive Atlantic Intracoastal Waterway from Cape Cod to Buzzard's Bay, explore the historic town of Provincetown – the site of the Mayflower's landing in 1620 – and discover the fishing wharves and converted warehouses or Portland's charming Old Port waterfront. Your unforgettable journey ends in Halifax, Nova Scotia's beautiful capital, famous for its fascinating maritime museums and star–shaped, hilltop Citadel.

- Walking tour of Provincetown, gallery visit, stunning sunset yoga and delicious picnic on beach
- Bicycle tour to the lighthouse and clear your mind with a healing sound bowl session
- Explore your surroundings by bicycle and enjoy an Ayurvedainspired evening meal
- Connect with yourself in new ways as you learn from Dr. Deepak Chopra
- Visit a mansion on Martha's Vineyard where you can practice yoga and bond over lunch

# New York to Halifax, NS

► SH Diana 6 nights

### DAY VISITING

- 1 New York City
- 2 Oak Bluffs, Martha's Vineyard
- 3 Cruising Cape Cod Canal Provincetown, MA
- 4 Boston, MA
- 5 Portland, ME
- 6 Yarmouth, NS
- 7 Halifax, NS

.....