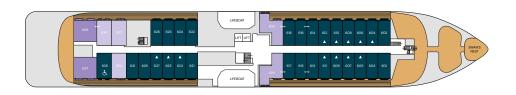

## SH Diana

The largest 5-star ship in our fleet combines cutting-edge technology with sophisticated design. This new-generation polar class ship features elegant interiors and dedicated expedition facilities, so you can explore the world in style and comfort.

### Stateroom Category:

Oceanview D4: 6 (20m<sup>2</sup>) Oceanview M4: 14 (20m<sup>2</sup>) 12 (28m<sup>2</sup>) Balcony D5: 25 (28m<sup>2</sup>) Balcony M5: Balcony D6: 29 (28m²) 4 (35m<sup>2</sup>) Junior Suite: Suite: 4 (44m<sup>2</sup>) Premium Suite: 2 (47m<sup>2</sup>)

### Ship Specification:

**Guest Capacity** 192 140 Staff No. of Decks 9 Staterooms 96 411ft (125m) Length 75ft (23m) Breadth 12,100 Tonnage Cruising Speed 14.5 knots 3rd Guest Capacity Connecting Staterooms Wheelchair Accessible & 419, 635 Staterooms Propulsion Hybrid Diesel

Electric, Polar
Class PC6
Registered Panama
Lifeboats 2
Zodiacs 11 MK V
2 MK VI
Tenders 2