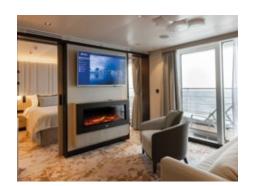

# Your home away from home

Relax in the understated elegance of your stateroom or suite. A sophisticated blend of muted tones, natural textures and intuitive technology, the Scandi-inspired design seamlessly blends the natural world with exceptional comforts. The variety of lighting options and crackling holographic fire offer the perfect option for cozy evenings, and the floor to ceiling windows and balcony doors ensure that sunsets and surprise sightings won't be missed.

### 49m<sup>2</sup> (528ft<sup>2</sup>) | Sleeps 4

Premium Suites feature a king size bed and separate living room with a soothing, flame-effect fireplace, a luxurious ensuite bathroom with separate bath tub and walk-in shower, a spacious walk-in wardrobe and a 12m<sup>2</sup> (129ft<sup>2</sup>) private balcony.

### 44m<sup>2</sup> (474ft<sup>2</sup>) | Sleeps 4

Suites feature a king size bed and separate living room with a soothing flame-effect fireplace, a luxurious ensuite bathroom with separate bath tub and walk-in shower and a 12m<sup>2</sup> (129ft<sup>2</sup>) private balcony.