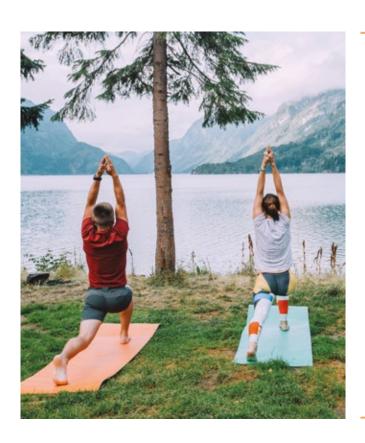

# SUNRISE YOGA & MEDITATION

Breathe in deep and watch the breathtaking sunrise over the ocean as you stretch and set your mind to calm.

## SUNSET YOGA & MEDITATION

Enjoy flexibility and peace of mind from a specially chosen location where you'll be surrounded by natural beauty.

After an elegant but informal dining experience, look out for shooting stars in the crystal-clear skies or take a moment to reflect in your journal.

# EVENING MEDITATION & YOGA

Use nature as an inspiration for your daily life. Watch a spectacular sunset as you tune into your surroundings and find inner peace.