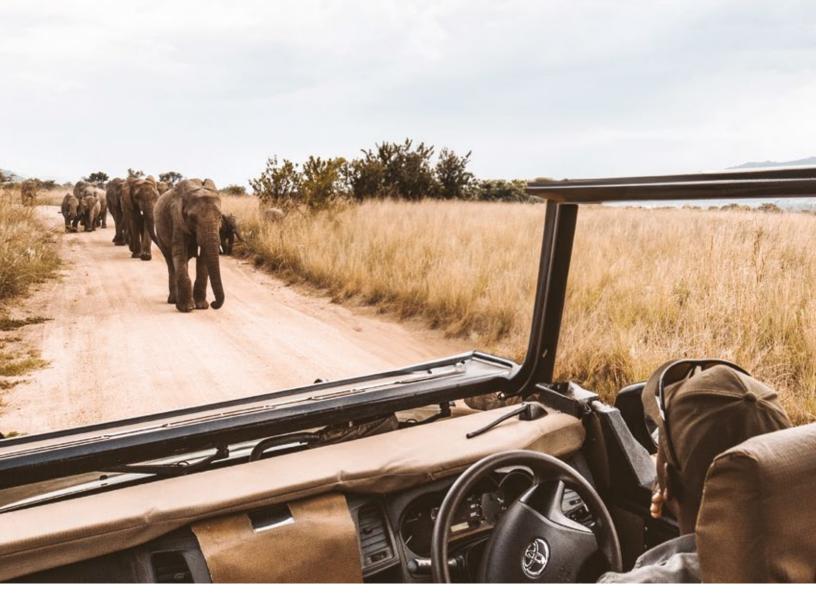

# Reconnecting with nature

The immersive expeditions on Swan Hellenic's new Explore & Restore cruises are designed to help you connect with the natural world – and reconnect with yourself.

# THE POWER OF EXPLORATION

Get ready to tune in to life's magical flow, and embrace transformative experiences that enrich your personal development. Whether you're trekking through lush rainforests, kayaking along pristine coastlines, or observing wildlife in their natural habitats, each expedition on your Explore & Restore voyage is your chance to absorb the wisdom of nature and connect with the planet in a unique way.

# Unique experiences on land

Our itineraries have been specially selected to give you authentic, intimate, and unforgettable moments in extraordinary locations. Whether you're hiking in tropical rainforest, bathing in thermal springs or observing rare wildlife, each expedition is a unique opportunity to connect your mind, body and soul with the planet.