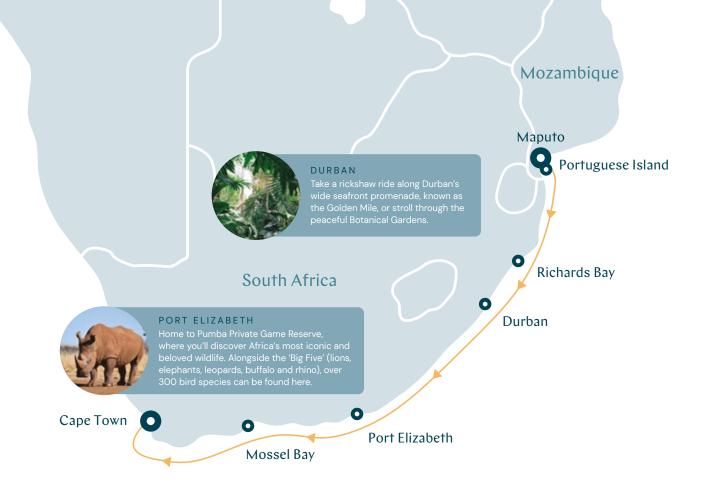

# Maputo to Cape Town

SH Diana 🛗 7 nights

⊙ 06 Nov – 13 Nov 2024

### DAY VISITING

- Maputo, Mozambique
- 2 Portuguese Island, Mozambique
- 3 Richards Bay, South Africa
- 4 Durban, South Africa
- 5 At Sea
- 6 Port Elizabeth, South Africa
- 7 Mossel Bay, South Africa
- 8 Cape Town, South Africa