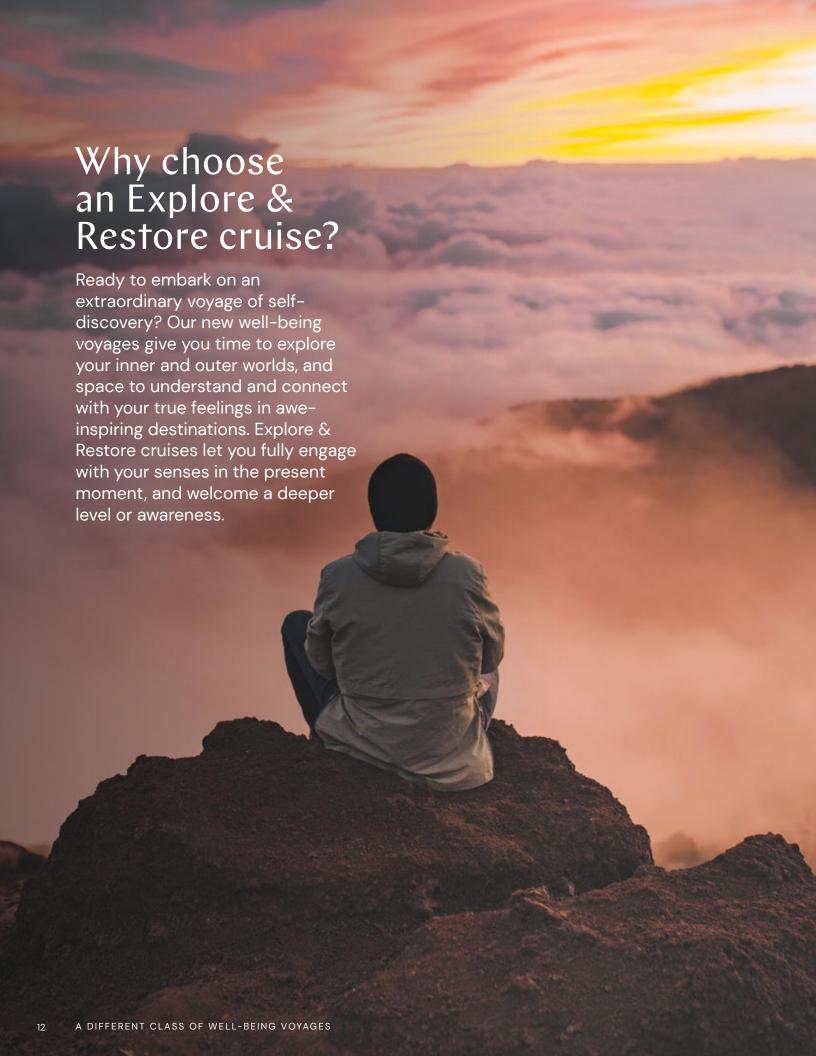

# Reconnecting with nature

The immersive expeditions on Swan Hellenic's new Explore & Restore cruises are designed to help you connect with the natural world – and reconnect with yourself.

# THE POWER OF EXPLORATION

Get ready to tune in to life's magical flow, and embrace transformative experiences that enrich your personal development. Whether you're trekking through lush rainforests, kayaking along pristine coastlines, or observing wildlife in their natural habitats, each expedition on your Explore & Restore voyage is your chance to absorb the wisdom of nature and connect with the planet in a unique way.