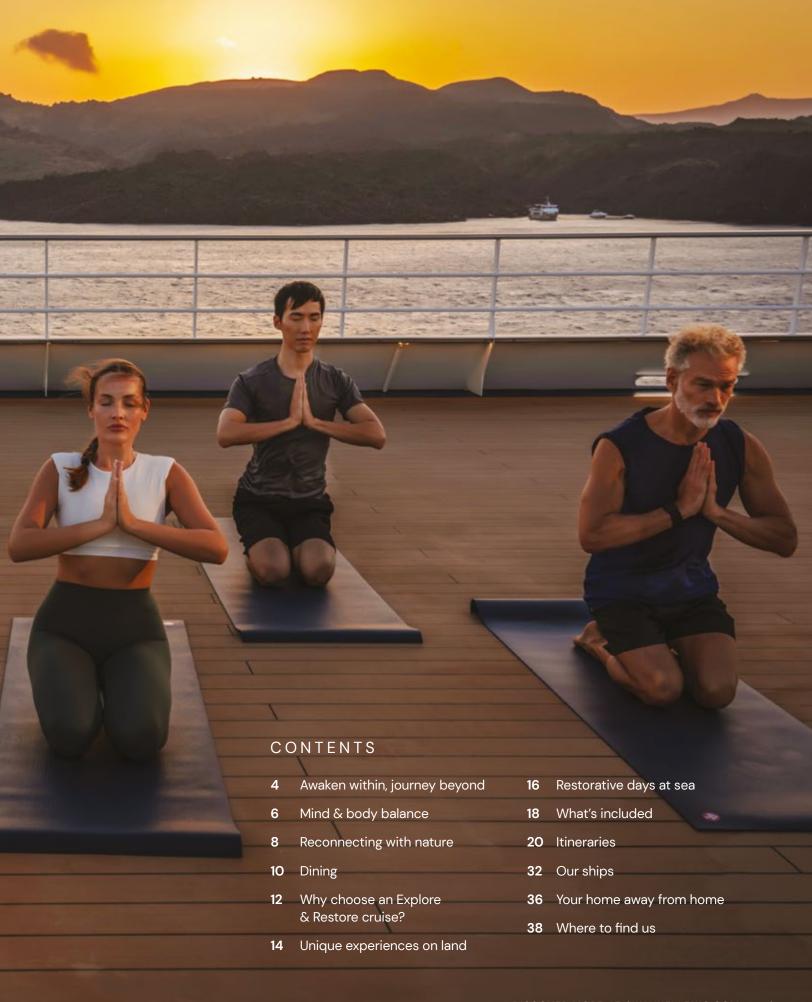

This is holistic travel at its finest – gently strip away the layers of everyday life with daily yoga, self-reflective journaling and meditation sessions, and find your place in the natural world on awe-inspiring cultural expeditions. Prepare to awaken your spirit and unlock your inner explorer, as you tap into the growth, patience, and renewal that's all around you!

### VOYAGES OF SELF-DISCOVERY

The design of Swan Hellenic's boutique ships immerse you in the environment, and offer intimate, informal spaces, which blends seamlessly with Chopra's approach to well-being. Inspired by the healing properties of the sea, the Explore & Restore programs are designed to take you on the ultimate voyage of self-discovery – ideal for anyone interested in learning more about themselves, their travel partners, or travelers simply searching for unforgettable experiences!

Inspired by Deepak Chopra's teachings on the four soul questions, this experience is an extraordinary journey of self-discovery and cultural immersion. Explore who you are and your unique talents, gain clarity about what you want and what is no longer serving you, and discover a roadmap to align your life with purpose. You'll cultivate a deeper connection to the world around you, develop lasting friendships, and return home with unforgettable memories and self-care practices you can integrate into your daily life.