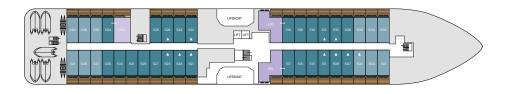

# SH Vega

Built in Finland's famous Helsinki Shipyard, SH Vega was made for wonderful cruising experiences. Enjoy welcoming spaces to relax on board, unobstructed views throughout the ship, and world-class restaurants, staterooms and amenities.

### Stateroom Category:

 Oceanview D4:
 4 (19m²)

 Oceanview M4:
 12 (19m²)

 Balcony D5:
 8 (28m²)

 Balcony M5:
 22 (28m²)

 Balcony D6:
 24 (28m²)

 Suite:
 4 (44m²)

 Premium Suite:
 2 (49m²)

### Ship Specification:

Guest Capacity150Staff120No. of Decks9Staterooms76

Length371ft (113m)Breadth75ft (23m)Tonnage10,500Cruising Speed15.5 knots

3rd Guest Capacity

4th Guest Capacity

Connecting

Staterooms

▲

Wheelchair Accessible & 415

Staterooms

Zodiacs

Propulsion Hybrid Diesel

Electric, Polar
Class PC5
Registered Panama
Lifeboats 2

11 MK V 2 MK VI

Deck 9 Stargazing Deck