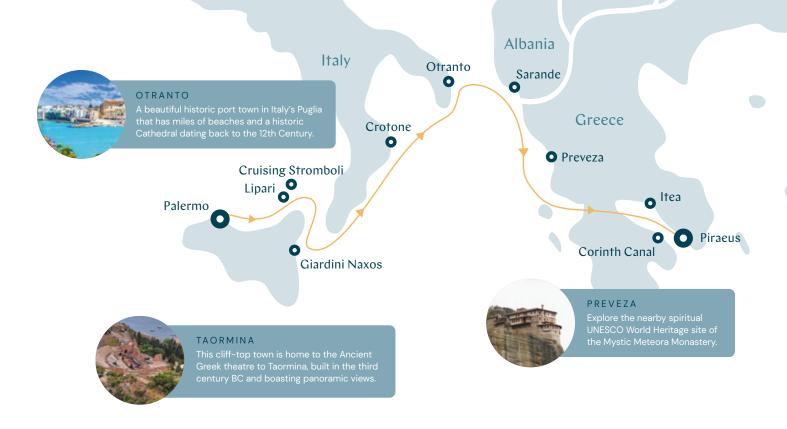

# From Magna Graecia to Gr<u>eece</u>

Imagine sailing through the sparkling waters of the Mediterranean, discovering ancient cities, charming islands, and stunning landscapes. Join us on an adventure that will take you from Palermo to Piraeus, where you'll experience all the wonders of the Mediterranean. With rich history, culture, 5-star Ayurveda-inspired meals, transformative activities and daily meditation close to nature, this is a cruise you will never forget.

- A one-of-a-kind yoga session looking out at a volcano
- Connect with nature in the Sila National Park where the mystic energy of Earth and Nature touch your soul
- Explore the Ionian Sea and take a dip in its restorative turquoise waters
- After your yoga session, taste the local honey which is said to have healing powers

# Palermo, Sicily to Piraeus

- ► SH Diana 8 nights
- ⊙ 28 Aug O5 Sep **2024**

### DAY VISITING

- Palermo, Sicily
- Lipari, Eoli Islands, Italy
   Cruising Stromboli, Italy
- 3 Giardini Naxos (Taormina), Italy
- 4 Crotone, Italy
- 5 Otranto, Italy
- 6 Sarande, Albania
- 7 Preveza, Greece
- 8 Itea, Greece
  - Cruising Corinth Canal, Greece
- 9 Piraeus, Greece