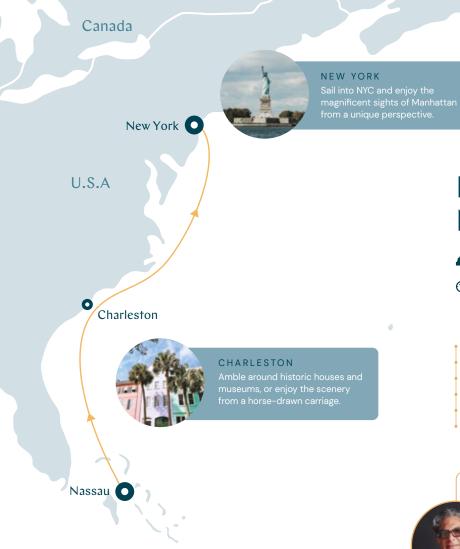

#### DAY **VISITING**

- Panama City, Panama
- 2 At Sea
- 3 Bahia Culebra, Playa Panama, Costa Rica
- 4 Amapala, Honduras
- 5 At Sea
- 6 Huatulco, Mexico
- 7 Acapulco, Mexico

..... transfer

Setting off from the Bahamas' beautiful capital city, Nassau, your immersive voyage visits
Charleston, one of the finest destinations in the USA. Full of old-world charm, you'll discover coastal islands, historic sites, vast gardens, cobbled streets and culture around every corner. Sail into NYC, past the iconic Statue of Liberty, for the breathtaking sights of Manhattan. With so much to experience it's little wonder this city never sleeps.

### DAY VISITING

- 1 Nassau, Bahamas
- 2 At Sea
- 3 Charleston, SC
- 4 At Sea
- 5 New York City
- 6 New York City

LEARN FROM
DR. DEEPAK CHOPRA
Dr. Deepak Chopra will be
joining us on May 15th to lead
an inspiring session on personal
expansion, merging ancient
wisdom with modern science,
to ignite your path forward.