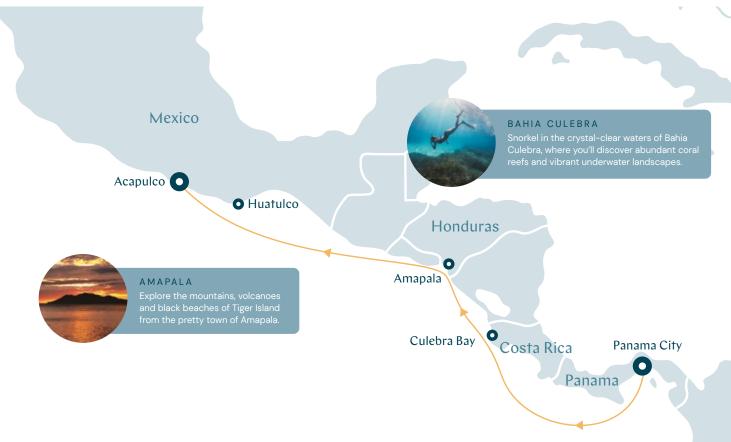

# Holistic Escape from Panama to Acapulco

On this expedition you'll experience some of Latin America's best kept secrets: private beaches, biodiverse marine eco systems, wild regions, lush rainforests and culturally diverse destinations.

This is the perfect chance to immerse yourself in nature and its restorative powers as you explore inner and outer worlds in comfort.

- A memorable yoga session at the stunning Playa Panama
- Explore Isla San Carlos beach, and the shipwreck 'Barco hundido'
- Experience yoga like never before on Chahué Beach

## **Panama City** to Acapulco

SH Diana 

#### DAY **VISITING**

- Panama City, Panama
- 2 At Sea
- 3 Bahia Culebra, Playa Panama, Costa Rica
- 4 Amapala, Honduras
- 5 At Sea
- 6 Huatulco, Mexico
- 7 Acapulco, Mexico

..... transfer

Setting off from the Bahamas' beautiful capital city, Nassau, your immersive voyage visits
Charleston, one of the finest destinations in the USA. Full of old-world charm, you'll discover coastal islands, historic sites, vast gardens, cobbled streets and culture around every corner. Sail into NYC, past the iconic Statue of Liberty, for the breathtaking sights of Manhattan. With so much to experience it's little wonder this city never sleeps.

- Enjoy some restorative yoga on the beach before you set sail
- Practice yoga and enjoy a relaxing lunch at a historical plantation
- Take part in an exclusive session with Dr. Deepak Chopra