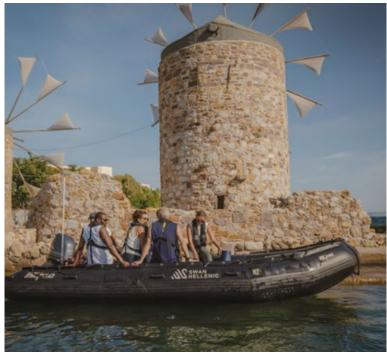

# From Magna Graecia to Gr<u>eece</u>

Imagine sailing through the sparkling waters of the Mediterranean, discovering ancient cities, charming islands, and stunning landscapes. Join us on an adventure that will take you from Palermo to Piraeus, where you'll experience all the wonders of the Mediterranean. With rich history, culture, 5-star Ayurveda-inspired meals, transformative activities and daily meditation close to nature, this is a cruise you will never forget.

- A one-of-a-kind yoga session looking out at a volcano
- Connect with nature in the Sila National Park where the mystic energy of Earth and Nature touch your soul
- Explore the Ionian Sea and take a dip in its restorative turquoise waters
- After your yoga session, taste the local honey which is said to have healing powers