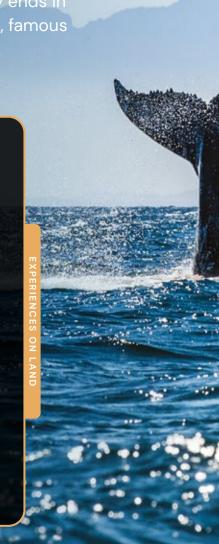

EXPERIENCES ON LAND

# Inner Connection Cruise, sailing the Northeastern Seaboard

This immersive voyage sets off from NYC, with breathtaking views of the Statue of Liberty and the western side of Manhattan, sailing to Boston, Martha's Vineyard, Portland and more. Sail through the impressive Atlantic Intracoastal Waterway from Cape Cod to Buzzard's Bay, explore the historic town of Provincetown – the site of the Mayflower's landing in 1620 – and discover the fishing wharves and converted warehouses or Portland's charming Old Port waterfront. Your unforgettable journey ends in Halifax, Nova Scotia's beautiful capital, famous for its fascinating maritime museums and star–shaped, hilltop Citadel.