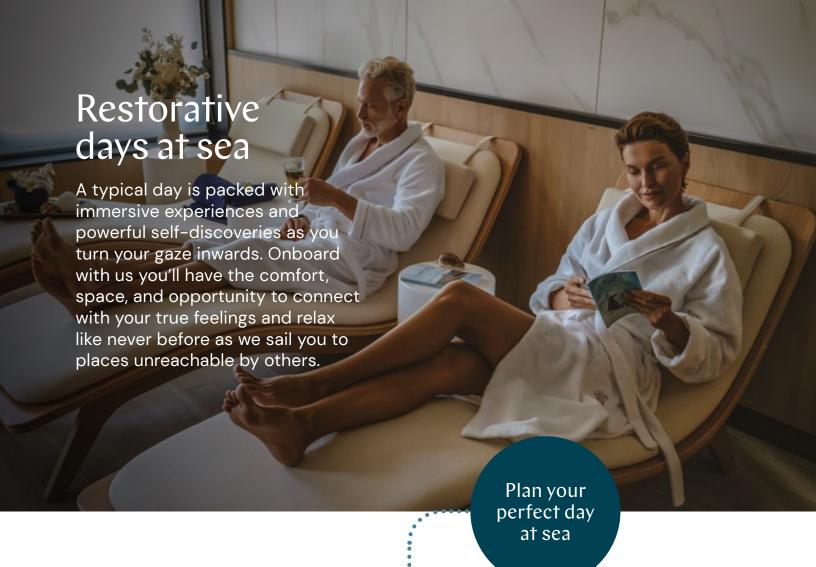

# Reconnecting with nature

The immersive expeditions on Swan Hellenic's new Explore & Restore cruises are designed to help you connect with the natural world – and reconnect with yourself.

# THE POWER OF EXPLORATION

Get ready to tune in to life's magical flow, and embrace transformative experiences that enrich your personal development. Whether you're trekking through lush rainforests, kayaking along pristine coastlines, or observing wildlife in their natural habitats, each expedition on your Explore & Restore voyage is your chance to absorb the wisdom of nature and connect with the planet in a unique way.