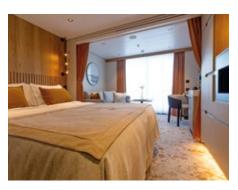

# Your home away from home

Relax in the understated elegance of your stateroom or suite. A sophisticated blend of muted tones, natural textures and intuitive technology, the Scandi-inspired design seamlessly blends the natural world with exceptional comforts. The variety of lighting options and crackling holographic fire offer the perfect option for cozy evenings, and the floor to ceiling windows and balcony doors ensure that sunsets and surprise sightings won't be missed.

### 28m<sup>2</sup> (302ft<sup>2</sup>) | Sleeps 2/3

Balcony Staterooms feature two single beds or a double bed, bedroom with living room area, a luxurious bathroom and your own private 6m<sup>2</sup> (65ft<sup>2</sup>) balcony.

### 19m<sup>2</sup> (205ft<sup>2</sup>) | Sleeps 2

Oceanview Staterooms feature two single beds or a double bed with living room area and a luxurious bathroom.