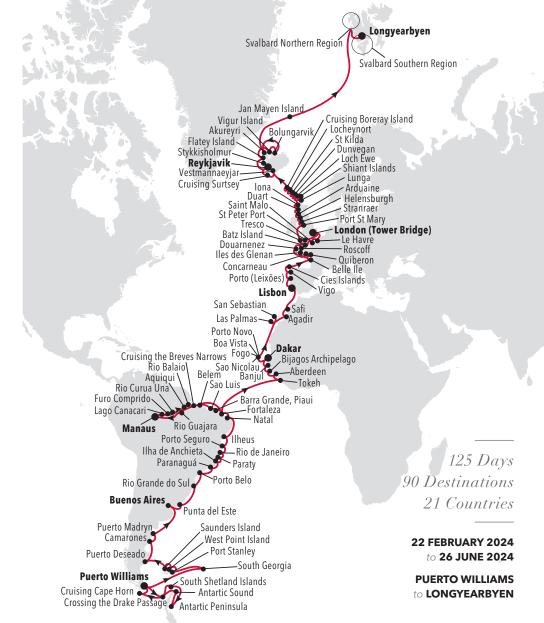

**SEGMENT 1** | 22 FEB – 3 MAR, 2024

| 1   | PUERTO WILLIAMS               |    |
|-----|-------------------------------|----|
| 2-3 | CROSSING THE<br>DRAKE PASSAGE | J  |
| 4   | ANTARCTIC SOUND               |    |
| 5-7 | ANTARCTIC PENINSULA           | رر |
| 8   | SOUTH SHETLAND ISLAND         | S  |
| 9   | CROSSING THE DRAKE PASSAGE    |    |
| 10  | CRUISING CAPE HORN            |    |
| 11  | PUERTO WILLIAMS               |    |

**SEGMENT 2** | 3 MAR – 22 MAR, 2024

| <b>SEGMENT 2</b>   3 MAR – 22 MAR, 2024 |                   |     |
|-----------------------------------------|-------------------|-----|
| 1                                       | PUERTO WILLIAMS   |     |
| 2                                       | DAY AT SEA        |     |
| 3                                       | DAY AT SEA        |     |
| 4                                       | DAY AT SEA        |     |
| 5-8                                     | SOUTH GEORGIA     | ررر |
| 9-10                                    | DAY AT SEA        |     |
| 11                                      | PORT STANLEY      |     |
| 12                                      | WEST POINT ISLAND |     |
| 12                                      | SAUNDERS ISLAND   |     |
| 13                                      | DAY AT SEA        |     |
| 14                                      | PUERTO DESEADO    |     |
| 15                                      | CAMARONES         |     |
| 16                                      | PUERTO MADRYN     |     |
| 17-18                                   | DAY AT SEA        |     |
| 19-20                                   | BUENOS AIRES      | )   |

| 1     | BUENOS AIRES                |
|-------|-----------------------------|
| 2     | PUNTA DEL ESTE              |
| 3     | RIO GRANDE DO SUL           |
| 4     | DAY AT SEA                  |
| 5     | PORTO BELO                  |
| 6     | PARANAGUÁ                   |
| 7     | ILHA DE ANCHIETA            |
| 8     | PARATY                      |
| 9     | RIO DE JANEIRO              |
| 10    | DAY AT SEA                  |
| 11    | PORTO SEGURO                |
| 12    | ILHEUS                      |
| 13    | DAY AT SEA                  |
| 14    | NATAL                       |
| 15    | FORTALEZA                   |
| 16-17 | DAY AT SEA                  |
| 18    | BELEM                       |
| 19    | CRUISING THE BREVES NARROWS |
| 20    | RIO CURUA UNA               |
| 21    | RIO BALAIO                  |

CRUISING THE AMAZON RIVER

MANAUS

22 23-24

**SEGMENT 3** | 22 MAR – 14 APR, 2024

| <b>SEGMENT 4</b>   14 APR – 5 MAY, 2024 |                       |     |  |
|-----------------------------------------|-----------------------|-----|--|
| 1                                       | MANAUS                |     |  |
| 2                                       | CRUISING THE AMAZON R | VER |  |
| 2                                       | LAGO CANACARI         |     |  |
| 2                                       | FURO COMPRIDO         |     |  |
| 3                                       | RIO CURUA UNA         |     |  |
| 4                                       | AQUIQUI               |     |  |
| 4                                       | 1 1110 007071111      |     |  |
| 5                                       |                       |     |  |
| 6                                       | DAY AT SEA            |     |  |
| 7                                       | SAO LUIS              |     |  |
| 8                                       | BARRA GRANDE          |     |  |
| 9                                       | FORTALEZA             |     |  |
| 10-14                                   | DAY AT SEA            |     |  |
| 15                                      | TOKEH                 |     |  |
| 16                                      | ABERDEEN              |     |  |
| 17-19                                   | BIJAGOS ARCHIPELAGO   | ノノ  |  |
| 20                                      | BANJUL                |     |  |
| 21-22                                   | DAKAR                 | )   |  |

### **SEGMENT 5** | 5 MAY – 19 MAY, 2024

| 1  | DAKAR         |  |
|----|---------------|--|
| 2  | DAY AT SEA    |  |
| 3  | FOGO          |  |
| 4  | BOA VISTA     |  |
| 5  | SAO NICOLAU   |  |
| 6  | PORTO NOVO    |  |
| 7  | DAY AT SEA    |  |
| 8  | DAY AT SEA    |  |
| 9  | LAS PALMAS    |  |
| 10 | SAN SEBASTIAN |  |
| 11 | DAY AT SEA    |  |
| 12 | AGADIR        |  |
| 13 | SAFI          |  |
| 14 | DAY AT SEA    |  |
| 15 | LISBON        |  |

# **SEGMENT 6** | 19 MAY – 31 MAY, 2024

| 1     | LISBON                   |
|-------|--------------------------|
| 2     | PORTO (LEIXÕES)          |
| 3     | VIGO                     |
| 3     | CIES ISLANDS             |
| 4     | DAY AT SEA               |
| 5     | BELLE ILE                |
| 5     | QUIBERON                 |
| 6     | CONCARNEAU               |
| 6     | ILES DES GLENAN          |
| 7     | DOUARNENEZ               |
| 8     | ROSCOFF                  |
| 8     | BATZ ISLAND              |
| 9     | SAINT MALO               |
| 10    | LE HAVRE                 |
| 11    | DAY AT SEA               |
| 12-13 | LONDON<br>(TOWER BRIDGE) |
|       |                          |

# **SEGMENT 7** | 31 MAY – 14 JUN, 2024

| 1    | LONDON<br>(TOWER BRIDGE) |
|------|--------------------------|
| 2    | LONDON (TOWER BRIDGE)    |
| 3    | ST PETER PORT            |
| 4    | TRESCO                   |
| 5    | PORT ST MARY             |
| 5-6  | STRANRAER                |
| 7    | HELENSBURGH              |
| 8    | ARDUAINE                 |
| 8    | DUART                    |
| 9    | IONA                     |
| 9    | LUNGA                    |
| 10   | SHIANT ISLANDS           |
| 10   | LOCH EWE                 |
| 11   | DUNVEGAN                 |
| 11   | LOCH EYNORT, UIST ISLAND |
| 12   | ST KILDA                 |
| 12   | CRUISING BORERAY ISLAND  |
| 13   | DAY AT SEA               |
| 14   | VESTMANNAEYJAR           |
| 14   | CRUISING SURTSEY         |
| 15/1 | REYKJAVIK                |
|      |                          |

### **SEGMENT 8** | 14 JUN – 26 JUN, 2024

| 1    | REYKJAVIK                   |    |
|------|-----------------------------|----|
| 2    | STYKKISHOLMUR               |    |
| 2    | FLATEY ISLAND               |    |
| 3    | VIGUR ISLAND                |    |
| 3    | BOLUNGARVIK                 |    |
| 4    | AKUREYRI                    |    |
| 5    | DAY AT SEA                  |    |
| 6    | JAN MAYEN ISLAND            |    |
| 7    | DAY AT SEA                  |    |
| 8-12 | SVALBARD NORTHERN<br>REGION | 7) |
| 13   | LONGYEARBYEN                |    |
|      |                             |    |